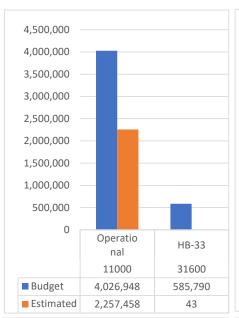

# **Health Leadership High School**

Account Summary Report

Cycle: FY20-21; Begin Date: 09/01/2020; End Date: 09/30/2020; Account Type: Revenue; Subtotal Elements: Fund; Account Expression: [All]; Subtotal By Account Type: Yes; Include Unposted Transactions:

No; Created On: 10/19/2020 2:16:56 PM

| No; Created On: 10/19/2020 2:16:56 PM  Account Code               | Description                                                                                          | Actual (Date Range) | Budget (YTD)     | Actual (YTD)   | Encumbrance<br>(YTD) | Available (YTD)  | % of Budget |
|-------------------------------------------------------------------|------------------------------------------------------------------------------------------------------|---------------------|------------------|----------------|----------------------|------------------|-------------|
| 11000-0000-41701-0000-001752-0000-00000                           | Operational-Fees - Activities                                                                        | \$0.00              | \$0.00           | (\$125.00)     | \$0.00               | \$125.00         | 0.00        |
| 11000-0000-41920-0000-001752-0000-00000                           | Operational-Contributions/Donations - Private Sources (Non Categorical)                              | (\$18.00)           | \$0.00           | (\$31.50)      | \$0.00               | \$31.50          | 0.00        |
| 11000-0000-41980-0000-001752-0000-00000                           | Operational-Refund of Prior Year's Expenditures                                                      | \$0.00              | \$0.00           | (\$485.92)     | \$0.00               | \$485.92         | 0.00        |
| 11000-0000-43101-0000-001752-0000-00000                           | State Equalization Guarantee                                                                         | (\$185,609.06)      | (\$2,358,505.00) | (\$568,493.10) | \$0.00               | (\$1,790,011.90) | 24.10       |
| Subtotal of Element: Revenue                                      |                                                                                                      | (\$185,627.06)      | (\$2,358,505.00) | (\$569,135.52) | \$0.00               | (\$1,789,369.48) | 24.13       |
| Subtotal of Element: [Fund] 11000 - Operational                   |                                                                                                      | (\$185,627.06)      | (\$2,358,505.00) | (\$569,135.52) | \$0.00               | (\$1,789,369.48) | 24.13       |
| 23000-0000-41980-0000-001752-0000-00000                           | Non-Instructional Support-Refund of Prior<br>Year's Expenditures                                     | \$0.00              | \$0.00           | (\$60.00)      | \$0.00               | \$60.00          | 0.00        |
| Subtotal of Element: Revenue                                      |                                                                                                      | \$0.00              | \$0.00           | (\$60.00)      | \$0.00               | \$60.00          | 0.00        |
| Subtotal of Element: [Fund] 23000 - Non-<br>Instructional Support |                                                                                                      | \$0.00              | \$0.00           | (\$60.00)      | \$0.00               | \$60.00          | 0.00        |
| 24101-0000-41924-0000-001752-0000-00000                           | Title I - IASA-Flow-through Grants From Districts to Charter Schools                                 | \$0.00              | (\$65,913.00)    | \$0.00         | \$0.00               | (\$65,913.00)    | 0.00        |
| Subtotal of Element: Revenue                                      |                                                                                                      | \$0.00              | (\$65,913.00)    | \$0.00         | \$0.00               | (\$65,913.00)    | 0.00        |
| Subtotal of Element: [Fund] 24101 - Title I - IASA                |                                                                                                      | \$0.00              | (\$65,913.00)    | \$0.00         | \$0.00               | (\$65,913.00)    | 0.00        |
| 24106-0000-41924-0000-001752-0000-00000                           | Entitlement IDEA-B-Flow-through Grants From Districts to Charter Schools                             | \$0.00              | (\$51,729.00)    | (\$44,677.00)  | \$0.00               | (\$7,052.00)     | 86.36       |
| Subtotal of Element: Revenue                                      |                                                                                                      | \$0.00              | (\$51,729.00)    | (\$44,677.00)  | \$0.00               | (\$7,052.00)     | 86.37       |
| Subtotal of Element: [Fund] 24106 -<br>Entitlement IDEA-B         |                                                                                                      | \$0.00              | (\$51,729.00)    | (\$44,677.00)  | \$0.00               | (\$7,052.00)     | 86.37       |
| 24153-0000-41924-0000-001752-0000-00000                           | English Language Acquisition-Flow-through Grants From Districts to Charter Schools                   | \$0.00              | (\$2,820.00)     | (\$1,258.26)   | \$0.00               | (\$1,561.74)     | 44.61       |
| Subtotal of Element: Revenue                                      |                                                                                                      | \$0.00              | (\$2,820.00)     | (\$1,258.26)   | \$0.00               | (\$1,561.74)     | 44.62       |
| Subtotal of Element: [Fund] 24153 - English Language Acquisition  |                                                                                                      | \$0.00              | (\$2,820.00)     | (\$1,258.26)   | \$0.00               | (\$1,561.74)     | 44.62       |
| 24154-0000-41924-0000-001752-0000-00000                           | Teacher/Principal Training & Recruiting-Flow-<br>through Grants From Districts to Charter<br>Schools | \$0.00              | (\$10,176.00)    | (\$2,687.95)   | \$0.00               | (\$7,488.05)     | 26.41       |
| Subtotal of Element: Revenue                                      |                                                                                                      | \$0.00              | (\$10,176.00)    | (\$2,687.95)   | \$0.00               | (\$7,488.05)     | 26.41       |
| Subtotal of Element: [Fund] 24154 -                               |                                                                                                      | \$0.00              | (\$10,176.00)    | (\$2,687.95)   | \$0.00               | (\$7,488.05)     | 26.41       |
| Teacher/Principal Training & Recruiting                           |                                                                                                      |                     |                  |                |                      |                  |             |
| 24174-0000-41924-0000-001752-0000-00000                           | Carl D Perkins Secondary - Current-Flow-<br>through Grants From Districts to Charter<br>Schools      | \$0.00              | (\$8,180.00)     | \$0.00         | \$0.00               | (\$8,180.00)     | 0.00        |
| Subtotal of Element: Revenue                                      |                                                                                                      | \$0.00              | (\$8,180.00)     | \$0.00         | \$0.00               | (\$8,180.00)     | 0.00        |

| Subtotal of Element: [Fund] 31400 - Special                         |                                                                    | \$0.00         | (\$145,000.00)   | \$0.00         | \$0.00 | (\$145,000.00)   | 0.00  |
|---------------------------------------------------------------------|--------------------------------------------------------------------|----------------|------------------|----------------|--------|------------------|-------|
| Capital Outlay-State                                                |                                                                    |                |                  |                |        | , ,              |       |
| 31600-0000-41110-0000-001752-0000-00000                             | Capital Improvements HB-33-Ad Valorem Taxes - School District      | (\$411.02)     | (\$172,544.00)   | (\$4,294.14)   | \$0.00 | (\$168,249.86)   | 2.48  |
| Subtotal of Element: Revenue                                        |                                                                    | (\$411.02)     | (\$172,544.00)   | (\$4,294.14)   | \$0.00 | (\$168,249.86)   | 2.49  |
| Subtotal of Element: [Fund] 31600 - Capital Improvements HB-33      |                                                                    | (\$411.02)     | (\$172,544.00)   | (\$4,294.14)   | \$0.00 | (\$168,249.86)   | 2.49  |
| 31700-0000-43204-0000-001752-0000-00000                             | Capital Improvements SB-9-Prior Year Balances                      | \$0.00         | (\$4,443.00)     | \$0.00         | \$0.00 | (\$4,443.00)     | 0.00  |
| Subtotal of Element: Revenue                                        |                                                                    | \$0.00         | (\$4,443.00)     | \$0.00         | \$0.00 | (\$4,443.00)     | 0.00  |
| Subtotal of Element: [Fund] 31700 - Capital Improvements SB-9       |                                                                    | \$0.00         | (\$4,443.00)     | \$0.00         | \$0.00 | (\$4,443.00)     | 0.00  |
| 31701-0000-41110-0000-001752-0000-00000                             | Capital Improvements SB-9 Local-Ad Valorem Taxes - School District | (\$205.48)     | (\$87,390.00)    | (\$2,146.56)   | \$0.00 | (\$85,243.44)    | 2.45  |
| Subtotal of Element: Revenue                                        |                                                                    | (\$205.48)     | (\$87,390.00)    | (\$2,146.56)   | \$0.00 | (\$85,243.44)    | 2.46  |
| Subtotal of Element: [Fund] 31701 - Capital Improvements SB-9 Local |                                                                    | (\$205.48)     | (\$87,390.00)    | (\$2,146.56)   | \$0.00 | (\$85,243.44)    | 2.46  |
| Grand Total                                                         |                                                                    | (\$224,203.16) | (\$3,103,583.00) | (\$788,693.94) | \$0.00 | (\$2,314,889.06) | 25.41 |

| 29114 - McCune Charitable Foundation                                   | 55000 - Other Purchased Services                      | \$0.00       | \$4,000.00     | \$4,000.00     | \$0.00       | \$7,500.00     | (\$3,500.00)   | 0.00 |
|------------------------------------------------------------------------|-------------------------------------------------------|--------------|----------------|----------------|--------------|----------------|----------------|------|
| 29114 - McCune Charitable Foundation                                   | 56000 - Supplies                                      | \$0.00       | \$3,155.00     | \$3,155.00     | \$0.00       | \$0.00         | \$3,155.00     | 0.00 |
| Subtotal of Element: [Fund] 29114 -<br>McCune Charitable Foundation    |                                                       | \$0.00       | \$7,155.00     | \$7,155.00     | \$0.00       | \$7,500.00     | (\$345.00)     |      |
| 31200 - Public School Capital Outlay                                   | 54000 - Purchased Property Services                   | \$0.00       | \$0.00         | \$164,030.00   | \$0.00       | \$0.00         | \$164,030.00   | 0.00 |
| Subtotal of Element: [Fund] 31200 -<br>Public School Capital Outlay    |                                                       | \$0.00       | \$0.00         | \$164,030.00   | \$0.00       | \$0.00         | \$164,030.00   |      |
| 31400 - Special Capital Outlay-State                                   | 54000 - Purchased Property Services                   | \$0.00       | \$100,000.00   | \$100,000.00   | \$0.00       | \$0.00         | \$100,000.00   | 0.00 |
| 31400 - Special Capital Outlay-State                                   | 57000 - Property                                      | \$0.00       | \$45,000.00    | \$45,000.00    | \$0.00       | \$0.00         | \$45,000.00    | 0.00 |
| Subtotal of Element: [Fund] 31400 -<br>Special Capital Outlay-State    |                                                       | \$0.00       | \$145,000.00   | \$145,000.00   | \$0.00       | \$0.00         | \$145,000.00   |      |
| 31600 - Capital Improvements HB-33                                     | 53000 - Purchased Professional and Technical Services | \$4.11       | \$3,200.00     | \$3,200.00     | \$42.95      | \$0.00         | \$3,157.05     | 1.34 |
| 31600 - Capital Improvements HB-33                                     | 54000 - Purchased Property Services                   | \$0.00       | \$532,590.00   | \$590,976.00   | \$0.00       | \$0.00         | \$590,976.00   | 0.00 |
| 31600 - Capital Improvements HB-33                                     | 57000 - Property                                      | \$0.00       | \$50,000.00    | \$50,000.00    | \$0.00       | \$0.00         | \$50,000.00    | 0.00 |
| Subtotal of Element: [Fund] 31600 -<br>Capital Improvements HB-33      |                                                       | \$4.11       | \$585,790.00   | \$644,176.00   | \$42.95      | \$0.00         | \$644,133.05   |      |
| 31700 - Capital Improvements SB-9                                      | 57000 - Property                                      | \$0.00       | \$4,443.00     | \$4,443.00     | \$0.00       | \$0.00         | \$4,443.00     | 0.00 |
| Subtotal of Element: [Fund] 31700 -<br>Capital Improvements SB-9       |                                                       | \$0.00       | \$4,443.00     | \$4,443.00     | \$0.00       | \$0.00         | \$4,443.00     |      |
| 31701 - Capital Improvements SB-9<br>Local                             | 53000 - Purchased Professional and Technical Services | \$2.06       | \$1,056.00     | \$1,056.00     | \$21.47      | \$0.00         | \$1,034.53     | 2.03 |
| 31701 - Capital Improvements SB-9<br>Local                             | 54000 - Purchased Property Services                   | \$0.00       | \$58,257.00    | \$58,257.00    | \$0.00       | \$0.00         | \$58,257.00    | 0.00 |
| 31701 - Capital Improvements SB-9<br>Local                             | 57000 - Property                                      | \$0.00       | \$289,159.00   | \$319,824.00   | \$0.00       | \$0.00         | \$319,824.00   | 0.00 |
| Subtotal of Element: [Fund] 31701 -<br>Capital Improvements SB-9 Local |                                                       | \$2.06       | \$348,472.00   | \$379,137.00   | \$21.47      | \$0.00         | \$379,115.53   |      |
| 31703 - SB-9 State Match Cash                                          | 57000 - Property                                      | \$0.00       | \$5,752.00     | \$5,752.00     | \$0.00       | \$0.00         | \$5,752.00     | 0.00 |
| Subtotal of Element: [Fund] 31703 -<br>SB-9 State Match Cash           |                                                       | \$0.00       | \$5,752.00     | \$5,752.00     | \$0.00       | \$0.00         | \$5,752.00     |      |
| Grand Total                                                            |                                                       | \$180,295.28 | \$5,526,362.00 | \$5,779,443.00 | \$564,177.73 | \$1,878,492.75 | \$3,336,772.52 |      |