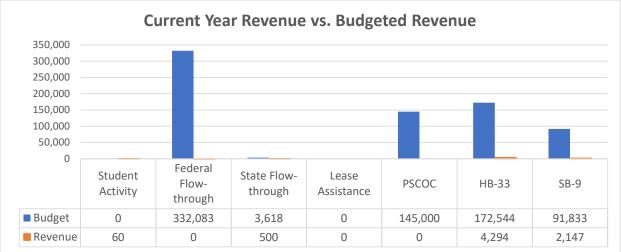

No; Created On: 10/19/2020 2:16:56 PM

| No; Created On: 10/19/2020 2:16:56 PM  Account Code               | Description                                                                                          | Actual (Date Range) | Budget (YTD)     | Actual (YTD)   | Encumbrance<br>(YTD) | Available (YTD)  | % of Budget |
|-------------------------------------------------------------------|------------------------------------------------------------------------------------------------------|---------------------|------------------|----------------|----------------------|------------------|-------------|
| 11000-0000-41701-0000-001752-0000-00000                           | Operational-Fees - Activities                                                                        | \$0.00              | \$0.00           | (\$125.00)     | \$0.00               | \$125.00         | 0.00        |
| 11000-0000-41920-0000-001752-0000-00000                           | Operational-Contributions/Donations - Private Sources (Non Categorical)                              | (\$18.00)           | \$0.00           | (\$31.50)      | \$0.00               | \$31.50          | 0.00        |
| 11000-0000-41980-0000-001752-0000-00000                           | Operational-Refund of Prior Year's Expenditures                                                      | \$0.00              | \$0.00           | (\$485.92)     | \$0.00               | \$485.92         | 0.00        |
| 11000-0000-43101-0000-001752-0000-00000                           | State Equalization Guarantee                                                                         | (\$185,609.06)      | (\$2,358,505.00) | (\$568,493.10) | \$0.00               | (\$1,790,011.90) | 24.10       |
| Subtotal of Element: Revenue                                      |                                                                                                      | (\$185,627.06)      | (\$2,358,505.00) | (\$569,135.52) | \$0.00               | (\$1,789,369.48) | 24.13       |
| Subtotal of Element: [Fund] 11000 - Operational                   |                                                                                                      | (\$185,627.06)      | (\$2,358,505.00) | (\$569,135.52) | \$0.00               | (\$1,789,369.48) | 24.13       |
| 23000-0000-41980-0000-001752-0000-00000                           | Non-Instructional Support-Refund of Prior<br>Year's Expenditures                                     | \$0.00              | \$0.00           | (\$60.00)      | \$0.00               | \$60.00          | 0.00        |
| Subtotal of Element: Revenue                                      |                                                                                                      | \$0.00              | \$0.00           | (\$60.00)      | \$0.00               | \$60.00          | 0.00        |
| Subtotal of Element: [Fund] 23000 - Non-<br>Instructional Support |                                                                                                      | \$0.00              | \$0.00           | (\$60.00)      | \$0.00               | \$60.00          | 0.00        |
| 24101-0000-41924-0000-001752-0000-00000                           | Title I - IASA-Flow-through Grants From Districts to Charter Schools                                 | \$0.00              | (\$65,913.00)    | \$0.00         | \$0.00               | (\$65,913.00)    | 0.00        |
| Subtotal of Element: Revenue                                      |                                                                                                      | \$0.00              | (\$65,913.00)    | \$0.00         | \$0.00               | (\$65,913.00)    | 0.00        |
| Subtotal of Element: [Fund] 24101 - Title I - IASA                |                                                                                                      | \$0.00              | (\$65,913.00)    | \$0.00         | \$0.00               | (\$65,913.00)    | 0.00        |
| 24106-0000-41924-0000-001752-0000-00000                           | Entitlement IDEA-B-Flow-through Grants From Districts to Charter Schools                             | \$0.00              | (\$51,729.00)    | (\$44,677.00)  | \$0.00               | (\$7,052.00)     | 86.36       |
| Subtotal of Element: Revenue                                      |                                                                                                      | \$0.00              | (\$51,729.00)    | (\$44,677.00)  | \$0.00               | (\$7,052.00)     | 86.37       |
| Subtotal of Element: [Fund] 24106 -<br>Entitlement IDEA-B         |                                                                                                      | \$0.00              | (\$51,729.00)    | (\$44,677.00)  | \$0.00               | (\$7,052.00)     | 86.37       |
| 24153-0000-41924-0000-001752-0000-00000                           | English Language Acquisition-Flow-through Grants From Districts to Charter Schools                   | \$0.00              | (\$2,820.00)     | (\$1,258.26)   | \$0.00               | (\$1,561.74)     | 44.61       |
| Subtotal of Element: Revenue                                      |                                                                                                      | \$0.00              | (\$2,820.00)     | (\$1,258.26)   | \$0.00               | (\$1,561.74)     | 44.62       |
| Subtotal of Element: [Fund] 24153 - English Language Acquisition  |                                                                                                      | \$0.00              | (\$2,820.00)     | (\$1,258.26)   | \$0.00               | (\$1,561.74)     | 44.62       |
| 24154-0000-41924-0000-001752-0000-00000                           | Teacher/Principal Training & Recruiting-Flow-<br>through Grants From Districts to Charter<br>Schools | \$0.00              | (\$10,176.00)    | (\$2,687.95)   | \$0.00               | (\$7,488.05)     | 26.41       |
| Subtotal of Element: Revenue                                      |                                                                                                      | \$0.00              | (\$10,176.00)    | (\$2,687.95)   | \$0.00               | (\$7,488.05)     | 26.41       |
| Subtotal of Element: [Fund] 24154 -                               |                                                                                                      | \$0.00              | (\$10,176.00)    | (\$2,687.95)   | \$0.00               | (\$7,488.05)     | 26.41       |
| Teacher/Principal Training & Recruiting                           |                                                                                                      |                     |                  |                |                      |                  |             |
| 24174-0000-41924-0000-001752-0000-00000                           | Carl D Perkins Secondary - Current-Flow-<br>through Grants From Districts to Charter<br>Schools      | \$0.00              | (\$8,180.00)     | \$0.00         | \$0.00               | (\$8,180.00)     | 0.00        |
| Subtotal of Element: Revenue                                      |                                                                                                      | \$0.00              | (\$8,180.00)     | \$0.00         | \$0.00               | (\$8,180.00)     | 0.00        |

| Subtotal of Element: [Fund] 24174 - Carl D<br>Perkins Secondary - Current             |                                                                                                         | \$0.00        | (\$8,180.00)   | \$0.00        | \$0.00 | (\$8,180.00)   | 0.00   |
|---------------------------------------------------------------------------------------|---------------------------------------------------------------------------------------------------------|---------------|----------------|---------------|--------|----------------|--------|
| 24189-0000-41924-0000-001752-0000-00000                                               | Student Supp Academic Achievement Title IV-<br>Flow-through Grants From Districts to Charter<br>Schools | \$0.00        | \$0.00         | (\$429.00)    | \$0.00 | \$429.00       | 0.00   |
| Subtotal of Element: Revenue                                                          |                                                                                                         | \$0.00        | \$0.00         | (\$429.00)    | \$0.00 | \$429.00       | 0.00   |
| Subtotal of Element: [Fund] 24189 - Student<br>Supp Academic Achievement Title IV     |                                                                                                         | \$0.00        | \$0.00         | (\$429.00)    | \$0.00 | \$429.00       | 0.00   |
| 24190-0000-41924-0000-001752-0000-00000                                               | Comprehensive Support and Improvement (CSI)-Flow-through Grants From Districts to Charter Schools       | (\$37,959.60) | (\$30,122.00)  | (\$37,959.60) | \$0.00 | \$7,837.60     | 126.01 |
| Subtotal of Element: Revenue                                                          |                                                                                                         | (\$37,959.60) | (\$30,122.00)  | (\$37,959.60) | \$0.00 | \$7,837.60     | 126.02 |
| Subtotal of Element: [Fund] 24190 -<br>Comprehensive Support and Improvement<br>(CSI) |                                                                                                         | (\$37,959.60) | (\$30,122.00)  | (\$37,959.60) | \$0.00 | \$7,837.60     | 126.02 |
| 24191-0000-41924-0000-001752-0000-00000                                               | Title I - HS Redesign-Flow-through Grants From Districts to Charter Schools                             | \$0.00        | (\$100,000.00) | (\$83,043.91) | \$0.00 | (\$16,956.09)  | 83.04  |
| Subtotal of Element: Revenue                                                          |                                                                                                         | \$0.00        | (\$100,000.00) | (\$83,043.91) | \$0.00 | (\$16,956.09)  | 83.04  |
| Subtotal of Element: [Fund] 24191 - Title I - HS Redesign                             |                                                                                                         | \$0.00        | (\$100,000.00) | (\$83,043.91) | \$0.00 | (\$16,956.09)  | 83.04  |
| 24301-0000-41924-0000-001752-0000-00000                                               | CARES Act-Flow-through Grants From Districts to Charter Schools                                         | \$0.00        | (\$63,143.00)  | \$0.00        | \$0.00 | (\$63,143.00)  | 0.00   |
| Subtotal of Element: Revenue                                                          |                                                                                                         | \$0.00        | (\$63,143.00)  | \$0.00        | \$0.00 | (\$63,143.00)  | 0.00   |
| Subtotal of Element: [Fund] 24301 - CARES<br>Act                                      |                                                                                                         | \$0.00        | (\$63,143.00)  | \$0.00        | \$0.00 | (\$63,143.00)  | 0.00   |
| 27107-0000-43204-0000-001752-0000-00000                                               | Library GO Bonds-Prior Year Balances                                                                    | \$0.00        | (\$3,618.00)   | \$0.00        | \$0.00 | (\$3,618.00)   | 0.00   |
| Subtotal of Element: Revenue                                                          |                                                                                                         | \$0.00        | (\$3,618.00)   | \$0.00        | \$0.00 | (\$3,618.00)   | 0.00   |
| Subtotal of Element: [Fund] 27107 - Library<br>GO Bonds                               |                                                                                                         | \$0.00        | (\$3,618.00)   | \$0.00        | \$0.00 | (\$3,618.00)   | 0.00   |
| 27130-0000-41924-0000-001752-0000-00000                                               | Feminine Hygiene Products -Flow-through Grants From Districts to Charter Schools                        | \$0.00        | \$0.00         | (\$500.00)    | \$0.00 | \$500.00       | 0.00   |
| Subtotal of Element: Revenue                                                          |                                                                                                         | \$0.00        | \$0.00         | (\$500.00)    | \$0.00 | \$500.00       | 0.00   |
| Subtotal of Element: [Fund] 27130 - Feminine<br>Hygiene Products                      |                                                                                                         | \$0.00        | \$0.00         | (\$500.00)    | \$0.00 | \$500.00       | 0.00   |
| 31200-0000-43209-0000-001752-0000-00000                                               | Public School Capital Outlay-PSCOC Awards                                                               | \$0.00        | \$0.00         | (\$42,502.00) | \$0.00 | \$42,502.00    | 0.00   |
| Subtotal of Element: Revenue                                                          |                                                                                                         | \$0.00        | \$0.00         | (\$42,502.00) | \$0.00 | \$42,502.00    | 0.00   |
| Subtotal of Element: [Fund] 31200 - Public<br>School Capital Outlay                   |                                                                                                         | \$0.00        | \$0.00         | (\$42,502.00) | \$0.00 | \$42,502.00    | 0.00   |
| 31400-0000-43202-0000-001752-0000-00000                                               | Special Capital Outlay-State-State Flow-through Grant                                                   | \$0.00        | (\$45,000.00)  | \$0.00        | \$0.00 | (\$45,000.00)  | 0.00   |
| 31400-0000-43204-0000-001752-0000-00000                                               | Special Capital Outlay-State-Prior Year<br>Balances                                                     | \$0.00        | (\$100,000.00) | \$0.00        | \$0.00 | (\$100,000.00) | 0.00   |
| Subtotal of Element: Revenue                                                          |                                                                                                         | \$0.00        | (\$145,000.00) | \$0.00        | \$0.00 | (\$145,000.00) | 0.00   |
|                                                                                       |                                                                                                         |               |                |               |        |                |        |

| Subtotal of Element: [Fund] 31400 - Special                         |                                                                    | \$0.00         | (\$145,000.00)   | \$0.00         | \$0.00 | (\$145,000.00)   | 0.00  |
|---------------------------------------------------------------------|--------------------------------------------------------------------|----------------|------------------|----------------|--------|------------------|-------|
| Capital Outlay-State                                                |                                                                    |                |                  |                |        | , ,              |       |
| 31600-0000-41110-0000-001752-0000-00000                             | Capital Improvements HB-33-Ad Valorem Taxes - School District      | (\$411.02)     | (\$172,544.00)   | (\$4,294.14)   | \$0.00 | (\$168,249.86)   | 2.48  |
| Subtotal of Element: Revenue                                        |                                                                    | (\$411.02)     | (\$172,544.00)   | (\$4,294.14)   | \$0.00 | (\$168,249.86)   | 2.49  |
| Subtotal of Element: [Fund] 31600 - Capital Improvements HB-33      |                                                                    | (\$411.02)     | (\$172,544.00)   | (\$4,294.14)   | \$0.00 | (\$168,249.86)   | 2.49  |
| 31700-0000-43204-0000-001752-0000-00000                             | Capital Improvements SB-9-Prior Year Balances                      | \$0.00         | (\$4,443.00)     | \$0.00         | \$0.00 | (\$4,443.00)     | 0.00  |
| Subtotal of Element: Revenue                                        |                                                                    | \$0.00         | (\$4,443.00)     | \$0.00         | \$0.00 | (\$4,443.00)     | 0.00  |
| Subtotal of Element: [Fund] 31700 - Capital Improvements SB-9       |                                                                    | \$0.00         | (\$4,443.00)     | \$0.00         | \$0.00 | (\$4,443.00)     | 0.00  |
| 31701-0000-41110-0000-001752-0000-00000                             | Capital Improvements SB-9 Local-Ad Valorem Taxes - School District | (\$205.48)     | (\$87,390.00)    | (\$2,146.56)   | \$0.00 | (\$85,243.44)    | 2.45  |
| Subtotal of Element: Revenue                                        |                                                                    | (\$205.48)     | (\$87,390.00)    | (\$2,146.56)   | \$0.00 | (\$85,243.44)    | 2.46  |
| Subtotal of Element: [Fund] 31701 - Capital Improvements SB-9 Local |                                                                    | (\$205.48)     | (\$87,390.00)    | (\$2,146.56)   | \$0.00 | (\$85,243.44)    | 2.46  |
| Grand Total                                                         |                                                                    | (\$224,203.16) | (\$3,103,583.00) | (\$788,693.94) | \$0.00 | (\$2,314,889.06) | 25.41 |