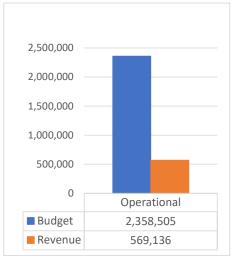

No; Created On: 10/19/2020 2:16:56 PM

| No; Created On: 10/19/2020 2:16:56 PM  Account Code               | Description                                                                                          | Actual (Date Range) | Budget (YTD)     | Actual (YTD)   | Encumbrance<br>(YTD) | Available (YTD)  | % of Budget |
|-------------------------------------------------------------------|------------------------------------------------------------------------------------------------------|---------------------|------------------|----------------|----------------------|------------------|-------------|
| 11000-0000-41701-0000-001752-0000-00000                           | Operational-Fees - Activities                                                                        | \$0.00              | \$0.00           | (\$125.00)     | \$0.00               | \$125.00         | 0.00        |
| 11000-0000-41920-0000-001752-0000-00000                           | Operational-Contributions/Donations - Private Sources (Non Categorical)                              | (\$18.00)           | \$0.00           | (\$31.50)      | \$0.00               | \$31.50          | 0.00        |
| 11000-0000-41980-0000-001752-0000-00000                           | Operational-Refund of Prior Year's Expenditures                                                      | \$0.00              | \$0.00           | (\$485.92)     | \$0.00               | \$485.92         | 0.00        |
| 11000-0000-43101-0000-001752-0000-00000                           | State Equalization Guarantee                                                                         | (\$185,609.06)      | (\$2,358,505.00) | (\$568,493.10) | \$0.00               | (\$1,790,011.90) | 24.10       |
| Subtotal of Element: Revenue                                      |                                                                                                      | (\$185,627.06)      | (\$2,358,505.00) | (\$569,135.52) | \$0.00               | (\$1,789,369.48) | 24.13       |
| Subtotal of Element: [Fund] 11000 - Operational                   |                                                                                                      | (\$185,627.06)      | (\$2,358,505.00) | (\$569,135.52) | \$0.00               | (\$1,789,369.48) | 24.13       |
| 23000-0000-41980-0000-001752-0000-00000                           | Non-Instructional Support-Refund of Prior<br>Year's Expenditures                                     | \$0.00              | \$0.00           | (\$60.00)      | \$0.00               | \$60.00          | 0.00        |
| Subtotal of Element: Revenue                                      |                                                                                                      | \$0.00              | \$0.00           | (\$60.00)      | \$0.00               | \$60.00          | 0.00        |
| Subtotal of Element: [Fund] 23000 - Non-<br>Instructional Support |                                                                                                      | \$0.00              | \$0.00           | (\$60.00)      | \$0.00               | \$60.00          | 0.00        |
| 24101-0000-41924-0000-001752-0000-00000                           | Title I - IASA-Flow-through Grants From Districts to Charter Schools                                 | \$0.00              | (\$65,913.00)    | \$0.00         | \$0.00               | (\$65,913.00)    | 0.00        |
| Subtotal of Element: Revenue                                      |                                                                                                      | \$0.00              | (\$65,913.00)    | \$0.00         | \$0.00               | (\$65,913.00)    | 0.00        |
| Subtotal of Element: [Fund] 24101 - Title I - IASA                |                                                                                                      | \$0.00              | (\$65,913.00)    | \$0.00         | \$0.00               | (\$65,913.00)    | 0.00        |
| 24106-0000-41924-0000-001752-0000-00000                           | Entitlement IDEA-B-Flow-through Grants From Districts to Charter Schools                             | \$0.00              | (\$51,729.00)    | (\$44,677.00)  | \$0.00               | (\$7,052.00)     | 86.36       |
| Subtotal of Element: Revenue                                      |                                                                                                      | \$0.00              | (\$51,729.00)    | (\$44,677.00)  | \$0.00               | (\$7,052.00)     | 86.37       |
| Subtotal of Element: [Fund] 24106 -<br>Entitlement IDEA-B         |                                                                                                      | \$0.00              | (\$51,729.00)    | (\$44,677.00)  | \$0.00               | (\$7,052.00)     | 86.37       |
| 24153-0000-41924-0000-001752-0000-00000                           | English Language Acquisition-Flow-through Grants From Districts to Charter Schools                   | \$0.00              | (\$2,820.00)     | (\$1,258.26)   | \$0.00               | (\$1,561.74)     | 44.61       |
| Subtotal of Element: Revenue                                      |                                                                                                      | \$0.00              | (\$2,820.00)     | (\$1,258.26)   | \$0.00               | (\$1,561.74)     | 44.62       |
| Subtotal of Element: [Fund] 24153 - English Language Acquisition  |                                                                                                      | \$0.00              | (\$2,820.00)     | (\$1,258.26)   | \$0.00               | (\$1,561.74)     | 44.62       |
| 24154-0000-41924-0000-001752-0000-00000                           | Teacher/Principal Training & Recruiting-Flow-<br>through Grants From Districts to Charter<br>Schools | \$0.00              | (\$10,176.00)    | (\$2,687.95)   | \$0.00               | (\$7,488.05)     | 26.41       |
| Subtotal of Element: Revenue                                      |                                                                                                      | \$0.00              | (\$10,176.00)    | (\$2,687.95)   | \$0.00               | (\$7,488.05)     | 26.41       |
| Subtotal of Element: [Fund] 24154 -                               |                                                                                                      | \$0.00              | (\$10,176.00)    | (\$2,687.95)   | \$0.00               | (\$7,488.05)     | 26.41       |
| Teacher/Principal Training & Recruiting                           |                                                                                                      |                     |                  |                |                      |                  |             |
| 24174-0000-41924-0000-001752-0000-00000                           | Carl D Perkins Secondary - Current-Flow-<br>through Grants From Districts to Charter<br>Schools      | \$0.00              | (\$8,180.00)     | \$0.00         | \$0.00               | (\$8,180.00)     | 0.00        |
| Subtotal of Element: Revenue                                      |                                                                                                      | \$0.00              | (\$8,180.00)     | \$0.00         | \$0.00               | (\$8,180.00)     | 0.00        |