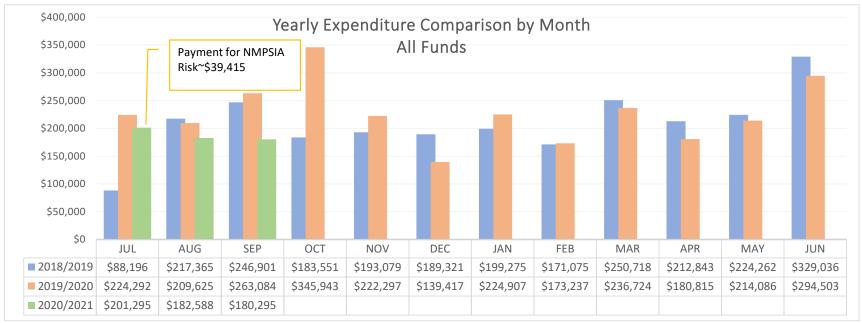

| Recommende     | d Change                           |      |        |
|    | 2 1           | Financial Anal | ysis                               |      |        |
|    | 3 1           | Bank Reconcil  | iations                            |      |        |
| D. | <u>Other</u>  |                |                                    |      |        |
|    | 1             |                |                                    |      |        |
|    | 2             |                |                                    |      |        |
|    | 3             |                |                                    |      |        |
|    | 4<br>5        |                |                                    |      |        |

Expenditure Analytical Review As of September 30, 2020























Check Report
Begin Date: 09/01/2020; End Date: 09/30/2020; Check Type: Accounts Payable; Payee: [All]; Bank: [All]; Accounting Cycle: FY20-21; Limit Results to This Cycle: Yes; Account Expression: [All]; Show Detail by Voucher: Yes; Created On: 10/19/2020 1:54:56 PM

| Check Date | Check Number | Payee                                       | Type             | Amount      |
|------------|--------------|---------------------------------------------|------------------|-------------|
| 09/01/2020 | 3404         | Accountability And Compliance Resources LLC | Accounts Payable | \$489.61    |
| 09/01/2020 | 3405         | CenturyLink Communications, LLC             | Accounts Payable | \$63.65     |
| 09/01/2020 | 3406         | inAccord P.C.                               | Accoun