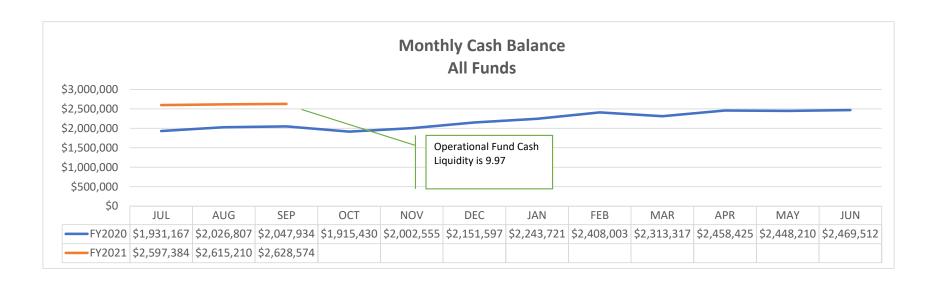

| Recommende     | d Change                           |      |        |
|    | 2 1           | Financial Anal | ysis                               |      |        |
|    | 3 1           | Bank Reconcil  | iations                            |      |        |
| D. | <u>Other</u>  |                |                                    |      |        |
|    | 1             |                |                                    |      |        |
|    | 2             |                |                                    |      |        |
|    | 3             |                |                                    |      |        |
|    | 4<br>5        |                |                                    |      |        |

Expenditure Analytical Review As of September 30, 2020























Check Report
Begin Date: 09/01/2020; End Date: 09/30/2020; Check Type: Accounts Payable; Payee: [All]; Bank: [All]; Accounting Cycle: FY20-21; Limit Results to This Cycle: Yes; Account Expression: [All]; Show Detail by Voucher: Yes; Created On: 10/19/2020 1:54:56 PM

| Check Date | Check Number | Payee                                       | Type             | Amount      |
|------------|--------------|---------------------------------------------|------------------|-------------|
| 09/01/2020 | 3404         | Accountability And Compliance Resources LLC | Accounts Payable | \$489.61    |
| 09/01/2020 | 3405         | CenturyLink Communications, LLC             | Accounts Payable | \$63.65     |
| 09/01/2020 | 3406         | inAccord P.C.                               | Accounts Payable |