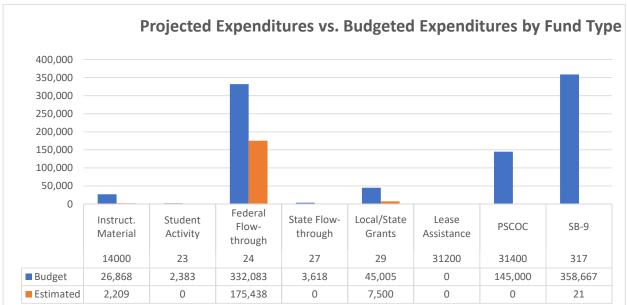

No; Created On: 10/19/2020 2:16:56 PM

| No; Created On: 10/19/2020 2:16:56 PM  Account Code               | Description                                                                                          | Actual (Date Range) | Budget (YTD)     | Actual (YTD)   | Encumbrance<br>(YTD) | Available (YTD)  | % of Budget |
|-------------------------------------------------------------------|------------------------------------------------------------------------------------------------------|---------------------|------------------|----------------|----------------------|------------------|-------------|
| 11000-0000-41701-0000-001752-0000-00000                           | Operational-Fees - Activities                                                                        | \$0.00              | \$0.00           | (\$125.00)     | \$0.00               | \$125.00         | 0.00        |
| 11000-0000-41920-0000-001752-0000-00000                           | Operational-Contributions/Donations - Private Sources (Non Categorical)                              | (\$18.00)           | \$0.00           | (\$31.50)      | \$0.00               | \$31.50          | 0.00        |
| 11000-0000-41980-0000-001752-0000-00000                           | Operational-Refund of Prior Year's Expenditures                                                      | \$0.00              | \$0.00           | (\$485.92)     | \$0.00               | \$485.92         | 0.00        |
| 11000-0000-43101-0000-001752-0000-00000                           | State Equalization Guarantee                                                                         | (\$185,609.06)      | (\$2,358,505.00) | (\$568,493.10) | \$0.00               | (\$1,790,011.90) | 24.10       |
| Subtotal of Element: Revenue                                      |                                                                                                      | (\$185,627.06)      | (\$2,358,505.00) | (\$569,135.52) | \$0.00               | (\$1,789,369.48) | 24.13       |
| Subtotal of Element: [Fund] 11000 - Operational                   |                                                                                                      | (\$185,627.06)      | (\$2,358,505.00) | (\$569,135.52) | \$0.00               | (\$1,789,369.48) | 24.13       |
| 23000-0000-41980-0000-001752-0000-00000                           | Non-Instructional Support-Refund of Prior<br>Year's Expenditures                                     | \$0.00              | \$0.00           | (\$60.00)      | \$0.00               | \$60.00          | 0.00        |
| Subtotal of Element: Revenue                                      |                                                                                                      | \$0.00              | \$0.00           | (\$60.00)      | \$0.00               | \$60.00          | 0.00        |
| Subtotal of Element: [Fund] 23000 - Non-<br>Instructional Support |                                                                                                      | \$0.00              | \$0.00           | (\$60.00)      | \$0.00               | \$60.00          | 0.00        |
| 24101-0000-41924-0000-001752-0000-00000                           | Title I - IASA-Flow-through Grants From Districts to Charter Schools                                 | \$0.00              | (\$65,913.00)    | \$0.00         | \$0.00               | (\$65,913.00)    | 0.00        |
| Subtotal of Element: Revenue                                      |                                                                                                      | \$0.00              | (\$65,913.00)    | \$0.00         | \$0.00               | (\$65,913.00)    | 0.00        |
| Subtotal of Element: [Fund] 24101 - Title I - IASA                |                                                                                                      | \$0.00              | (\$65,913.00)    | \$0.00         | \$0.00               | (\$65,913.00)    | 0.00        |
| 24106-0000-41924-0000-001752-0000-00000                           | Entitlement IDEA-B-Flow-through Grants From Districts to Charter Schools                             | \$0.00              | (\$51,729.00)    | (\$44,677.00)  | \$0.00               | (\$7,052.00)     | 86.36       |
| Subtotal of Element: Revenue                                      |                                                                                                      | \$0.00              | (\$51,729.00)    | (\$44,677.00)  | \$0.00               | (\$7,052.00)     | 86.37       |
| Subtotal of Element: [Fund] 24106 -<br>Entitlement IDEA-B         |                                                                                                      | \$0.00              | (\$51,729.00)    | (\$44,677.00)  | \$0.00               | (\$7,052.00)     | 86.37       |
| 24153-0000-41924-0000-001752-0000-00000                           | English Language Acquisition-Flow-through Grants From Districts to Charter Schools                   | \$0.00              | (\$2,820.00)     | (\$1,258.26)   | \$0.00               | (\$1,561.74)     | 44.61       |
| Subtotal of Element: Revenue                                      |                                                                                                      | \$0.00              | (\$2,820.00)     | (\$1,258.26)   | \$0.00               | (\$1,561.74)     | 44.62       |
| Subtotal of Element: [Fund] 24153 - English Language Acquisition  |                                                                                                      | \$0.00              | (\$2,820.00)     | (\$1,258.26)   | \$0.00               | (\$1,561.74)     | 44.62       |
| 24154-0000-41924-0000-001752-0000-00000                           | Teacher/Principal Training & Recruiting-Flow-<br>through Grants From Districts to Charter<br>Schools | \$0.00              | (\$10,176.00)    | (\$2,687.95)   | \$0.00               | (\$7,488.05)     | 26.41       |
| Subtotal of Element: Revenue                                      |                                                                                                      | \$0.00              | (\$10,176.00)    | (\$2,687.95)   | \$0.00               | (\$7,488.05)     | 26.41       |
| Subtotal of Element: [Fund] 24154 -                               |                                                                                                      | \$0.00              | (\$10,176.00)    | (\$2,687.95)   | \$0.00               | (\$7,488.05)     | 26.41       |
| Teacher/Principal Training & Recruiting                           |                                                                                                      |                     |                  |                |                      |                  |             |
| 24174-0000-41924-0000-001752-0000-00000                           | Carl D Perkins Secondary - Current-Flow-<br>through Grants From Districts to Charter<br>Schools      | \$0.00              | (\$8,180.00)     | \$0.00         | \$0.00               | (\$8,180.00)     | 0.00        |
| Subtotal of Element: Revenue                                      |                                                                                                      | \$0.00              | (\$8,180.00)     | \$0.00         | \$0.00               | (\$8,180.00)     | 0.00        |

| Subtotal of Element: [Fund] 24174 - Carl D<br>Perkins Secondary - Current             |                                                                                                         | \$0.00        | (\$8,180.00)   | \$0.00        | \$0.00 | (\$8,180.00)   | 0.00   |
|---------------------------------------------------------------------------------------|---------------------------------------------------------------------------------------------------------|---------------|----------------|---------------|--------|----------------|--------|
| 24189-0000-41924-0000-001752-0000-00000                                               | Student Supp Academic Achievement Title IV-<br>Flow-through Grants From Districts to Charter<br>Schools | \$0.00        | \$0.00         | (\$429.00)    | \$0.00 | \$429.00       | 0.00   |
| Subtotal of Element: Revenue                                                          |                                                                                                         | \$0.00        | \$0.00         | (\$429.00)    | \$0.00 | \$429.00       | 0.00   |
| Subtotal of Element: [Fund] 24189 - Student<br>Supp Academic Achievement Title IV     |                                                                                                         | \$0.00        | \$0.00         | (\$429.00)    | \$0.00 | \$429.00       | 0.00   |
| 24190-0000-41924-0000-001752-0000-00000                                               | Comprehensive Support and Improvement (CSI)-Flow-through Grants From Districts to Charter Schools       | (\$37,959.60) | (\$30,122.00)  | (\$37,959.60) | \$0.00 | \$7,837.60     | 126.01 |
| Subtotal of Element: Revenue                                                          |                                                                                                         | (\$37,959.60) | (\$30,122.00)  | (\$37,959.60) | \$0.00 | \$7,837.60     | 126.02 |
| Subtotal of Element: [Fund] 24190 -<br>Comprehensive Support and Improvement<br>(CSI) |                                                                                                         | (\$37,959.60) | (\$30,122.00)  | (\$37,959.60) | \$0.00 | \$7,837.60     | 126.02 |
| 24191-0000-41924-0000-001752-0000-00000                                               | Title I - HS Redesign-Flow-through Grants From Districts to Charter Schools                             | \$0.00        | (\$100,000.00) | (\$83,043.91) | \$0.00 | (\$16,956.09)  | 83.04  |
| Subtotal of Element: Revenue                                                          |                                                                                                         | \$0.00        | (\$100,000.00) | (\$83,043.91) | \$0.00 | (\$16,956.09)  | 83.04  |
| Subtotal of Element: [Fund] 24191 - Title I - HS Redesign                             |                                                                                                         | \$0.00        | (\$100,000.00) | (\$83,043.91) | \$0.00 | (\$16,956.09)  | 83.04  |
| 24301-0000-41924-0000-001752-0000-00000                                               | CARES Act-Flow-through Grants From Districts to Charter Schools                                         | \$0.00        | (\$63,143.00)  | \$0.00        | \$0.00 | (\$63,143.00)  | 0.00   |
| Subtotal of Element: Revenue                                                          |                                                                                                         | \$0.00        | (\$63,143.00)  | \$0.00        | \$0.00 | (\$63,143.00)  | 0.00   |
| Subtotal of Element: [Fund] 24301 - CARES<br>Act                                      |                                                                                                         | \$0.00        | (\$63,143.00)  | \$0.00        | \$0.00 | (\$63,143.00)  | 0.00   |
| 27107-0000-43204-0000-001752-0000-00000                                               | Library GO Bonds-Prior Year Balances                                                                    | \$0.00        | (\$3,618.00)   | \$0.00        | \$0.00 | (\$3,618.00)   | 0.00   |
| Subtotal of Element: Revenue                                                          |                                                                                                         | \$0.00        | (\$3,618.00)   | \$0.00        | \$0.00 | (\$3,618.00)   | 0.00   |
| Subtotal of Element: [Fund] 27107 - Library<br>GO Bonds                               |                                                                                                         | \$0.00        | (\$3,618.00)   | \$0.00        | \$0.00 | (\$3,618.00)   | 0.00   |
| 27130-0000-41924-0000-001752-0000-00000                                               | Feminine Hygiene Products -Flow-through Grants From Districts to Charter Schools                        | \$0.00        | \$0.00         | (\$500.00)    | \$0.00 | \$500.00       | 0.00   |
| Subtotal of Element: Revenue                                                          |                                                                                                         | \$0.00        | \$0.00         | (\$500.00)    | \$0.00 | \$500.00       | 0.00   |
| Subtotal of Element: [Fund] 27130 - Feminine<br>Hygiene Products                      |                                                                                                         | \$0.00        | \$0.00         | (\$500.00)    | \$0.00 | \$500.00       | 0.00   |
| 31200-0000-43209-0000-001752-0000-00000                                               | Public School Capital Outlay-PSCOC Awards                                                               | \$0.00        | \$0.00         | (\$42,502.00) | \$0.00 | \$42,502.00    | 0.00   |
| Subtotal of Element: Revenue                                                          |                                                                                                         | \$0.00        | \$0.00         | (\$42,502.00) | \$0.00 | \$42,502.00    | 0.00   |
| Subtotal of Element: [Fund] 31200 - Public<br>School Capital Outlay                   |                                                                                                         | \$0.00        | \$0.00         | (\$42,502.00) | \$0.00 | \$42,502.00    | 0.00   |
| 31400-0000-43202-0000-001752-0000-00000                                               | Special Capital Outlay-State-State Flow-through Grant                                                   | \$0.00        | (\$45,000.00)  | \$0.00        | \$0.00 | (\$45,000.00)  | 0.00   |
| 31400-0000-43204-0000-001752-0000-00000                                               | Special Capital Outlay-State-Prior Year<br>Balances                                                     | \$0.00        | (\$100,000.00) | \$0.00        | \$0.00 | (\$100,000.00) | 0.00   |
| Subtotal of Element: Revenue                                                          |                                                                                                         | \$0.00        | (\$145,000.00) | \$0.00        | \$0.00 | (\$145,000.00) | 0.00   |
|                                                                                       |                                                                                                         |               |                |               |        |                |        |

| Subtotal of Element: [Fund] 31400 - Special                         |                                                                    | \$0.00         | (\$145,000.00)   | \$0.00         | \$0.00 | (\$145,000.00)   | 0.00  |
|---------------------------------------------------------------------|--------------------------------------------------------------------|----------------|------------------|----------------|--------|------------------|-------|
| Capital Outlay-State                                                |                                                                    |                |                  |                |        | , ,              |       |
| 31600-0000-41110-0000-001752-0000-00000                             | Capital Improvements HB-33-Ad Valorem Taxes - School District      | (\$411.02)     | (\$172,544.00)   | (\$4,294.14)   | \$0.00 | (\$168,249.86)   | 2.48  |
| Subtotal of Element: Revenue                                        |                                                                    | (\$411.02)     | (\$172,544.00)   | (\$4,294.14)   | \$0.00 | (\$168,249.86)   | 2.49  |
| Subtotal of Element: [Fund] 31600 - Capital Improvements HB-33      |                                                                    | (\$411.02)     | (\$172,544.00)   | (\$4,294.14)   | \$0.00 | (\$168,249.86)   | 2.49  |
| 31700-0000-43204-0000-001752-0000-00000                             | Capital Improvements SB-9-Prior Year Balances                      | \$0.00         | (\$4,443.00)     | \$0.00         | \$0.00 | (\$4,443.00)     | 0.00  |
| Subtotal of Element: Revenue                                        |                                                                    | \$0.00         | (\$4,443.00)     | \$0.00         | \$0.00 | (\$4,443.00)     | 0.00  |
| Subtotal of Element: [Fund] 31700 - Capital Improvements SB-9       |                                                                    | \$0.00         | (\$4,443.00)     | \$0.00         | \$0.00 | (\$4,443.00)     | 0.00  |
| 31701-0000-41110-0000-001752-0000-00000                             | Capital Improvements SB-9 Local-Ad Valorem Taxes - School District | (\$205.48)     | (\$87,390.00)    | (\$2,146.56)   | \$0.00 | (\$85,243.44)    | 2.45  |
| Subtotal of Element: Revenue                                        |                                                                    | (\$205.48)     | (\$87,390.00)    | (\$2,146.56)   | \$0.00 | (\$85,243.44)    | 2.46  |
| Subtotal of Element: [Fund] 31701 - Capital Improvements SB-9 Local |                                                                    | (\$205.48)     | (\$87,390.00)    | (\$2,146.56)   | \$0.00 | (\$85,243.44)    | 2.46  |
| Grand Total                                                         |                                                                    | (\$224,203.16) | (\$3,103,583.00) | (\$788,693.94) | \$0.00 | (\$2,314,889.06) | 25.41 |

| 24153 - English Language Acquisition                                                  | 56000 - Supplies                                         | \$0.00     | \$2,820.00   | \$2,820.00   | \$0.00     | \$0.00      | \$2,820.00  | 0.00  |
|---------------------------------------------------------------------------------------|----------------------------------------------------------|------------|--------------|--------------|------------|-------------|-------------|-------|
| Subtotal of Element: [Fund] 24153 -<br>English Language Acquisition                   |                                                          | \$0.00     | \$2,820.00   | \$2,820.00   | \$0.00     | \$0.00      | \$2,820.00  |       |
| 24154 - Teacher/Principal Training & Recruiting                                       | 53000 - Purchased Professional and<br>Technical Services | \$0.00     | \$10,176.00  | \$10,176.00  | \$161.73   | \$0.00      | \$10,014.27 | 1.59  |
| Subtotal of Element: [Fund] 24154 -<br>Teacher/Principal Training &<br>Recruiting     |                                                          | \$0.00     | \$10,176.00  | \$10,176.00  | \$161.73   | \$0.00      | \$10,014.27 |       |
| 24174 - Carl D Perkins Secondary -<br>Current                                         | 55000 - Other Purchased Services                         | \$0.00     | \$8,180.00   | \$8,180.00   | \$0.00     | \$0.00      | \$8,180.00  | 0.00  |
| Subtotal of Element: [Fund] 24174 -<br>Carl D Perkins Secondary - Current             |                                                          | \$0.00     | \$8,180.00   | \$8,180.00   | \$0.00     | \$0.00      | \$8,180.00  |       |
| 24190 - Comprehensive Support and Improvement (CSI)                                   | 53000 - Purchased Professional and<br>Technical Services | \$4,828.00 | \$30,122.00  | \$30,122.00  | \$4,828.00 | \$25,141.59 | \$152.41    | 16.03 |
| Subtotal of Element: [Fund] 24190 -<br>Comprehensive Support and<br>Improvement (CSI) |                                                          | \$4,828.00 | \$30,122.00  | \$30,122.00  | \$4,828.00 | \$25,141.59 | \$152.41    |       |
| 24191 - Title I - HS Redesign                                                         | 51000 - Personnel Services - Compensation                | \$0.00     | \$25,000.00  | \$25,000.00  | \$0.00     | \$0.00      | \$25,000.00 | 0.00  |
| 24191 - Title I - HS Redesign                                                         | 52000 - Personnel Services - Employee<br>Benefits        | \$0.00     | \$14,857.00  | \$14,857.00  | \$0.00     | \$0.00      | \$14,857.00 | 0.00  |
| 24191 - Title I - HS Redesign                                                         | 53000 - Purchased Professional and<br>Technical Services | \$0.00     | \$58,760.00  | \$58,760.00  | \$2,500.00 | \$5,000.00  | \$51,260.00 | 4.25  |
| 24191 - Title I - HS Redesign                                                         | 56000 - Supplies                                         | \$0.00     | \$1,383.00   | \$1,383.00   | \$0.00     | \$0.00      | \$1,383.00  | 0.00  |
| Subtotal of Element: [Fund] 24191 -<br>Title I - HS Redesign                          |                                                          | \$0.00     | \$100,000.00 | \$100,000.00 | \$2,500.00 | \$5,000.00  | \$92,500.00 |       |
| 24301 - CARES Act                                                                     | 55000 - Other Purchased Services                         | \$0.00     | \$1,600.00   | \$0.00       | \$0.00     | \$0.00      | \$0.00      |       |
| 24301 - CARES Act                                                                     | 56000 - Supplies                                         | \$600.00   | \$30,043.00  | \$5,804.00   | \$0.00     | \$1,340.50  | \$4,463.50  | 0.00  |
| 24301 - CARES Act                                                                     | 57000 - Property                                         | \$69.00    | \$31,500.00  | \$57,339.00  | \$69.00    | \$21,511.40 | \$35,758.60 | 0.12  |
| Subtotal of Element: [Fund] 24301 - CARES Act                                         |                                                          | \$669.00   | \$63,143.00  | \$63,143.00  | \$69.00    | \$22,851.90 | \$40,222.10 |       |
| 27107 - Library GO Bonds                                                              | 56000 - Supplies                                         | \$0.00     | \$3,618.00   | \$3,618.00   | \$0.00     | \$0.00      | \$3,618.00  | 0.00  |
| Subtotal of Element: [Fund] 27107 -<br>Library GO Bonds                               |                                                          | \$0.00     | \$3,618.00   | \$3,618.00   | \$0.00     | \$0.00      | \$3,618.00  |       |
| 29102 - Private Dir Grants (Categorical)                                              | 51000 - Personnel Services - Compensation                | \$0.00     | \$20,000.00  | \$20,000.00  | \$0.00     | \$0.00      | \$20,000.00 | 0.00  |
| 29102 - Private Dir Grants (Categorical)                                              | 52000 - Personnel Services - Employee<br>Benefits        | \$0.00     | \$13,666.00  | \$13,666.00  | \$0.00     | \$0.00      | \$13,666.00 | 0.00  |
| 29102 - Private Dir Grants (Categorical)                                              | 56000 - Supplies                                         | \$0.00     | \$4,184.00   | \$4,184.00   | \$0.00     | \$0.00      | \$4,184.00  | 0.00  |
| Subtotal of Element: [Fund] 29102 -<br>Private Dir Grants (Categorical)               |                                                          | \$0.00     | \$37,850.00  | \$37,850.00  | \$0.00     | \$0.00      | \$37,850.00 |       |

| 29114 - McCune Charitable Foundation                                   | 55000 - Other Purchased Services                      | \$0.00       | \$4,000.00     | \$4,000.00     | \$0.00       | \$7,500.00     | (\$3,500.00)   | 0.00 |
|------------------------------------------------------------------------|-------------------------------------------------------|--------------|----------------|----------------|--------------|----------------|----------------|------|
| 29114 - McCune Charitable Foundation                                   | 56000 - Supplies                                      | \$0.00       | \$3,155.00     | \$3,155.00     | \$0.00       | \$0.00         | \$3,155.00     | 0.00 |
| Subtotal of Element: [Fund] 29114 -<br>McCune Charitable Foundation    |                                                       | \$0.00       | \$7,155.00     | \$7,155.00     | \$0.00       | \$7,500.00     | (\$345.00)     |      |
| 31200 - Public School Capital Outlay                                   | 54000 - Purchased Property Services                   | \$0.00       | \$0.00         | \$164,030.00   | \$0.00       | \$0.00         | \$164,030.00   | 0.00 |
| Subtotal of Element: [Fund] 31200 -<br>Public School Capital Outlay    |                                                       | \$0.00       | \$0.00         | \$164,030.00   | \$0.00       | \$0.00         | \$164,030.00   |      |
| 31400 - Special Capital Outlay-State                                   | 54000 - Purchased Property Services                   | \$0.00       | \$100,000.00   | \$100,000.00   | \$0.00       | \$0.00         | \$100,000.00   | 0.00 |
| 31400 - Special Capital Outlay-State                                   | 57000 - Property                                      | \$0.00       | \$45,000.00    | \$45,000.00    | \$0.00       | \$0.00         | \$45,000.00    | 0.00 |
| Subtotal of Element: [Fund] 31400 -<br>Special Capital Outlay-State    |                                                       | \$0.00       | \$145,000.00   | \$145,000.00   | \$0.00       | \$0.00         | \$145,000.00   |      |
| 31600 - Capital Improvements HB-33                                     | 53000 - Purchased Professional and Technical Services | \$4.11       | \$3,200.00     | \$3,200.00     | \$42.95      | \$0.00         | \$3,157.05     | 1.34 |
| 31600 - Capital Improvements HB-33                                     | 54000 - Purchased Property Services                   | \$0.00       | \$532,590.00   | \$590,976.00   | \$0.00       | \$0.00         | \$590,976.00   | 0.00 |
| 31600 - Capital Improvements HB-33                                     | 57000 - Property                                      | \$0.00       | \$50,000.00    | \$50,000.00    | \$0.00       | \$0.00         | \$50,000.00    | 0.00 |
| Subtotal of Element: [Fund] 31600 -<br>Capital Improvements HB-33      |                                                       | \$4.11       | \$585,790.00   | \$644,176.00   | \$42.95      | \$0.00         | \$644,133.05   |      |
| 31700 - Capital Improvements SB-9                                      | 57000 - Property                                      | \$0.00       | \$4,443.00     | \$4,443.00     | \$0.00       | \$0.00         | \$4,443.00     | 0.00 |
| Subtotal of Element: [Fund] 31700 -<br>Capital Improvements SB-9       |                                                       | \$0.00       | \$4,443.00     | \$4,443.00     | \$0.00       | \$0.00         | \$4,443.00     |      |
| 31701 - Capital Improvements SB-9<br>Local                             | 53000 - Purchased Professional and Technical Services | \$2.06       | \$1,056.00     | \$1,056.00     | \$21.47      | \$0.00         | \$1,034.53     | 2.03 |
| 31701 - Capital Improvements SB-9<br>Local                             | 54000 - Purchased Property Services                   | \$0.00       | \$58,257.00    | \$58,257.00    | \$0.00       | \$0.00         | \$58,257.00    | 0.00 |
| 31701 - Capital Improvements SB-9<br>Local                             | 57000 - Property                                      | \$0.00       | \$289,159.00   | \$319,824.00   | \$0.00       | \$0.00         | \$319,824.00   | 0.00 |
| Subtotal of Element: [Fund] 31701 -<br>Capital Improvements SB-9 Local |                                                       | \$2.06       | \$348,472.00   | \$379,137.00   | \$21.47      | \$0.00         | \$379,115.53   |      |
| 31703 - SB-9 State Match Cash                                          | 57000 - Property                                      | \$0.00       | \$5,752.00     | \$5,752.00     | \$0.00       | \$0.00         | \$5,752.00     | 0.00 |
| Subtotal of Element: [Fund] 31703 -<br>SB-9 State Match Cash           |                                                       | \$0.00       | \$5,752.00     | \$5,752.00     | \$0.00       | \$0.00         | \$5,752.00     |      |
| Grand Total                                                            |                                                       | \$180,295.28 | \$5,526,362.00 | \$5,779,443.00 | \$564,177.73 | \$1,878,492.75 | \$3,336,772.52 |      |