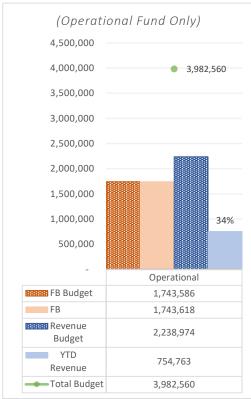

# **Health Leadership High School**

Expenditure Analytical Review October 31, 2020

October

July

August

September

November December

January

February

March

April

May

June

|                              | Ве | ginning Fund |                  |    |              |    |             |    |              |              |                 |
|------------------------------|----|--------------|------------------|----|--------------|----|-------------|----|--------------|--------------|-----------------|
| Source                       |    | Balance      | Revenue          | E  | Expenditure  | 1  | Net Dec/Inc | F  | und Balance  | Liabilities  | Cash Balance    |
| 11000 - Operational Fund     | \$ | 1,743,617.82 | \$<br>754,762.58 | \$ | (620,807.31) | \$ | 133,955.27  | \$ | 1,877,573.09 | \$ 15,372.41 | \$1,892,945.50  |
| 14000 - Inst. Materials Fund | \$ | 25,812.36    | \$<br>-          | \$ | (2,209.49)   | \$ | (2,209.49)  | \$ | 23,602.87    | 1            | 23,602.87       |
| 23000 - Non-Instruct. Fund   | \$ | 2,382.50     | \$<br>60.00      | \$ | -            | \$ | 60.00       | \$ | 2,442.50     | -            | 2,442.50        |
| 24101 - Title I              | \$ | -            | \$<br>7,274.38   | \$ | (16,980.71)  | \$ | (9,706.33)  | \$ | (9,706.33)   | 249.98       | (9,456.35)      |
| 24106 - IDEA-B               | \$ | (44,677.00)  | \$<br>51,136.35  | \$ | (13,631.03)  | \$ | 37,505.32   | \$ | (7,171.68)   | 455.03       | (6,716.65)      |
| 24153 - Title III            | \$ | (1,258.26)   | \$<br>1,258.26   | \$ | -            | \$ | 1,258.26    | \$ | -            | -            | -               |
| 24154 - Title II             | \$ | (2,687.95)   | \$<br>2,687.95   | \$ | -            | \$ | 2,687.95    | \$ | -            | -            | -               |
| 24174 - Carl D Perkins       | \$ | -            | \$<br>-          | \$ | -            | \$ | -           | \$ | -            | -            | -               |
| 24189 - Title IV             | \$ | (429.00)     | \$<br>429.00     | \$ | -            | \$ | 429.00      | \$ | -            | -            | -               |
| 24190 - CSI                  | \$ | (37,959.60)  | \$<br>37,959.60  | \$ | (8,049.50)   | \$ | 29,910.10   | \$ | (8,049.50)   | -            | (8,049.50)      |
| 24191 - HSRD                 | \$ | (82,153.91)  | \$<br>83,043.91  | \$ | (2,500.00)   | \$ | 80,543.91   | \$ | (1,610.00)   | -            | (1,610.00)      |
| 24301 - CARES Act            | \$ | -            | \$<br>-          | \$ | (21,321.50)  | \$ | (21,321.50) | \$ | (21,321.50)  | -            | (21,321.50)     |
| 27107 - Library SB-66        | \$ | -            | \$<br>-          | \$ | -            | \$ | -           | \$ | -            | 1            | -               |
| 27109 - Inst Mat GAA         | \$ | 8,099.55     | \$<br>-          | \$ | -            | \$ | -           | \$ | 8,099.55     | -            | 8,099.55        |
| 27130 - Career Info System   | \$ | (500.00)     | \$<br>500.00     | \$ | -            | \$ | 500.00      | \$ | -            | 22.94        | 22.94           |
| 29102 - Direct Grant         | \$ | 48,636.97    | \$<br>-          | \$ | -            | \$ | -           | \$ | 48,636.97    | -            | 48,636.97       |
| 31200 - Lease Assistance     | \$ | (42,502.00)  | \$<br>42,502.00  | \$ | (68,345.85)  | \$ | (25,843.85) | \$ | (68,345.85)  | -            | (68,345.85)     |
| 31600 - HB-33                | \$ | 471,631.72   | \$<br>4,637.02   | \$ | (46.38)      | \$ | 4,590.64    | \$ | 476,222.36   | 1            | 476,222.36      |
| 31700 - SB-9 State Match     | \$ | 1,402.08     | \$<br>-          | \$ | -            | \$ | -           | \$ | 1,402.08     | -            | 1,402.08        |
| 31701 - SB-9 Local           | \$ | 291,747.12   | \$<br>2,317.73   | \$ | (23.18)      | \$ | 2,294.55    | \$ | 294,041.67   | -            | 294,041.67      |
| 31703 - SB-9 Cash            | \$ | 5,752.00     | \$<br>-          | \$ | -            | \$ | -           | \$ | 5,752.00     | -            | 5,752.00        |
| TOTAL                        | \$ | 2,386,914.40 | \$<br>988,568.78 | \$ | (753,914.95) | \$ | 234,653.83  | \$ | 2,621,568.23 | \$ 16,100.36 | \$ 2,637,668.59 |