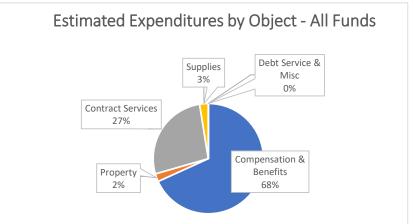

|                                   |                                            |                    |                      | DOC. TOTAL     | \$750       |            |           |

#### Justification:

Initial budget for Classroom Enhancement

Compliance with Sections 10-15-1 and 22-8-12, NMSA, 1978 Compilation:

A. The requested budget/changes were authorized at a scheduled Board of Education or Governance Council meeting open to the public on:

B. Justification for the transfer: Explanation such as "underbudgeted", "insufficient budget", or "needed to close out Project" ARE NOT ACCEPTABLE. Attach additional sheets if necessary.

# **Health Leadership High School**

Expenditure Analytical Review October 31, 2020





















October

July

August

September





November December

January

February

March

April

May

June



|                              | Ве | ginning Fund |                  |    |              |    |             |    |              |              |                 |
|------------------------------|----|--------------|------------------|----|--------------|----|-------------|----|--------------|--------------|-----------------|
| Source                       |    | Balance      | Revenue          | E  | Expenditure  | 1  | Net Dec/Inc | F  | und Balance  | Liabilities  | Cash Balance    |
| 11000 - Operational Fund     | \$ | 1,743,617.82 | \$<br>754,762.58 | \$ | (620,807.31) | \$ | 133,955.27  | \$ | 1,877,573.09 | \$ 15,372.41 | \$1,892,945.50  |
| 14000 - Inst. Materials Fund | \$ | 25,812.36    | \$<br>-          | \$