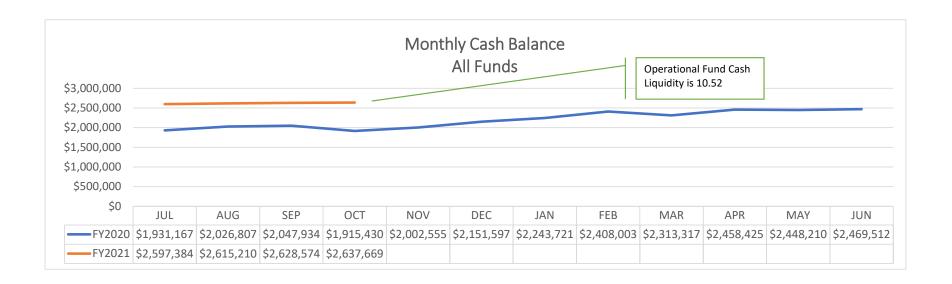

# **Health Leadership High School**

Expenditure Analytical Review October 31, 2020

October

July

August

September

November December

January

February

March

April

May

June

|                              | Ве | ginning Fund |                  |    |              |    |             |    |              |              |                 |
|------------------------------|----|--------------|------------------|----|--------------|----|-------------|----|--------------|--------------|-----------------|
| Source                       |    | Balance      | Revenue          | E  | Expenditure  | 1  | Net Dec/Inc | F  | und Balance  | Liabilities  | Cash Balance    |
| 11000 - Operational Fund     | \$ | 1,743,617.82 | \$<br>754,762.58 | \$ | (620,807.31) | \$ | 133,955.27  | \$ | 1,877,573.09 | \$ 15,372.41 | \$1,892,945.50  |
| 14000 - Inst. Materials Fund | \$ | 25,812.36    | \$<br>-          | \$ | (2,209.49)   | \$ | (2,209.49)  | \$ | 23,602.87    | 1            | 23,602.87       |
| 23000 - Non-Instruct. Fund   | \$ | 2,382.50     | \$<br>60.00      | \$ | -            | \$ | 60.00       | \$ | 2,442.50     | -            | 2,442.50        |
| 24101 - Title I              | \$ | -            | \$<br>7,274.38   | \$ | (16,980.71)  | \$ | (9,706.33)  | \$ | (9,706.33)   | 249.98       | (9,456.35)      |
| 24106 - IDEA-B               | \$ | (44,677.00)  | \$<br>51,136.35  | \$ | (13,631.03)  | \$ | 37,505.32   | \$ | (7,171.68)   | 455.03       | (6,716.65)      |
| 24153 - Title III            | \$ | (1,258.26)   | \$<br>1,258.26   | \$ | -            | \$ | 1,258.26    | \$ | -            | -            | -               |
| 24154 - Title II             | \$ | (2,687.95)   | \$<br>2,687.95   | \$ | -            | \$ | 2,687.95    | \$ | -            | -            | -               |
| 24174 - Carl D Perkins       | \$ | -            | \$<br>-          | \$ | -            | \$ | -           | \$ | -            | -            | -               |
| 24189 - Title IV             | \$ | (429.00)     | \$<br>429.00     | \$ | -            | \$ | 429.00      | \$ | -            | -            | -               |
| 24190 - CSI                  | \$ | (37,959.60)  | \$<br>37,959.60  | \$ | (8,049.50)   | \$ | 29,910.10   | \$ | (8,049.50)   | -            | (8,049.50)      |
| 24191 - HSRD                 | \$ | (82,153.91)  | \$<br>83,043.91  | \$ | (2,500.00)   | \$ | 80,543.91   | \$ | (1,610.00)   | -            | (1,610.00)      |
| 24301 - CARES Act            | \$ | -            | \$<br>-          | \$ | (21,321.50)  | \$ | (21,321.50) | \$ | (21,321.50)  | -            | (21,321.50)     |
| 27107 - Library SB-66        | \$ | -            | \$<br>-          | \$ | -            | \$ | -           | \$ | -            | 1            | -               |
| 27109 - Inst Mat GAA         | \$ | 8,099.55     | \$<br>-          | \$ | -            | \$ | -           | \$ | 8,099.55     | -            | 8,099.55        |
| 27130 - Career Info System   | \$ | (500.00)     | \$<br>500.00     | \$ | -            | \$ | 500.00      | \$ | -            | 22.94        | 22.94           |
| 29102 - Direct Grant         | \$ | 48,636.97    | \$<br>-          | \$ | -            | \$ | -           | \$ | 48,636.97    | -            | 48,636.97       |
| 31200 - Lease Assistance     | \$ | (42,502.00)  | \$<br>42,502.00  | \$ | (68,345.85)  | \$ | (25,843.85) | \$ | (68,345.85)  | -            | (68,345.85)     |
| 31600 - HB-33                | \$ | 471,631.72   | \$<br>4,637.02   | \$ | (46.38)      | \$ | 4,590.64    | \$ | 476,222.36   | 1            | 476,222.36      |
| 31700 - SB-9 State Match     | \$ | 1,402.08     | \$<br>-          | \$ | -            | \$ | -           | \$ | 1,402.08     | -            | 1,402.08        |
| 31701 - SB-9 Local           | \$ | 291,747.12   | \$<br>2,317.73   | \$ | (23.18)      | \$ | 2,294.55    | \$ | 294,041.67   | -            | 294,041.67      |
| 31703 - SB-9 Cash            | \$ | 5,752.00     | \$<br>-          | \$ | -            | \$ | -           | \$ | 5,752.00     | -            | 5,752.00        |
| TOTAL                        | \$ | 2,386,914.40 | \$<br>988,568.78 | \$ | (753,914.95) | \$ | 234,653.83  | \$ | 2,621,568.23 | \$ 16,100.36 | \$ 2,637,668.59 |