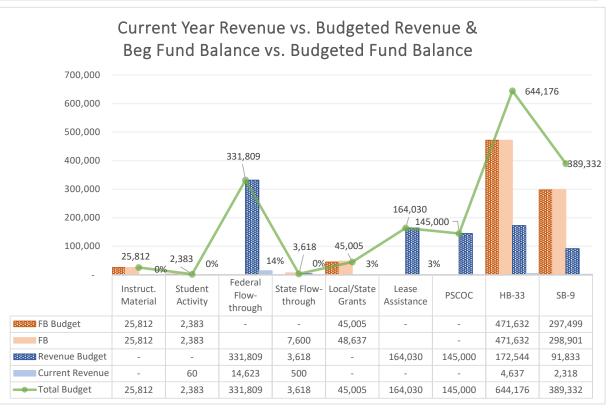

# **Health Leadership High School**

Expenditure Analytical Review October 31, 2020

October

July

August

September

November December

January

February

March

April

May

June

|                              | Ве | ginning Fund |                  |    |              |    |             |    |              |              |                 |
|------------------------------|----|--------------|------------------|----|--------------|----|-------------|----|--------------|--------------|-----------------|
| Source                       |    | Balance      | Revenue          | E  | Expenditure  | 1  | Net Dec/Inc | F  | und Balance  | Liabilities  | Cash Balance    |
| 11000 - Operational Fund     | \$ | 1,743,617.82 | \$<br>754,762.58 | \$ | (620,807.31) | \$ | 133,955.27  | \$ | 1,877,573.09 | \$ 15,372.41 | \$1,892,945.50  |
| 14000 - Inst. Materials Fund | \$ | 25,812.36    | \$<br>-          | \$ | (2,209.49)   | \$ | (2,209.49)  | \$ | 23,602.87    | 1            | 23,602.87       |
| 23000 - Non-Instruct. Fund   | \$ | 2,382.50     | \$<br>60.00      | \$ | -            | \$ | 60.00       | \$ | 2,442.50     | -            | 2,442.50        |
| 24101 - Title I              | \$ | -            | \$<br>7,274.38   | \$ | (16,980.71)  | \$ | (9,706.33)  | \$ | (9,706.33)   | 249.98       | (9,456.35)      |
| 24106 - IDEA-B               | \$ | (44,677.00)  | \$<br>51,136.35  | \$ | (13,631.03)  | \$ | 37,505.32   | \$ | (7,171.68)   | 455.03       | (6,716.65)      |
| 24153 - Title III            | \$ | (1,258.26)   | \$<br>1,258.26   | \$ | -            | \$ | 1,258.26    | \$ | -            | -            | -               |
| 24154 - Title II             | \$ | (2,687.95)   | \$<br>2,687.95   | \$ | -            | \$ | 2,687.95    | \$ | -            | -            | -               |
| 24174 - Carl D Perkins       | \$ | -            | \$<br>-          | \$ | -            | \$ | -           | \$ | -            | -            | -               |
| 24189 - Title IV             | \$ | (429.00)     | \$<br>429.00     | \$ | -            | \$ | 429.00      | \$ | -            | -            | -               |
| 24190 - CSI                  | \$ | (37,959.60)  | \$<br>37,959.60  | \$ | (8,049.50)   | \$ | 29,910.10   | \$ | (8,049.50)   | -            | (8,049.50)      |
| 24191 - HSRD                 | \$ | (82,153.91)  | \$<br>83,043.91  | \$ | (2,500.00)   | \$ | 80,543.91   | \$ | (1,610.00)   | -            | (1,610.00)      |
| 24301 - CARES Act            | \$ | -            | \$<br>-          | \$ | (21,321.50)  | \$ | (21,321.50) | \$ | (21,321.50)  | -            | (21,321.50)     |
| 27107 - Library SB-66        | \$ | -            | \$<br>-          | \$ | -            | \$ | -           | \$ | -            | 1            | -               |
| 27109 - Inst Mat GAA         | \$ | 8,099.55     | \$<br>-          | \$ | -            | \$ | -           | \$ | 8,099.55     | -            | 8,099.55        |
| 27130 - Career Info System   | \$ | (500.00)     | \$<br>500.00     | \$ | -            | \$ | 500.00      | \$ | -            | 22.94        | 22.94           |
| 29102 - Direct Grant         | \$ | 48,636.97    | \$<br>-          | \$ | -            | \$ | -           | \$ | 48,636.97    | -            | 48,636.97       |
| 31200 - Lease Assistance     | \$ | (42,502.00)  | \$<br>42,502.00  | \$ | (68,345.85)  | \$ | (25,843.85) | \$ | (68,345.85)  | -            | (68,345.85)     |
| 31600 - HB-33                | \$ | 471,631.72   | \$<br>4,637.02   | \$ | (46.38)      | \$ | 4,590.64    | \$ | 476,222.36   | 1            | 476,222.36      |
| 31700 - SB-9 State Match     | \$ | 1,402.08     | \$<br>-          | \$ | -            | \$ | -           | \$ | 1,402.08     | -            | 1,402.08        |
| 31701 - SB-9 Local           | \$ | 291,747.12   | \$<br>2,317.73   | \$ | (23.18)      | \$ | 2,294.55    | \$ | 294,041.67   | -            | 294,041.67      |
| 31703 - SB-9 Cash            | \$ | 5,752.00     | \$<br>-          | \$ | -            | \$ | -           | \$ | 5,752.00     | -            | 5,752.00        |
| TOTAL                        | \$ | 2,386,914.40 | \$<br>988,568.78 | \$ | (753,914.95) | \$ | 234,653.83  | \$ | 2,621,568.23 | \$ 16,100.36 | \$ 2,637,668.59 |