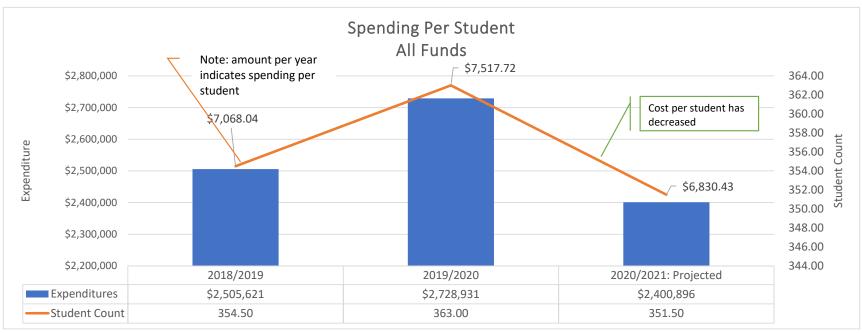

|
| 1                                                   |                                   |                                            |                    |                      | DOC. TOTAL     | \$750       |            |           |

#### Justification:

Initial budget for Classroom Enhancement

Compliance with Sections 10-15-1 and 22-8-12, NMSA, 1978 Compilation:

A. The requested budget/changes were authorized at a scheduled Board of Education or Governance Council meeting open to the public on:

B. Justification for the transfer: Explanation such as "underbudgeted", "insufficient budget", or "needed to close out Project" ARE NOT ACCEPTABLE. Attach additional sheets if necessary.

# **Health Leadership High School**

Expenditure Analytical Review October 31, 2020





















October

July

August

September





November December

January

February

March

April

May

June



|                              | Ве | ginning Fund |                  |    |              |    |             |    |              |              |                 |
|------------------------------|----|--------------|------------------|----|--------------|----|-------------|----|--------------|--------------|-----------------|
| Source                       |    | Balance      | Revenue          | E  | Expenditure  | 1  | Net Dec/Inc | F  | und Balance  | Liabilities  | Cash Balance    |
| 11000 - Operational Fund     | \$ | 1,743,617.82 | \$<br>754,762.58 | \$ | (620,807.31) | \$ | 133,955.27  | \$ | 1,877,573.09 | \$ 15,372.41 | \$1,892,945.50  |
| 14000 - Inst. Materials Fund | \$ |