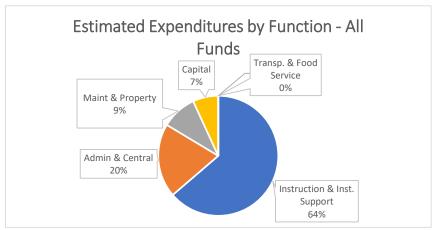

| 1                                                   |                                   |                                            |                    |                      | DOC. TOTAL     | \$750       |            |           |

#### Justification:

Initial budget for Classroom Enhancement

Compliance with Sections 10-15-1 and 22-8-12, NMSA, 1978 Compilation:

A. The requested budget/changes were authorized at a scheduled Board of Education or Governance Council meeting open to the public on:

B. Justification for the transfer: Explanation such as "underbudgeted", "insufficient budget", or "needed to close out Project" ARE NOT ACCEPTABLE. Attach additional sheets if necessary.

# **Health Leadership High School**

Expenditure Analytical Review October 31, 2020





















October

July

August

September





November December

January

February

March

April

May

June



|                              | Ве | ginning Fund |                  |    |              |    |             |    |              |              |                 |
|------------------------------|----|--------------|------------------|----|--------------|----|-------------|----|--------------|--------------|-----------------|
| Source                       |    | Balance      | Revenue          | E  | Expenditure  | 1  | Net Dec/Inc | F  | und Balance  | Liabilities  | Cash Balance    |
| 11000 - Operational Fund     | \$ | 1,743,617.82 | \$<br>754,762.58 | \$ | (620,807.31) | \$ | 133,955.27  | \$ | 1,877,573.09 | \$ 15,372.41 | \$1,892,945.50  |
| 14000 - Inst. Materials Fund | \$ | 2