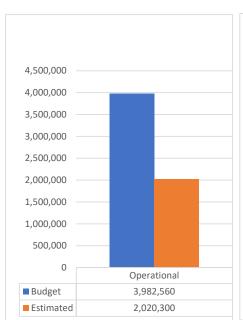

# **Health Leadership High School**

Expenditure Analytical Review October 31, 2020

October

July

August

September

November December

January

February

March

April

May

June

|                              | Ве | ginning Fund |                  |    |              |    |             |    |              |              |                 |
|------------------------------|----|--------------|------------------|----|--------------|----|-------------|----|--------------|--------------|-----------------|
| Source                       |    | Balance      | Revenue          | E  | Expenditure  | 1  | Net Dec/Inc | F  | und Balance  | Liabilities  | Cash Balance    |
| 11000 - Operational Fund     | \$ | 1,743,617.82 | \$<br>754,762.58 | \$ | (620,807.31) | \$ | 133,955.27  | \$ | 1,877,573.09 | \$ 15,372.41 | \$1,892,945.50  |
| 14000 - Inst. Materials Fund | \$ | 25,812.36    | \$<br>-          | \$ | (2,209.49)   | \$ | (2,209.49)  | \$ | 23,602.87    | 1            | 23,602.87       |
| 23000 - Non-Instruct. Fund   | \$ | 2,382.50     | \$<br>60.00      | \$ | -            | \$ | 60.00       | \$ | 2,442.50     | -            | 2,442.50        |
| 24101 - Title I              | \$ | -            | \$<br>7,274.38   | \$ | (16,980.71)  | \$ | (9,706.33)  | \$ | (9,706.33)   | 249.98       | (9,456.35)      |
| 24106 - IDEA-B               | \$ | (44,677.00)  | \$<br>51,136.35  | \$ | (13,631.03)  | \$ | 37,505.32   | \$ | (7,171.68)   | 455.03       | (6,716.65)      |
| 24153 - Title III            | \$ | (1,258.26)   | \$<br>1,258.26   | \$ | -            | \$ | 1,258.26    | \$ | -            | -            | -               |
| 24154 - Title II             | \$ | (2,687.95)   | \$<br>2,687.95   | \$ | -            | \$ | 2,687.95    | \$ | -            | -            | -               |
| 24174 - Carl D Perkins       | \$ | -            | \$<br>-          | \$ | -            | \$ | -           | \$ | -            | -            | -               |
| 24189 - Title IV             | \$ | (429.00)     | \$<br>429.00     | \$ | -            | \$ | 429.00      | \$ | -            | -            | -               |
| 24190 - CSI                  | \$ | (37,959.60)  | \$<br>37,959.60  | \$ | (8,049.50)   | \$ | 29,910.10   | \$ | (8,049.50)   | -            | (8,049.50)      |
| 24191 - HSRD                 | \$ | (82,153.91)  | \$<br>83,043.91  | \$ | (2,500.00)   | \$ | 80,543.91   | \$ | (1,610.00)   | -            | (1,610.00)      |
| 24301 - CARES Act            | \$ | -            | \$<br>-          | \$ | (21,321.50)  | \$ | (21,321.50) | \$ | (21,321.50)  | -            | (21,321.50)     |
| 27107 - Library SB-66        | \$ | -            | \$<br>-          | \$ | -            | \$ | -           | \$ | -            | 1            | -               |
| 27109 - Inst Mat GAA         | \$ | 8,099.55     | \$<br>-          | \$ | -            | \$ | -           | \$ | 8,099.55     | -            | 8,099.55        |
| 27130 - Career Info System   | \$ | (500.00)     | \$<br>500.00     | \$ | -            | \$ | 500.00      | \$ | -            | 22.94        | 22.94           |
| 29102 - Direct Grant         | \$ | 48,636.97    | \$<br>-          | \$ | -            | \$ | -           | \$ | 48,636.97    | -            | 48,636.97       |
| 31200 - Lease Assistance     | \$ | (42,502.00)  | \$<br>42,502.00  | \$ | (68,345.85)  | \$ | (25,843.85) | \$ | (68,345.85)  | -            | (68,345.85)     |
| 31600 - HB-33                | \$ | 471,631.72   | \$<br>4,637.02   | \$ | (46.38)      | \$ | 4,590.64    | \$ | 476,222.36   | 1            | 476,222.36      |
| 31700 - SB-9 State Match     | \$ | 1,402.08     | \$<br>-          | \$ | -            | \$ | -           | \$ | 1,402.08     | -            | 1,402.08        |
| 31701 - SB-9 Local           | \$ | 291,747.12   | \$<br>2,317.73   | \$ | (23.18)      | \$ | 2,294.55    | \$ | 294,041.67   | -            | 294,041.67      |
| 31703 - SB-9 Cash            | \$ | 5,752.00     | \$<br>-          | \$ | -            | \$ | -           | \$ | 5,752.00     | -            | 5,752.00        |
| TOTAL                        | \$ | 2,386,914.40 | \$<br>988,568.78 | \$ | (753,914.95) | \$ | 234,653.83  | \$ | 2,621,568.23 | \$ 16,100.36 | \$ 2,637,668.59 |