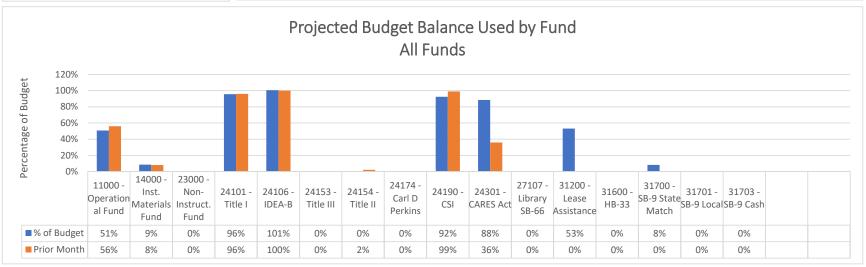

February

March

April

May

June

|                              | Ве | ginning Fund |                  |    |              |    |             |    |              |              |                 |
|------------------------------|----|--------------|------------------|----|--------------|----|-------------|----|--------------|--------------|-----------------|
| Source                       |    | Balance      | Revenue          | E  | Expenditure  | 1  | Net Dec/Inc | F  | und Balance  | Liabilities  | Cash Balance    |
| 11000 - Operational Fund     | \$ | 1,743,617.82 | \$<br>754,762.58 | \$ | (620,807.31) | \$ | 133,955.27  | \$ | 1,877,573.09 | \$ 15,372.41 | \$1,892,945.50  |
| 14000 - Inst. Materials Fund | \$ | 25,812.36    | \$<br>-          | \$ | (2,209.49)   | \$ | (2,209.49)  | \$ | 23,602.87    | 1            | 23,602.87       |
| 23000 - Non-Instruct. Fund   | \$ | 2,382.50     | \$<br>60.00      | \$ | -            | \$ | 60.00       | \$ | 2,442.50     | -            | 2,442.50        |
| 24101 - Title I              | \$ | -            | \$<br>7,274.38   | \$ | (16,980.71)  | \$ | (9,706.33)  | \$ | (9,706.33)   | 249.98       | (9,456.35)      |
| 24106 - IDEA-B               | \$ | (44,677.00)  | \$<br>51,136.35  | \$ | (13,631.03)  | \$ | 37,505.32   | \$ | (7,171.68)   | 455.03       | (6,716.65)      |
| 24153 - Title III            | \$ | (1,258.26)   | \$<br>1,258.26   | \$ | -            | \$ | 1,258.26    | \$ | -            | -            | -               |
| 24154 - Title II             | \$ | (2,687.95)   | \$<br>2,687.95   | \$ | -            | \$ | 2,687.95    | \$ | -            | -            | -               |
| 24174 - Carl D Perkins       | \$ | -            | \$<br>-          | \$ | -            | \$ | -           | \$ | -            | -            | -               |
| 24189 - Title IV             | \$ | (429.00)     | \$<br>429.00     | \$ | -            | \$ | 429.00      | \$ | -            | -            | -               |
| 24190 - CSI                  | \$ | (37,959.60)  | \$<br>37,959.60  | \$ | (8,049.50)   | \$ | 29,910.10   | \$ | (8,049.50)   | -            | (8,049.50)      |
| 24191 - HSRD                 | \$ | (82,153.91)  | \$<br>83,043.91  | \$ | (2,500.00)   | \$ | 80,543.91   | \$ | (1,610.00)   | -            | (1,610.00)      |
| 24301 - CARES Act            | \$ | -            | \$<br>-          | \$ | (21,321.50)  | \$ | (21,321.50) | \$ | (21,321.50)  | -            | (21,321.50)     |
| 27107 - Library SB-66        | \$ | -            | \$<br>-          | \$ | -            | \$ | -           | \$ | -            | 1            | -               |
| 27109 - Inst Mat GAA         | \$ | 8,099.55     | \$<br>-          | \$ | -            | \$ | -           | \$ | 8,099.55     | -            | 8,099.55        |
| 27130 - Career Info System   | \$ | (500.00)     | \$<br>500.00     | \$ | -            | \$ | 500.00      | \$ | -            | 22.94        | 22.94           |
| 29102 - Direct Grant         | \$ | 48,636.97    | \$<br>-          | \$ | -            | \$ | -           | \$ | 48,636.97    | -            | 48,636.97       |
| 31200 - Lease Assistance     | \$ | (42,502.00)  | \$<br>42,502.00  | \$ | (68,345.85)  | \$ | (25,843.85) | \$ | (68,345.85)  | -            | (68,345.85)     |
| 31600 - HB-33                | \$ | 471,631.72   | \$<br>4,637.02   | \$ | (46.38)      | \$ | 4,590.64    | \$ | 476,222.36   | 1            | 476,222.36      |
| 31700 - SB-9 State Match     | \$ | 1,402.08     | \$<br>-          | \$ | -            | \$ | -           | \$ | 1,402.08     | -            | 1,402.08        |
| 31701 - SB-9 Local           | \$ | 291,747.12   | \$<br>2,317.73   | \$ | (23.18)      | \$ | 2,294.55    | \$ | 294,041.67   | -            | 294,041.67      |
| 31703 - SB-9 Cash            | \$ | 5,752.00     | \$<br>-          | \$ | -            | \$ | -           | \$ | 5,752.00     | -            | 5,752.00        |
| TOTAL                        | \$ | 2,386,914.40 | \$<br>988,568.78 | \$ | (753,914.95) | \$ | 234,653.83  | \$ | 2,621,568.23 | \$ 16,100.36 | \$ 2,637,668.59 |