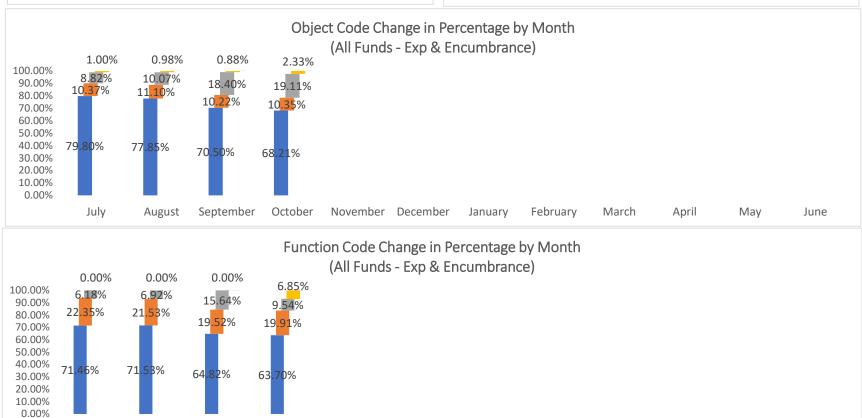

|                                   |                                            |                    |                      | DOC. TOTAL     | \$750       |            |           |

#### Justification:

Initial budget for Classroom Enhancement

Compliance with Sections 10-15-1 and 22-8-12, NMSA, 1978 Compilation:

A. The requested budget/changes were authorized at a scheduled Board of Education or Governance Council meeting open to the public on:

B. Justification for the transfer: Explanation such as "underbudgeted", "insufficient budget", or "needed to close out Project" ARE NOT ACCEPTABLE. Attach additional sheets if necessary.

# **Health Leadership High School**

Expenditure Analytical Review October 31, 2020





















October

July

August

September





November December

January

February

March

April

May

June



|                              | Ве | ginning Fund |                  |    |              |    |             |    |              |              |                 |
|------------------------------|----|--------------|------------------|----|--------------|----|-------------|----|--------------|--------------|-----------------|
| Source                       |    | Balance      | Revenue          | E  | Expenditure  | 1  | Net Dec/Inc | F  | und Balance  | Liabilities  | Cash Balance    |
| 11000 - Operational Fund     | \$ | 1,743,617.82 | \$<br>754,762.58 | \$ | (620,807.31) | \$ | 133,955.27  | \$ | 1,877,573.09 | \$ 15,372.41 | \$1,892,945.50  |
| 14000 - Inst. Materials Fund | \$ | 25,812.36    | \$<br>-          | \$ |