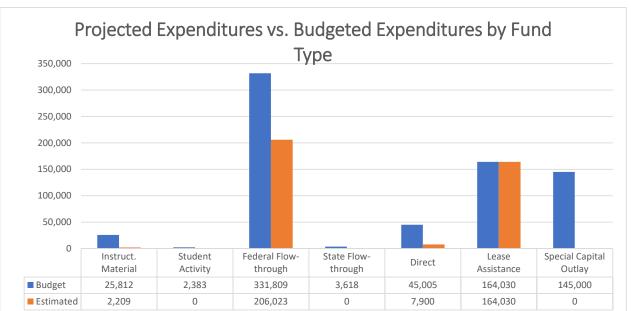

February

March

April

May

June

|                              | Ве | ginning Fund |                  |    |              |    |             |    |              |              |                 |
|------------------------------|----|--------------|------------------|----|--------------|----|-------------|----|--------------|--------------|-----------------|
| Source                       |    | Balance      | Revenue          | E  | Expenditure  | 1  | Net Dec/Inc | F  | und Balance  | Liabilities  | Cash Balance    |
| 11000 - Operational Fund     | \$ | 1,743,617.82 | \$<br>754,762.58 | \$ | (620,807.31) | \$ | 133,955.27  | \$ | 1,877,573.09 | \$ 15,372.41 | \$1,892,945.50  |
| 14000 - Inst. Materials Fund | \$ | 25,812.36    | \$<br>-          | \$ | (2,209.49)   | \$ | (2,209.49)  | \$ | 23,602.87    | 1            | 23,602.87       |
| 23000 - Non-Instruct. Fund   | \$ | 2,382.50     | \$<br>60.00      | \$ | -            | \$ | 60.00       | \$ | 2,442.50     | -            | 2,442.50        |
| 24101 - Title I              | \$ | -            | \$<br>7,274.38   | \$ | (16,980.71)  | \$ | (9,706.33)  | \$ | (9,706.33)   | 249.98       | (9,456.35)      |
| 24106 - IDEA-B               | \$ | (44,677.00)  | \$<br>51,136.35  | \$ | (13,631.03)  | \$ | 37,505.32   | \$ | (7,171.68)   | 455.03       | (6,716.65)      |
| 24153 - Title III            | \$ | (1,258.26)   | \$<br>1,258.26   | \$ | -            | \$ | 1,258.26    | \$ | -            | -            | -               |
| 24154 - Title II             | \$ | (2,687.95)   | \$<br>2,687.95   | \$ | -            | \$ | 2,687.95    | \$ | -            | -            | -               |
| 24174 - Carl D Perkins       | \$ | -            | \$<br>-          | \$ | -            | \$ | -           | \$ | -            | -            | -               |
| 24189 - Title IV             | \$ | (429.00)     | \$<br>429.00     | \$ | -            | \$ | 429.00      | \$ | -            | -            | -               |
| 24190 - CSI                  | \$ | (37,959.60)  | \$<br>37,959.60  | \$ | (8,049.50)   | \$ | 29,910.10   | \$ | (8,049.50)   | -            | (8,049.50)      |
| 24191 - HSRD                 | \$ | (82,153.91)  | \$<br>83,043.91  | \$ | (2,500.00)   | \$ | 80,543.91   | \$ | (1,610.00)   | -            | (1,610.00)      |
| 24301 - CARES Act            | \$ | -            | \$<br>-          | \$ | (21,321.50)  | \$ | (21,321.50) | \$ | (21,321.50)  | -            | (21,321.50)     |
| 27107 - Library SB-66        | \$ | -            | \$<br>-          | \$ | -            | \$ | -           | \$ | -            | 1            | -               |
| 27109 - Inst Mat GAA         | \$ | 8,099.55     | \$<br>-          | \$ | -            | \$ | -           | \$ | 8,099.55     | -            | 8,099.55        |
| 27130 - Career Info System   | \$ | (500.00)     | \$<br>500.00     | \$ | -            | \$ | 500.00      | \$ | -            | 22.94        | 22.94           |
| 29102 - Direct Grant         | \$ | 48,636.97    | \$<br>-          | \$ | -            | \$ | -           | \$ | 48,636.97    | -            | 48,636.97       |
| 31200 - Lease Assistance     | \$ | (42,502.00)  | \$<br>42,502.00  | \$ | (68,345.85)  | \$ | (25,843.85) | \$ | (68,345.85)  | -            | (68,345.85)     |
| 31600 - HB-33                | \$ | 471,631.72   | \$<br>4,637.02   | \$ | (46.38)      | \$ | 4,590.64    | \$ | 476,222.36   | 1            | 476,222.36      |
| 31700 - SB-9 State Match     | \$ | 1,402.08     | \$<br>-          | \$ | -            | \$ | -           | \$ | 1,402.08     | -            | 1,402.08        |
| 31701 - SB-9 Local           | \$ | 291,747.12   | \$<br>2,317.73   | \$ | (23.18)      | \$ | 2,294.55    | \$ | 294,041.67   | -            | 294,041.67      |
| 31703 - SB-9 Cash            | \$ | 5,752.00     | \$<br>-          | \$ | -            | \$ | -           | \$ | 5,752.00     | -            | 5,752.00        |
| TOTAL                        | \$ | 2,386,914.40 | \$<br>988,568.78 | \$ | (753,914.95) | \$ | 234,653.83  | \$ | 2,621,568.23 | \$ 16,100.36 | \$ 2,637,668.59 |