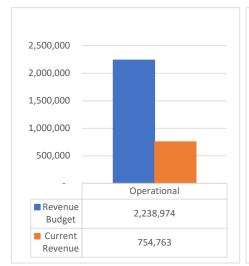

February

March

April

May

June

|                              | Ве | ginning Fund |                  |    |              |    |             |    |              |              |                 |
|------------------------------|----|--------------|------------------|----|--------------|----|-------------|----|--------------|--------------|-----------------|
| Source                       |    | Balance      | Revenue          | E  | Expenditure  | 1  | Net Dec/Inc | F  | und Balance  | Liabilities  | Cash Balance    |
| 11000 - Operational Fund     | \$ | 1,743,617.82 | \$<br>754,762.58 | \$ | (620,807.31) | \$ | 133,955.27  | \$ | 1,877,573.09 | \$ 15,372.41 | \$1,892,945.50  |
| 14000 - Inst. Materials Fund | \$ | 25,812.36    | \$<br>-          | \$ | (2,209.49)   | \$ | (2,209.49)  | \$ | 23,602.87    | 1            | 23,602.87       |
| 23000 - Non-Instruct. Fund   | \$ | 2,382.50     | \$<br>60.00      | \$ | -            | \$ | 60.00       | \$ | 2,442.50     | -            | 2,442.50        |
| 24101 - Title I              | \$ | -            | \$<br>7,274.38   | \$ | (16,980.71)  | \$ | (9,706.33)  | \$ | (9,706.33)   | 249.98       | (9,456.35)      |
| 24106 - IDEA-B               | \$ | (44,677.00)  | \$<br>51,136.35  | \$ | (13,631.03)  | \$ | 37,505.32   | \$ | (7,171.68)   | 455.03       | (6,716.65)      |
| 24153 - Title III            | \$ | (1,258.26)   | \$<br>1,258.26   | \$ | -            | \$ | 1,258.26    | \$ | -            | -            | -               |
| 24154 - Title II             | \$ | (2,687.95)   | \$<br>2,687.95   | \$ | -            | \$ | 2,687.95    | \$ | -            | -            | -               |
| 24174 - Carl D Perkins       | \$ | -            | \$<br>-          | \$ | -            | \$ | -           | \$ | -            | -            | -               |
| 24189 - Title IV             | \$ | (429.00)     | \$<br>429.00     | \$ | -            | \$ | 429.00      | \$ | -            | -            | -               |
| 24190 - CSI                  | \$ | (37,959.60)  | \$<br>37,959.60  | \$ | (8,049.50)   | \$ | 29,910.10   | \$ | (8,049.50)   | -            | (8,049.50)      |
| 24191 - HSRD                 | \$ | (82,153.91)  | \$<br>83,043.91  | \$ | (2,500.00)   | \$ | 80,543.91   | \$ | (1,610.00)   | -            | (1,610.00)      |
| 24301 - CARES Act            | \$ | -            | \$<br>-          | \$ | (21,321.50)  | \$ | (21,321.50) | \$ | (21,321.50)  | -            | (21,321.50)     |
| 27107 - Library SB-66        | \$ | -            | \$<br>-          | \$ | -            | \$ | -           | \$ | -            | 1            | -               |
| 27109 - Inst Mat GAA         | \$ | 8,099.55     | \$<br>-          | \$ | -            | \$ | -           | \$ | 8,099.55     | -            | 8,099.55        |
| 27130 - Career Info System   | \$ | (500.00)     | \$<br>500.00     | \$ | -            | \$ | 500.00      | \$ | -            | 22.94        | 22.94           |
| 29102 - Direct Grant         | \$ | 48,636.97    | \$<br>-          | \$ | -            | \$ | -           | \$ | 48,636.97    | -            | 48,636.97       |
| 31200 - Lease Assistance     | \$ | (42,502.00)  | \$<br>42,502.00  | \$ | (68,345.85)  | \$ | (25,843.85) | \$ | (68,345.85)  | -            | (68,345.85)     |
| 31600 - HB-33                | \$ | 471,631.72   | \$<br>4,637.02   | \$ | (46.38)      | \$ | 4,590.64    | \$ | 476,222.36   | 1            | 476,222.36      |
| 31700 - SB-9 State Match     | \$ | 1,402.08     | \$<br>-          | \$ | -            | \$ | -           | \$ | 1,402.08     | -            | 1,402.08        |
| 31701 - SB-9 Local           | \$ | 291,747.12   | \$<br>2,317.73   | \$ | (23.18)      | \$ | 2,294.55    | \$ | 294,041.67   | -            | 294,041.67      |
| 31703 - SB-9 Cash            | \$ | 5,752.00     | \$<br>-          | \$ | -            | \$ | -           | \$ | 5,752.00     | -            | 5,752.00        |
| TOTAL                        | \$ | 2,386,914.40 | \$<br>988,568.78 | \$ | (753,914.95) | \$ | 234,653.83  | \$ | 2,621,568.23 | \$ 16,100.36 | \$ 2,637,668.59 |