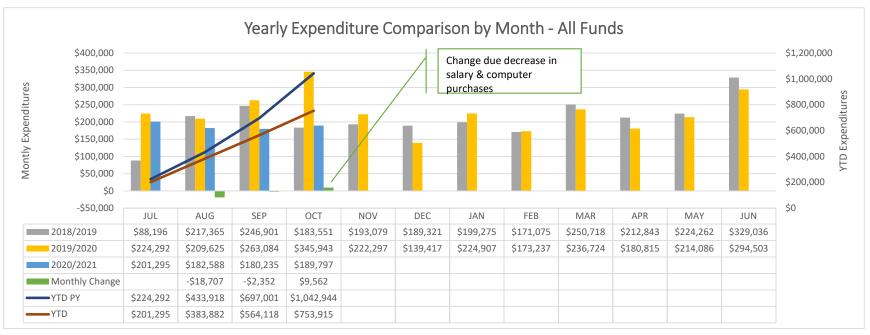

# **Health Leadership High School**

Expenditure Analytical Review October 31, 2020

October

July

August

September

November December

January

February

March

April

May

June

|                              | Ве | ginning Fund |                  |    |              |    |             |    |              |              |                 |
|------------------------------|----|--------------|------------------|----|--------------|----|-------------|----|--------------|--------------|-----------------|
| Source                       |    | Balance      | Revenue          | E  | Expenditure  | 1  | Net Dec/Inc | F  | und Balance  | Liabilities  | Cash Balance    |
| 11000 - Operational Fund     | \$ | 1,743,617.82 | \$<br>754,762.58 | \$ | (620,807.31) | \$ | 133,955.27  | \$ | 1,877,573.09 | \$ 15,372.41 | \$1,892,945.50  |
| 14000 - Inst. Materials Fund | \$ | 25,812.36    | \$<br>-          | \$ | (2,209.49)   | \$ | (2,209.49)  | \$ | 23,602.87    | 1            | 23,602.87       |
| 23000 - Non-Instruct. Fund   | \$ | 2,382.50     | \$<br>60.00      | \$ | -            | \$ | 60.00       | \$ | 2,442.50     | -            | 2,442.50        |
| 24101 - Title I              | \$ | -            | \$<br>7,274.38   | \$ | (16,980.71)  | \$ | (9,706.33)  | \$ | (9,706.33)   | 249.98       | (9,456.35)      |
| 24106 - IDEA-B               | \$ | (44,677.00)  | \$<br>51,136.35  | \$ | (13,631.03)  | \$ | 37,505.32   | \$ | (7,171.68)   | 455.03       | (6,716.65)      |
| 24153 - Title III            | \$ | (1,258.26)   | \$<br>1,258.26   | \$ | -            | \$ | 1,258.26    | \$ | -            | -            | -               |
| 24154 - Title II             | \$ | (2,687.95)   | \$<br>2,687.95   | \$ | -            | \$ | 2,687.95    | \$ | -            | -            | -               |
| 24174 - Carl D Perkins       | \$ | -            | \$<br>-          | \$ | -            | \$ | -           | \$ | -            | -            | -               |
| 24189 - Title IV             | \$ | (429.00)     | \$<br>429.00     | \$ | -            | \$ | 429.00      | \$ | -            | -            | -               |
| 24190 - CSI                  | \$ | (37,959.60)  | \$<br>37,959.60  | \$ | (8,049.50)   | \$ | 29,910.10   | \$ | (8,049.50)   | -            | (8,049.50)      |
| 24191 - HSRD                 | \$ | (82,153.91)  | \$<br>83,043.91  | \$ | (2,500.00)   | \$ | 80,543.91   | \$ | (1,610.00)   | -            | (1,610.00)      |
| 24301 - CARES Act            | \$ | -            | \$<br>-          | \$ | (21,321.50)  | \$ | (21,321.50) | \$ | (21,321.50)  | -            | (21,321.50)     |
| 27107 - Library SB-66        | \$ | -            | \$<br>-          | \$ | -            | \$ | -           | \$ | -            | 1            | -               |
| 27109 - Inst Mat GAA         | \$ | 8,099.55     | \$<br>-          | \$ | -            | \$ | -           | \$ | 8,099.55     | -            | 8,099.55        |
| 27130 - Career Info System   | \$ | (500.00)     | \$<br>500.00     | \$ | -            | \$ | 500.00      | \$ | -            | 22.94        | 22.94           |
| 29102 - Direct Grant         | \$ | 48,636.97    | \$<br>-          | \$ | -            | \$ | -           | \$ | 48,636.97    | -            | 48,636.97       |
| 31200 - Lease Assistance     | \$ | (42,502.00)  | \$<br>42,502.00  | \$ | (68,345.85)  | \$ | (25,843.85) | \$ | (68,345.85)  | -            | (68,345.85)     |
| 31600 - HB-33                | \$ | 471,631.72   | \$<br>4,637.02   | \$ | (46.38)      | \$ | 4,590.64    | \$ | 476,222.36   | 1            | 476,222.36      |
| 31700 - SB-9 State Match     | \$ | 1,402.08     | \$<br>-          | \$ | -            | \$ | -           | \$ | 1,402.08     | -            | 1,402.08        |
| 31701 - SB-9 Local           | \$ | 291,747.12   | \$<br>2,317.73   | \$ | (23.18)      | \$ | 2,294.55    | \$ | 294,041.67   | -            | 294,041.67      |
| 31703 - SB-9 Cash            | \$ | 5,752.00     | \$<br>-          | \$ | -            | \$ | -           | \$ | 5,752.00     | -            | 5,752.00        |
| TOTAL                        | \$ | 2,386,914.40 | \$<br>988,568.78 | \$ | (753,914.95) | \$ | 234,653.83  | \$ | 2,621,568.23 | \$ 16,100.36 | \$ 2,637,668.59 |