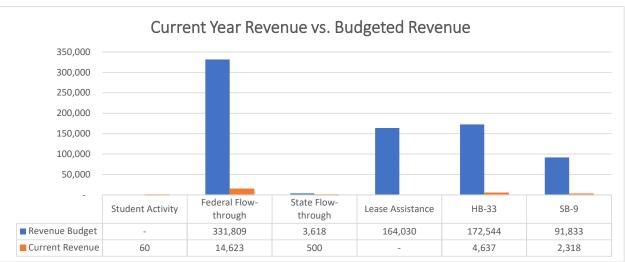

# **Health Leadership High School**

Expenditure Analytical Review October 31, 2020

October

July

August

September

November December

January

February

March

April

May

June

|                              | Ве | ginning Fund |                  |    |              |    |             |    |              |              |                 |
|------------------------------|----|--------------|------------------|----|--------------|----|-------------|----|--------------|--------------|-----------------|
| Source                       |    | Balance      | Revenue          | E  | Expenditure  | 1  | Net Dec/Inc | F  | und Balance  | Liabilities  | Cash Balance    |
| 11000 - Operational Fund     | \$ | 1,743,617.82 | \$<br>754,762.58 | \$ | (620,807.31) | \$ | 133,955.27  | \$ | 1,877,573.09 | \$ 15,372.41 | \$1,892,945.50  |
| 14000 - Inst. Materials Fund | \$ | 25,812.36    | \$<br>-          | \$ | (2,209.49)   | \$ | (2,209.49)  | \$ | 23,602.87    | 1            | 23,602.87       |
| 23000 - Non-Instruct. Fund   | \$ | 2,382.50     | \$<br>60.00      | \$ | -            | \$ | 60.00       | \$ | 2,442.50     | -            | 2,442.50        |
| 24101 - Title I              | \$ | -            | \$<br>7,274.38   | \$ | (16,980.71)  | \$ | (9,706.33)  | \$ | (9,706.33)   | 249.98       | (9,456.35)      |
| 24106 - IDEA-B               | \$ | (44,677.00)  | \$<br>51,136.35  | \$ | (13,631.03)  | \$ | 37,505.32   | \$ | (7,171.68)   | 455.03       | (6,716.65)      |
| 24153 - Title III            | \$ | (1,258.26)   | \$<br>1,258.26   | \$ | -            | \$ | 1,258.26    | \$ | -            | -            | -               |
| 24154 - Title II             | \$ | (2,687.95)   | \$<br>2,687.95   | \$ | -            | \$ | 2,687.95    | \$ | -            | -            | -               |
| 24174 - Carl D Perkins       | \$ | -            | \$<br>-          | \$ | -            | \$ | -           | \$ | -            | -            | -               |
| 24189 - Title IV             | \$ | (429.00)     | \$<br>429.00     | \$ | -            | \$ | 429.00      | \$ | -            | -            | -               |
| 24190 - CSI                  | \$ | (37,959.60)  | \$<br>37,959.60  | \$ | (8,049.50)   | \$ | 29,910.10   | \$ | (8,049.50)   | -            | (8,049.50)      |
| 24191 - HSRD                 | \$ | (82,153.91)  | \$<br>83,043.91  | \$ | (2,500.00)   | \$ | 80,543.91   | \$ | (1,610.00)   | -            | (1,610.00)      |
| 24301 - CARES Act            | \$ | -            | \$<br>-          | \$ | (21,321.50)  | \$ | (21,321.50) | \$ | (21,321.50)  | -            | (21,321.50)     |
| 27107 - Library SB-66        | \$ | -            | \$<br>-          | \$ | -            | \$ | -           | \$ | -            | 1            | -               |
| 27109 - Inst Mat GAA         | \$ | 8,099.55     | \$<br>-          | \$ | -            | \$ | -           | \$ | 8,099.55     | -            | 8,099.55        |
| 27130 - Career Info System   | \$ | (500.00)     | \$<br>500.00     | \$ | -            | \$ | 500.00      | \$ | -            | 22.94        | 22.94           |
| 29102 - Direct Grant         | \$ | 48,636.97    | \$<br>-          | \$ | -            | \$ | -           | \$ | 48,636.97    | -            | 48,636.97       |
| 31200 - Lease Assistance     | \$ | (42,502.00)  | \$<br>42,502.00  | \$ | (68,345.85)  | \$ | (25,843.85) | \$ | (68,345.85)  | -            | (68,345.85)     |
| 31600 - HB-33                | \$ | 471,631.72   | \$<br>4,637.02   | \$ | (46.38)      | \$ | 4,590.64    | \$ | 476,222.36   | 1            | 476,222.36      |
| 31700 - SB-9 State Match     | \$ | 1,402.08     | \$<br>-          | \$ | -            | \$ | -           | \$ | 1,402.08     | -            | 1,402.08        |
| 31701 - SB-9 Local           | \$ | 291,747.12   | \$<br>2,317.73   | \$ | (23.18)      | \$ | 2,294.55    | \$ | 294,041.67   | -            | 294,041.67      |
| 31703 - SB-9 Cash            | \$ | 5,752.00     | \$<br>-          | \$ | -            | \$ | -           | \$ | 5,752.00     | -            | 5,752.00        |
| TOTAL                        | \$ | 2,386,914.40 | \$<br>988,568.78 | \$ | (753,914.95) | \$ | 234,653.83  | \$ | 2,621,568.23 | \$ 16,100.36 | \$ 2,637,668.59 |