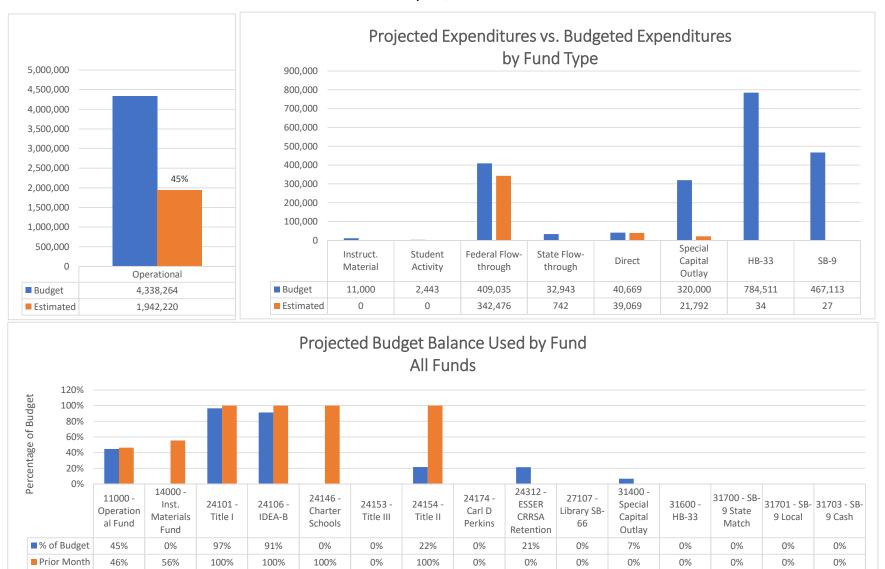

|                      | Indirect Cost |         |         |               |
|                          |                  |                                                 |                                               |                      | DOC. TOTAL    | \$0     |         |               |

Justification:

Maintenance

Compliance with Sections 10-15-1 and 22-8-12, NMSA, 1978 Compilation:

A. The requested budget/changes were authorized at a scheduled Board of Education or Governance Council meeting open to the public on:

B. Justification for the transfer: Explanation such as "underbudgeted", "insufficient budget", or "needed to close out Project" ARE NOT ACCEPTABLE. Attach additional sheets if necessary.

**Expenditure Analytical Review** 

July 31, 2021











## Health Leadership High School Financial Summary

|                                     | Beginning Fund     |                  |                    |                   |                    |                 |                    |
|-------------------------------------|--------------------|------------------|--------------------|-------------------|--------------------|-----------------|--------------------|
| Source                              | Balance            | Revenue          | Expenditure        | Net Dec/Inc       | Fund Balance       | Liabilities     | Cash Balance       |
| 11000 - Operational Fund            | \$<br>2,143,643.96 | \$<br>186,522.00 | \$<br>(155,694.07) | \$<br>30,827.93   | \$<br>2,174,471.89 | \$<br>24,568.61 | \$<br>2,199,040.50 |
| 14000 - Inst