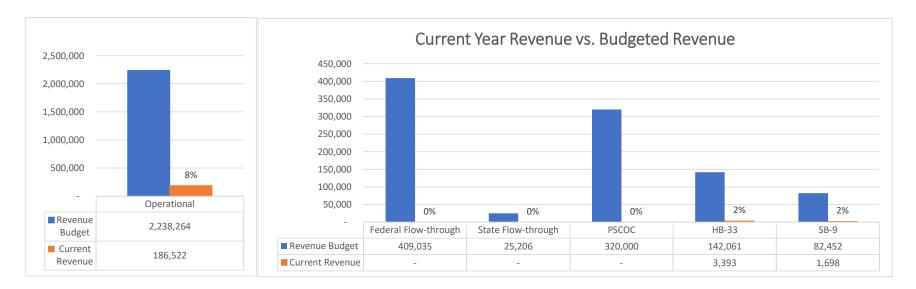

|                      | Indirect Cost |         |         |               |
|                          |                  |                                                 |                                               |                      | DOC. TOTAL    | \$0     |         |               |

Justification:

Maintenance

Compliance with Sections 10-15-1 and 22-8-12, NMSA, 1978 Compilation:

A. The requested budget/changes were authorized at a scheduled Board of Education or Governance Council meeting open to the public on:

B. Justification for the transfer: Explanation such as "underbudgeted", "insufficient budget", or "needed to close out Project" ARE NOT ACCEPTABLE. Attach additional sheets if necessary.

**Expenditure Analytical Review** 

July 31, 2021











## Health Leadership High School Financial Summary

|                                     | Beginning Fund     |                  |                    |                   |                    |                 |                    |
|-------------------------------------|--------------------|------------------|--------------------|-------------------|--------------------|-----------------|--------------------|
| Source                              | Balance            | Revenue          | Expenditure        | Net Dec/Inc       | Fund Balance       | Liabilities     | Cash Balance       |
| 11000 - Operational Fund            | \$<br>2,143,643.96 | \$<br>186,522.00 | \$<br>(155,694.07) | \$<br>30,827.93   | \$<br>2,174,471.89 | \$<br>24,568.61 | \$<br>2,199,040.50 |
| 14000 - Inst.