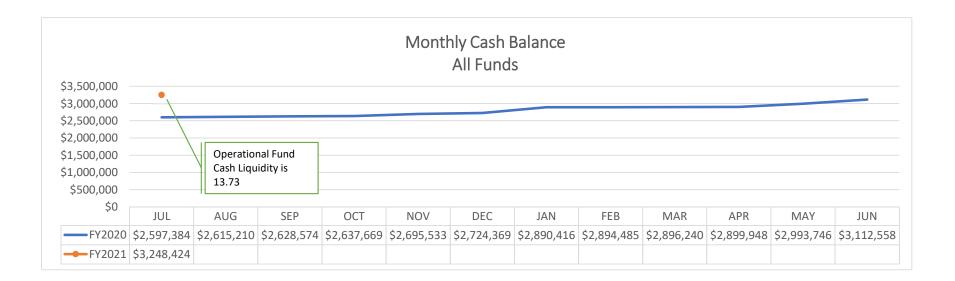

### C. Financial Statement Reports - as of July 31, 2021

- 1 Recommended Change
- 2 Financial Analysis
- 3 Bank Reconciliations
- D. <u>Other</u>

July 31, 2021