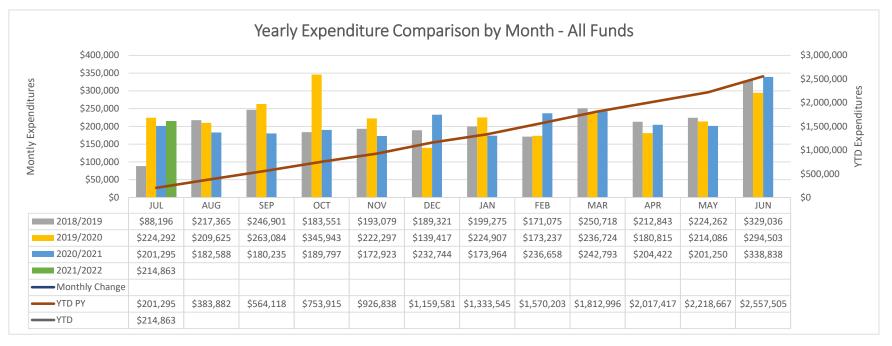

|                      | Indirect Cost |         |         |               |
|                          |                  |                                                 |                                               |                      | DOC. TOTAL    | \$0     |         |               |

Justification:

Maintenance

Compliance with Sections 10-15-1 and 22-8-12, NMSA, 1978 Compilation:

A. The requested budget/changes were authorized at a scheduled Board of Education or Governance Council meeting open to the public on:

B. Justification for the transfer: Explanation such as "underbudgeted", "insufficient budget", or "needed to close out Project" ARE NOT ACCEPTABLE. Attach additional sheets if necessary.

**Expenditure Analytical Review** 

July 31, 2021











## Health Leadership High School Financial Summary

|                                     | Beginning Fund     |                  |                    |                   |                    |                 |                    |
|-------------------------------------|--------------------|------------------|--------------------|-------------------|--------------------|-----------------|--------------------|
| Source                              | Balance            | Revenue          | Expenditure        | Net Dec/Inc       | Fund Balance       | Liabilities     | Cash Balance       |
| 11000 - Operational Fund            | \$<br>2,143,643.96 | \$<br>186,522.00 | \$<br>(155,694.07) | \$<br>30,827.93   | \$<br>2,174,471.89 | \$<br>24,568.61 | \$<br>2,199,040.50 |
| 14000 - Inst. Ma