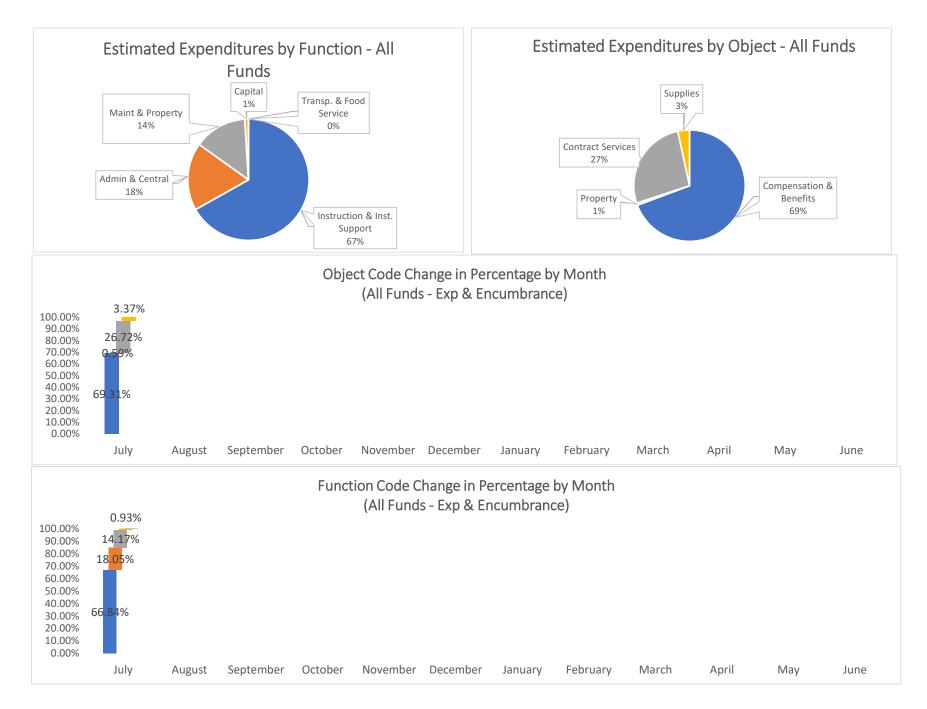

|                      | Indirect Cost |         |         |               |
|                          |                  |                                                 |                                               |                      | DOC. TOTAL    | \$0     |         |               |

Justification:

Maintenance

Compliance with Sections 10-15-1 and 22-8-12, NMSA, 1978 Compilation:

A. The requested budget/changes were authorized at a scheduled Board of Education or Governance Council meeting open to the public on:

B. Justification for the transfer: Explanation such as "underbudgeted", "insufficient budget", or "needed to close out Project" ARE NOT ACCEPTABLE. Attach additional sheets if necessary.

**Expenditure Analytical Review** 

July 31, 2021











## Health Leadership High School Financial Summary

|                                     | Beginning Fund     |                  |                    |                   |                    |                 |                    |
|-------------------------------------|--------------------|------------------|--------------------|-------------------|--------------------|-----------------|--------------------|
| Source                              | Balance            | Revenue          | Expenditure        | Net Dec/Inc       | Fund Balance       | Liabilities     | Cash Balance       |
| 11000 - Operational Fund            | \$<br>2,143,643.96 | \$<br>186,522.00 | \$<br>(155,694.07) | \$<br>30,827.93   | \$<br>2,174,471.89 | \$<br>24,568.61 | \$<br>2,199,040.50 |
| 14000 - Inst. Mate