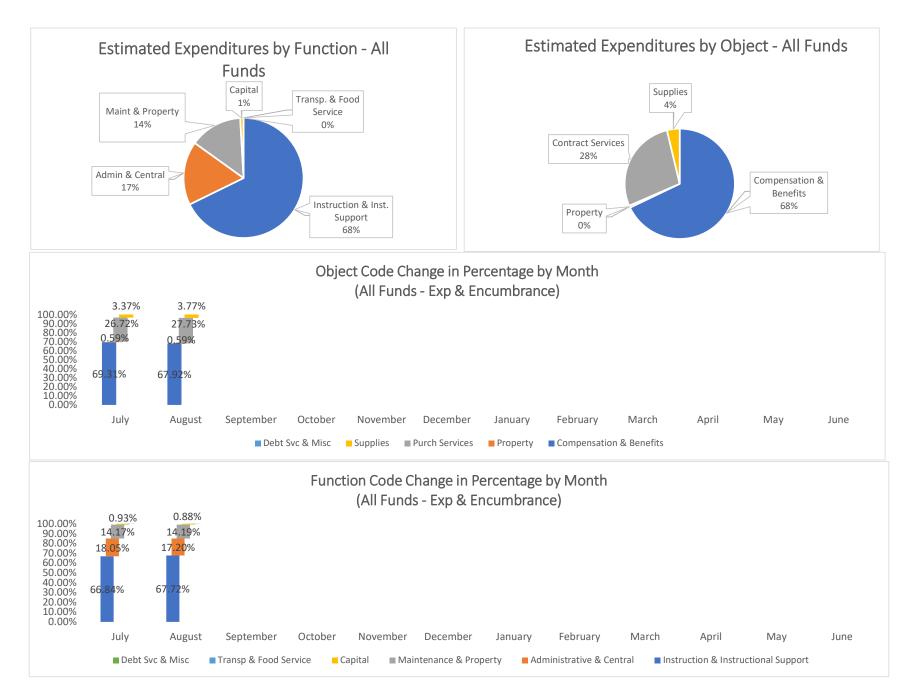

### Health Leadership High School Financial Summary

|                                     | Beginning Fund     |                  |                    |                   |                    |                 |                    |
|-------------------------------------|--------------------|------------------|--------------------|-------------------|--------------------|-----------------|--------------------|
| Source                              | Balance            | Revenue          | Expenditure        | Net Dec/Inc       | Fund Balance       | Liabilities     | Cash Balance       |
| 11000 - Operational Fund            | \$<br>2,143,643.96 | \$<br>373,044.00 | \$<br>(322,088.98) | \$<br>50,955.02   | \$<br>2,194,598.98 | \$<br>39,621.33 | \$<br>2,234,220.31 |
| 14000 - Inst. Materials Fund        | \$<br>11,458.55    | \$<br>-          | \$<br>-            | \$<br>-           | \$<br>11,458.55    | \$<br>-         | \$<br>11,458.55    |
| 23000 - Non-Instruct. Fund          | \$<br>2,442.50     | \$<br>-          | \$<br>-            | \$<br>-           | \$<br>2,442.50     | \$<br>-         | \$<br>2,442.50     |
| 24101 - Title I                     | \$<br>(21,660.55)  | \$<br>21,660.55  | \$<br>(6,667.02)   | \$<br>14,993.53   | \$<br>(6,667.02)   | \$<br>1,385.24  | \$<br>(5,281.78)   |
| 24106 - IDEA-B                      | \$<br>(12,054.84)  | \$<br>12,054.84  | \$<br>(4,796.82)   | \$<br>7,258.02    | \$<br>(4,796.82)   | \$<br>1,077.93  | \$<br>(3,718.89)   |
| 24146 - Charter Schools             | \$<br>(3,465.47)   | \$<br>3,465.47   | \$<br>(544.36)     | \$<br>2,921.11    | \$<br>(544.36)     | \$<br>-         | \$<br>(544.36)     |
| 24154 - Title II                    | \$<br>(6,470.79)   | \$<br>6,470.79   | \$<br>(1,612.95)   | \$<br>4,857.84    | \$<br>(1,612.95)   | \$<br>-         | \$<br>(1,612.95)   |
| 24174 - Carl D Perkins              | \$<br>(1,318.73)   | \$<br>1,318.73   | \$<br>-            | \$<br>1,318.73    | \$<br>-            | \$<br>-         | \$<br>-            |
| 24176 - Carl Perkins Redistribution | \$<br>-            | \$<br>-          | \$<br>(15,398.80)  | \$<br>(15,398.80) | \$<br>(15,398.80)  | \$<br>-         | \$<br>(15,398.80)  |
| 24190 - CSI                         | \$<br>(8,503.64)   | \$<br>8,503.64   | \$<br>-            | \$<br>8,503.64    | \$<br>-            | \$<br>0.46      | \$<br>0.46         |
| 24191 - HSRD                        | \$<br>(21,139.38)  | \$<br>21,139.38  | \$<br>-            | \$<br>21,139.38   | \$<br>-            | \$<br>-         | \$<br>-            |
| 24301 - CARES Act                   | \$<br>(705.90)     | \$<br>705.90     | \$<br>-            | \$<br>705.90      | \$<br>-            | \$<br>-         | \$<br>-            |
| 24307 - SEL                         | \$<br>-            | \$<br>-          | \$<br>(9,109.36)   | \$<br>(9,109.36)  | \$<br>(9,109.36)   | \$<br>-         | \$<br>(9,109.36)   |
| 24308 - CRRSA GEER                  | \$<br>-            | \$<br>-          | \$<br>(40,472.88)  | \$<br>(40,472.88) | \$<br>(40,472.88)  | \$<br>6,599.66  | \$<br>(33,873.22)  |
| 24312 - ESSER CRRSA Retention       | \$<br>-            | \$<br>-          | \$<br>(400.00)     | \$<br>(400.00)    | \$<br>(400.00)     | \$<br>0.66      | \$<br>(399.34)     |
| 26121 - Kellogg Foundation          | \$<br>2,500.00     | \$<br>-          | \$<br>-            | \$<br>-           | \$<br>2,500.00     | \$<br>-         | \$<br>2,500.00     |
| 27109 - Inst Mat GAA                | \$<br>8,099.55     | \$<br>-          | \$<br>(44.74)      | \$<br>(44.74)     | \$<br>8,054.81     | \$<br>-         | \$<br>8,054.81     |
| 27189 - College Advisor             | \$<br>-            | \$<br>-          | \$<br>-            | \$<br>-           | \$<br>-            | \$<br>22.94     | \$<br>22.94        |
| 27502 - CTE Program                 | \$<br>(32,893.15)  | \$<br>32,893.15  | \$<br>-            | \$<br>32,893.15   | \$<br>-            | \$<br>-         | \$<br>-            |
| 29102 - Direct Grant                | \$<br>(17,999.77)  | \$<br>54,261.88  | \$<br>(5,000.00)   | \$<br>49,261.88   | \$<br>31,262.11    | \$<br>538.33    | \$<br>31,800.44    |
| 31200 - Lease Assistance            | \$<br>(41,007.50)  | \$<br>41,007.50  | \$<br>-            | \$<br>41,007.50   | \$<br>-            | \$<br>-         | \$<br>-            |
| 31400 - Special Capital Outlay      | \$<br>-            | \$<br>-          | \$<br>-            | \$<br>-           | \$<br>-            | \$<br>-         | \$<br>-            |
| 31600 - HB-33                       | \$<br>646,180.82   | \$<br>4,652.78   | \$<br>(46.90)      | \$<br>4,605.88    | \$<br>650,786.70   | \$<br>-         | \$<br>650,786.70   |
| 31700 - SB-9 State Match            | \$<br>1,402.08     | \$<br>-          | \$<br>-            | \$<br>-           | \$<br>1,402.08     | \$<br>-         | \$<br>1,402.08     |
| 31701 - SB-9 Local                  | \$<br>380,136.52   | \$<br>2,325.07   | \$<br>(33.19)      | \$<br>2,291.88    | \$<br>382,428.40   | \$<br>-         | \$<br>382,428.40   |
| 31703 - SB-9 Cash                   | \$<br>5,752.00     | \$<br>-          | \$<br>-            | \$<br>-           | \$<br>5,752.00     | \$<br>-         | \$<br>5,752.00     |
| TOTAL                               | \$<br>3,034,396.26 | \$<br>583,503.68 | \$<br>(406,216.00) | \$<br>177,287.68  | \$<br>3,211,683.94 | \$<br>49,246.55 | \$<br>3,260,930.49 |