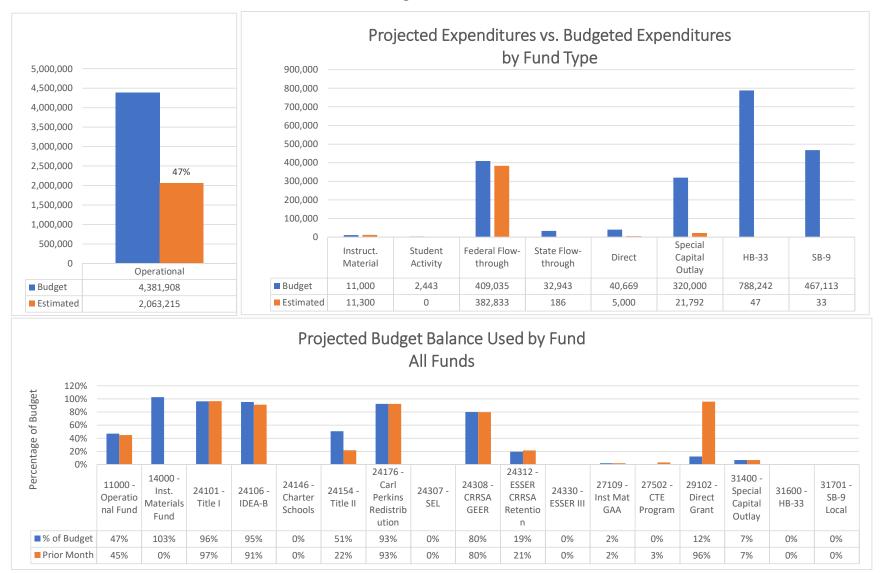

### Health Leadership High School Financial Summary

|                                     | Beginning Fund     |                  |                    |                   |                    |                 |                    |
|-------------------------------------|--------------------|------------------|--------------------|-------------------|--------------------|-----------------|--------------------|
| Source                              | Balance            | Revenue          | Expenditure        | Net Dec/Inc       | Fund Balance       | Liabilities     | Cash Balance       |
| 11000 - Operational Fund            | \$<br>2,143,643.96 | \$<br>373,044.00 | \$<br>(322,088.98) | \$<br>50,955.02   | \$<br>2,194,598.98 | \$<br>39,621.33 | \$<br>2,234,220.31 |
| 14000 - Inst. Materials Fund        | \$<br>11,458.55    | \$<br>-          | \$<br>-            | \$<br>-           | \$<br>11,458.55    | \$<br>-         | \$<br>11,458.55    |
| 23000 - Non-Instruct. Fund          | \$<br>2,442.50     | \$<br>-          | \$<br>-            | \$<br>-           | \$<br>2,442.50     | \$<br>-         | \$<br>2,442.50     |
| 24101 - Title I                     | \$<br>(21,660.55)  | \$<br>21,660.55  | \$<br>(6,667.02)   | \$<br>14,993.53   | \$<br>(6,667.02)   | \$<br>1,385.24  | \$<br>(5,281.78)   |
| 24106 - IDEA-B                      | \$<br>(12,054.84)  | \$<br>12,054.84  | \$<br>(4,796.82)   | \$<br>7,258.02    | \$<br>(4,796.82)   | \$<br>1,077.93  | \$<br>(3,718.89)   |
| 24146 - Charter Schools             | \$<br>(3,465.47)   | \$<br>3,465.47   | \$<br>(544.36)     | \$<br>2,921.11    | \$<br>(544.36)     | \$<br>-         | \$<br>(544.36)     |
| 24154 - Title II                    | \$<br>(6,470.79)   | \$<br>6,470.79   | \$<br>(1,612.95)   | \$<br>4,857.84    | \$<br>(1,612.95)   | \$<br>-         | \$<br>(1,612.95)   |
| 24174 - Carl D Perkins              | \$<br>(1,318.73)   | \$<br>1,318.73   | \$<br>-            | \$<br>1,318.73    | \$<br>-            | \$<br>-         | \$<br>-            |
| 24176 - Carl Perkins Redistribution | \$<br>-            | \$<br>-          | \$<br>(15,398.80)  | \$<br>(15,398.80) | \$<br>(15,398.80)  | \$<br>-         | \$<br>(15,398.80)  |
| 24190 - CSI                         | \$<br>(8,503.64)   | \$<br>8,503.64   | \$<br>-            | \$<br>8,503.64    | \$<br>-            | \$<br>0.46      | \$<br>0.46         |
| 24191 - HSRD                        | \$<br>(21,139.38)  | \$<br>21,139.38  | \$<br>-            | \$<br>21,139.38   | \$<br>-            | \$<br>-         | \$<br>-            |
| 24301 - CARES Act                   | \$<br>(705.90)     | \$<br>705.90     | \$<br>-            | \$<br>705.90      | \$<br>-            | \$<br>-         | \$<br>-            |
| 24307 - SEL                         | \$<br>-            | \$<br>-          | \$<br>(9,109.36)   | \$<br>(9,109.36)  | \$<br>(9,109.36)   | \$<br>-         | \$<br>(9,109.36)   |
| 24308 - CRRSA GEER                  | \$<br>-            | \$<br>-          | \$<br>(40,472.88)  | \$<br>(40,472.88) | \$<br>(40,472.88)  | \$<br>6,599.66  | \$<br>(33,873.22)  |
| 24312 - ESSER CRRSA Retention       | \$<br>-            | \$<br>-          | \$<br>(400.00)     | \$<br>(400.00)    | \$<br>(400.00)     | \$<br>0.66      | \$<br>(399.34)     |
| 26121 - Kellogg Foundation          | \$<br>2,500.00     | \$<br>-          | \$<br>-            | \$<br>-           | \$<br>2,500.00     | \$<br>-         | \$<br>2,500.00     |
| 27109 - Inst Mat GAA                | \$<br>8,099.55     | \$<br>-          | \$<br>(44.74)      | \$<br>(44.74)     | \$<br>8,054.81     | \$<br>-         | \$<br>8,054.81     |
| 27189 - College Advisor             | \$<br>-            | \$<br>-          | \$<br>-            | \$<br>-           | \$<br>-            | \$<br>22.94     | \$<br>22.94        |
| 27502 - CTE Program                 | \$<br>(32,893.15)  | \$<br>32,893.15  | \$<br>-            | \$<br>32,893.15   | \$<br>-            | \$<br>-         | \$<br>-            |
| 29102 - Direct Grant                | \$<br>(17,999.77)  | \$<br>54,261.88  | \$<br>(5,000.00)   | \$<br>49,261.88   | \$<br>31,262.11    | \$<br>538.33    | \$<br>31,800.44    |
| 31200 - Lease Assistance            | \$<br>(41,007.50)  | \$<br>41,007.50  | \$<br>-            | \$<br>41,007.50   | \$<br>-            | \$<br>-         | \$<br>-            |
| 31400 - Special Capital Outlay      | \$<br>-            | \$<br>-          | \$<br>-            | \$<br>-           | \$<br>-            | \$<br>-         | \$<br>-            |
| 31600 - HB-33                       | \$<br>646,180.82   | \$<br>4,652.78   | \$<br>(46.90)      | \$<br>4,605.88    | \$<br>650,786.70   | \$<br>-         | \$<br>650,786.70   |
| 31700 - SB-9 State Match            | \$<br>1,402.08     | \$<br>-          | \$<br>-            | \$<br>-           | \$<br>1,402.08     | \$<br>-         | \$<br>1,402.08     |
| 31701 - SB-9 Local                  | \$<br>380,136.52   | \$<br>2,325.07   | \$<br>(33.19)      | \$<br>2,291.88    | \$<br>382,428.40   | \$<br>-         | \$<br>382,428.40   |
| 31703 - SB-9 Cash                   | \$<br>5,752.00     | \$<br>-          | \$<br>-            | \$<br>-           | \$<br>5,752.00     | \$<br>-         | \$<br>5,752.00     |
| TOTAL                               | \$<br>3,034,396.26 | \$<br>583,503.68 | \$<br>(406,216.00) | \$<br>177,287.68  | \$<br>3,211,683.94 | \$<br>49,246.55 | \$<br>3,260,930.49 |