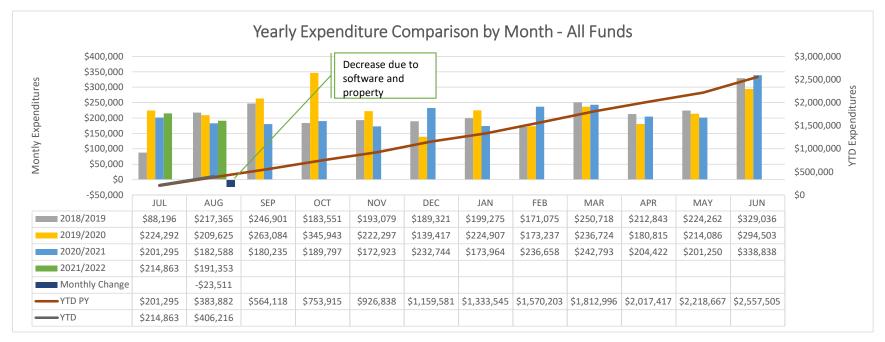

### Health Leadership High School Financial Summary

|                                     | Beginning Fund     |                  |                    |                   |                    |                 |                    |
|-------------------------------------|--------------------|------------------|--------------------|-------------------|--------------------|-----------------|--------------------|
| Source                              | Balance            | Revenue          | Expenditure        | Net Dec/Inc       | Fund Balance       | Liabilities     | Cash Balance       |
| 11000 - Operational Fund            | \$<br>2,143,643.96 | \$<br>373,044.00 | \$<br>(322,088.98) | \$<br>50,955.02   | \$<br>2,194,598.98 | \$<br>39,621.33 | \$<br>2,234,220.31 |
| 14000 - Inst. Materials Fund        | \$<br>11,458.55    | \$<br>-          | \$<br>-            | \$<br>-           | \$<br>11,458.55    | \$<br>-         | \$<br>11,458.55    |
| 23000 - Non-Instruct. Fund          | \$<br>2,442.50     | \$<br>-          | \$<br>-            | \$<br>-           | \$<br>2,442.50     | \$<br>-         | \$<br>2,442.50     |
| 24101 - Title I                     | \$<br>(21,660.55)  | \$<br>21,660.55  | \$<br>(6,667.02)   | \$<br>14,993.53   | \$<br>(6,667.02)   | \$<br>1,385.24  | \$<br>(5,281.78)   |
| 24106 - IDEA-B                      | \$<br>(12,054.84)  | \$<br>12,054.84  | \$<br>(4,796.82)   | \$<br>7,258.02    | \$<br>(4,796.82)   | \$<br>1,077.93  | \$<br>(3,718.89)   |
| 24146 - Charter Schools             | \$<br>(3,465.47)   | \$<br>3,465.47   | \$<br>(544.36)     | \$<br>2,921.11    | \$<br>(544.36)     | \$<br>-         | \$<br>(544.36)     |
| 24154 - Title II                    | \$<br>(6,470.79)   | \$<br>6,470.79   | \$<br>(1,612.95)   | \$<br>4,857.84    | \$<br>(1,612.95)   | \$<br>-         | \$<br>(1,612.95)   |
| 24174 - Carl D Perkins              | \$<br>(1,318.73)   | \$<br>1,318.73   | \$<br>-            | \$<br>1,318.73    | \$<br>-            | \$<br>-         | \$<br>-            |
| 24176 - Carl Perkins Redistribution | \$<br>-            | \$<br>-          | \$<br>(15,398.80)  | \$<br>(15,398.80) | \$<br>(15,398.80)  | \$<br>-         | \$<br>(15,398.80)  |
| 24190 - CSI                         | \$<br>(8,503.64)   | \$<br>8,503.64   | \$<br>-            | \$<br>8,503.64    | \$<br>-            | \$<br>0.46      | \$<br>0.46         |
| 24191 - HSRD                        | \$<br>(21,139.38)  | \$<br>21,139.38  | \$<br>-            | \$<br>21,139.38   | \$<br>-            | \$<br>-         | \$<br>-            |
| 24301 - CARES Act                   | \$<br>(705.90)     | \$<br>705.90     | \$<br>-            | \$<br>705.90      | \$<br>-            | \$<br>-         | \$<br>-            |
| 24307 - SEL                         | \$<br>-            | \$<br>-          | \$<br>(9,109.36)   | \$<br>(9,109.36)  | \$<br>(9,109.36)   | \$<br>-         | \$<br>(9,109.36)   |
| 24308 - CRRSA GEER                  | \$<br>-            | \$<br>-          | \$<br>(40,472.88)  | \$<br>(40,472.88) | \$<br>(40,472.88)  | \$<br>6,599.66  | \$<br>(33,873.22)  |
| 24312 - ESSER CRRSA Retention       | \$<br>-            | \$<br>-          | \$<br>(400.00)     | \$<br>(400.00)    | \$<br>(400.00)     | \$<br>0.66      | \$<br>(399.34)     |
| 26121 - Kellogg Foundation          | \$<br>2,500.00     | \$<br>-          | \$<br>-            | \$<br>-           | \$<br>2,500.00     | \$<br>-         | \$<br>2,500.00     |
| 27109 - Inst Mat GAA                | \$<br>8,099.55     | \$<br>-          | \$<br>(44.74)      | \$<br>(44.74)     | \$<br>8,054.81     | \$<br>-         | \$<br>8,054.81     |
| 27189 - College Advisor             | \$<br>-            | \$<br>-          | \$<br>-            | \$<br>-           | \$<br>-            | \$<br>22.94     | \$<br>22.94        |
| 27502 - CTE Program                 | \$<br>(32,893.15)  | \$<br>32,893.15  | \$<br>-            | \$<br>32,893.15   | \$<br>-            | \$<br>-         | \$<br>-            |
| 29102 - Direct Grant                | \$<br>(17,999.77)  | \$<br>54,261.88  | \$<br>(5,000.00)   | \$<br>49,261.88   | \$<br>31,262.11    | \$<br>538.33    | \$<br>31,800.44    |
| 31200 - Lease Assistance            | \$<br>(41,007.50)  | \$<br>41,007.50  | \$<br>-            | \$<br>41,007.50   | \$<br>-            | \$<br>-         | \$<br>-            |
| 31400 - Special Capital Outlay      | \$<br>-            | \$<br>-          | \$<br>-            | \$<br>-           | \$<br>-            | \$<br>-         | \$<br>-            |
| 31600 - HB-33                       | \$<br>646,180.82   | \$<br>4,652.78   | \$<br>(46.90)      | \$<br>4,605.88    | \$<br>650,786.70   | \$<br>-         | \$<br>650,786.70   |
| 31700 - SB-9 State Match            | \$<br>1,402.08     | \$<br>-          | \$<br>-            | \$<br>-           | \$<br>1,402.08     | \$<br>-         | \$<br>1,402.08     |
| 31701 - SB-9 Local                  | \$<br>380,136.52   | \$<br>2,325.07   | \$<br>(33.19)      | \$<br>2,291.88    | \$<br>382,428.40   | \$<br>-         | \$<br>382,428.40   |
| 31703 - SB-9 Cash                   | \$<br>5,752.00     | \$<br>-          | \$<br>-            | \$<br>-           | \$<br>5,752.00     | \$<br>-         | \$<br>5,752.00     |
| TOTAL                               | \$<br>3,034,396.26 | \$<br>583,503.68 | \$<br>(406,216.00) | \$<br>177,287.68  | \$<br>3,211,683.94 | \$<br>49,246.55 | \$<br>3,260,930.49 |