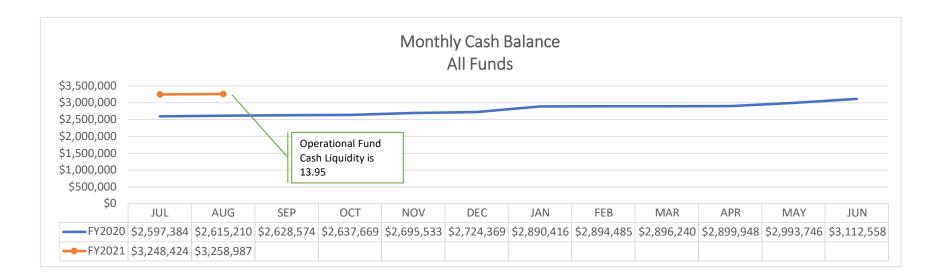

### Health Leadership High School Financial Summary

|                                     | Beginning Fund     |                  |                    |                   |                    |                 |                    |
|-------------------------------------|--------------------|------------------|--------------------|-------------------|--------------------|-----------------|--------------------|
| Source                              | Balance            | Revenue          | Expenditure        | Net Dec/Inc       | Fund Balance       | Liabilities     | Cash Balance       |
| 11000 - Operational Fund            | \$<br>2,143,643.96 | \$<br>373,044.00 | \$<br>(322,088.98) | \$<br>50,955.02   | \$<br>2,194,598.98 | \$<br>39,621.33 | \$<br>2,234,220.31 |
| 14000 - Inst. Materials Fund        | \$<br>11,458.55    | \$<br>-          | \$<br>-            | \$<br>-           | \$<br>11,458.55    | \$<br>-         | \$<br>11,458.55    |
| 23000 - Non-Instruct. Fund          | \$<br>2,442.50     | \$<br>-          | \$<br>-            | \$<br>-           | \$<br>2,442.50     | \$<br>-         | \$<br>2,442.50     |
| 24101 - Title I                     | \$<br>(21,660.55)  | \$<br>21,660.55  | \$<br>(6,667.02)   | \$<br>14,993.53   | \$<br>(6,667.02)   | \$<br>1,385.24  | \$<br>(5,281.78)   |
| 24106 - IDEA-B                      | \$<br>(12,054.84)  | \$<br>12,054.84  | \$<br>(4,796.82)   | \$<br>7,258.02    | \$<br>(4,796.82)   | \$<br>1,077.93  | \$<br>(3,718.89)   |
| 24146 - Charter Schools             | \$<br>(3,465.47)   | \$<br>3,465.47   | \$<br>(544.36)     | \$<br>2,921.11    | \$<br>(544.36)     | \$<br>-         | \$<br>(544.36)     |
| 24154 - Title II                    | \$<br>(6,470.79)   | \$<br>6,470.79   | \$<br>(1,612.95)   | \$<br>4,857.84    | \$<br>(1,612.95)   | \$<br>-         | \$<br>(1,612.95)   |
| 24174 - Carl D Perkins              | \$<br>(1,318.73)   | \$<br>1,318.73   | \$<br>-            | \$<br>1,318.73    | \$<br>-            | \$<br>-         | \$<br>-            |
| 24176 - Carl Perkins Redistribution | \$<br>-            | \$<br>-          | \$<br>(15,398.80)  | \$<br>(15,398.80) | \$<br>(15,398.80)  | \$<br>-         | \$<br>(15,398.80)  |
| 24190 - CSI                         | \$<br>(8,503.64)   | \$<br>8,503.64   | \$<br>-            | \$<br>8,503.64    | \$<br>-            | \$<br>0.46      | \$<br>0.46         |
| 24191 - HSRD                        | \$<br>(21,139.38)  | \$<br>21,139.38  | \$<br>-            | \$<br>21,139.38   | \$<br>-            | \$<br>-         | \$<br>-            |
| 24301 - CARES Act                   | \$<br>(705.90)     | \$<br>705.90     | \$<br>-            | \$<br>705.90      | \$<br>-            | \$<br>-         | \$<br>-            |
| 24307 - SEL                         | \$<br>-            | \$<br>-          | \$<br>(9,109.36)   | \$<br>(9,109.36)  | \$<br>(9,109.36)   | \$<br>-         | \$<br>(9,109.36)   |
| 24308 - CRRSA GEER                  | \$<br>-            | \$<br>-          | \$<br>(40,472.88)  | \$<br>(40,472.88) | \$<br>(40,472.88)  | \$<br>6,599.66  | \$<br>(33,873.22)  |
| 24312 - ESSER CRRSA Retention       | \$<br>-            | \$<br>-          | \$<br>(400.00)     | \$<br>(400.00)    | \$<br>(400.00)     | \$<br>0.66      | \$<br>(399.34)     |
| 26121 - Kellogg Foundation          | \$<br>2,500.00     | \$<br>-          | \$<br>-            | \$<br>-           | \$<br>2,500.00     | \$<br>-         | \$<br>2,500.00     |
| 27109 - Inst Mat GAA                | \$<br>8,099.55     | \$<br>-          | \$<br>(44.74)      | \$<br>(44.74)     | \$<br>8,054.81     | \$<br>-         | \$<br>8,054.81     |
| 27189 - College Advisor             | \$<br>-            | \$<br>-          | \$<br>-            | \$<br>-           | \$<br>-            | \$<br>22.94     | \$<br>22.94        |
| 27502 - CTE Program                 | \$<br>(32,893.15)  | \$<br>32,893.15  | \$<br>-            | \$<br>32,893.15   | \$<br>-            | \$<br>-         | \$<br>-            |
| 29102 - Direct Grant                | \$<br>(17,999.77)  | \$<br>54,261.88  | \$<br>(5,000.00)   | \$<br>49,261.88   | \$<br>31,262.11    | \$<br>538.33    | \$<br>31,800.44    |
| 31200 - Lease Assistance            | \$<br>(41,007.50)  | \$<br>41,007.50  | \$<br>-            | \$<br>41,007.50   | \$<br>-            | \$<br>-         | \$<br>-            |
| 31400 - Special Capital Outlay      | \$<br>-            | \$<br>-          | \$<br>-            | \$<br>-           | \$<br>-            | \$<br>-         | \$<br>-            |
| 31600 - HB-33                       | \$<br>646,180.82   | \$<br>4,652.78   | \$<br>(46.90)      | \$<br>4,605.88    | \$<br>650,786.70   | \$<br>-         | \$<br>650,786.70   |
| 31700 - SB-9 State Match            | \$<br>1,402.08     | \$<br>-          | \$<br>-            | \$<br>-           | \$<br>1,402.08     | \$<br>-         | \$<br>1,402.08     |
| 31701 - SB-9 Local                  | \$<br>380,136.52   | \$<br>2,325.07   | \$<br>(33.19)      | \$<br>2,291.88    | \$<br>382,428.40   | \$<br>-         | \$<br>382,428.40   |
| 31703 - SB-9 Cash                   | \$<br>5,752.00     | \$<br>-          | \$<br>-            | \$<br>-           | \$<br>5,752.00     | \$<br>-         | \$<br>5,752.00     |
| TOTAL                               | \$<br>3,034,396.26 | \$<br>583,503.68 | \$<br>(406,216.00) | \$<br>177,287.68  | \$<br>3,211,683.94 | \$<br>49,246.55 | \$<br>3,260,930.49 |