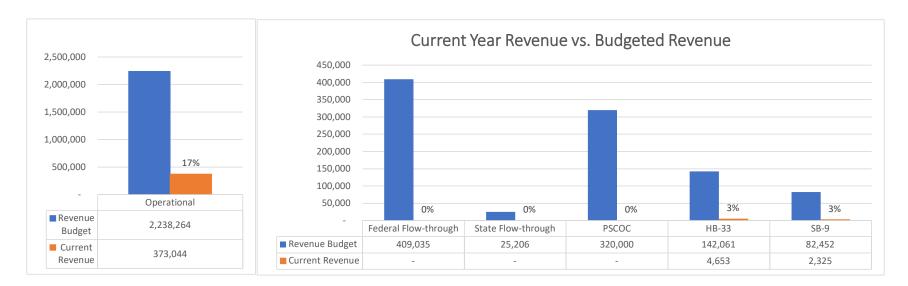

### Health Leadership High School Financial Summary

|                                     | Beginning Fund     |                  |                    |                   |                    |                 |                    |
|-------------------------------------|--------------------|------------------|--------------------|-------------------|--------------------|-----------------|--------------------|
| Source                              | Balance            | Revenue          | Expenditure        | Net Dec/Inc       | Fund Balance       | Liabilities     | Cash Balance       |
| 11000 - Operational Fund            | \$<br>2,143,643.96 | \$<br>373,044.00 | \$<br>(322,088.98) | \$<br>50,955.02   | \$<br>2,194,598.98 | \$<br>39,621.33 | \$<br>2,234,220.31 |
| 14000 - Inst. Materials Fund        | \$<br>11,458.55    | \$<br>-          | \$<br>-            | \$<br>-           | \$<br>11,458.55    | \$<br>-         | \$<br>11,458.55    |
| 23000 - Non-Instruct. Fund          | \$<br>2,442.50     | \$<br>-          | \$<br>-            | \$<br>-           | \$<br>2,442.50     | \$<br>-         | \$<br>2,442.50     |
| 24101 - Title I                     | \$<br>(21,660.55)  | \$<br>21,660.55  | \$<br>(6,667.02)   | \$<br>14,993.53   | \$<br>(6,667.02)   | \$<br>1,385.24  | \$<br>(5,281.78)   |
| 24106 - IDEA-B                      | \$<br>(12,054.84)  | \$<br>12,054.84  | \$<br>(4,796.82)   | \$<br>7,258.02    | \$<br>(4,796.82)   | \$<br>1,077.93  | \$<br>(3,718.89)   |
| 24146 - Charter Schools             | \$<br>(3,465.47)   | \$<br>3,465.47   | \$<br>(544.36)     | \$<br>2,921.11    | \$<br>(544.36)     | \$<br>-         | \$<br>(544.36)     |
| 24154 - Title II                    | \$<br>(6,470.79)   | \$<br>6,470.79   | \$<br>(1,612.95)   | \$<br>4,857.84    | \$<br>(1,612.95)   | \$<br>-         | \$<br>(1,612.95)   |
| 24174 - Carl D Perkins              | \$<br>(1,318.73)   | \$<br>1,318.73   | \$<br>-            | \$<br>1,318.73    | \$<br>-            | \$<br>-         | \$<br>-            |
| 24176 - Carl Perkins Redistribution | \$<br>-            | \$<br>-          | \$<br>(15,398.80)  | \$<br>(15,398.80) | \$<br>(15,398.80)  | \$<br>-         | \$<br>(15,398.80)  |
| 24190 - CSI                         | \$<br>(8,503.64)   | \$<br>8,503.64   | \$<br>-            | \$<br>8,503.64    | \$<br>-            | \$<br>0.46      | \$<br>0.46         |
| 24191 - HSRD                        | \$<br>(21,139.38)  | \$<br>21,139.38  | \$<br>-            | \$<br>21,139.38   | \$<br>-            | \$<br>-         | \$<br>-            |
| 24301 - CARES Act                   | \$<br>(705.90)     | \$<br>705.90     | \$<br>-            | \$<br>705.90      | \$<br>-            | \$<br>-         | \$<br>-            |
| 24307 - SEL                         | \$<br>-            | \$<br>-          | \$<br>(9,109.36)   | \$<br>(9,109.36)  | \$<br>(9,109.36)   | \$<br>-         | \$<br>(9,109.36)   |
| 24308 - CRRSA GEER                  | \$<br>-            | \$<br>-          | \$<br>(40,472.88)  | \$<br>(40,472.88) | \$<br>(40,472.88)  | \$<br>6,599.66  | \$<br>(33,873.22)  |
| 24312 - ESSER CRRSA Retention       | \$<br>-            | \$<br>-          | \$<br>(400.00)     | \$<br>(400.00)    | \$<br>(400.00)     | \$<br>0.66      | \$<br>(399.34)     |
| 26121 - Kellogg Foundation          | \$<br>2,500.00     | \$<br>-          | \$<br>-            | \$<br>-           | \$<br>2,500.00     | \$<br>-         | \$<br>2,500.00     |
| 27109 - Inst Mat GAA                | \$<br>8,099.55     | \$<br>-          | \$<br>(44.74)      | \$<br>(44.74)     | \$<br>8,054.81     | \$<br>-         | \$<br>8,054.81     |
| 27189 - College Advisor             | \$<br>-            | \$<br>-          | \$<br>-            | \$<br>-           | \$<br>-            | \$<br>22.94     | \$<br>22.94        |
| 27502 - CTE Program                 | \$<br>(32,893.15)  | \$<br>32,893.15  | \$<br>-            | \$<br>32,893.15   | \$<br>-            | \$<br>-         | \$<br>-            |
| 29102 - Direct Grant                | \$<br>(17,999.77)  | \$<br>54,261.88  | \$<br>(5,000.00)   | \$<br>49,261.88   | \$<br>31,262.11    | \$<br>538.33    | \$<br>31,800.44    |
| 31200 - Lease Assistance            | \$<br>(41,007.50)  | \$<br>41,007.50  | \$<br>-            | \$<br>41,007.50   | \$<br>-            | \$<br>-         | \$<br>-            |
| 31400 - Special Capital Outlay      | \$<br>-            | \$<br>-          | \$<br>-            | \$<br>-           | \$<br>-            | \$<br>-         | \$<br>-            |
| 31600 - HB-33                       | \$<br>646,180.82   | \$<br>4,652.78   | \$<br>(46.90)      | \$<br>4,605.88    | \$<br>650,786.70   | \$<br>-         | \$<br>650,786.70   |
| 31700 - SB-9 State Match            | \$<br>1,402.08     | \$<br>-          | \$<br>-            | \$<br>-           | \$<br>1,402.08     | \$<br>-         | \$<br>1,402.08     |
| 31701 - SB-9 Local                  | \$<br>380,136.52   | \$<br>2,325.07   | \$<br>(33.19)      | \$<br>2,291.88    | \$<br>382,428.40   | \$<br>-         | \$<br>382,428.40   |
| 31703 - SB-9 Cash                   | \$<br>5,752.00     | \$<br>-          | \$<br>-            | \$<br>-           | \$<br>5,752.00     | \$<br>-         | \$<br>5,752.00     |
| TOTAL                               | \$<br>3,034,396.26 | \$<br>583,503.68 | \$<br>(406,216.00) | \$<br>177,287.68  | \$<br>3,211,683.94 | \$<br>49,246.55 | \$<br>3,260,930.49 |

| Account Code                                                              | Description                                                                                          | Actual (Date   | Budget (YTD)     | Actual (YTD)   | Encumbrance | Available (YTD)  | % oʻ  |
|---------------------------------------------------------------------------|------------------------------------------------------------------------------------------------------|----------------|------------------|----------------|-------------|------------------|-------|
|                                                                           |                                                                                                      | Range)         |                  |                | (YTD)       |                  | Budge |
| 11000-0000-43101-0000-001752-0000-00000                                   | State Equalization Guarantee                                                                         | (\$186,522.00) | (\$2,238,264.00) | (\$373,044.00) | \$0.00      | (\$1,865,220.00) | 16.66 |
| Subtotal of Element: Revenue                                              |                                                                                                      | (\$186,522.00) | (\$2,238,264.00) | (\$373,044.00) | \$0.00      | (\$1,865,220.00) | 16.67 |
| Subtotal of Element: [Fund] 11000 -<br>Operational                        |                                                                                                      | (\$186,522.00) | (\$2,238,264.00) | (\$373,044.00) | \$0.00      | (\$1,865,220.00) | 16.67 |
| 24101-0000-41924-0000-001752-0000-00000                                   | Title I - IASA-Flow-through Grants From Districts to Charter Schools                                 | \$0.00         | (\$55,533.00)    | (\$21,660.55)  | \$0.00      | (\$33,872.45)    | 39.00 |
| Subtotal of Element: Revenue                                              |                                                                                                      | \$0.00         | (\$55,533.00)    | (\$21,660.55)  | \$0.00      | (\$33,872.45)    | 39.00 |
| Subtotal of Element: [Fund] 24101 - Title I -<br>IASA                     |                                                                                                      | \$0.00         | (\$55,533.00)    | (\$21,660.55)  | \$0.00      | (\$33,872.45)    | 39.00 |
| 24106-0000-41924-0000-001752-0000-00000                                   | Entitlement IDEA-B-Flow-through Grants From<br>Districts to Charter Schools                          | \$0.00         | (\$43,061.00)    | (\$12,054.84)  | \$0.00      | (\$31,006.16)    | 27.99 |
| Subtotal of Element: Revenue                                              |                                                                                                      | \$0.00         | (\$43,061.00)    | (\$12,054.84)  | \$0.00      | (\$31,006.16)    | 27.99 |
| Subtotal of Element: [Fund] 24106 -<br>Entitlement IDEA-B                 |                                                                                                      | \$0.00         | (\$43,061.00)    | (\$12,054.84)  | \$0.00      | (\$31,006.16)    | 27.99 |
| 24146-0000-41924-0000-001752-0000-00000                                   | Charter Schools-Flow-through Grants From<br>Districts to Charter Schools                             | \$0.00         | \$0.00           | (\$3,465.47)   | \$0.00      | \$3,465.47       | 0.00  |
| Subtotal of Element: Revenue                                              |                                                                                                      | \$0.00         | \$0.00           | (\$3,465.47)   | \$0.00      | \$3,465.47       | 0.00  |
| Subtotal of Element: [Fund] 24146 - Charter Schools                       |                                                                                                      | \$0.00         | \$0.00           | (\$3,465.47)   | \$0.00      | \$3,465.47       | 0.00  |
| 24153-0000-41924-0000-001752-0000-00000                                   | English Language Acquisition-Flow-through<br>Grants From Districts to Charter Schools                | \$0.00         | (\$1,825.00)     | \$0.00         | \$0.00      | (\$1,825.00)     | 0.00  |
| Subtotal of Element: Revenue                                              |                                                                                                      | \$0.00         | (\$1,825.00)     | \$0.00         | \$0.00      | (\$1,825.00)     | 0.00  |
| Subtotal of Element: [Fund] 24153 - English<br>Language Acquisition       |                                                                                                      | \$0.00         | (\$1,825.00)     | \$0.00         | \$0.00      | (\$1,825.00)     | 0.00  |
| 24154-0000-41924-0000-001752-0000-00000                                   | Teacher/Principal Training & Recruiting-Flow-<br>through Grants From Districts to Charter<br>Schools | \$0.00         | (\$7,916.00)     | (\$6,470.79)   | \$0.00      | (\$1,445.21)     | 81.74 |
| Subtotal of Element: Revenue                                              |                                                                                                      | \$0.00         | (\$7,916.00)     | (\$6,470.79)   | \$0.00      | (\$1,445.21)     | 81.74 |
| Subtotal of Element: [Fund] 24154 -                                       |                                                                                                      | \$0.00         | (\$7,916.00)     | (\$6,470.79)   | \$0.00      | (\$1,445.21)     | 81.74 |
| Teacher/Principal Training & Recruiting                                   |                                                                                                      |                |                  |                |             |                  |       |
| 24174-0000-41924-0000-001752-0000-00000                                   | Carl D Perkins Secondary - Current-Flow-<br>through Grants From Districts to Charter<br>Schools      | \$0.00         | (\$7,051.00)     | (\$1,318.73)   | \$0.00      | (\$5,732.27)     | 18.70 |
| Subtotal of Element: Revenue                                              |                                                                                                      | \$0.00         | (\$7,051.00)     | (\$1,318.73)   | \$0.00      | (\$5,732.27)     | 18.70 |
| Subtotal of Element: [Fund] 24174 - Carl D<br>Perkins Secondary - Current |                                                                                                      | \$0.00         | (\$7,051.00)     | (\$1,318.73)   | \$0.00      | (\$5,732.27)     | 18.70 |