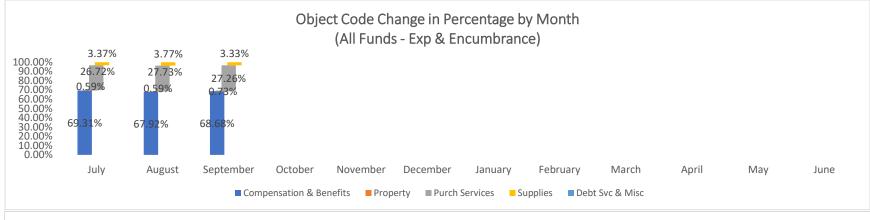

B. Justification for the transfer: Explanation such as "underbudgeted", "insufficient budget", or "needed to close out Project" ARE NOT ACCEPTABLE. Attach additional sheets if necessary.

Expenditure Analytical Review September 30, 2021