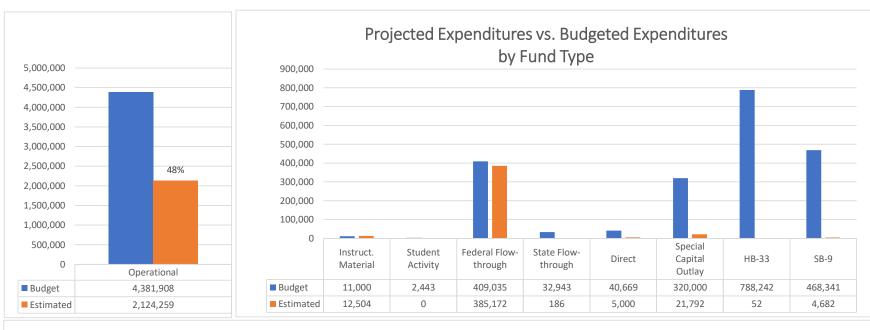

# Health Leadership High School Financial Summary

|                                     | E  | Beginning Fund |                  |                |              |                   |    |              |    |             |                    |
|-------------------------------------|----|----------------|------------------|----------------|--------------|-------------------|----|--------------|----|-------------|--------------------|
| Source                              |    | Balance        | Revenue          |                | Expenditure  | Net Dec/Inc       |    | Fund Balance |    | Liabilities | Cash Balance       |
| 11000 - Operational Fund            | \$ | 2,143,643.96   | \$<br>559,606.00 | \$             | (491,106.66) | \$<br>68,499.34   | \$ | 2,212,143.30 | \$ | 41,658.69   | \$<br>2,253,801.99 |
| 14000 - Inst. Materials Fund        | \$ | 11,458.55      | \$<br>-          | \$             | (1,203.61)   | \$<br>(1,203.61)  | \$ | 10,254.94    | \$ | -           | \$<br>10,254.94    |
| 23000 - Non-Instruct. Fund          | \$ | 2,442.50       | \$<br>-          | \$             | -            | \$<br>-           | \$ | 2,442.50     | \$ | -           | \$<br>2,442.50     |
| 24101 - Title I                     | \$ | (21,660.55)    | \$<br>21,660.55  | \$             | (10,750.40)  | \$<br>10,910.15   | \$ | (10,750.40)  | \$ | 1,408.28    | \$<br>(9,342.12)   |
| 24106 - IDEA-B                      | \$ | (12,054.84)    | \$<br>12,054.84  | \$             | (8,858.28)   | \$<br>3,196.56    | \$ | (8,858.28)   | \$ | 1,100.12    | \$<br>(7,758.16)   |
| 24146 - Charter Schools             | \$ | (3,465.47)     | \$<br>3,465.47   | <del>(S)</del> | (816.54)     | \$<br>2,648.93    | \$ | (816.54)     | \$ | -           | \$<br>(816.54)     |
| 24154 - Title II                    | \$ | (6,470.79)     | \$<br>6,470.79   | \$             | (1,612.95)   | \$<br>4,857.84    | \$ | (1,612.95)   | \$ | -           | \$<br>(1,612.95)   |
| 24174 - Carl D Perkins              | \$ | (1,318.73)     | \$<br>1,318.73   | \$             | -            | \$<br>1,318.73    | \$ | -            | \$ | -           | \$<br>-            |
| 24176 - Carl Perkins Redistribution | \$ | -              | \$<br>-          | \$             | (15,743.55)  | \$<br>(15,743.55) | \$ | (15,743.55)  | \$ | 45.62       | \$<br>(15,697.93)  |
| 24190 - CSI                         | \$ | (8,503.64)     | \$<br>8,503.64   | \$             | -            | \$<br>8,503.64    | \$ | -            | \$ | 0.46        | \$<br>0.46         |
| 24191 - HSRD                        | \$ | (21,139.38)    | \$<br>21,139.38  | \$             | -            | \$<br>21,139.38   | \$ | -            | \$ | -           | \$<br>-            |
| 24301 - CARES Act                   | \$ | (705.90)       | \$<br>705.90     | \$             | -            | \$<br>705.90      | ,  | -            | \$ | -           | \$<br>-            |
| 24307 - SEL                         | \$ | -              | \$<br>-          | \$             | (9,109.36)   | \$<br>(9,109.36)  | \$ | (9,109.36)   | \$ | -           | \$<br>(9,109.36)   |
| 24308 - CRRSA GEER                  | \$ | -              | \$<br>-          | \$             | (56,881.96)  | \$<br>(56,881.96) | \$ | (56,881.96)  | \$ | 6,278.57    | \$<br>(50,603.39)  |
| 24312 - ESSER CRRSA Retention       | \$ | -              | \$<br>-          | \$             | (400.00)     | (400.00)          | \$ | (400.00)     | ,  | 0.66        | \$<br>(399.34)     |
| 24330 - ESSER III                   | \$ | -              | \$<br>-          | \$             | (94.90)      | \$<br>(94.90)     | \$ | (94.90)      | \$ | -           | \$<br>(94.90)      |
| 26121 - Kellogg Foundation          | \$ | 2,500.00       | \$<br>-          | \$             | -            | \$<br>-           | \$ | 2,500.00     | \$ | -           | \$<br>2,500.00     |
| 27109 - Inst Mat GAA                | \$ | 8,099.55       | \$<br>-          | \$             | (44.74)      | \$<br>(44.74)     | \$ | 8,054.81     | \$ | -           | \$<br>8,054.81     |
| 27189 - College Advisor             | \$ | -              | \$<br>-          | \$             | -            | \$<br>-           | \$ | -            | \$ | 22.94       | \$<br>22.94        |
| 27502 - CTE Program                 | \$ | (32,893.15)    | 32,893.15        |                | -            | \$<br>32,893.15   |    | -            | \$ | -           | \$<br>-            |
| 29102 - Direct Grant                | \$ | (17,999.77)    | \$<br>54,261.88  | \$             | (5,000.00)   | \$<br>49,261.88   | \$ | 31,262.11    | \$ | 13.57       | \$<br>31,275.68    |
| 31200 - Lease Assistance            | \$ | (41,007.50)    | \$<br>41,007.50  | <del>(S)</del> | -            | \$<br>41,007.50   | \$ | -            | \$ | -           | \$<br>-            |
| 31400 - Special Capital Outlay      | \$ | -              | \$<br>-          | \$             | -            | \$<br>-           | \$ | -            | \$ | -           | \$<br>-            |
| 31600 - HB-33                       | \$ | 646,180.82     | \$<br>5,162.16   | \$             | (52.00)      | \$<br>5,110.16    | \$ | 651,290.98   | \$ | -           | \$<br>651,290.98   |
| 31700 - SB-9 State Match            | \$ | 1,402.08       | \$<br>-          | \$             | -            | \$<br>-           | \$ | 1,402.08     | \$ | -           | \$<br>1,402.08     |
| 31701 - SB-9 Local                  | \$ | 380,136.52     | \$<br>2,579.05   | \$             | (35.73)      | \$<br>2,543.32    | \$ | 382,679.84   |    | -           | \$<br>382,679.84   |
| 31703 - SB-9 Cash                   | \$ | 5,752.00       | \$<br>-          | \$             | -            | \$<br>-           | \$ | 5,752.00     | \$ | <u> </u>    | \$<br>5,752.00     |
| TOTAL                               | \$ | 3,034,396.26   | \$<br>770,829.04 | \$             | (601,710.68) | \$<br>169,118.36  | \$ | 3,203,514.62 | \$ | 50,528.91   | \$<br>3,254,043.53 |