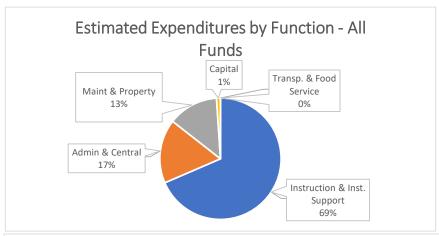

B. Justification for the transfer: Explanation such as "underbudgeted", "insufficient budget", or "needed to close out Project" ARE NOT ACCEPTABLE. Attach additional sheets if necessary.

Expenditure Analytical Review September 30, 2021