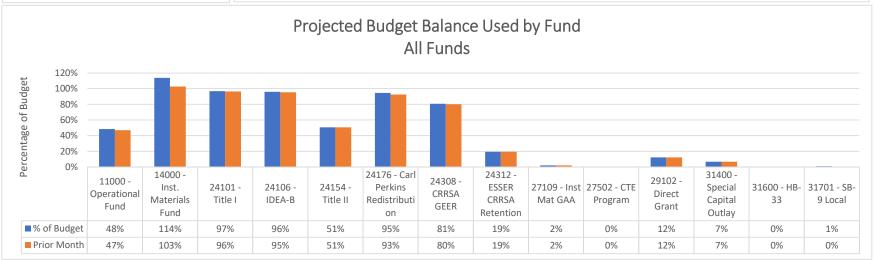

# Health Leadership High School Financial Summary

|                                     | E  | Beginning Fund |                  |                |              |                   |    |              |    |             |                    |
|-------------------------------------|----|----------------|------------------|----------------|--------------|-------------------|----|--------------|----|-------------|--------------------|
| Source                              |    | Balance        | Revenue          |                | Expenditure  | Net Dec/Inc       |    | Fund Balance |    | Liabilities | Cash Balance       |
| 11000 - Operational Fund            | \$ | 2,143,643.96   | \$<br>559,606.00 | \$             | (491,106.66) | \$<br>68,499.34   | \$ | 2,212,143.30 | \$ | 41,658.69   | \$<br>2,253,801.99 |
| 14000 - Inst. Materials Fund        | \$ | 11,458.55      | \$<br>-          | \$             | (1,203.61)   | \$<br>(1,203.61)  | \$ | 10,254.94    | \$ | -           | \$<br>10,254.94    |
| 23000 - Non-Instruct. Fund          | \$ | 2,442.50       | \$<br>-          | \$             | -            | \$<br>-           | \$ | 2,442.50     | \$ | -           | \$<br>2,442.50     |
| 24101 - Title I                     | \$ | (21,660.55)    | \$<br>21,660.55  | \$             | (10,750.40)  | \$<br>10,910.15   | \$ | (10,750.40)  | \$ | 1,408.28    | \$<br>(9,342.12)   |
| 24106 - IDEA-B                      | \$ | (12,054.84)    | \$<br>12,054.84  | \$             | (8,858.28)   | \$<br>3,196.56    | \$ | (8,858.28)   | \$ | 1,100.12    | \$<br>(7,758.16)   |
| 24146 - Charter Schools             | \$ | (3,465.47)     | \$<br>3,465.47   | <del>(S)</del> | (816.54)     | \$<br>2,648.93    | \$ | (816.54)     | \$ | -           | \$<br>(816.54)     |
| 24154 - Title II                    | \$ | (6,470.79)     | \$<br>6,470.79   | \$             | (1,612.95)   | \$<br>4,857.84    | \$ | (1,612.95)   | \$ | -           | \$<br>(1,612.95)   |
| 24174 - Carl D Perkins              | \$ | (1,318.73)     | \$<br>1,318.73   | \$             | -            | \$<br>1,318.73    | \$ | -            | \$ | -           | \$<br>-            |
| 24176 - Carl Perkins Redistribution | \$ | -              | \$<br>-          | \$             | (15,743.55)  | \$<br>(15,743.55) | \$ | (15,743.55)  | \$ | 45.62       | \$<br>(15,697.93)  |
| 24190 - CSI                         | \$ | (8,503.64)     | \$<br>8,503.64   | \$             | -            | \$<br>8,503.64    | \$ | -            | \$ | 0.46        | \$<br>0.46         |
| 24191 - HSRD                        | \$ | (21,139.38)    | \$<br>21,139.38  | \$             | -            | \$<br>21,139.38   | \$ | -            | \$ | -           | \$<br>-            |
| 24301 - CARES Act                   | \$ | (705.90)       | \$<br>705.90     | \$             | -            | \$<br>705.90      | ,  | -            | \$ | -           | \$<br>-            |
| 24307 - SEL                         | \$ | -              | \$<br>-          | \$             | (9,109.36)   | \$<br>(9,109.36)  | \$ | (9,109.36)   | \$ | -           | \$<br>(9,109.36)   |
| 24308 - CRRSA GEER                  | \$ | -              | \$<br>-          | \$             | (56,881.96)  | \$<br>(56,881.96) | \$ | (56,881.96)  | \$ | 6,278.57    | \$<br>(50,603.39)  |
| 24312 - ESSER CRRSA Retention       | \$ | -              | \$<br>-          | \$             | (400.00)     | (400.00)          | \$ | (400.00)     | ,  | 0.66        | \$<br>(399.34)     |
| 24330 - ESSER III                   | \$ | -              | \$<br>-          | \$             | (94.90)      | \$<br>(94.90)     | \$ | (94.90)      | \$ | -           | \$<br>(94.90)      |
| 26121 - Kellogg Foundation          | \$ | 2,500.00       | \$<br>-          | \$             | -            | \$<br>-           | \$ | 2,500.00     | \$ | -           | \$<br>2,500.00     |
| 27109 - Inst Mat GAA                | \$ | 8,099.55       | \$<br>-          | \$             | (44.74)      | \$<br>(44.74)     | \$ | 8,054.81     | \$ | -           | \$<br>8,054.81     |
| 27189 - College Advisor             | \$ | -              | \$<br>-          | \$             | -            | \$<br>-           | \$ | -            | \$ | 22.94       | \$<br>22.94        |
| 27502 - CTE Program                 | \$ | (32,893.15)    | 32,893.15        |                | -            | \$<br>32,893.15   |    | -            | \$ | -           | \$<br>-            |
| 29102 - Direct Grant                | \$ | (17,999.77)    | \$<br>54,261.88  | \$             | (5,000.00)   | \$<br>49,261.88   | \$ | 31,262.11    | \$ | 13.57       | \$<br>31,275.68    |
| 31200 - Lease Assistance            | \$ | (41,007.50)    | \$<br>41,007.50  | <del>(S)</del> | -            | \$<br>41,007.50   | \$ | -            | \$ | -           | \$<br>-            |
| 31400 - Special Capital Outlay      | \$ | -              | \$<br>-          | \$             | -            | \$<br>-           | \$ | -            | \$ | -           | \$<br>-            |
| 31600 - HB-33                       | \$ | 646,180.82     | \$<br>5,162.16   | \$             | (52.00)      | \$<br>5,110.16    | \$ | 651,290.98   | \$ | -           | \$<br>651,290.98   |
| 31700 - SB-9 State Match            | \$ | 1,402.08       | \$<br>-          | \$             | -            | \$<br>-           | \$ | 1,402.08     | \$ | -           | \$<br>1,402.08     |
| 31701 - SB-9 Local                  | \$ | 380,136.52     | \$<br>2,579.05   | \$             | (35.73)      | \$<br>2,543.32    | \$ | 382,679.84   |    | -           | \$<br>382,679.84   |
| 31703 - SB-9 Cash                   | \$ | 5,752.00       | \$<br>-          | \$             | -            | \$<br>-           | \$ | 5,752.00     | \$ | <u> </u>    | \$<br>5,752.00     |
| TOTAL                               | \$ | 3,034,396.26   | \$<br>770,829.04 | \$             | (601,710.68) | \$<br>169,118.36  | \$ | 3,203,514.62 | \$ | 50,528.91   | \$<br>3,254,043.53 |