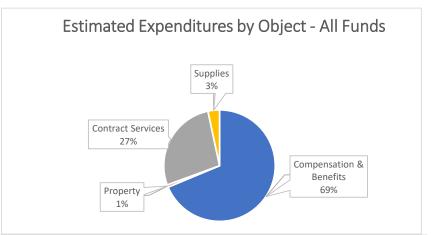

B. Justification for the transfer: Explanation such as "underbudgeted", "insufficient budget", or "needed to close out Project" ARE NOT ACCEPTABLE. Attach additional sheets if necessary.

Expenditure Analytical Review September 30, 2021