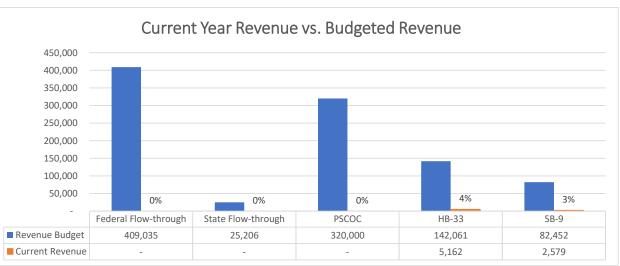

# Health Leadership High School Financial Summary

|                                     | E  | Beginning Fund |                  |                |              |                   |    |              |    |             |                    |
|-------------------------------------|----|----------------|------------------|----------------|--------------|-------------------|----|--------------|----|-------------|--------------------|
| Source                              |    | Balance        | Revenue          |                | Expenditure  | Net Dec/Inc       |    | Fund Balance |    | Liabilities | Cash Balance       |
| 11000 - Operational Fund            | \$ | 2,143,643.96   | \$<br>559,606.00 | \$             | (491,106.66) | \$<br>68,499.34   | \$ | 2,212,143.30 | \$ | 41,658.69   | \$<br>2,253,801.99 |
| 14000 - Inst. Materials Fund        | \$ | 11,458.55      | \$<br>-          | \$             | (1,203.61)   | \$<br>(1,203.61)  | \$ | 10,254.94    | \$ | -           | \$<br>10,254.94    |
| 23000 - Non-Instruct. Fund          | \$ | 2,442.50       | \$<br>-          | \$             | -            | \$<br>-           | \$ | 2,442.50     | \$ | -           | \$<br>2,442.50     |
| 24101 - Title I                     | \$ | (21,660.55)    | \$<br>21,660.55  | \$             | (10,750.40)  | \$<br>10,910.15   | \$ | (10,750.40)  | \$ | 1,408.28    | \$<br>(9,342.12)   |
| 24106 - IDEA-B                      | \$ | (12,054.84)    | \$<br>12,054.84  | \$             | (8,858.28)   | \$<br>3,196.56    | \$ | (8,858.28)   | \$ | 1,100.12    | \$<br>(7,758.16)   |
| 24146 - Charter Schools             | \$ | (3,465.47)     | \$<br>3,465.47   | <del>(S)</del> | (816.54)     | \$<br>2,648.93    | \$ | (816.54)     | \$ | -           | \$<br>(816.54)     |
| 24154 - Title II                    | \$ | (6,470.79)     | \$<br>6,470.79   | \$             | (1,612.95)   | \$<br>4,857.84    | \$ | (1,612.95)   | \$ | -           | \$<br>(1,612.95)   |
| 24174 - Carl D Perkins              | \$ | (1,318.73)     | \$<br>1,318.73   | \$             | -            | \$<br>1,318.73    | \$ | -            | \$ | -           | \$<br>-            |
| 24176 - Carl Perkins Redistribution | \$ | -              | \$<br>-          | \$             | (15,743.55)  | \$<br>(15,743.55) | \$ | (15,743.55)  | \$ | 45.62       | \$<br>(15,697.93)  |
| 24190 - CSI                         | \$ | (8,503.64)     | \$<br>8,503.64   | \$             | -            | \$<br>8,503.64    | \$ | -            | \$ | 0.46        | \$<br>0.46         |
| 24191 - HSRD                        | \$ | (21,139.38)    | \$<br>21,139.38  | \$             | -            | \$<br>21,139.38   | \$ | -            | \$ | -           | \$<br>-            |
| 24301 - CARES Act                   | \$ | (705.90)       | \$<br>705.90     | \$             | -            | \$<br>705.90      | ,  | -            | \$ | -           | \$<br>-            |
| 24307 - SEL                         | \$ | -              | \$<br>-          | \$             | (9,109.36)   | \$<br>(9,109.36)  | \$ | (9,109.36)   | \$ | -           | \$<br>(9,109.36)   |
| 24308 - CRRSA GEER                  | \$ | -              | \$<br>-          | \$             | (56,881.96)  | \$<br>(56,881.96) | \$ | (56,881.96)  | \$ | 6,278.57    | \$<br>(50,603.39)  |
| 24312 - ESSER CRRSA Retention       | \$ | -              | \$<br>-          | \$             | (400.00)     | (400.00)          | \$ | (400.00)     | ,  | 0.66        | \$<br>(399.34)     |
| 24330 - ESSER III                   | \$ | -              | \$<br>-          | \$             | (94.90)      | \$<br>(94.90)     | \$ | (94.90)      | \$ | -           | \$<br>(94.90)      |
| 26121 - Kellogg Foundation          | \$ | 2,500.00       | \$<br>-          | \$             | -            | \$<br>-           | \$ | 2,500.00     | \$ | -           | \$<br>2,500.00     |
| 27109 - Inst Mat GAA                | \$ | 8,099.55       | \$<br>-          | \$             | (44.74)      | \$<br>(44.74)     | \$ | 8,054.81     | \$ | -           | \$<br>8,054.81     |
| 27189 - College Advisor             | \$ | -              | \$<br>-          | \$             | -            | \$<br>-           | \$ | -            | \$ | 22.94       | \$<br>22.94        |
| 27502 - CTE Program                 | \$ | (32,893.15)    | 32,893.15        |                | -            | \$<br>32,893.15   |    | -            | \$ | -           | \$<br>-            |
| 29102 - Direct Grant                | \$ | (17,999.77)    | \$<br>54,261.88  | \$             | (5,000.00)   | \$<br>49,261.88   | \$ | 31,262.11    | \$ | 13.57       | \$<br>31,275.68    |
| 31200 - Lease Assistance            | \$ | (41,007.50)    | \$<br>41,007.50  | <del>(S)</del> | -            | \$<br>41,007.50   | \$ | -            | \$ | -           | \$<br>-            |
| 31400 - Special Capital Outlay      | \$ | -              | \$<br>-          | \$             | -            | \$<br>-           | \$ | -            | \$ | -           | \$<br>-            |
| 31600 - HB-33                       | \$ | 646,180.82     | \$<br>5,162.16   | \$             | (52.00)      | \$<br>5,110.16    | \$ | 651,290.98   | \$ | -           | \$<br>651,290.98   |
| 31700 - SB-9 State Match            | \$ | 1,402.08       | \$<br>-          | \$             | -            | \$<br>-           | \$ | 1,402.08     | \$ | -           | \$<br>1,402.08     |
| 31701 - SB-9 Local                  | \$ | 380,136.52     | \$<br>2,579.05   | \$             | (35.73)      | \$<br>2,543.32    | \$ | 382,679.84   |    | -           | \$<br>382,679.84   |
| 31703 - SB-9 Cash                   | \$ | 5,752.00       | \$<br>-          | \$             | -            | \$<br>-           | \$ | 5,752.00     | \$ | <u> </u>    | \$<br>5,752.00     |
| TOTAL                               | \$ | 3,034,396.26   | \$<br>770,829.04 | \$             | (601,710.68) | \$<br>169,118.36  | \$ | 3,203,514.62 | \$ | 50,528.91   | \$<br>3,254,043.53 |