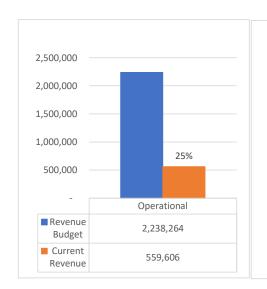

# Health Leadership High School Financial Summary

|                                     | E  | Beginning Fund |                  |                |              |                   |    |              |    |             |                    |
|-------------------------------------|----|----------------|------------------|----------------|--------------|-------------------|----|--------------|----|-------------|--------------------|
| Source                              |    | Balance        | Revenue          |                | Expenditure  | Net Dec/Inc       |    | Fund Balance |    | Liabilities | Cash Balance       |
| 11000 - Operational Fund            | \$ | 2,143,643.96   | \$<br>559,606.00 | \$             | (491,106.66) | \$<br>68,499.34   | \$ | 2,212,143.30 | \$ | 41,658.69   | \$<br>2,253,801.99 |
| 14000 - Inst. Materials Fund        | \$ | 11,458.55      | \$<br>-          | \$             | (1,203.61)   | \$<br>(1,203.61)  | \$ | 10,254.94    | \$ | -           | \$<br>10,254.94    |
| 23000 - Non-Instruct. Fund          | \$ | 2,442.50       | \$<br>-          | \$             | -            | \$<br>-           | \$ | 2,442.50     | \$ | -           | \$<br>2,442.50     |
| 24101 - Title I                     | \$ | (21,660.55)    | \$<br>21,660.55  | \$             | (10,750.40)  | \$<br>10,910.15   | \$ | (10,750.40)  | \$ | 1,408.28    | \$<br>(9,342.12)   |
| 24106 - IDEA-B                      | \$ | (12,054.84)    | \$<br>12,054.84  | \$             | (8,858.28)   | \$<br>3,196.56    | \$ | (8,858.28)   | \$ | 1,100.12    | \$<br>(7,758.16)   |
| 24146 - Charter Schools             | \$ | (3,465.47)     | \$<br>3,465.47   | <del>(S)</del> | (816.54)     | \$<br>2,648.93    | \$ | (816.54)     | \$ | -           | \$<br>(816.54)     |
| 24154 - Title II                    | \$ | (6,470.79)     | \$<br>6,470.79   | \$             | (1,612.95)   | \$<br>4,857.84    | \$ | (1,612.95)   | \$ | -           | \$<br>(1,612.95)   |
| 24174 - Carl D Perkins              | \$ | (1,318.73)     | \$<br>1,318.73   | \$             | -            | \$<br>1,318.73    | \$ | -            | \$ | -           | \$<br>-            |
| 24176 - Carl Perkins Redistribution | \$ | -              | \$<br>-          | \$             | (15,743.55)  | \$<br>(15,743.55) | \$ | (15,743.55)  | \$ | 45.62       | \$<br>(15,697.93)  |
| 24190 - CSI                         | \$ | (8,503.64)     | \$<br>8,503.64   | \$             | -            | \$<br>8,503.64    | \$ | -            | \$ | 0.46        | \$<br>0.46         |
| 24191 - HSRD                        | \$ | (21,139.38)    | \$<br>21,139.38  | \$             | -            | \$<br>21,139.38   | \$ | -            | \$ | -           | \$<br>-            |
| 24301 - CARES Act                   | \$ | (705.90)       | \$<br>705.90     | \$             | -            | \$<br>705.90      | ,  | -            | \$ | -           | \$<br>-            |
| 24307 - SEL                         | \$ | -              | \$<br>-          | \$             | (9,109.36)   | \$<br>(9,109.36)  | \$ | (9,109.36)   | \$ | -           | \$<br>(9,109.36)   |
| 24308 - CRRSA GEER                  | \$ | -              | \$<br>-          | \$             | (56,881.96)  | \$<br>(56,881.96) | \$ | (56,881.96)  | \$ | 6,278.57    | \$<br>(50,603.39)  |
| 24312 - ESSER CRRSA Retention       | \$ | -              | \$<br>-          | \$             | (400.00)     | (400.00)          | \$ | (400.00)     | ,  | 0.66        | \$<br>(399.34)     |
| 24330 - ESSER III                   | \$ | -              | \$<br>-          | \$             | (94.90)      | \$<br>(94.90)     | \$ | (94.90)      | \$ | -           | \$<br>(94.90)      |
| 26121 - Kellogg Foundation          | \$ | 2,500.00       | \$<br>-          | \$             | -            | \$<br>-           | \$ | 2,500.00     | \$ | -           | \$<br>2,500.00     |
| 27109 - Inst Mat GAA                | \$ | 8,099.55       | \$<br>-          | \$             | (44.74)      | \$<br>(44.74)     | \$ | 8,054.81     | \$ | -           | \$<br>8,054.81     |
| 27189 - College Advisor             | \$ | -              | \$<br>-          | \$             | -            | \$<br>-           | \$ | -            | \$ | 22.94       | \$<br>22.94        |
| 27502 - CTE Program                 | \$ | (32,893.15)    | 32,893.15        |                | -            | \$<br>32,893.15   |    | -            | \$ | -           | \$<br>-            |
| 29102 - Direct Grant                | \$ | (17,999.77)    | \$<br>54,261.88  | \$             | (5,000.00)   | \$<br>49,261.88   | \$ | 31,262.11    | \$ | 13.57       | \$<br>31,275.68    |
| 31200 - Lease Assistance            | \$ | (41,007.50)    | \$<br>41,007.50  | <del>(S)</del> | -            | \$<br>41,007.50   | \$ | -            | \$ | -           | \$<br>-            |
| 31400 - Special Capital Outlay      | \$ | -              | \$<br>-          | \$             | -            | \$<br>-           | \$ | -            | \$ | -           | \$<br>-            |
| 31600 - HB-33                       | \$ | 646,180.82     | \$<br>5,162.16   | \$             | (52.00)      | \$<br>5,110.16    | \$ | 651,290.98   | \$ | -           | \$<br>651,290.98   |
| 31700 - SB-9 State Match            | \$ | 1,402.08       | \$<br>-          | \$             | -            | \$<br>-           | \$ | 1,402.08     | \$ | -           | \$<br>1,402.08     |
| 31701 - SB-9 Local                  | \$ | 380,136.52     | \$<br>2,579.05   | \$             | (35.73)      | \$<br>2,543.32    | \$ | 382,679.84   |    | -           | \$<br>382,679.84   |
| 31703 - SB-9 Cash                   | \$ | 5,752.00       | \$<br>-          | \$             | -            | \$<br>-           | \$ | 5,752.00     | \$ | <u> </u>    | \$<br>5,752.00     |
| TOTAL                               | \$ | 3,034,396.26   | \$<br>770,829.04 | \$             | (601,710.68) | \$<br>169,118.36  | \$ | 3,203,514.62 | \$ | 50,528.91   | \$<br>3,254,043.53 |