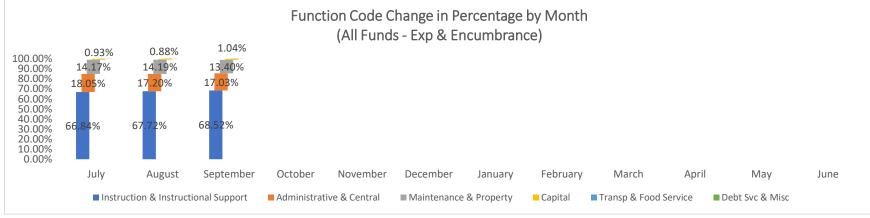

| Indirect Cost  |             |            |           |
|                                                |                     |                                      |                    |                      | DOC. TOTAL     | \$141,777   |            |           |

#### Justification:

Initial budget for Lease Assistance.

Compliance with Sections 10-15-1 and 22-8-12, NMSA, 1978 Compilation:

A. The requested budget/changes were authorized at a scheduled Board of Education or Governance Council meeting open to the public on:

B. Justification for the transfer: Explanation such as "underbudgeted", "insufficient budget", or "needed to close out Project" ARE NOT ACCEPTABLE. Attach additional sheets if necessary.

Expenditure Analytical Review September 30, 2021





















# Health Leadership High School Financial Summary

|                                     | E  | Beginning Fund |                  |                |              |                   |    |              |    |             |                    |
|-------------------------------------|----|----------------|------------------|----------------|--------------|-------------------|----|--------------|----|-------------|--------------------|
| Source                              |    | Balance        | Revenue          |                | Expenditure  | Net Dec/Inc       |    | Fund Balance |    | Liabilities | Cash Balance       |
| 11000 - Operational Fund            | \$ | 2,143,643.96   | \$<br>559,606.00 | \$             | (491,106.66) | \$<br>68,499.34   | \$ | 2,212,143.30 | \$ | 41,658.6