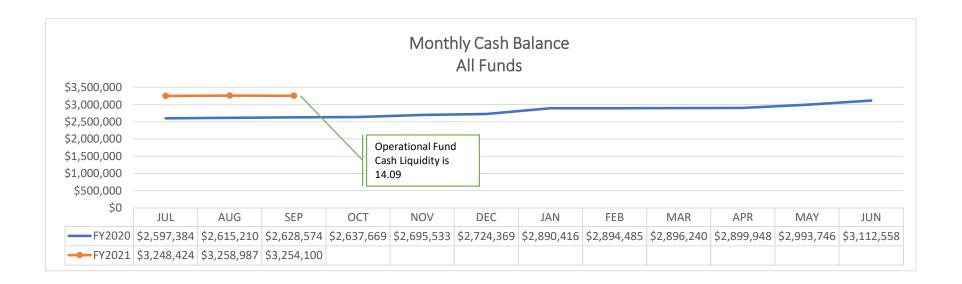

# Health Leadership High School Financial Summary

|                                     | E  | Beginning Fund |                  |                |              |                   |    |              |    |             |                    |
|-------------------------------------|----|----------------|------------------|----------------|--------------|-------------------|----|--------------|----|-------------|--------------------|
| Source                              |    | Balance        | Revenue          |                | Expenditure  | Net Dec/Inc       |    | Fund Balance |    | Liabilities | Cash Balance       |
| 11000 - Operational Fund            | \$ | 2,143,643.96   | \$<br>559,606.00 | \$             | (491,106.66) | \$<br>68,499.34   | \$ | 2,212,143.30 | \$ | 41,658.69   | \$<br>2,253,801.99 |
| 14000 - Inst. Materials Fund        | \$ | 11,458.55      | \$<br>-          | \$             | (1,203.61)   | \$<br>(1,203.61)  | \$ | 10,254.94    | \$ | -           | \$<br>10,254.94    |
| 23000 - Non-Instruct. Fund          | \$ | 2,442.50       | \$<br>-          | \$             | -            | \$<br>-           | \$ | 2,442.50     | \$ | -           | \$<br>2,442.50     |
| 24101 - Title I                     | \$ | (21,660.55)    | \$<br>21,660.55  | \$             | (10,750.40)  | \$<br>10,910.15   | \$ | (10,750.40)  | \$ | 1,408.28    | \$<br>(9,342.12)   |
| 24106 - IDEA-B                      | \$ | (12,054.84)    | \$<br>12,054.84  | \$             | (8,858.28)   | \$<br>3,196.56    | \$ | (8,858.28)   | \$ | 1,100.12    | \$<br>(7,758.16)   |
| 24146 - Charter Schools             | \$ | (3,465.47)     | \$<br>3,465.47   | <del>(S)</del> | (816.54)     | \$<br>2,648.93    | \$ | (816.54)     | \$ | -           | \$<br>(816.54)     |
| 24154 - Title II                    | \$ | (6,470.79)     | \$<br>6,470.79   | \$             | (1,612.95)   | \$<br>4,857.84    | \$ | (1,612.95)   | \$ | -           | \$<br>(1,612.95)   |
| 24174 - Carl D Perkins              | \$ | (1,318.73)     | \$<br>1,318.73   | \$             | -            | \$<br>1,318.73    | \$ | -            | \$ | -           | \$<br>-            |
| 24176 - Carl Perkins Redistribution | \$ | -              | \$<br>-          | \$             | (15,743.55)  | \$<br>(15,743.55) | \$ | (15,743.55)  | \$ | 45.62       | \$<br>(15,697.93)  |
| 24190 - CSI                         | \$ | (8,503.64)     | \$<br>8,503.64   | \$             | -            | \$<br>8,503.64    | \$ | -            | \$ | 0.46        | \$<br>0.46         |
| 24191 - HSRD                        | \$ | (21,139.38)    | \$<br>21,139.38  | \$             | -            | \$<br>21,139.38   | \$ | -            | \$ | -           | \$<br>-            |
| 24301 - CARES Act                   | \$ | (705.90)       | \$<br>705.90     | \$             | -            | \$<br>705.90      | ,  | -            | \$ | -           | \$<br>-            |
| 24307 - SEL                         | \$ | -              | \$<br>-          | \$             | (9,109.36)   | \$<br>(9,109.36)  | \$ | (9,109.36)   | \$ | -           | \$<br>(9,109.36)   |
| 24308 - CRRSA GEER                  | \$ | -              | \$<br>-          | \$             | (56,881.96)  | \$<br>(56,881.96) | \$ | (56,881.96)  | \$ | 6,278.57    | \$<br>(50,603.39)  |
| 24312 - ESSER CRRSA Retention       | \$ | -              | \$<br>-          | \$             | (400.00)     | (400.00)          | \$ | (400.00)     | ,  | 0.66        | \$<br>(399.34)     |
| 24330 - ESSER III                   | \$ | -              | \$<br>-          | \$             | (94.90)      | \$<br>(94.90)     | \$ | (94.90)      | \$ | -           | \$<br>(94.90)      |
| 26121 - Kellogg Foundation          | \$ | 2,500.00       | \$<br>-          | \$             | -            | \$<br>-           | \$ | 2,500.00     | \$ | -           | \$<br>2,500.00     |
| 27109 - Inst Mat GAA                | \$ | 8,099.55       | \$<br>-          | \$             | (44.74)      | \$<br>(44.74)     | \$ | 8,054.81     | \$ | -           | \$<br>8,054.81     |
| 27189 - College Advisor             | \$ | -              | \$<br>-          | \$             | -            | \$<br>-           | \$ | -            | \$ | 22.94       | \$<br>22.94        |
| 27502 - CTE Program                 | \$ | (32,893.15)    | 32,893.15        |                | -            | \$<br>32,893.15   |    | -            | \$ | -           | \$<br>-            |
| 29102 - Direct Grant                | \$ | (17,999.77)    | \$<br>54,261.88  | \$             | (5,000.00)   | \$<br>49,261.88   | \$ | 31,262.11    | \$ | 13.57       | \$<br>31,275.68    |
| 31200 - Lease Assistance            | \$ | (41,007.50)    | \$<br>41,007.50  | <del>(S)</del> | -            | \$<br>41,007.50   | \$ | -            | \$ | -           | \$<br>-            |
| 31400 - Special Capital Outlay      | \$ | -              | \$<br>-          | \$             | -            | \$<br>-           | \$ | -            | \$ | -           | \$<br>-            |
| 31600 - HB-33                       | \$ | 646,180.82     | \$<br>5,162.16   | \$             | (52.00)      | \$<br>5,110.16    | \$ | 651,290.98   | \$ | -           | \$<br>651,290.98   |
| 31700 - SB-9 State Match            | \$ | 1,402.08       | \$<br>-          | \$             | -            | \$<br>-           | \$ | 1,402.08     | \$ | -           | \$<br>1,402.08     |
| 31701 - SB-9 Local                  | \$ | 380,136.52     | \$<br>2,579.05   | \$             | (35.73)      | \$<br>2,543.32    | \$ | 382,679.84   |    | -           | \$<br>382,679.84   |
| 31703 - SB-9 Cash                   | \$ | 5,752.00       | \$<br>-          | \$             | -            | \$<br>-           | \$ | 5,752.00     | \$ | <u> </u>    | \$<br>5,752.00     |
| TOTAL                               | \$ | 3,034,396.26   | \$<br>770,829.04 | \$             | (601,710.68) | \$<br>169,118.36  | \$ | 3,203,514.62 | \$ | 50,528.91   | \$<br>3,254,043.53 |

|                                      | Cash in Bank | Prepaid Expense |   | Receivables |              |
|--------------------------------------|--------------|-----------------|---|-------------|--------------|
| <b>Bank Statement Ending Balance</b> | 3,273,912.52 |                 | - | (56.55)     | 3,273,855.97 |
| Uncleared Payments                   | 19,812.44    |                 |   |             | 19,812.44    |
| <b>Uncleared Deposits</b>            |              |                 |   |             |              |

Revised System Cash Balance 3,254,043.53

Check Listing Report

Accounting Cycle: FY21-22; Begin Date: 09/01/2021; End Date: 09/30/2021; Bank: [All]; Sort By Element: Function; Account Expression: [All];

Created On: 10/12/2021 6:04:25 PM