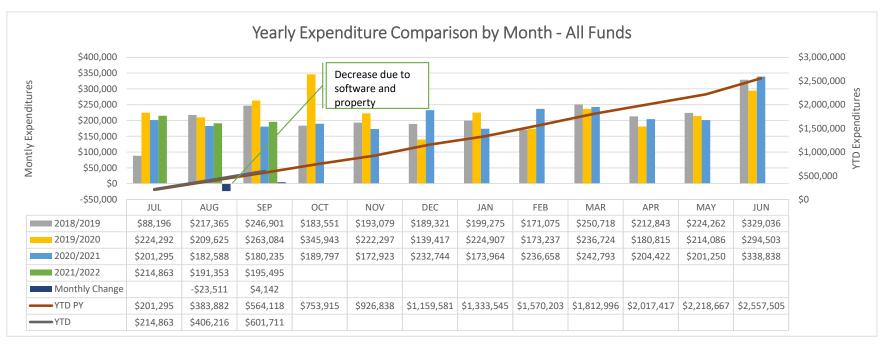

B. Justification for the transfer: Explanation such as "underbudgeted", "insufficient budget", or "needed to close out Project" ARE NOT ACCEPTABLE. Attach additional sheets if necessary.

Expenditure Analytical Review September 30, 2021