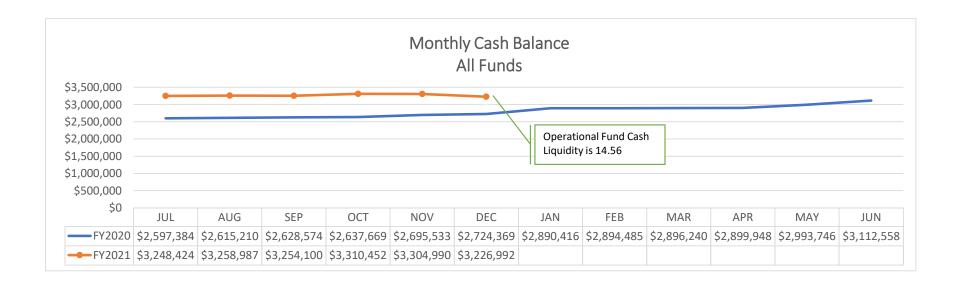

Expenditure Analytical Review December 31, 2021

# Health Leadership High School Financial Summary

|                                     | Beginning Fund     |                    |                      |                   |    |              |                 |                    |
|-------------------------------------|--------------------|--------------------|----------------------|-------------------|----|--------------|-----------------|--------------------|
| Source                              | Balance            | Revenue            | Expenditure          | Net Dec/Inc       |    | Fund Balance | Liabilities     | Cash Balance       |
| 11000 - Operational Fund            | \$<br>2,143,643.96 | \$<br>1,119,672.01 | \$<br>(948,385.52)   | \$<br>171,286.49  | \$ | 2,314,930.45 | \$<br>14,498.48 | \$<br>2,329,428.93 |
| 14000 - Inst. Materials Fund        | \$<br>11,458.55    | \$<br>-            | \$<br>(1,579.20)     | \$<br>(1,579.20)  | \$ | 9,879.35     | \$<br>-         | \$<br>9,879.35     |
| 23000 - Non-Instruct. Fund          | \$<br>2,442.50     | \$<br>-            | \$<br>-              | \$<br>-           | \$ | 2,442.50     | \$<br>-         | \$<br>2,442.50     |
| 24101 - Title I                     | \$<br>(21,660.55)  | \$<br>28,327.57    | \$<br>(39,277.86)    | (10,950.29)       | \$ | (32,610.84)  | \$<br>1,459.84  | \$<br>(31,151.00)  |
| 24106 - IDEA-B                      | \$<br>(12,054.84)  | \$<br>13,700.84    | \$<br>(20,473.79)    | \$<br>(6,772.95)  | \$ | (18,827.79)  | \$<br>343.47    | \$<br>(18,484.32)  |
| 24146 - Charter Schools             | \$<br>(3,465.47)   | \$<br>3,465.47     | (0.00)               | \$<br>3,465.47    | \$ | -            | \$<br>-         | \$<br>-            |
| 24154 - Title II                    | \$<br>(6,470.79)   | \$<br>6,470.79     | \$<br>(1,612.95)     | \$<br>4,857.84    | \$ | (1,612.95)   | \$<br>(0.00)    | \$<br>(1,612.95)   |
| 24174 - Carl D Perkins              | \$<br>(1,318.73)   | \$<br>1,318.73     | \$<br>-              | \$<br>1,318.73    | \$ | -            | \$<br>-         | \$<br>-            |
| 24176 - Carl Perkins Redistribution | \$<br>-            | \$<br>15,743.55    | \$<br>(15,743.55)    | \$<br>-           | \$ | -            | \$<br>(0.00)    | \$<br>(0.00)       |
| 24190 - CSI                         | \$<br>(8,503.64)   | \$<br>8,503.64     | \$<br>-              | \$<br>8,503.64    | \$ | -            | \$<br>(0.00)    | \$<br>(0.00)       |
| 24191 - HSRD                        | \$<br>(21,139.38)  | \$<br>21,139.38    | \$<br>-              | \$<br>21,139.38   | \$ | -            | \$<br>-         | \$<br>-            |
| 24301 - CARES Act                   | \$<br>(705.90)     | \$<br>705.90       | \$<br>-              | \$<br>705.90      | \$ | -            | \$<br>-         | \$<br>-            |
| 24307 - SEL                         | \$<br>-            | \$<br>-            | \$<br>(9,131.75)     | (9,131.75)        | -  | (9,131.75)   | \$<br>-         | \$<br>(9,131.75)   |
| 24308 - CRRSA GEER                  | \$<br>-            | \$<br>73,303.88    | \$<br>(124,020.59)   | \$<br>(50,716.71) | \$ | (50,716.71)  | \$<br>2,522.94  | \$<br>(48,193.77)  |
| 24309 - CRRSA, SEL                  | \$<br>-            | \$<br>-            | \$<br>(500.11)       | \$<br>(500.11)    | \$ | (500.11)     | \$<br>-         | \$<br>(500.11)     |
| 24312 - ESSER CRRSA Retention       | \$<br>-            | \$<br>-            | \$<br>-              | \$<br>-           | \$ | -            | \$<br>(0.00)    | \$<br>(0.00)       |
| 24330 - ESSER III                   | \$<br>-            | \$<br>-            | \$<br>(4,000.00)     | \$<br>(4,000.00)  | \$ | (4,000.00)   | \$<br>-         | \$<br>(4,000.00)   |
| 26121 - Kellogg Foundation          | \$<br>2,500.00     | \$<br>-            | \$<br>-              | \$<br>-           | \$ | 2,500.00     | \$<br>-         | \$<br>2,500.00     |
| 27109 - Inst Mat GAA                | \$<br>8,099.55     | \$<br>-            | \$<br>(98.65)        | \$<br>(98.65)     | \$ | 8,000.90     | \$<br>-         | \$<br>8,000.90     |
| 27189 - College Advisor             | \$<br>-            | \$<br>-            | \$<br>-              | \$<br>-           | \$ | -            | \$<br>22.94     | \$<br>22.94        |
| 27502 - CTE Program                 | \$<br>(32,893.15)  | \$<br>32,893.15    | \$<br>-              | \$<br>32,893.15   | \$ | -            | \$<br>-         | \$<br>-            |
| 29102 - Direct Grant                | \$<br>(17,999.77)  | \$<br>54,261.88    | \$<br>(5,000.00)     | \$<br>49,261.88   | \$ | 31,262.11    | \$<br>0.00      | \$<br>31,262.11    |
| 31200 - Lease Assistance            | \$<br>(41,007.50)  | \$<br>41,007.50    | \$<br>(82,703.25)    | \$<br>(41,695.75) | \$ | (82,703.25)  | \$<br>-         | \$<br>(82,703.25)  |
| 31400 - Special Capital Outlay      | \$<br>-            | \$<br>-            | \$<br>-              | \$<br>-           | \$ | -            | \$<br>-         | \$<br>-            |
| 31600 - HB-33                       | \$<br>646,180.82   | \$<br>7,006.61     | \$<br>(70.06)        | \$<br>6,936.55    | \$ | 653,117.37   | \$<br>-         | \$<br>653,117.37   |
| 31700 - SB-9 State Match            | \$<br>1,402.08     | \$<br>-            | \$<br>-              | \$<br>-           | \$ | 1,402.08     | \$<br>-         | \$<br>1,402.08     |
| 31701 - SB-9 Local                  | \$<br>380,136.52   | \$<br>3,514.94     | \$<br>(4,690.91)     | \$<br>(1,175.97)  | \$ | 378,960.55   | \$<br>-         | \$<br>378,960.55   |
| 31703 - SB-9 Cash                   | \$<br>5,752.00     | \$<br>-            | \$<br>-              | \$<br>-           | \$ | 5,752.00     | \$<br>-         | \$<br>5,752.00     |
| TOTAL                               | \$<br>3,034,396.26 | \$<br>1,431,035.84 | \$<br>(1,257,288.19) | \$<br>173,747.65  | \$ | 3,208,143.91 | \$<br>18,847.67 | \$<br>3,226,991.58 |

Revised System Cash Balance 3,226,991.58

Check Listing Report
Accounting Cycle: FY21-22; Begin Date: 12/01/2021; End Date: 12/31/2021; Bank: [All]; Sort By Element: Fund; Account Expression: [All];

Created On: 1/10/2022 3:10:05 PM