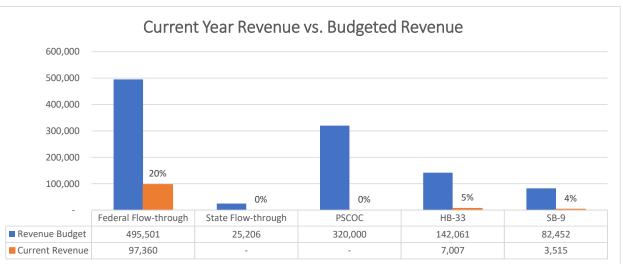

Expenditure Analytical Review December 31, 2021

# Health Leadership High School Financial Summary

|                                     | Beginning Fund     |                    |                      |                   |    |              |                 |                    |
|-------------------------------------|--------------------|--------------------|----------------------|-------------------|----|--------------|-----------------|--------------------|
| Source                              | Balance            | Revenue            | Expenditure          | Net Dec/Inc       |    | Fund Balance | Liabilities     | Cash Balance       |
| 11000 - Operational Fund            | \$<br>2,143,643.96 | \$<br>1,119,672.01 | \$<br>(948,385.52)   | \$<br>171,286.49  | \$ | 2,314,930.45 | \$<br>14,498.48 | \$<br>2,329,428.93 |
| 14000 - Inst. Materials Fund        | \$<br>11,458.55    | \$<br>-            | \$<br>(1,579.20)     | \$<br>(1,579.20)  | \$ | 9,879.35     | \$<br>-         | \$<br>9,879.35     |
| 23000 - Non-Instruct. Fund          | \$<br>2,442.50     | \$<br>-            | \$<br>-              | \$<br>-           | \$ | 2,442.50     | \$<br>-         | \$<br>2,442.50     |
| 24101 - Title I                     | \$<br>(21,660.55)  | \$<br>28,327.57    | \$<br>(39,277.86)    | (10,950.29)       | \$ | (32,610.84)  | \$<br>1,459.84  | \$<br>(31,151.00)  |
| 24106 - IDEA-B                      | \$<br>(12,054.84)  | \$<br>13,700.84    | \$<br>(20,473.79)    | \$<br>(6,772.95)  | \$ | (18,827.79)  | \$<br>343.47    | \$<br>(18,484.32)  |
| 24146 - Charter Schools             | \$<br>(3,465.47)   | \$<br>3,465.47     | (0.00)               | \$<br>3,465.47    | \$ | -            | \$<br>-         | \$<br>-            |
| 24154 - Title II                    | \$<br>(6,470.79)   | \$<br>6,470.79     | \$<br>(1,612.95)     | \$<br>4,857.84    | \$ | (1,612.95)   | \$<br>(0.00)    | \$<br>(1,612.95)   |
| 24174 - Carl D Perkins              | \$<br>(1,318.73)   | \$<br>1,318.73     | \$<br>-              | \$<br>1,318.73    | \$ | -            | \$<br>-         | \$<br>-            |
| 24176 - Carl Perkins Redistribution | \$<br>-            | \$<br>15,743.55    | \$<br>(15,743.55)    | \$<br>-           | \$ | -            | \$<br>(0.00)    | \$<br>(0.00)       |
| 24190 - CSI                         | \$<br>(8,503.64)   | \$<br>8,503.64     | \$<br>-              | \$<br>8,503.64    | \$ | -            | \$<br>(0.00)    | \$<br>(0.00)       |
| 24191 - HSRD                        | \$<br>(21,139.38)  | \$<br>21,139.38    | \$<br>-              | \$<br>21,139.38   | \$ | -            | \$<br>-         | \$<br>-            |
| 24301 - CARES Act                   | \$<br>(705.90)     | \$<br>705.90       | \$<br>-              | \$<br>705.90      | \$ | -            | \$<br>-         | \$<br>-            |
| 24307 - SEL                         | \$<br>-            | \$<br>-            | \$<br>(9,131.75)     | (9,131.75)        | -  | (9,131.75)   | \$<br>-         | \$<br>(9,131.75)   |
| 24308 - CRRSA GEER                  | \$<br>-            | \$<br>73,303.88    | \$<br>(124,020.59)   | \$<br>(50,716.71) | \$ | (50,716.71)  | \$<br>2,522.94  | \$<br>(48,193.77)  |
| 24309 - CRRSA, SEL                  | \$<br>-            | \$<br>-            | \$<br>(500.11)       | \$<br>(500.11)    | \$ | (500.11)     | \$<br>-         | \$<br>(500.11)     |
| 24312 - ESSER CRRSA Retention       | \$<br>-            | \$<br>-            | \$<br>-              | \$<br>-           | \$ | -            | \$<br>(0.00)    | \$<br>(0.00)       |
| 24330 - ESSER III                   | \$<br>-            | \$<br>-            | \$<br>(4,000.00)     | \$<br>(4,000.00)  | \$ | (4,000.00)   | \$<br>-         | \$<br>(4,000.00)   |
| 26121 - Kellogg Foundation          | \$<br>2,500.00     | \$<br>-            | \$<br>-              | \$<br>-           | \$ | 2,500.00     | \$<br>-         | \$<br>2,500.00     |
| 27109 - Inst Mat GAA                | \$<br>8,099.55     | \$<br>-            | \$<br>(98.65)        | \$<br>(98.65)     | \$ | 8,000.90     | \$<br>-         | \$<br>8,000.90     |
| 27189 - College Advisor             | \$<br>-            | \$<br>-            | \$<br>-              | \$<br>-           | \$ | -            | \$<br>22.94     | \$<br>22.94        |
| 27502 - CTE Program                 | \$<br>(32,893.15)  | \$<br>32,893.15    | \$<br>-              | \$<br>32,893.15   | \$ | -            | \$<br>-         | \$<br>-            |
| 29102 - Direct Grant                | \$<br>(17,999.77)  | \$<br>54,261.88    | \$<br>(5,000.00)     | \$<br>49,261.88   | \$ | 31,262.11    | \$<br>0.00      | \$<br>31,262.11    |
| 31200 - Lease Assistance            | \$<br>(41,007.50)  | \$<br>41,007.50    | \$<br>(82,703.25)    | \$<br>(41,695.75) | \$ | (82,703.25)  | \$<br>-         | \$<br>(82,703.25)  |
| 31400 - Special Capital Outlay      | \$<br>-            | \$<br>-            | \$<br>-              | \$<br>-           | \$ | -            | \$<br>-         | \$<br>-            |
| 31600 - HB-33                       | \$<br>646,180.82   | \$<br>7,006.61     | \$<br>(70.06)        | \$<br>6,936.55    | \$ | 653,117.37   | \$<br>-         | \$<br>653,117.37   |
| 31700 - SB-9 State Match            | \$<br>1,402.08     | \$<br>-            | \$<br>-              | \$<br>-           | \$ | 1,402.08     | \$<br>-         | \$<br>1,402.08     |
| 31701 - SB-9 Local                  | \$<br>380,136.52   | \$<br>3,514.94     | \$<br>(4,690.91)     | \$<br>(1,175.97)  | \$ | 378,960.55   | \$<br>-         | \$<br>378,960.55   |
| 31703 - SB-9 Cash                   | \$<br>5,752.00     | \$<br>-            | \$<br>-              | \$<br>-           | \$ | 5,752.00     | \$<br>-         | \$<br>5,752.00     |
| TOTAL                               | \$<br>3,034,396.26 | \$<br>1,431,035.84 | \$<br>(1,257,288.19) | \$<br>173,747.65  | \$ | 3,208,143.91 | \$<br>18,847.67 | \$<br>3,226,991.58 |