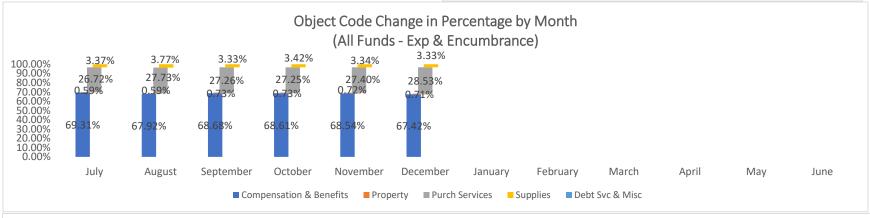

|            |              |
|                                         |                                                               |        |                                            |                      |           | DOC. TOTAL     | \$6,066     |            |              |

#### Justification:

2022 State Match Allocation

Compliance with Sections 10-15-1 and 22-8-12, NMSA, 1978 Compilation:

- A. The requested budget/changes were authorized at a scheduled Board of Education or Governance Council meeting open to the public on:
- B. Justification for the transfer: Explanation such as "underbudgeted", "insufficient budget", or "needed to close out Project" ARE NOT ACCEPTABLE. Attach additional sheets if necessary.

Expenditure Analytical Review December 31, 2021





















# Health Leadership High School Financial Summary

|                                     | Beginning Fund     |                    |                      |                   |    |              |                 |                    |
|-------------------------------------|--------------------|--------------------|----------------------|-------------------|----|--------------|-----------------|--------------------|
| Source                              | Balance            | Revenue            | Expenditure          | Net Dec/Inc       |    | Fund Balance | Liabilities     | Cash Balance       |
| 11000 - Operational Fund            | \$<br>2,143,643.96 | \$<br>1,119,672.01 | \$<br>(948,385.52)   | \$<br>171,286.49  | \$ | 2,314,930.45 | \$<br>14,498.48 | \$<br>2,329,428.93 |
| 14000