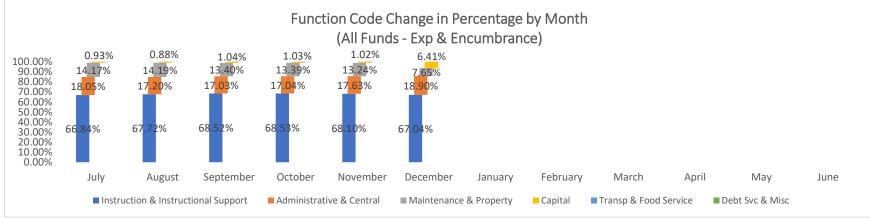

|            |              |
|                                         |                                                               |        |                                            |                      |           | DOC. TOTAL     | \$6,066     |            |              |

#### Justification:

2022 State Match Allocation

Compliance with Sections 10-15-1 and 22-8-12, NMSA, 1978 Compilation:

- A. The requested budget/changes were authorized at a scheduled Board of Education or Governance Council meeting open to the public on:
- B. Justification for the transfer: Explanation such as "underbudgeted", "insufficient budget", or "needed to close out Project" ARE NOT ACCEPTABLE. Attach additional sheets if necessary.

Expenditure Analytical Review December 31, 2021





















# Health Leadership High School Financial Summary

|                                     | Beginning Fund     |                    |                      |                   |    |              |                 |                    |
|-------------------------------------|--------------------|--------------------|----------------------|-------------------|----|--------------|-----------------|--------------------|
| Source                              | Balance            | Revenue            | Expenditure          | Net Dec/Inc       |    | Fund Balance | Liabilities     | Cash Balance       |
| 11000 - Operational Fund            | \$<br>2,143,643.96 | \$<br>1,119,672.01 | \$<br>(948,385.52)   | \$<br>171,286.49  | \$ | 2,314,930.45 | \$<br>14,498.48 | \$<br>2,329,428.93 |
| 14000 -