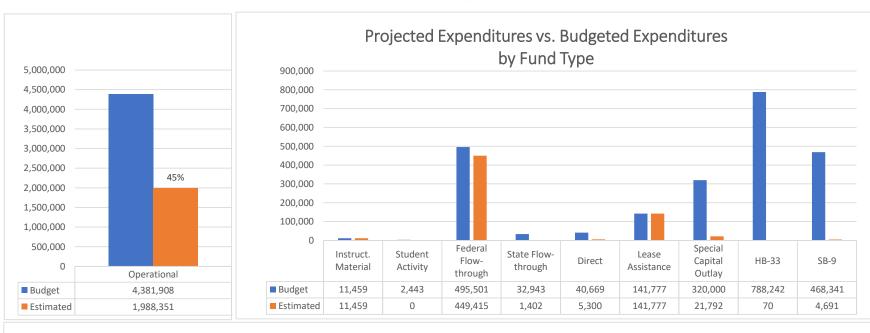

Expenditure Analytical Review December 31, 2021

# Health Leadership High School Financial Summary

|                                     | Beginning Fund     |                    |                      |                   |    |              |                 |                    |
|-------------------------------------|--------------------|--------------------|----------------------|-------------------|----|--------------|-----------------|--------------------|
| Source                              | Balance            | Revenue            | Expenditure          | Net Dec/Inc       |    | Fund Balance | Liabilities     | Cash Balance       |
| 11000 - Operational Fund            | \$<br>2,143,643.96 | \$<br>1,119,672.01 | \$<br>(948,385.52)   | \$<br>171,286.49  | \$ | 2,314,930.45 | \$<br>14,498.48 | \$<br>2,329,428.93 |
| 14000 - Inst. Materials Fund        | \$<br>11,458.55    | \$<br>-            | \$<br>(1,579.20)     | \$<br>(1,579.20)  | \$ | 9,879.35     | \$<br>-         | \$<br>9,879.35     |
| 23000 - Non-Instruct. Fund          | \$<br>2,442.50     | \$<br>-            | \$<br>-              | \$<br>-           | \$ | 2,442.50     | \$<br>-         | \$<br>2,442.50     |
| 24101 - Title I                     | \$<br>(21,660.55)  | \$<br>28,327.57    | \$<br>(39,277.86)    | (10,950.29)       | \$ | (32,610.84)  | \$<br>1,459.84  | \$<br>(31,151.00)  |
| 24106 - IDEA-B                      | \$<br>(12,054.84)  | \$<br>13,700.84    | \$<br>(20,473.79)    | \$<br>(6,772.95)  | \$ | (18,827.79)  | \$<br>343.47    | \$<br>(18,484.32)  |
| 24146 - Charter Schools             | \$<br>(3,465.47)   | \$<br>3,465.47     | (0.00)               | \$<br>3,465.47    | \$ | -            | \$<br>-         | \$<br>-            |
| 24154 - Title II                    | \$<br>(6,470.79)   | \$<br>6,470.79     | \$<br>(1,612.95)     | \$<br>4,857.84    | \$ | (1,612.95)   | \$<br>(0.00)    | \$<br>(1,612.95)   |
| 24174 - Carl D Perkins              | \$<br>(1,318.73)   | \$<br>1,318.73     | \$<br>-              | \$<br>1,318.73    | \$ | -            | \$<br>-         | \$<br>-            |
| 24176 - Carl Perkins Redistribution | \$<br>-            | \$<br>15,743.55    | \$<br>(15,743.55)    | \$<br>-           | \$ | -            | \$<br>(0.00)    | \$<br>(0.00)       |
| 24190 - CSI                         | \$<br>(8,503.64)   | \$<br>8,503.64     | \$<br>-              | \$<br>8,503.64    | \$ | -            | \$<br>(0.00)    | \$<br>(0.00)       |
| 24191 - HSRD                        | \$<br>(21,139.38)  | \$<br>21,139.38    | \$<br>-              | \$<br>21,139.38   | \$ | -            | \$<br>-         | \$<br>-            |
| 24301 - CARES Act                   | \$<br>(705.90)     | \$<br>705.90       | \$<br>-              | \$<br>705.90      | \$ | -            | \$<br>-         | \$<br>-            |
| 24307 - SEL                         | \$<br>-            | \$<br>-            | \$<br>(9,131.75)     | (9,131.75)        | -  | (9,131.75)   | \$<br>-         | \$<br>(9,131.75)   |
| 24308 - CRRSA GEER                  | \$<br>-            | \$<br>73,303.88    | \$<br>(124,020.59)   | \$<br>(50,716.71) | \$ | (50,716.71)  | \$<br>2,522.94  | \$<br>(48,193.77)  |
| 24309 - CRRSA, SEL                  | \$<br>-            | \$<br>-            | \$<br>(500.11)       | \$<br>(500.11)    | \$ | (500.11)     | \$<br>-         | \$<br>(500.11)     |
| 24312 - ESSER CRRSA Retention       | \$<br>-            | \$<br>-            | \$<br>-              | \$<br>-           | \$ | -            | \$<br>(0.00)    | \$<br>(0.00)       |
| 24330 - ESSER III                   | \$<br>-            | \$<br>-            | \$<br>(4,000.00)     | \$<br>(4,000.00)  | \$ | (4,000.00)   | \$<br>-         | \$<br>(4,000.00)   |
| 26121 - Kellogg Foundation          | \$<br>2,500.00     | \$<br>-            | \$<br>-              | \$<br>-           | \$ | 2,500.00     | \$<br>-         | \$<br>2,500.00     |
| 27109 - Inst Mat GAA                | \$<br>8,099.55     | \$<br>-            | \$<br>(98.65)        | \$<br>(98.65)     | \$ | 8,000.90     | \$<br>-         | \$<br>8,000.90     |
| 27189 - College Advisor             | \$<br>-            | \$<br>-            | \$<br>-              | \$<br>-           | \$ | -            | \$<br>22.94     | \$<br>22.94        |
| 27502 - CTE Program                 | \$<br>(32,893.15)  | \$<br>32,893.15    | \$<br>-              | \$<br>32,893.15   | \$ | -            | \$<br>-         | \$<br>-            |
| 29102 - Direct Grant                | \$<br>(17,999.77)  | \$<br>54,261.88    | \$<br>(5,000.00)     | \$<br>49,261.88   | \$ | 31,262.11    | \$<br>0.00      | \$<br>31,262.11    |
| 31200 - Lease Assistance            | \$<br>(41,007.50)  | \$<br>41,007.50    | \$<br>(82,703.25)    | \$<br>(41,695.75) | \$ | (82,703.25)  | \$<br>-         | \$<br>(82,703.25)  |
| 31400 - Special Capital Outlay      | \$<br>-            | \$<br>-            | \$<br>-              | \$<br>-           | \$ | -            | \$<br>-         | \$<br>-            |
| 31600 - HB-33                       | \$<br>646,180.82   | \$<br>7,006.61     | \$<br>(70.06)        | \$<br>6,936.55    | \$ | 653,117.37   | \$<br>-         | \$<br>653,117.37   |
| 31700 - SB-9 State Match            | \$<br>1,402.08     | \$<br>-            | \$<br>-              | \$<br>-           | \$ | 1,402.08     | \$<br>-         | \$<br>1,402.08     |
| 31701 - SB-9 Local                  | \$<br>380,136.52   | \$<br>3,514.94     | \$<br>(4,690.91)     | \$<br>(1,175.97)  | \$ | 378,960.55   | \$<br>-         | \$<br>378,960.55   |
| 31703 - SB-9 Cash                   | \$<br>5,752.00     | \$<br>-            | \$<br>-              | \$<br>-           | \$ | 5,752.00     | \$<br>-         | \$<br>5,752.00     |
| TOTAL                               | \$<br>3,034,396.26 | \$<br>1,431,035.84 | \$<br>(1,257,288.19) | \$<br>173,747.65  | \$ | 3,208,143.91 | \$<br>18,847.67 | \$<br>3,226,991.58 |