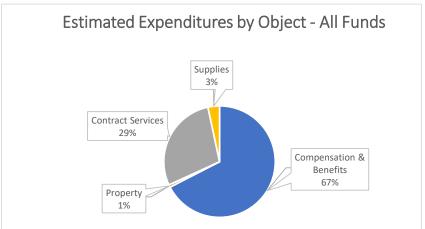

|            |              |
|                                         |                                                               |        |                                            |                      |           | DOC. TOTAL     | \$6,066     |            |              |

#### Justification:

2022 State Match Allocation

Compliance with Sections 10-15-1 and 22-8-12, NMSA, 1978 Compilation:

- A. The requested budget/changes were authorized at a scheduled Board of Education or Governance Council meeting open to the public on:
- B. Justification for the transfer: Explanation such as "underbudgeted", "insufficient budget", or "needed to close out Project" ARE NOT ACCEPTABLE. Attach additional sheets if necessary.

Expenditure Analytical Review December 31, 2021





















# Health Leadership High School Financial Summary

|                                     | Beginning Fund     |                    |                      |                   |    |              |                 |                    |
|-------------------------------------|--------------------|--------------------|----------------------|-------------------|----|--------------|-----------------|--------------------|
| Source                              | Balance            | Revenue            | Expenditure          | Net Dec/Inc       |    | Fund Balance | Liabilities     | Cash Balance       |
| 11000 - Operational Fund            | \$<br>2,143,643.96 | \$<br>1,119,672.01 | \$<br>(948,385.52)   | \$<br>171,286.49  | \$ | 2,314,930.45 | \$<br>14,498.48 | \$<br>2,329,428.93 |
| 140