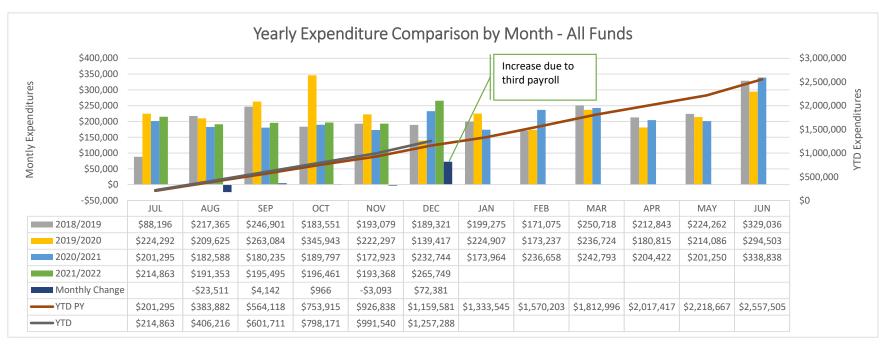

|            |              |
|                                         |                                                               |        |                                            |                      |           | DOC. TOTAL     | \$6,066     |            |              |

#### Justification:

2022 State Match Allocation

Compliance with Sections 10-15-1 and 22-8-12, NMSA, 1978 Compilation:

- A. The requested budget/changes were authorized at a scheduled Board of Education or Governance Council meeting open to the public on:
- B. Justification for the transfer: Explanation such as "underbudgeted", "insufficient budget", or "needed to close out Project" ARE NOT ACCEPTABLE. Attach additional sheets if necessary.

Expenditure Analytical Review December 31, 2021





















# Health Leadership High School Financial Summary

|                                     | Beginning Fund     |                    |                      |                   |    |              |                 |                    |
|-------------------------------------|--------------------|--------------------|----------------------|-------------------|----|--------------|-----------------|--------------------|
| Source                              | Balance            | Revenue            | Expenditure          | Net Dec/Inc       |    | Fund Balance | Liabilities     | Cash Balance       |
| 11000 - Operational Fund            | \$<br>2,143,643.96 | \$<br>1,119,672.01 | \$<br>(948,385.52)   | \$<br>171,286.49  | \$ | 2,314,930.45 | \$<br>14,498.48 | \$<br>2,329,428.93 |
|