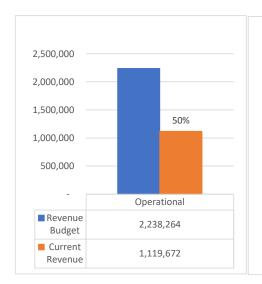

Expenditure Analytical Review December 31, 2021

# Health Leadership High School Financial Summary

|                                     | Beginning Fund     |                    |                      |                   |    |              |                 |                    |
|-------------------------------------|--------------------|--------------------|----------------------|-------------------|----|--------------|-----------------|--------------------|
| Source                              | Balance            | Revenue            | Expenditure          | Net Dec/Inc       |    | Fund Balance | Liabilities     | Cash Balance       |
| 11000 - Operational Fund            | \$<br>2,143,643.96 | \$<br>1,119,672.01 | \$<br>(948,385.52)   | \$<br>171,286.49  | \$ | 2,314,930.45 | \$<br>14,498.48 | \$<br>2,329,428.93 |
| 14000 - Inst. Materials Fund        | \$<br>11,458.55    | \$<br>-            | \$<br>(1,579.20)     | \$<br>(1,579.20)  | \$ | 9,879.35     | \$<br>-         | \$<br>9,879.35     |
| 23000 - Non-Instruct. Fund          | \$<br>2,442.50     | \$<br>-            | \$<br>-              | \$<br>-           | \$ | 2,442.50     | \$<br>-         | \$<br>2,442.50     |
| 24101 - Title I                     | \$<br>(21,660.55)  | \$<br>28,327.57    | \$<br>(39,277.86)    | (10,950.29)       | \$ | (32,610.84)  | \$<br>1,459.84  | \$<br>(31,151.00)  |
| 24106 - IDEA-B                      | \$<br>(12,054.84)  | \$<br>13,700.84    | \$<br>(20,473.79)    | \$<br>(6,772.95)  | \$ | (18,827.79)  | \$<br>343.47    | \$<br>(18,484.32)  |
| 24146 - Charter Schools             | \$<br>(3,465.47)   | \$<br>3,465.47     | (0.00)               | \$<br>3,465.47    | \$ | -            | \$<br>-         | \$<br>-            |
| 24154 - Title II                    | \$<br>(6,470.79)   | \$<br>6,470.79     | \$<br>(1,612.95)     | \$<br>4,857.84    | \$ | (1,612.95)   | \$<br>(0.00)    | \$<br>(1,612.95)   |
| 24174 - Carl D Perkins              | \$<br>(1,318.73)   | \$<br>1,318.73     | \$<br>-              | \$<br>1,318.73    | \$ | -            | \$<br>-         | \$<br>-            |
| 24176 - Carl Perkins Redistribution | \$<br>-            | \$<br>15,743.55    | \$<br>(15,743.55)    | \$<br>-           | \$ | -            | \$<br>(0.00)    | \$<br>(0.00)       |
| 24190 - CSI                         | \$<br>(8,503.64)   | \$<br>8,503.64     | \$<br>-              | \$<br>8,503.64    | \$ | -            | \$<br>(0.00)    | \$<br>(0.00)       |
| 24191 - HSRD                        | \$<br>(21,139.38)  | \$<br>21,139.38    | \$<br>-              | \$<br>21,139.38   | \$ | -            | \$<br>-         | \$<br>-            |
| 24301 - CARES Act                   | \$<br>(705.90)     | \$<br>705.90       | \$<br>-              | \$<br>705.90      | \$ | -            | \$<br>-         | \$<br>-            |
| 24307 - SEL                         | \$<br>-            | \$<br>-            | \$<br>(9,131.75)     | (9,131.75)        | -  | (9,131.75)   | \$<br>-         | \$<br>(9,131.75)   |
| 24308 - CRRSA GEER                  | \$<br>-            | \$<br>73,303.88    | \$<br>(124,020.59)   | \$<br>(50,716.71) | \$ | (50,716.71)  | \$<br>2,522.94  | \$<br>(48,193.77)  |
| 24309 - CRRSA, SEL                  | \$<br>-            | \$<br>-            | \$<br>(500.11)       | \$<br>(500.11)    | \$ | (500.11)     | \$<br>-         | \$<br>(500.11)     |
| 24312 - ESSER CRRSA Retention       | \$<br>-            | \$<br>-            | \$<br>-              | \$<br>-           | \$ | -            | \$<br>(0.00)    | \$<br>(0.00)       |
| 24330 - ESSER III                   | \$<br>-            | \$<br>-            | \$<br>(4,000.00)     | \$<br>(4,000.00)  | \$ | (4,000.00)   | \$<br>-         | \$<br>(4,000.00)   |
| 26121 - Kellogg Foundation          | \$<br>2,500.00     | \$<br>-            | \$<br>-              | \$<br>-           | \$ | 2,500.00     | \$<br>-         | \$<br>2,500.00     |
| 27109 - Inst Mat GAA                | \$<br>8,099.55     | \$<br>-            | \$<br>(98.65)        | \$<br>(98.65)     | \$ | 8,000.90     | \$<br>-         | \$<br>8,000.90     |
| 27189 - College Advisor             | \$<br>-            | \$<br>-            | \$<br>-              | \$<br>-           | \$ | -            | \$<br>22.94     | \$<br>22.94        |
| 27502 - CTE Program                 | \$<br>(32,893.15)  | \$<br>32,893.15    | \$<br>-              | \$<br>32,893.15   | \$ | -            | \$<br>-         | \$<br>-            |
| 29102 - Direct Grant                | \$<br>(17,999.77)  | \$<br>54,261.88    | \$<br>(5,000.00)     | \$<br>49,261.88   | \$ | 31,262.11    | \$<br>0.00      | \$<br>31,262.11    |
| 31200 - Lease Assistance            | \$<br>(41,007.50)  | \$<br>41,007.50    | \$<br>(82,703.25)    | \$<br>(41,695.75) | \$ | (82,703.25)  | \$<br>-         | \$<br>(82,703.25)  |
| 31400 - Special Capital Outlay      | \$<br>-            | \$<br>-            | \$<br>-              | \$<br>-           | \$ | -            | \$<br>-         | \$<br>-            |
| 31600 - HB-33                       | \$<br>646,180.82   | \$<br>7,006.61     | \$<br>(70.06)        | \$<br>6,936.55    | \$ | 653,117.37   | \$<br>-         | \$<br>653,117.37   |
| 31700 - SB-9 State Match            | \$<br>1,402.08     | \$<br>-            | \$<br>-              | \$<br>-           | \$ | 1,402.08     | \$<br>-         | \$<br>1,402.08     |
| 31701 - SB-9 Local                  | \$<br>380,136.52   | \$<br>3,514.94     | \$<br>(4,690.91)     | \$<br>(1,175.97)  | \$ | 378,960.55   | \$<br>-         | \$<br>378,960.55   |
| 31703 - SB-9 Cash                   | \$<br>5,752.00     | \$<br>-            | \$<br>-              | \$<br>-           | \$ | 5,752.00     | \$<br>-         | \$<br>5,752.00     |
| TOTAL                               | \$<br>3,034,396.26 | \$<br>1,431,035.84 | \$<br>(1,257,288.19) | \$<br>173,747.65  | \$ | 3,208,143.91 | \$<br>18,847.67 | \$<br>3,226,991.58 |