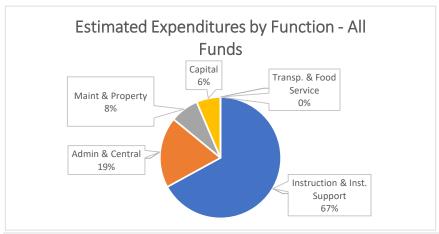

|            |              |
|                                         |                                                               |        |                                            |                      |           | DOC. TOTAL     | \$6,066     |            |              |

#### Justification:

2022 State Match Allocation

Compliance with Sections 10-15-1 and 22-8-12, NMSA, 1978 Compilation:

- A. The requested budget/changes were authorized at a scheduled Board of Education or Governance Council meeting open to the public on:
- B. Justification for the transfer: Explanation such as "underbudgeted", "insufficient budget", or "needed to close out Project" ARE NOT ACCEPTABLE. Attach additional sheets if necessary.

Expenditure Analytical Review December 31, 2021





















# Health Leadership High School Financial Summary

|                                     | Beginning Fund     |                    |                      |                   |    |              |                 |                    |
|-------------------------------------|--------------------|--------------------|----------------------|-------------------|----|--------------|-----------------|--------------------|
| Source                              | Balance            | Revenue            | Expenditure          | Net Dec/Inc       |    | Fund Balance | Liabilities     | Cash Balance       |
| 11000 - Operational Fund            | \$<br>2,143,643.96 | \$<br>1,119,672.01 | \$<br>(948,385.52)   | \$<br>171,286.49  | \$ | 2,314,930.45 | \$<br>14,498.48 | \$<br>2,329,428.93 |
| 1