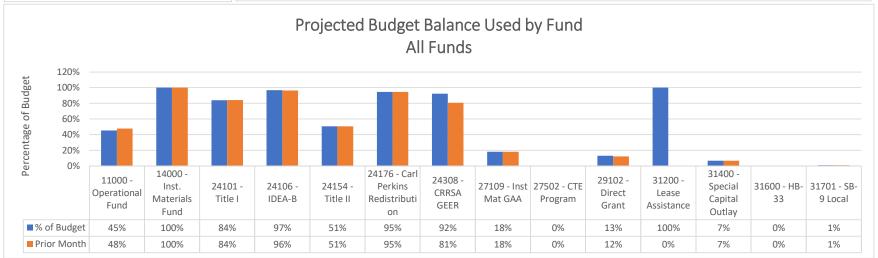

Expenditure Analytical Review December 31, 2021

# Health Leadership High School Financial Summary

|                                     | Beginning Fund     |                    |                      |                   |    |              |                 |                    |
|-------------------------------------|--------------------|--------------------|----------------------|-------------------|----|--------------|-----------------|--------------------|
| Source                              | Balance            | Revenue            | Expenditure          | Net Dec/Inc       |    | Fund Balance | Liabilities     | Cash Balance       |
| 11000 - Operational Fund            | \$<br>2,143,643.96 | \$<br>1,119,672.01 | \$<br>(948,385.52)   | \$<br>171,286.49  | \$ | 2,314,930.45 | \$<br>14,498.48 | \$<br>2,329,428.93 |
| 14000 - Inst. Materials Fund        | \$<br>11,458.55    | \$<br>-            | \$<br>(1,579.20)     | \$<br>(1,579.20)  | \$ | 9,879.35     | \$<br>-         | \$<br>9,879.35     |
| 23000 - Non-Instruct. Fund          | \$<br>2,442.50     | \$<br>-            | \$<br>-              | \$<br>-           | \$ | 2,442.50     | \$<br>-         | \$<br>2,442.50     |
| 24101 - Title I                     | \$<br>(21,660.55)  | \$<br>28,327.57    | \$<br>(39,277.86)    | (10,950.29)       | \$ | (32,610.84)  | \$<br>1,459.84  | \$<br>(31,151.00)  |
| 24106 - IDEA-B                      | \$<br>(12,054.84)  | \$<br>13,700.84    | \$<br>(20,473.79)    | \$<br>(6,772.95)  | \$ | (18,827.79)  | \$<br>343.47    | \$<br>(18,484.32)  |
| 24146 - Charter Schools             | \$<br>(3,465.47)   | \$<br>3,465.47     | (0.00)               | \$<br>3,465.47    | \$ | -            | \$<br>-         | \$<br>-            |
| 24154 - Title II                    | \$<br>(6,470.79)   | \$<br>6,470.79     | \$<br>(1,612.95)     | \$<br>4,857.84    | \$ | (1,612.95)   | \$<br>(0.00)    | \$<br>(1,612.95)   |
| 24174 - Carl D Perkins              | \$<br>(1,318.73)   | \$<br>1,318.73     | \$<br>-              | \$<br>1,318.73    | \$ | -            | \$<br>-         | \$<br>-            |
| 24176 - Carl Perkins Redistribution | \$<br>-            | \$<br>15,743.55    | \$<br>(15,743.55)    | \$<br>-           | \$ | -            | \$<br>(0.00)    | \$<br>(0.00)       |
| 24190 - CSI                         | \$<br>(8,503.64)   | \$<br>8,503.64     | \$<br>-              | \$<br>8,503.64    | \$ | -            | \$<br>(0.00)    | \$<br>(0.00)       |
| 24191 - HSRD                        | \$<br>(21,139.38)  | \$<br>21,139.38    | \$<br>-              | \$<br>21,139.38   | \$ | -            | \$<br>-         | \$<br>-            |
| 24301 - CARES Act                   | \$<br>(705.90)     | \$<br>705.90       | \$<br>-              | \$<br>705.90      | \$ | -            | \$<br>-         | \$<br>-            |
| 24307 - SEL                         | \$<br>-            | \$<br>-            | \$<br>(9,131.75)     | (9,131.75)        | -  | (9,131.75)   | \$<br>-         | \$<br>(9,131.75)   |
| 24308 - CRRSA GEER                  | \$<br>-            | \$<br>73,303.88    | \$<br>(124,020.59)   | \$<br>(50,716.71) | \$ | (50,716.71)  | \$<br>2,522.94  | \$<br>(48,193.77)  |
| 24309 - CRRSA, SEL                  | \$<br>-            | \$<br>-            | \$<br>(500.11)       | \$<br>(500.11)    | \$ | (500.11)     | \$<br>-         | \$<br>(500.11)     |
| 24312 - ESSER CRRSA Retention       | \$<br>-            | \$<br>-            | \$<br>-              | \$<br>-           | \$ | -            | \$<br>(0.00)    | \$<br>(0.00)       |
| 24330 - ESSER III                   | \$<br>-            | \$<br>-            | \$<br>(4,000.00)     | \$<br>(4,000.00)  | \$ | (4,000.00)   | \$<br>-         | \$<br>(4,000.00)   |
| 26121 - Kellogg Foundation          | \$<br>2,500.00     | \$<br>-            | \$<br>-              | \$<br>-           | \$ | 2,500.00     | \$<br>-         | \$<br>2,500.00     |
| 27109 - Inst Mat GAA                | \$<br>8,099.55     | \$<br>-            | \$<br>(98.65)        | \$<br>(98.65)     | \$ | 8,000.90     | \$<br>-         | \$<br>8,000.90     |
| 27189 - College Advisor             | \$<br>-            | \$<br>-            | \$<br>-              | \$<br>-           | \$ | -            | \$<br>22.94     | \$<br>22.94        |
| 27502 - CTE Program                 | \$<br>(32,893.15)  | \$<br>32,893.15    | \$<br>-              | \$<br>32,893.15   | \$ | -            | \$<br>-         | \$<br>-            |
| 29102 - Direct Grant                | \$<br>(17,999.77)  | \$<br>54,261.88    | \$<br>(5,000.00)     | \$<br>49,261.88   | \$ | 31,262.11    | \$<br>0.00      | \$<br>31,262.11    |
| 31200 - Lease Assistance            | \$<br>(41,007.50)  | \$<br>41,007.50    | \$<br>(82,703.25)    | \$<br>(41,695.75) | \$ | (82,703.25)  | \$<br>-         | \$<br>(82,703.25)  |
| 31400 - Special Capital Outlay      | \$<br>-            | \$<br>-            | \$<br>-              | \$<br>-           | \$ | -            | \$<br>-         | \$<br>-            |
| 31600 - HB-33                       | \$<br>646,180.82   | \$<br>7,006.61     | \$<br>(70.06)        | \$<br>6,936.55    | \$ | 653,117.37   | \$<br>-         | \$<br>653,117.37   |
| 31700 - SB-9 State Match            | \$<br>1,402.08     | \$<br>-            | \$<br>-              | \$<br>-           | \$ | 1,402.08     | \$<br>-         | \$<br>1,402.08     |
| 31701 - SB-9 Local                  | \$<br>380,136.52   | \$<br>3,514.94     | \$<br>(4,690.91)     | \$<br>(1,175.97)  | \$ | 378,960.55   | \$<br>-         | \$<br>378,960.55   |
| 31703 - SB-9 Cash                   | \$<br>5,752.00     | \$<br>-            | \$<br>-              | \$<br>-           | \$ | 5,752.00     | \$<br>-         | \$<br>5,752.00     |
| TOTAL                               | \$<br>3,034,396.26 | \$<br>1,431,035.84 | \$<br>(1,257,288.19) | \$<br>173,747.65  | \$ | 3,208,143.91 | \$<br>18,847.67 | \$<br>3,226,991.58 |