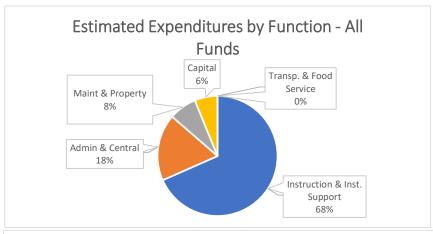

B. Justification for the transfer: Explanation such as "underbudgeted", "insufficient budget", or "needed to close out Project" ARE NOT ACCEPTABLE. Attach additional sheets if necessary.

Expenditure Analytical Review February 28, 2022