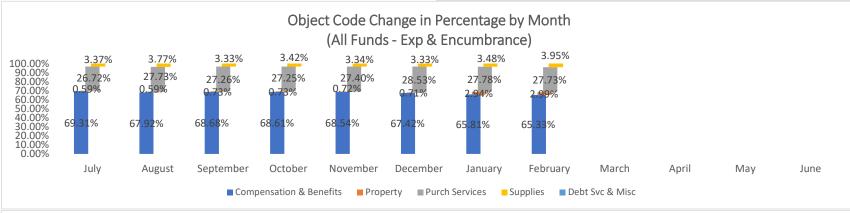

B. Justification for the transfer: Explanation such as "underbudgeted", "insufficient budget", or "needed to close out Project" ARE NOT ACCEPTABLE. Attach additional sheets if necessary.

Expenditure Analytical Review February 28, 2022