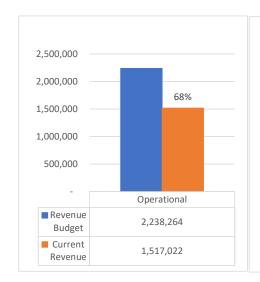

B. Justification for the transfer: Explanation such as "underbudgeted", "insufficient budget", or "needed to close out Project" ARE NOT ACCEPTABLE. Attach additional sheets if necessary.

Expenditure Analytical Review February 28, 2022

## **Financial Summary**

|                                        | Beginning Fund     |                    |                      |    |             |    |              |    |             |    |              |
|----------------------------------------|--------------------|--------------------|----------------------|----|-------------|----|--------------|----|-------------|----|--------------|
| Source                                 | Balance            | Revenue            | Expenditure          |    | Net Dec/Inc |    | Fund Balance |    | Liabilities |    | Cash Balance |
| 11000 - Operational Fund               | \$<br>2,143,643.96 | \$<br>1,517,022.15 | \$<br>(1,246,427.06) | \$ | 270,595.09  | \$ | 2,414,239.05 | \$ | 40,302.23   | \$ | 2,454,541.28 |
| 14000 - Inst. Materials Fund           | \$<br>11,458.55    | \$<br>-            | \$<br>(1,741.45)     | \$ | (1,741.45)  | \$ | 9,717.10     | \$ | -           | \$ | 9,717.10     |
| 23000 - Non-Instruct. Fund             | \$<br>2,442.50     | \$<br>-            | \$<br>-              | \$ | -           | \$ | 2,442.50     | \$ | -           | \$ | 2,442.50     |
| 24101 - Title I                        | \$<br>(21,660.55)  | \$<br>36,494.18    | \$<br>(62,317.70)    | \$ | (25,823.52) | \$ | (47,484.07)  | ,  | 4,234.14    | \$ | (43,249.93)  |
| 24106 - IDEA-B                         | \$<br>(12,054.84)  | \$<br>13,700.84    | \$<br>(26,812.23)    | \$ | (13,111.39) | \$ | (25,166.23)  | \$ | 1,407.02    | \$ | (23,759.21)  |
| 24146 - Charter Schools                | \$<br>(3,465.47)   | \$<br>3,465.47     | \$<br>(0.00)         | \$ | 3,465.47    | \$ | -            | \$ | -           | \$ | -            |
| 24154 - Title II                       | \$<br>(6,470.79)   | \$<br>8,083.74     | \$<br>(6,612.95)     | \$ | 1,470.79    | \$ | (5,000.00)   | \$ | (0.00)      | \$ | (5,000.00)   |
| 24174 - Carl D Perkins                 | \$<br>(1,318.73)   | \$<br>1,318.73     | \$<br>-              | \$ | 1,318.73    | \$ | -            | \$ | -           | \$ | -            |
| 24176 - Carl Perkins Redistribution    | \$<br>-            | \$<br>15,743.55    | \$<br>(15,743.55)    | \$ | -           | \$ | -            | \$ | (0.00)      | \$ | (0.00)       |
| 24190 - CSI                            | \$<br>(8,503.64)   | \$<br>8,503.64     | \$<br>-              | \$ | 8,503.64    | \$ | -            | \$ | (0.00)      | \$ | (0.00)       |
| 24191 - HSRD                           | \$<br>(21,139.38)  | \$<br>21,139.38    | \$<br>-              | \$ | 21,139.38   | \$ | -            | \$ | -           | \$ | -            |
| 24301 - CARES Act                      | \$<br>(705.90)     | \$<br>705.90       | \$<br>-              | \$ | 705.90      | \$ | -            | \$ | -           | \$ | -            |
| 24307 - SEL                            | \$<br>-            | \$<br>-            | \$<br>(9,131.75)     |    | (9,131.75)  | \$ | (9,131.75)   | \$ | -           | \$ | (9,131.75)   |
| 24308 - CRRSA GEER                     | \$<br>-            | \$<br>89,716.16    | \$<br>(157,995.15)   |    | (68,278.99) |    | (68,278.99)  | \$ | 6,320.62    | \$ | (61,958.37)  |
| 24309 - CRRSA, SEL                     | \$<br>-            | \$<br>-            | \$<br>(1,500.11)     | \$ | (1,500.11)  | \$ | (1,500.11)   | \$ | -           | \$ | (1,500.11)   |
| 24312 - ESSER CRRSA Retention          | \$<br>-            | \$<br>-            | \$<br>-              | \$ | -           | \$ | -            | \$ | (0.00)      | \$ | (0.00)       |
| 26121 - Kellogg Foundation             | \$<br>2,500.00     | \$<br>-            | \$<br>-              | \$ | -           | \$ | 2,500.00     | \$ | -           | \$ | 2,500.00     |
| 26222 - Emergency Connectivity Fund FC | -                  | \$<br>-            | \$<br>(2,228.40)     | _  | (2,228.40)  | _  | (2,228.40)   |    | -           | \$ | (2,228.40)   |
| 27107 - Library SB-66                  | \$<br>-            | \$<br>-            | \$<br>(3,078.71)     | _  | (3,078.71)  | ·  | (3,078.71)   | _  | -           | \$ | (3,078.71)   |
| 27109 - Inst Mat GAA                   | \$<br>8,099.55     | \$<br>-            | \$<br>(98.65)        | _  | (98.65)     | \$ | 8,000.90     | \$ | -           | \$ | 8,000.90     |
| 27189 - College Advisor                | \$<br>-            | \$<br>-            | \$<br>-              | \$ | -           | \$ | -            | \$ | 22.94       | \$ | 22.94        |
| 27502 - CTE Program                    | \$<br>(32,893.15)  | \$<br>32,893.15    | \$<br>-              | \$ | 32,893.15   | \$ | -            | \$ | -           | \$ | -            |
| 28182 - Adult Basic Education HED      | \$<br>-            | \$<br>-            | \$<br>(0.00)         | _  | (0.00)      | _  | (0.00)       | \$ | 5.63        | \$ | 5.63         |
| 28211 - COVID Testing Program          | \$<br>-            | \$<br>-            | \$<br>(3,763.04)     | _  | (3,763.04)  | _  | (3,763.04)   | _  | 425.32      | \$ | (3,337.72)   |
| 29102 - Direct Grant                   | \$<br>(17,999.77)  | <br>54,261.88      | \$<br>(5,241.88)     | _  | 49,020.00   | _  | 31,020.23    | \$ | 0.00        | \$ | 31,020.23    |
| 31200 - Lease Assistance               | \$<br>(41,007.50)  | <br>41,007.50      | \$<br>(106,332.75)   | _  | (65,325.25) | _  | (106,332.75) | _  | -           | \$ | (106,332.75) |
| 31400 - Special Capital Outlay         | \$<br>-            | \$<br>-            | \$<br>(19,611.69)    | _  | (19,611.69) | _  | (19,611.69)  | _  | -           | \$ | (19,611.69)  |
| 31600 - HB-33                          | \$<br>646,180.82   | \$<br>90,960.05    | \$<br>(909.59)       |    | 90,050.46   | \$ | 736,231.28   | \$ | -           | \$ | 736,231.28   |
| 31700 - SB-9 State Match               | \$<br>1,402.08     | \$<br>-            | \$<br>-              | \$ | -           | \$ | 1,402.08     | \$ | -           | \$ | 1,402.08     |
| 31701 - SB-9 Local                     | \$<br>380,136.52   | \$<br>46,647.82    | \$<br>(5,122.24)     | _  | 41,525.58   | \$ | 421,662.10   | \$ | -           | \$ | 421,662.10   |
| 31703 - SB-9 Cash                      | \$<br>5,752.00     | \$<br>6,066.00     | \$<br>-              | \$ | 6,066.00    | \$ | 11,818.00    | \$ | -           | \$ | 11,818.00    |
| TOTAL                                  | \$<br>3,034,396.26 | \$<br>1,987,730.14 | \$<br>(1,674,668.90) | \$ | 313,061.24  | \$ | 3,347,457.50 | \$ | 52,717.90   | \$ | 3,400,175.40 |