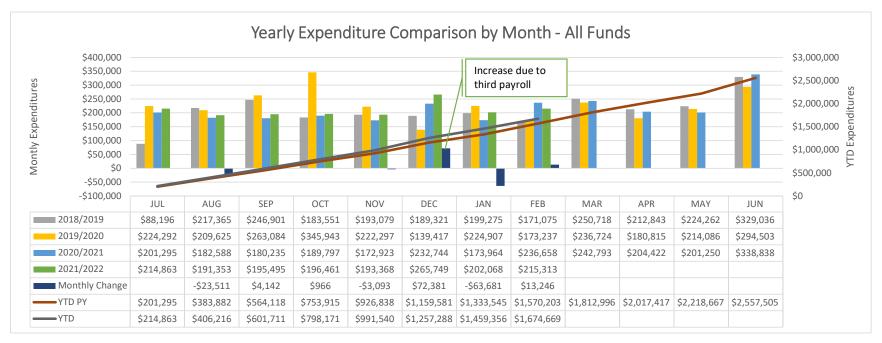

B. Justification for the transfer: Explanation such as "underbudgeted", "insufficient budget", or "needed to close out Project" ARE NOT ACCEPTABLE. Attach additional sheets if necessary.

Expenditure Analytical Review February 28, 2022