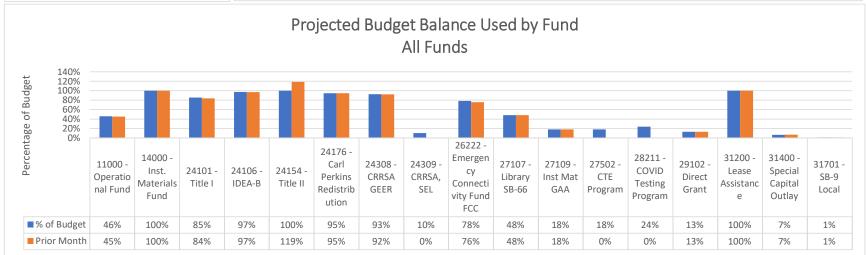

B. Justification for the transfer: Explanation such as "underbudgeted", "insufficient budget", or "needed to close out Project" ARE NOT ACCEPTABLE. Attach additional sheets if necessary.

Expenditure Analytical Review February 28, 2022

## **Financial Summary**

|                                        | Beginning Fund     |                    |                      |    |             |    |              |    |             |    |              |
|----------------------------------------|--------------------|--------------------|----------------------|----|-------------|----|--------------|----|-------------|----|--------------|
| Source                                 | Balance            | Revenue            | Expenditure          |    | Net Dec/Inc |    | Fund Balance |    | Liabilities |    | Cash Balance |
| 11000 - Operational Fund               | \$<br>2,143,643.96 | \$<br>1,517,022.15 | \$<br>(1,246,427.06) | \$ | 270,595.09  | \$ | 2,414,239.05 | \$ | 40,302.23   | \$ | 2,454,541.28 |
| 14000 - Inst. Materials Fund           | \$<br>11,458.55    | \$<br>-            | \$<br>(1,741.45)     | \$ | (1,741.45)  | \$ | 9,717.10     | \$ | -           | \$ | 9,717.10     |
| 23000 - Non-Instruct. Fund             | \$<br>2,442.50     | \$<br>-            | \$<br>-              | \$ | -           | \$ | 2,442.50     | \$ | -           | \$ | 2,442.50     |
| 24101 - Title I                        | \$<br>(21,660.55)  | \$<br>36,494.18    | \$<br>(62,317.70)    | \$ | (25,823.52) | \$ | (47,484.07)  | ,  | 4,234.14    | \$ | (43,249.93)  |
| 24106 - IDEA-B                         | \$<br>(12,054.84)  | \$<br>13,700.84    | \$<br>(26,812.23)    | \$ | (13,111.39) | \$ | (25,166.23)  | \$ | 1,407.02    | \$ | (23,759.21)  |
| 24146 - Charter Schools                | \$<br>(3,465.47)   | \$<br>3,465.47     | \$<br>(0.00)         | \$ | 3,465.47    | \$ | -            | \$ | -           | \$ | -            |
| 24154 - Title II                       | \$<br>(6,470.79)   | \$<br>8,083.74     | \$<br>(6,612.95)     | \$ | 1,470.79    | \$ | (5,000.00)   | \$ | (0.00)      | \$ | (5,000.00)   |
| 24174 - Carl D Perkins                 | \$<br>(1,318.73)   | \$<br>1,318.73     | \$<br>-              | \$ | 1,318.73    | \$ | -            | \$ | -           | \$ | -            |
| 24176 - Carl Perkins Redistribution    | \$<br>-            | \$<br>15,743.55    | \$<br>(15,743.55)    | \$ | -           | \$ | -            | \$ | (0.00)      | \$ | (0.00)       |
| 24190 - CSI                            | \$<br>(8,503.64)   | \$<br>8,503.64     | \$<br>-              | \$ | 8,503.64    | \$ | -            | \$ | (0.00)      | \$ | (0.00)       |
| 24191 - HSRD                           | \$<br>(21,139.38)  | \$<br>21,139.38    | \$<br>-              | \$ | 21,139.38   | \$ | -            | \$ | -           | \$ | -            |
| 24301 - CARES Act                      | \$<br>(705.90)     | \$<br>705.90       | \$<br>-              | \$ | 705.90      | \$ | -            | \$ | -           | \$ | -            |
| 24307 - SEL                            | \$<br>-            | \$<br>-            | \$<br>(9,131.75)     |    | (9,131.75)  | \$ | (9,131.75)   | \$ | -           | \$ | (9,131.75)   |
| 24308 - CRRSA GEER                     | \$<br>-            | \$<br>89,716.16    | \$<br>(157,995.15)   |    | (68,278.99) |    | (68,278.99)  | \$ | 6,320.62    | \$ | (61,958.37)  |
| 24309 - CRRSA, SEL                     | \$<br>-            | \$<br>-            | \$<br>(1,500.11)     | \$ | (1,500.11)  | \$ | (1,500.11)   | \$ | -           | \$ | (1,500.11)   |
| 24312 - ESSER CRRSA Retention          | \$<br>-            | \$<br>-            | \$<br>-              | \$ | -           | \$ | -            | \$ | (0.00)      | \$ | (0.00)       |
| 26121 - Kellogg Foundation             | \$<br>2,500.00     | \$<br>-            | \$<br>-              | \$ | -           | \$ | 2,500.00     | \$ | -           | \$ | 2,500.00     |
| 26222 - Emergency Connectivity Fund FC | -                  | \$<br>-            | \$<br>(2,228.40)     | _  | (2,228.40)  | _  | (2,228.40)   |    | -           | \$ | (2,228.40)   |
| 27107 - Library SB-66                  | \$<br>-            | \$<br>-            | \$<br>(3,078.71)     | _  | (3,078.71)  | ·  | (3,078.71)   | _  | -           | \$ | (3,078.71)   |
| 27109 - Inst Mat GAA                   | \$<br>8,099.55     | \$<br>-            | \$<br>(98.65)        | _  | (98.65)     | \$ | 8,000.90     | \$ | -           | \$ | 8,000.90     |
| 27189 - College Advisor                | \$<br>-            | \$<br>-            | \$<br>-              | \$ | -           | \$ | -            | \$ | 22.94       | \$ | 22.94        |
| 27502 - CTE Program                    | \$<br>(32,893.15)  | \$<br>32,893.15    | \$<br>-              | \$ | 32,893.15   | \$ | -            | \$ | -           | \$ | -            |
| 28182 - Adult Basic Education HED      | \$<br>-            | \$<br>-            | \$<br>(0.00)         | _  | (0.00)      | _  | (0.00)       | \$ | 5.63        | \$ | 5.63         |
| 28211 - COVID Testing Program          | \$<br>-            | \$<br>-            | \$<br>(3,763.04)     | _  | (3,763.04)  | _  | (3,763.04)   | _  | 425.32      | \$ | (3,337.72)   |
| 29102 - Direct Grant                   | \$<br>(17,999.77)  | <br>54,261.88      | \$<br>(5,241.88)     | _  | 49,020.00   | _  | 31,020.23    | \$ | 0.00        | \$ | 31,020.23    |
| 31200 - Lease Assistance               | \$<br>(41,007.50)  | <br>41,007.50      | \$<br>(106,332.75)   | _  | (65,325.25) | _  | (106,332.75) | _  | -           | \$ | (106,332.75) |
| 31400 - Special Capital Outlay         | \$<br>-            | \$<br>-            | \$<br>(19,611.69)    | _  | (19,611.69) | _  | (19,611.69)  | _  | -           | \$ | (19,611.69)  |
| 31600 - HB-33                          | \$<br>646,180.82   | \$<br>90,960.05    | \$<br>(909.59)       |    | 90,050.46   | \$ | 736,231.28   | \$ | -           | \$ | 736,231.28   |
| 31700 - SB-9 State Match               | \$<br>1,402.08     | \$<br>-            | \$<br>-              | \$ | -           | \$ | 1,402.08     | \$ | -           | \$ | 1,402.08     |
| 31701 - SB-9 Local                     | \$<br>380,136.52   | \$<br>46,647.82    | \$<br>(5,122.24)     | _  | 41,525.58   | \$ | 421,662.10   | \$ | -           | \$ | 421,662.10   |
| 31703 - SB-9 Cash                      | \$<br>5,752.00     | \$<br>6,066.00     | \$<br>-              | \$ | 6,066.00    | \$ | 11,818.00    | \$ | -           | \$ | 11,818.00    |
| TOTAL                                  | \$<br>3,034,396.26 | \$<br>1,987,730.14 | \$<br>(1,674,668.90) | \$ | 313,061.24  | \$ | 3,347,457.50 | \$ | 52,717.90   | \$ | 3,400,175.40 |