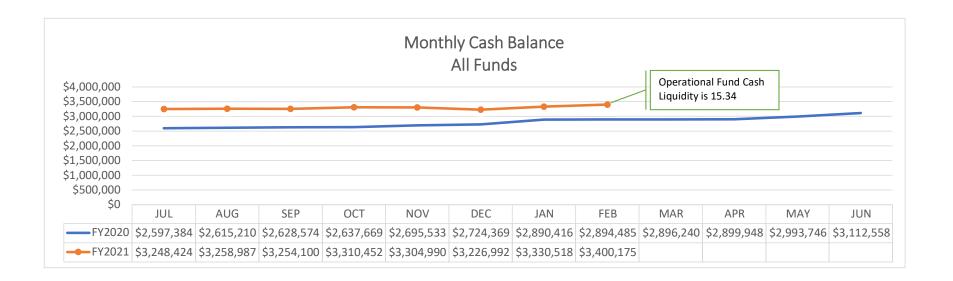

## **Financial Summary**

|                                        | Beginning Fund     |                    |                      |    |             |    |              |    |             |    |              |
|----------------------------------------|--------------------|--------------------|----------------------|----|-------------|----|--------------|----|-------------|----|--------------|
| Source                                 | Balance            | Revenue            | Expenditure          |    | Net Dec/Inc |    | Fund Balance |    | Liabilities |    | Cash Balance |
| 11000 - Operational Fund               | \$<br>2,143,643.96 | \$<br>1,517,022.15 | \$<br>(1,246,427.06) | \$ | 270,595.09  | \$ | 2,414,239.05 | \$ | 40,302.23   | \$ | 2,454,541.28 |
| 14000 - Inst. Materials Fund           | \$<br>11,458.55    | \$<br>-            | \$<br>(1,741.45)     | \$ | (1,741.45)  | \$ | 9,717.10     | \$ | -           | \$ | 9,717.10     |
| 23000 - Non-Instruct. Fund             | \$<br>2,442.50     | \$<br>-            | \$<br>-              | \$ | -           | \$ | 2,442.50     | \$ | -           | \$ | 2,442.50     |
| 24101 - Title I                        | \$<br>(21,660.55)  | \$<br>36,494.18    | \$<br>(62,317.70)    | \$ | (25,823.52) | \$ | (47,484.07)  | ,  | 4,234.14    | \$ | (43,249.93)  |
| 24106 - IDEA-B                         | \$<br>(12,054.84)  | \$<br>13,700.84    | \$<br>(26,812.23)    | \$ | (13,111.39) | \$ | (25,166.23)  | \$ | 1,407.02    | \$ | (23,759.21)  |
| 24146 - Charter Schools                | \$<br>(3,465.47)   | \$<br>3,465.47     | \$<br>(0.00)         | \$ | 3,465.47    | \$ | -            | \$ | -           | \$ | -            |
| 24154 - Title II                       | \$<br>(6,470.79)   | \$<br>8,083.74     | \$<br>(6,612.95)     | \$ | 1,470.79    | \$ | (5,000.00)   | \$ | (0.00)      | \$ | (5,000.00)   |
| 24174 - Carl D Perkins                 | \$<br>(1,318.73)   | \$<br>1,318.73     | \$<br>-              | \$ | 1,318.73    | \$ | -            | \$ | -           | \$ | -            |
| 24176 - Carl Perkins Redistribution    | \$<br>-            | \$<br>15,743.55    | \$<br>(15,743.55)    | \$ | -           | \$ | -            | \$ | (0.00)      | \$ | (0.00)       |
| 24190 - CSI                            | \$<br>(8,503.64)   | \$<br>8,503.64     | \$<br>-              | \$ | 8,503.64    | \$ | -            | \$ | (0.00)      | \$ | (0.00)       |
| 24191 - HSRD                           | \$<br>(21,139.38)  | \$<br>21,139.38    | \$<br>-              | \$ | 21,139.38   | \$ | -            | \$ | -           | \$ | -            |
| 24301 - CARES Act                      | \$<br>(705.90)     | \$<br>705.90       | \$<br>-              | \$ | 705.90      | \$ | -            | \$ | -           | \$ | -            |
| 24307 - SEL                            | \$<br>-            | \$<br>-            | \$<br>(9,131.75)     |    | (9,131.75)  | \$ | (9,131.75)   | \$ | -           | \$ | (9,131.75)   |
| 24308 - CRRSA GEER                     | \$<br>-            | \$<br>89,716.16    | \$<br>(157,995.15)   |    | (68,278.99) |    | (68,278.99)  | \$ | 6,320.62    | \$ | (61,958.37)  |
| 24309 - CRRSA, SEL                     | \$<br>-            | \$<br>-            | \$<br>(1,500.11)     | \$ | (1,500.11)  | \$ | (1,500.11)   | \$ | -           | \$ | (1,500.11)   |
| 24312 - ESSER CRRSA Retention          | \$<br>-            | \$<br>-            | \$<br>-              | \$ | -           | \$ | -            | \$ | (0.00)      | \$ | (0.00)       |
| 26121 - Kellogg Foundation             | \$<br>2,500.00     | \$<br>-            | \$<br>-              | \$ | -           | \$ | 2,500.00     | \$ | -           | \$ | 2,500.00     |
| 26222 - Emergency Connectivity Fund FC | -                  | \$<br>-            | \$<br>(2,228.40)     | _  | (2,228.40)  | _  | (2,228.40)   |    | -           | \$ | (2,228.40)   |
| 27107 - Library SB-66                  | \$<br>-            | \$<br>-            | \$<br>(3,078.71)     | _  | (3,078.71)  | ·  | (3,078.71)   | _  | -           | \$ | (3,078.71)   |
| 27109 - Inst Mat GAA                   | \$<br>8,099.55     | \$<br>-            | \$<br>(98.65)        | _  | (98.65)     | \$ | 8,000.90     | \$ | -           | \$ | 8,000.90     |
| 27189 - College Advisor                | \$<br>-            | \$<br>-            | \$<br>-              | \$ | -           | \$ | -            | \$ | 22.94       | \$ | 22.94        |
| 27502 - CTE Program                    | \$<br>(32,893.15)  | \$<br>32,893.15    | \$<br>-              | \$ | 32,893.15   | \$ | -            | \$ | -           | \$ | -            |
| 28182 - Adult Basic Education HED      | \$<br>-            | \$<br>-            | \$<br>(0.00)         | _  | (0.00)      | _  | (0.00)       | \$ | 5.63        | \$ | 5.63         |
| 28211 - COVID Testing Program          | \$<br>-            | \$<br>-            | \$<br>(3,763.04)     | _  | (3,763.04)  | _  | (3,763.04)   | _  | 425.32      | \$ | (3,337.72)   |
| 29102 - Direct Grant                   | \$<br>(17,999.77)  | <br>54,261.88      | \$<br>(5,241.88)     | _  | 49,020.00   | _  | 31,020.23    | \$ | 0.00        | \$ | 31,020.23    |
| 31200 - Lease Assistance               | \$<br>(41,007.50)  | <br>41,007.50      | \$<br>(106,332.75)   | _  | (65,325.25) | _  | (106,332.75) | _  | -           | \$ | (106,332.75) |
| 31400 - Special Capital Outlay         | \$<br>-            | \$<br>-            | \$<br>(19,611.69)    | _  | (19,611.69) | _  | (19,611.69)  | _  | -           | \$ | (19,611.69)  |
| 31600 - HB-33                          | \$<br>646,180.82   | \$<br>90,960.05    | \$<br>(909.59)       |    | 90,050.46   | \$ | 736,231.28   | \$ | -           | \$ | 736,231.28   |
| 31700 - SB-9 State Match               | \$<br>1,402.08     | \$<br>-            | \$<br>-              | \$ | -           | \$ | 1,402.08     | \$ | -           | \$ | 1,402.08     |
| 31701 - SB-9 Local                     | \$<br>380,136.52   | \$<br>46,647.82    | \$<br>(5,122.24)     | _  | 41,525.58   | \$ | 421,662.10   | \$ | -           | \$ | 421,662.10   |
| 31703 - SB-9 Cash                      | \$<br>5,752.00     | \$<br>6,066.00     | \$<br>-              | \$ | 6,066.00    | \$ | 11,818.00    | \$ | -           | \$ | 11,818.00    |
| TOTAL                                  | \$<br>3,034,396.26 | \$<br>1,987,730.14 | \$<br>(1,674,668.90) | \$ | 313,061.24  | \$ | 3,347,457.50 | \$ | 52,717.90   | \$ | 3,400,175.40 |

Cash in Bank Prepaid Expense Receivables

Bank Statement Ending Balance Uncleared Payments 5,653.12 5,653.12 5,653.12
Uncleared Deposits Revised System Cash Balance 3,400,175.40

Check Listing Report
Accounting Cycle: FY21-22; Begin Date: 02/01/2022; End Date: 02/28/2022; Bank: [All]; Sort By Element: Fund; Account Expression: [All]; Created