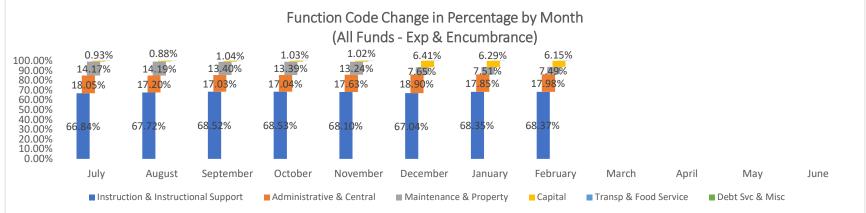

B. Justification for the transfer: Explanation such as "underbudgeted", "insufficient budget", or "needed to close out Project" ARE NOT ACCEPTABLE. Attach additional sheets if necessary.

Expenditure Analytical Review February 28, 2022