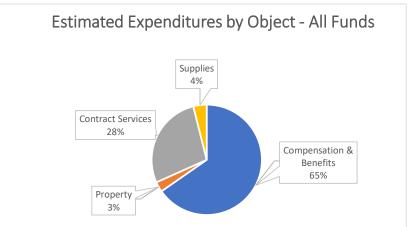

B. Justification for the transfer: Explanation such as "underbudgeted", "insufficient budget", or "needed to close out Project" ARE NOT ACCEPTABLE. Attach additional sheets if necessary.

Expenditure Analytical Review February 28, 2022