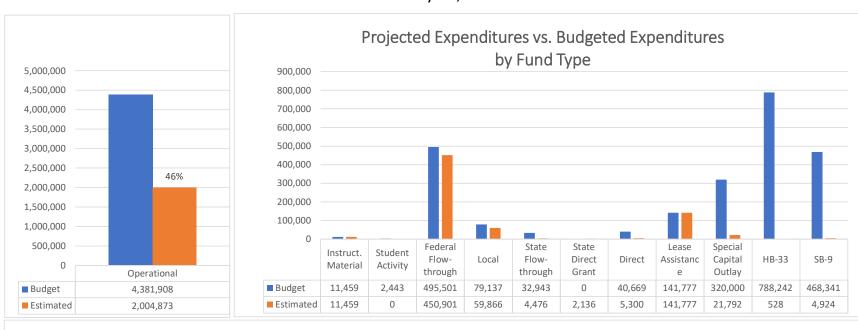

B. Justification for the transfer: Explanation such as "underbudgeted", "insufficient budget", or "needed to close out Project" ARE NOT ACCEPTABLE. Attach additional sheets if necessary.

Expenditure Analytical Review February 28, 2022

## **Financial Summary**

|                                        | Beginning Fund     |                    |                      |    |             |    |              |    |             |    |              |
|----------------------------------------|--------------------|--------------------|----------------------|----|-------------|----|--------------|----|-------------|----|--------------|
| Source                                 | Balance            | Revenue            | Expenditure          |    | Net Dec/Inc |    | Fund Balance |    | Liabilities |    | Cash Balance |
| 11000 - Operational Fund               | \$<br>2,143,643.96 | \$<br>1,517,022.15 | \$<br>(1,246,427.06) | \$ | 270,595.09  | \$ | 2,414,239.05 | \$ | 40,302.23   | \$ | 2,454,541.28 |
| 14000 - Inst. Materials Fund           | \$<br>11,458.55    | \$<br>-            | \$<br>(1,741.45)     | \$ | (1,741.45)  | \$ | 9,717.10     | \$ | -           | \$ | 9,717.10     |
| 23000 - Non-Instruct. Fund             | \$<br>2,442.50     | \$<br>-            | \$<br>-              | \$ | -           | \$ | 2,442.50     | \$ | -           | \$ | 2,442.50     |
| 24101 - Title I                        | \$<br>(21,660.55)  | \$<br>36,494.18    | \$<br>(62,317.70)    | \$ | (25,823.52) | \$ | (47,484.07)  | ,  | 4,234.14    | \$ | (43,249.93)  |
| 24106 - IDEA-B                         | \$<br>(12,054.84)  | \$<br>13,700.84    | \$<br>(26,812.23)    | \$ | (13,111.39) | \$ | (25,166.23)  | \$ | 1,407.02    | \$ | (23,759.21)  |
| 24146 - Charter Schools                | \$<br>(3,465.47)   | \$<br>3,465.47     | \$<br>(0.00)         | \$ | 3,465.47    | \$ | -            | \$ | -           | \$ | -            |
| 24154 - Title II                       | \$<br>(6,470.79)   | \$<br>8,083.74     | \$<br>(6,612.95)     | \$ | 1,470.79    | \$ | (5,000.00)   | \$ | (0.00)      | \$ | (5,000.00)   |
| 24174 - Carl D Perkins                 | \$<br>(1,318.73)   | \$<br>1,318.73     | \$<br>-              | \$ | 1,318.73    | \$ | -            | \$ | -           | \$ | -            |
| 24176 - Carl Perkins Redistribution    | \$<br>-            | \$<br>15,743.55    | \$<br>(15,743.55)    | \$ | -           | \$ | -            | \$ | (0.00)      | \$ | (0.00)       |
| 24190 - CSI                            | \$<br>(8,503.64)   | \$<br>8,503.64     | \$<br>-              | \$ | 8,503.64    | \$ | -            | \$ | (0.00)      | \$ | (0.00)       |
| 24191 - HSRD                           | \$<br>(21,139.38)  | \$<br>21,139.38    | \$<br>-              | \$ | 21,139.38   | \$ | -            | \$ | -           | \$ | -            |
| 24301 - CARES Act                      | \$<br>(705.90)     | \$<br>705.90       | \$<br>-              | \$ | 705.90      | \$ | -            | \$ | -           | \$ | -            |
| 24307 - SEL                            | \$<br>-            | \$<br>-            | \$<br>(9,131.75)     |    | (9,131.75)  | \$ | (9,131.75)   | \$ | -           | \$ | (9,131.75)   |
| 24308 - CRRSA GEER                     | \$<br>-            | \$<br>89,716.16    | \$<br>(157,995.15)   |    | (68,278.99) |    | (68,278.99)  | \$ | 6,320.62    | \$ | (61,958.37)  |
| 24309 - CRRSA, SEL                     | \$<br>-            | \$<br>-            | \$<br>(1,500.11)     | \$ | (1,500.11)  | \$ | (1,500.11)   | \$ | -           | \$ | (1,500.11)   |
| 24312 - ESSER CRRSA Retention          | \$<br>-            | \$<br>-            | \$<br>-              | \$ | -           | \$ | -            | \$ | (0.00)      | \$ | (0.00)       |
| 26121 - Kellogg Foundation             | \$<br>2,500.00     | \$<br>-            | \$<br>-              | \$ | -           | \$ | 2,500.00     | \$ | -           | \$ | 2,500.00     |
| 26222 - Emergency Connectivity Fund FC | -                  | \$<br>-            | \$<br>(2,228.40)     | _  | (2,228.40)  | _  | (2,228.40)   |    | -           | \$ | (2,228.40)   |
| 27107 - Library SB-66                  | \$<br>-            | \$<br>-            | \$<br>(3,078.71)     | _  | (3,078.71)  | ·  | (3,078.71)   | _  | -           | \$ | (3,078.71)   |
| 27109 - Inst Mat GAA                   | \$<br>8,099.55     | \$<br>-            | \$<br>(98.65)        | _  | (98.65)     | \$ | 8,000.90     | \$ | -           | \$ | 8,000.90     |
| 27189 - College Advisor                | \$<br>-            | \$<br>-            | \$<br>-              | \$ | -           | \$ | -            | \$ | 22.94       | \$ | 22.94        |
| 27502 - CTE Program                    | \$<br>(32,893.15)  | \$<br>32,893.15    | \$<br>-              | \$ | 32,893.15   | \$ | -            | \$ | -           | \$ | -            |
| 28182 - Adult Basic Education HED      | \$<br>-            | \$<br>-            | \$<br>(0.00)         | _  | (0.00)      | _  | (0.00)       | \$ | 5.63        | \$ | 5.63         |
| 28211 - COVID Testing Program          | \$<br>-            | \$<br>-            | \$<br>(3,763.04)     | _  | (3,763.04)  | _  | (3,763.04)   | _  | 425.32      | \$ | (3,337.72)   |
| 29102 - Direct Grant                   | \$<br>(17,999.77)  | <br>54,261.88      | \$<br>(5,241.88)     | _  | 49,020.00   | _  | 31,020.23    | \$ | 0.00        | \$ | 31,020.23    |
| 31200 - Lease Assistance               | \$<br>(41,007.50)  | <br>41,007.50      | \$<br>(106,332.75)   | _  | (65,325.25) | _  | (106,332.75) | _  | -           | \$ | (106,332.75) |
| 31400 - Special Capital Outlay         | \$<br>-            | \$<br>-            | \$<br>(19,611.69)    | _  | (19,611.69) | _  | (19,611.69)  | _  | -           | \$ | (19,611.69)  |
| 31600 - HB-33                          | \$<br>646,180.82   | \$<br>90,960.05    | \$<br>(909.59)       |    | 90,050.46   | \$ | 736,231.28   | \$ | -           | \$ | 736,231.28   |
| 31700 - SB-9 State Match               | \$<br>1,402.08     | \$<br>-            | \$<br>-              | \$ | -           | \$ | 1,402.08     | \$ | -           | \$ | 1,402.08     |
| 31701 - SB-9 Local                     | \$<br>380,136.52   | \$<br>46,647.82    | \$<br>(5,122.24)     | _  | 41,525.58   | \$ | 421,662.10   | \$ | -           | \$ | 421,662.10   |
| 31703 - SB-9 Cash                      | \$<br>5,752.00     | \$<br>6,066.00     | \$<br>-              | \$ | 6,066.00    | \$ | 11,818.00    | \$ | -           | \$ | 11,818.00    |
| TOTAL                                  | \$<br>3,034,396.26 | \$<br>1,987,730.14 | \$<br>(1,674,668.90) | \$ | 313,061.24  | \$ | 3,347,457.50 | \$ | 52,717.90   | \$ | 3,400,175.40 |