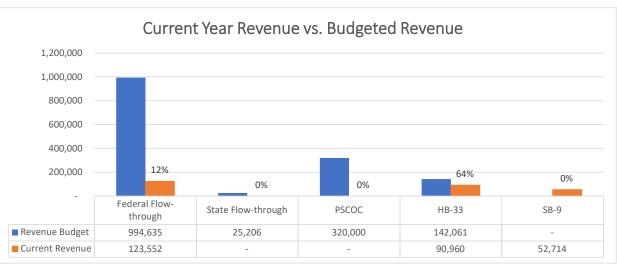

B. Justification for the transfer: Explanation such as "underbudgeted", "insufficient budget", or "needed to close out Project" ARE NOT ACCEPTABLE. Attach additional sheets if necessary.

Expenditure Analytical Review February 28, 2022

## **Financial Summary**

|                                        | Beginning Fund     |                    |                      |    |             |    |              |    |             |    |              |
|----------------------------------------|--------------------|--------------------|----------------------|----|-------------|----|--------------|----|-------------|----|--------------|
| Source                                 | Balance            | Revenue            | Expenditure          |    | Net Dec/Inc |    | Fund Balance |    | Liabilities |    | Cash Balance |
| 11000 - Operational Fund               | \$<br>2,143,643.96 | \$<br>1,517,022.15 | \$<br>(1,246,427.06) | \$ | 270,595.09  | \$ | 2,414,239.05 | \$ | 40,302.23   | \$ | 2,454,541.28 |
| 14000 - Inst. Materials Fund           | \$<br>11,458.55    | \$<br>-            | \$<br>(1,741.45)     | \$ | (1,741.45)  | \$ | 9,717.10     | \$ | -           | \$ | 9,717.10     |
| 23000 - Non-Instruct. Fund             | \$<br>2,442.50     | \$<br>-            | \$<br>-              | \$ | -           | \$ | 2,442.50     | \$ | -           | \$ | 2,442.50     |
| 24101 - Title I                        | \$<br>(21,660.55)  | \$<br>36,494.18    | \$<br>(62,317.70)    | \$ | (25,823.52) | \$ | (47,484.07)  | ,  | 4,234.14    | \$ | (43,249.93)  |
| 24106 - IDEA-B                         | \$<br>(12,054.84)  | \$<br>13,700.84    | \$<br>(26,812.23)    | \$ | (13,111.39) | \$ | (25,166.23)  | \$ | 1,407.02    | \$ | (23,759.21)  |
| 24146 - Charter Schools                | \$<br>(3,465.47)   | \$<br>3,465.47     | \$<br>(0.00)         | \$ | 3,465.47    | \$ | -            | \$ | -           | \$ | -            |
| 24154 - Title II                       | \$<br>(6,470.79)   | \$<br>8,083.74     | \$<br>(6,612.95)     | \$ | 1,470.79    | \$ | (5,000.00)   | \$ | (0.00)      | \$ | (5,000.00)   |
| 24174 - Carl D Perkins                 | \$<br>(1,318.73)   | \$<br>1,318.73     | \$<br>-              | \$ | 1,318.73    | \$ | -            | \$ | -           | \$ | -            |
| 24176 - Carl Perkins Redistribution    | \$<br>-            | \$<br>15,743.55    | \$<br>(15,743.55)    | \$ | -           | \$ | -            | \$ | (0.00)      | \$ | (0.00)       |
| 24190 - CSI                            | \$<br>(8,503.64)   | \$<br>8,503.64     | \$<br>-              | \$ | 8,503.64    | \$ | -            | \$ | (0.00)      | \$ | (0.00)       |
| 24191 - HSRD                           | \$<br>(21,139.38)  | \$<br>21,139.38    | \$<br>-              | \$ | 21,139.38   | \$ | -            | \$ | -           | \$ | -            |
| 24301 - CARES Act                      | \$<br>(705.90)     | \$<br>705.90       | \$<br>-              | \$ | 705.90      | \$ | -            | \$ | -           | \$ | -            |
| 24307 - SEL                            | \$<br>-            | \$<br>-            | \$<br>(9,131.75)     |    | (9,131.75)  | \$ | (9,131.75)   | \$ | -           | \$ | (9,131.75)   |
| 24308 - CRRSA GEER                     | \$<br>-            | \$<br>89,716.16    | \$<br>(157,995.15)   |    | (68,278.99) |    | (68,278.99)  | \$ | 6,320.62    | \$ | (61,958.37)  |
| 24309 - CRRSA, SEL                     | \$<br>-            | \$<br>-            | \$<br>(1,500.11)     | \$ | (1,500.11)  | \$ | (1,500.11)   | \$ | -           | \$ | (1,500.11)   |
| 24312 - ESSER CRRSA Retention          | \$<br>-            | \$<br>-            | \$<br>-              | \$ | -           | \$ | -            | \$ | (0.00)      | \$ | (0.00)       |
| 26121 - Kellogg Foundation             | \$<br>2,500.00     | \$<br>-            | \$<br>-              | \$ | -           | \$ | 2,500.00     | \$ | -           | \$ | 2,500.00     |
| 26222 - Emergency Connectivity Fund FC | -                  | \$<br>-            | \$<br>(2,228.40)     | _  | (2,228.40)  | _  | (2,228.40)   |    | -           | \$ | (2,228.40)   |
| 27107 - Library SB-66                  | \$<br>-            | \$<br>-            | \$<br>(3,078.71)     | _  | (3,078.71)  | ·  | (3,078.71)   | _  | -           | \$ | (3,078.71)   |
| 27109 - Inst Mat GAA                   | \$<br>8,099.55     | \$<br>-            | \$<br>(98.65)        | _  | (98.65)     | \$ | 8,000.90     | \$ | -           | \$ | 8,000.90     |
| 27189 - College Advisor                | \$<br>-            | \$<br>-            | \$<br>-              | \$ | -           | \$ | -            | \$ | 22.94       | \$ | 22.94        |
| 27502 - CTE Program                    | \$<br>(32,893.15)  | \$<br>32,893.15    | \$<br>-              | \$ | 32,893.15   | \$ | -            | \$ | -           | \$ | -            |
| 28182 - Adult Basic Education HED      | \$<br>-            | \$<br>-            | \$<br>(0.00)         | _  | (0.00)      | _  | (0.00)       | \$ | 5.63        | \$ | 5.63         |
| 28211 - COVID Testing Program          | \$<br>-            | \$<br>-            | \$<br>(3,763.04)     | _  | (3,763.04)  | _  | (3,763.04)   | _  | 425.32      | \$ | (3,337.72)   |
| 29102 - Direct Grant                   | \$<br>(17,999.77)  | <br>54,261.88      | \$<br>(5,241.88)     | _  | 49,020.00   | _  | 31,020.23    | \$ | 0.00        | \$ | 31,020.23    |
| 31200 - Lease Assistance               | \$<br>(41,007.50)  | <br>41,007.50      | \$<br>(106,332.75)   | _  | (65,325.25) | _  | (106,332.75) | _  | -           | \$ | (106,332.75) |
| 31400 - Special Capital Outlay         | \$<br>-            | \$<br>-            | \$<br>(19,611.69)    | _  | (19,611.69) | _  | (19,611.69)  | _  | -           | \$ | (19,611.69)  |
| 31600 - HB-33                          | \$<br>646,180.82   | \$<br>90,960.05    | \$<br>(909.59)       |    | 90,050.46   | \$ | 736,231.28   | \$ | -           | \$ | 736,231.28   |
| 31700 - SB-9 State Match               | \$<br>1,402.08     | \$<br>-            | \$<br>-              | \$ | -           | \$ | 1,402.08     | \$ | -           | \$ | 1,402.08     |
| 31701 - SB-9 Local                     | \$<br>380,136.52   | \$<br>46,647.82    | \$<br>(5,122.24)     | _  | 41,525.58   | \$ | 421,662.10   | \$ | -           | \$ | 421,662.10   |
| 31703 - SB-9 Cash                      | \$<br>5,752.00     | \$<br>6,066.00     | \$<br>-              | \$ | 6,066.00    | \$ | 11,818.00    | \$ | -           | \$ | 11,818.00    |
| TOTAL                                  | \$<br>3,034,396.26 | \$<br>1,987,730.14 | \$<br>(1,674,668.90) | \$ | 313,061.24  | \$ | 3,347,457.50 | \$ | 52,717.90   | \$ | 3,400,175.40 |