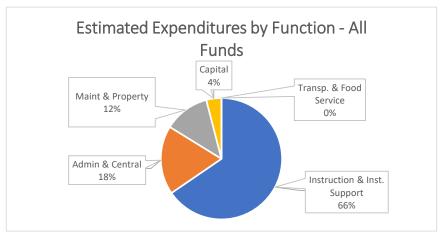

|                                   |                                      |                    |                                            |                           | DOC. TOTAL     | \$59,102    |            |              |

Justification:

Compliance with Sections 10-15-1 and 22-8-12, NMSA, 1978 Compilation:

- A. The requested budget/changes were authorized at a scheduled Board of Education or Governance Council meeting open to the public on:
- B. Justification for the transfer: Explanation such as "underbudgeted", "insufficient budget", or "needed to close out Project" ARE NOT ACCEPTABLE. Attach additional sheets if necessary.

ALL TRANSFER BARS MUST NET OUT TO ZERO ON THE DOC. TOTAL LINE.

Expenditure Analytical Review July 31, 2022





















# Health Leadership High School Financial Summary

|                                         | E  | Beginning Fund |                  |                    |                |              |                    |    |             |                    |
|-----------------------------------------|----|----------------|------------------|--------------------|----------------|--------------|--------------------|----|-------------|--------------------|
| Source                                  |    | Balance        | Revenue          | Expenditure        |                | Net Dec/Inc  | Fund Balance       |    | Liabilities | Cash Balance       |
| 11000 - Operational Fund                | \$ | 2,545,111.14   | \$<br>250,390.59 | \$<br>(182,252.80) | \$             | 68,137.79    | \$<b