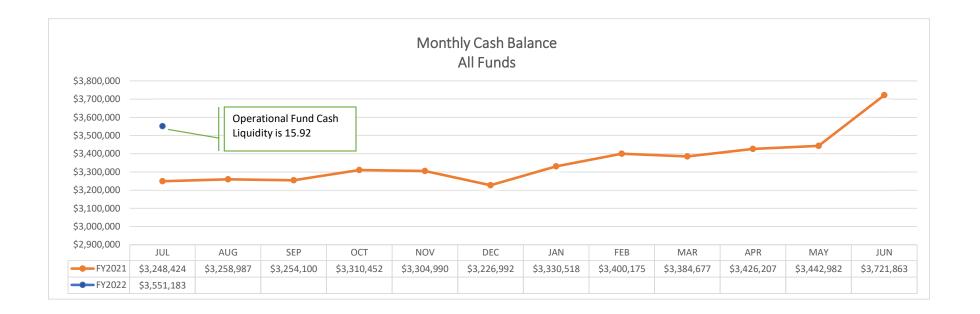

# Health Leadership High School Financial Summary

|                                         | E  | Beginning Fund |                  |                    |                |              |                    |    |             |                    |
|-----------------------------------------|----|----------------|------------------|--------------------|----------------|--------------|--------------------|----|-------------|--------------------|
| Source                                  |    | Balance        | Revenue          | Expenditure        |                | Net Dec/Inc  | Fund Balance       |    | Liabilities | Cash Balance       |
| 11000 - Operational Fund                | \$ | 2,545,111.14   | \$<br>250,390.59 | \$<br>(182,252.80) | \$             | 68,137.79    | \$<br>2,613,248.93 | \$ | 29,252.17   | \$<br>2,642,501.10 |
| 14000 - Inst. Materials Fund            | \$ | 7,244.78       | \$<br>-          | \$<br>-            | \$             | -            | \$<br>7,244.78     | \$ | -           | \$<br>7,244.78     |
| 23000 - Non-Instruct. Fund              | \$ | 2,442.50       | \$<br>-          | \$<br>-            | \$             | -            | \$<br>2,442.50     | \$ | -           | \$<br>2,442.50     |
| 24101 - Title I                         | \$ | (35,859.36)    | \$<br>-          | \$<br>(5,853.45)   | <del>(</del> 3 | (5,853.45)   | \$<br>(41,712.81)  | \$ | 2,278.86    | \$<br>(39,433.95)  |
| 24106 - IDEA-B                          | \$ | (9,909.14)     | \$<br>-          | \$<br>(1,720.45)   | <del>(</del> 5 | (1,720.45)   | \$<br>(11,629.59)  | \$ | 1,033.69    | \$<br>(10,595.90)  |
| 24146 - Charter Schools                 | \$ | •              | \$<br>-          | \$<br>-            | <del>(</del> 3 | -            | \$<br>=            | \$ | -           | \$<br>-            |
| 24153 - Title III                       | \$ | •              | \$<br>-          | \$<br>•            | <del>(</del> 5 | -            | \$<br>-            | \$ | -           | \$<br>-            |
| 24154 - Title II                        | \$ | (1,303.05)     | -                | \$<br>(1,618.13)   | \$             | (1,618.13)   | \$<br>(2,921.18)   | \$ | -           | \$<br>(2,921.18)   |
| 24174 - Carl D Perkins                  | \$ | (6,945.21)     | \$<br>-          | \$<br>-            | \$             | -            | \$<br>(6,945.21)   | \$ | -           | \$<br>(6,945.21)   |
| 24176 - Carl Perkins Redistribution     | \$ | -              | \$<br>-          | \$<br>-            | \$             | -            | \$<br>-            | \$ | -           | \$<br>-            |
| 24190 - CSI                             | \$ | -              | \$<br>-          | \$<br>-            | \$             | -            | \$<br>-            | \$ | -           | \$<br>-            |
| 24191 - HSRD                            | \$ | -              | \$<br>-          | \$<br>-            | \$             | -            | \$<br>-            | \$ | -           | \$<br>-            |
| 24307 - SEL                             | \$ | -              | \$<br>-          | \$<br>-            | \$             | -            | \$<br>-            | \$ | -           | \$<br>-            |
| 24308 - CRRSA GEER                      | \$ | (73,510.56)    | -                | \$<br>-            | \$             | -            | \$<br>(73,510.56)  | \$ | 2,008.46    | \$<br>(71,502.10)  |
| 24309 - CRRSA, SEL                      | \$ | (3,841.22)     | -                | \$<br>(7,389.34)   | \$             | (7,389.34)   | \$<br>(11,230.56)  | \$ | 846.05      | \$<br>(10,384.51)  |
| 24316 - USDE CRRSA ESSER II             | \$ | (2,754.18)     | \$<br>-          | \$<br>-            | \$             | -            | \$<br>(2,754.18)   |    | -           | \$<br>(2,754.18)   |
| 24330 - ESSER III                       | \$ | -              | \$<br>-          | \$<br>(30,996.63)  | \$             | (30,996.63)  | \$<br>(30,996.63)  | \$ | 1,011.36    | \$<br>(29,985.27)  |
| 26121 - Kellogg Foundation              | \$ | 5,000.00       | \$<br>-          | \$<br>-            | <del>(</del> 3 | -            | \$<br>5,000.00     | \$ | -           | \$<br>5,000.00     |
| 26222 - Emergency Connectivity Fund FCC | \$ | (63,545.96)    | \$<br>-          | \$<br>-            | \$             | -            | \$<br>(63,545.96)  | \$ | -           | \$<br>(63,545.96)  |
| 27107 - Library SB-66                   | \$ | -              | \$<br>-          | \$<br>-            | \$             | -            | \$<br>-            | \$ | -           | \$<br>-            |
| 27109 - Inst Mat GAA                    | \$ | 4,226.32       | \$<br>-          | \$<br>-            | \$             | -            | \$<br>4,226.32     | \$ | -           | \$<br>4,226.32     |
| 27189 - College Advisor                 | \$ | -              | \$<br>-          | \$<br>-            | \$             | -            | \$<br>-            | \$ | 22.94       | \$<br>22.94        |
| 27502 - CTE Program                     | \$ | (18,686.47)    | \$<br>-          | \$<br>=            | \$             | -            | \$<br>(18,686.47)  | \$ | -           | \$<br>(18,686.47)  |
| 28182 - Adult Basic Education HED       | \$ | -              | \$<br>-          | \$<br>-            | \$             | -            | \$<br>-            | \$ | -           | \$<br>-            |
| 28211 - COVID Testing Program           | \$ | (18,577.98)    | \$<br>18,577.98  | \$<br>-            | \$             | 18,577.98    | \$<br>-            | \$ | (71.02)     | \$<br>(71.02)      |
| 29102 - Direct Grant                    | \$ | 28,775.12      | \$<br>-          | \$<br>-            | \$             | -            | \$<br>28,775.12    | \$ | -           | \$<br>28,775.12    |
| 31200 - Lease Assistance                | \$ | -              | \$<br>-          | \$<br>-            | \$             | -            | \$<br>-            | \$ | -           | \$<br>-            |
| 31400 - Special Capital Outlay          | \$ | (21,790.75)    | \$<br>-          | \$<br>-            | \$             | -            | \$<br>(21,790.75)  | _  | -           | \$<br>(21,790.75)  |
| 31600 - HB-33                           | \$ | 791,829.52     | \$<br>2,720.65   | \$<br>(110,027.21) | \$             | (107,306.56) | \$<br>684,522.96   | \$ | -           | \$<br>684,522.96   |
| 31700 - SB-9 State Match                | \$ |                | \$<br>-          | \$<br>-            | \$             | -            | \$<br>755.90       | \$ | -           | \$<br>755.90       |
| 31701 - SB-9 Local                      | \$ | - /            | \$<br>1,384.68   | \$<br>(13.85)      | \$             | 1,370.83     | \$<br>436,326.31   | \$ | -           | \$<br>436,326.31   |
| 31703 - SB-9 Cash                       | \$ | 17,981.25      | \$<br>-          | \$<br>-            | \$             | -            | \$<br>17,981.25    | \$ | -           | \$<br>17,981.25    |
| TOTAL                                   | \$ | 3,581,598.13   | \$<br>273,073.90 | \$<br>(339,871.86) | \$             | (66,797.96)  | \$<br>3,514,800.17 | \$ | 36,382.51   | \$<br>3,551,182.68 |