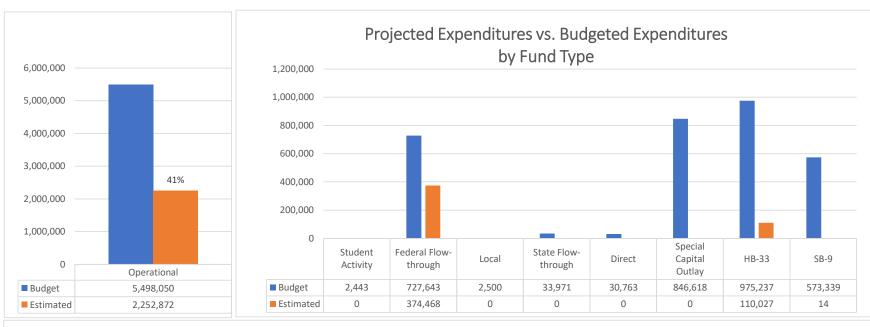

ALL TRANSFER BARS MUST NET OUT TO ZERO ON THE DOC. TOTAL LINE.

Expenditure Analytical Review July 31, 2022

# Health Leadership High School Financial Summary

|                                         | E  | Beginning Fund |                  |                    |                |              |                    |    |             |                    |
|-----------------------------------------|----|----------------|------------------|--------------------|----------------|--------------|--------------------|----|-------------|--------------------|
| Source                                  |    | Balance        | Revenue          | Expenditure        |                | Net Dec/Inc  | Fund Balance       |    | Liabilities | Cash Balance       |
| 11000 - Operational Fund                | \$ | 2,545,111.14   | \$<br>250,390.59 | \$<br>(182,252.80) | \$             | 68,137.79    | \$<br>2,613,248.93 | \$ | 29,252.17   | \$<br>2,642,501.10 |
| 14000 - Inst. Materials Fund            | \$ | 7,244.78       | \$<br>-          | \$<br>-            | \$             | -            | \$<br>7,244.78     | \$ | -           | \$<br>7,244.78     |
| 23000 - Non-Instruct. Fund              | \$ | 2,442.50       | \$<br>-          | \$<br>-            | \$             | -            | \$<br>2,442.50     | \$ | -           | \$<br>2,442.50     |
| 24101 - Title I                         | \$ | (35,859.36)    | \$<br>-          | \$<br>(5,853.45)   | <del>(</del> 3 | (5,853.45)   | \$<br>(41,712.81)  | \$ | 2,278.86    | \$<br>(39,433.95)  |
| 24106 - IDEA-B                          | \$ | (9,909.14)     | \$<br>-          | \$<br>(1,720.45)   | <del>(</del> 5 | (1,720.45)   | \$<br>(11,629.59)  | \$ | 1,033.69    | \$<br>(10,595.90)  |
| 24146 - Charter Schools                 | \$ | •              | \$<br>-          | \$<br>-            | <del>(</del> 3 | -            | \$<br>=            | \$ | -           | \$<br>-            |
| 24153 - Title III                       | \$ | •              | \$<br>-          | \$<br>•            | <del>(</del> 5 | -            | \$<br>-            | \$ | -           | \$<br>-            |
| 24154 - Title II                        | \$ | (1,303.05)     | -                | \$<br>(1,618.13)   | \$             | (1,618.13)   | \$<br>(2,921.18)   | \$ | -           | \$<br>(2,921.18)   |
| 24174 - Carl D Perkins                  | \$ | (6,945.21)     | \$<br>-          | \$<br>-            | \$             | -            | \$<br>(6,945.21)   | \$ | -           | \$<br>(6,945.21)   |
| 24176 - Carl Perkins Redistribution     | \$ | -              | \$<br>-          | \$<br>-            | \$             | -            | \$<br>-            | \$ | -           | \$<br>-            |
| 24190 - CSI                             | \$ | -              | \$<br>-          | \$<br>-            | \$             | -            | \$<br>-            | \$ | -           | \$<br>-            |
| 24191 - HSRD                            | \$ | -              | \$<br>-          | \$<br>-            | \$             | -            | \$<br>-            | \$ | -           | \$<br>-            |
| 24307 - SEL                             | \$ | -              | \$<br>-          | \$<br>-            | \$             | -            | \$<br>-            | \$ | -           | \$<br>-            |
| 24308 - CRRSA GEER                      | \$ | (73,510.56)    | -                | \$<br>-            | \$             | -            | \$<br>(73,510.56)  | \$ | 2,008.46    | \$<br>(71,502.10)  |
| 24309 - CRRSA, SEL                      | \$ | (3,841.22)     | -                | \$<br>(7,389.34)   | \$             | (7,389.34)   | \$<br>(11,230.56)  | \$ | 846.05      | \$<br>(10,384.51)  |
| 24316 - USDE CRRSA ESSER II             | \$ | (2,754.18)     | \$<br>-          | \$<br>-            | \$             | -            | \$<br>(2,754.18)   |    | -           | \$<br>(2,754.18)   |
| 24330 - ESSER III                       | \$ | -              | \$<br>-          | \$<br>(30,996.63)  | \$             | (30,996.63)  | \$<br>(30,996.63)  | \$ | 1,011.36    | \$<br>(29,985.27)  |
| 26121 - Kellogg Foundation              | \$ | 5,000.00       | \$<br>-          | \$<br>-            | <del>(</del> 3 | -            | \$<br>5,000.00     | \$ | -           | \$<br>5,000.00     |
| 26222 - Emergency Connectivity Fund FCC | \$ | (63,545.96)    | \$<br>-          | \$<br>-            | \$             | -            | \$<br>(63,545.96)  | \$ | -           | \$<br>(63,545.96)  |
| 27107 - Library SB-66                   | \$ | -              | \$<br>-          | \$<br>-            | \$             | -            | \$<br>-            | \$ | -           | \$<br>-            |
| 27109 - Inst Mat GAA                    | \$ | 4,226.32       | \$<br>-          | \$<br>-            | \$             | -            | \$<br>4,226.32     | \$ | -           | \$<br>4,226.32     |
| 27189 - College Advisor                 | \$ | -              | \$<br>-          | \$<br>-            | \$             | -            | \$<br>-            | \$ | 22.94       | \$<br>22.94        |
| 27502 - CTE Program                     | \$ | (18,686.47)    | \$<br>-          | \$<br>=            | \$             | -            | \$<br>(18,686.47)  | \$ | -           | \$<br>(18,686.47)  |
| 28182 - Adult Basic Education HED       | \$ | -              | \$<br>-          | \$<br>-            | \$             | -            | \$<br>-            | \$ | -           | \$<br>-            |
| 28211 - COVID Testing Program           | \$ | (18,577.98)    | \$<br>18,577.98  | \$<br>-            | \$             | 18,577.98    | \$<br>-            | \$ | (71.02)     | \$<br>(71.02)      |
| 29102 - Direct Grant                    | \$ | 28,775.12      | \$<br>-          | \$<br>-            | \$             | -            | \$<br>28,775.12    | \$ | -           | \$<br>28,775.12    |
| 31200 - Lease Assistance                | \$ | -              | \$<br>-          | \$<br>-            | \$             | -            | \$<br>-            | \$ | -           | \$<br>-            |
| 31400 - Special Capital Outlay          | \$ | (21,790.75)    | \$<br>-          | \$<br>-            | \$             | -            | \$<br>(21,790.75)  | _  | -           | \$<br>(21,790.75)  |
| 31600 - HB-33                           | \$ | 791,829.52     | \$<br>2,720.65   | \$<br>(110,027.21) | \$             | (107,306.56) | \$<br>684,522.96   | \$ | -           | \$<br>684,522.96   |
| 31700 - SB-9 State Match                | \$ |                | \$<br>-          | \$<br>-            | \$             | -            | \$<br>755.90       | \$ | -           | \$<br>755.90       |
| 31701 - SB-9 Local                      | \$ | - /            | \$<br>1,384.68   | \$<br>(13.85)      | \$             | 1,370.83     | \$<br>436,326.31   | \$ | -           | \$<br>436,326.31   |
| 31703 - SB-9 Cash                       | \$ | 17,981.25      | \$<br>-          | \$<br>-            | \$             | -            | \$<br>17,981.25    | \$ | -           | \$<br>17,981.25    |
| TOTAL                                   | \$ | 3,581,598.13   | \$<br>273,073.90 | \$<br>(339,871.86) | \$             | (66,797.96)  | \$<br>3,514,800.17 | \$ | 36,382.51   | \$<br>3,551,182.68 |