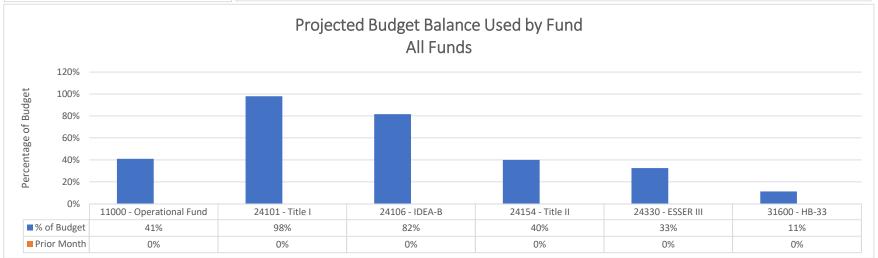

ALL TRANSFER BARS MUST NET OUT TO ZERO ON THE DOC. TOTAL LINE.

Expenditure Analytical Review July 31, 2022

# Health Leadership High School Financial Summary

|                                         | E  | Beginning Fund |                  |                    |                |              |                    |    |             |                    |
|-----------------------------------------|----|----------------|------------------|--------------------|----------------|--------------|--------------------|----|-------------|--------------------|
| Source                                  |    | Balance        | Revenue          | Expenditure        |                | Net Dec/Inc  | Fund Balance       |    | Liabilities | Cash Balance       |
| 11000 - Operational Fund                | \$ | 2,545,111.14   | \$<br>250,390.59 | \$<br>(182,252.80) | \$             | 68,137.79    | \$<br>2,613,248.93 | \$ | 29,252.17   | \$<br>2,642,501.10 |
| 14000 - Inst. Materials Fund            | \$ | 7,244.78       | \$<br>-          | \$<br>-            | \$             | -            | \$<br>7,244.78     | \$ | -           | \$<br>7,244.78     |
| 23000 - Non-Instruct. Fund              | \$ | 2,442.50       | \$<br>-          | \$<br>-            | \$             | -            | \$<br>2,442.50     | \$ | -           | \$<br>2,442.50     |
| 24101 - Title I                         | \$ | (35,859.36)    | \$<br>-          | \$<br>(5,853.45)   | <del>(</del> 3 | (5,853.45)   | \$<br>(41,712.81)  | \$ | 2,278.86    | \$<br>(39,433.95)  |
| 24106 - IDEA-B                          | \$ | (9,909.14)     | \$<br>-          | \$<br>(1,720.45)   | <del>(</del> 5 | (1,720.45)   | \$<br>(11,629.59)  | \$ | 1,033.69    | \$<br>(10,595.90)  |
| 24146 - Charter Schools                 | \$ | •              | \$<br>-          | \$<br>-            | <del>(</del> 3 | -            | \$<br>=            | \$ | -           | \$<br>-            |
| 24153 - Title III                       | \$ | •              | \$<br>-          | \$<br>•            | <del>(</del> 5 | -            | \$<br>-            | \$ | -           | \$<br>-            |
| 24154 - Title II                        | \$ | (1,303.05)     | -                | \$<br>(1,618.13)   | \$             | (1,618.13)   | \$<br>(2,921.18)   | \$ | -           | \$<br>(2,921.18)   |
| 24174 - Carl D Perkins                  | \$ | (6,945.21)     | \$<br>-          | \$<br>-            | \$             | -            | \$<br>(6,945.21)   | \$ | -           | \$<br>(6,945.21)   |
| 24176 - Carl Perkins Redistribution     | \$ | -              | \$<br>-          | \$<br>-            | \$             | -            | \$<br>-            | \$ | -           | \$<br>-            |
| 24190 - CSI                             | \$ | -              | \$<br>-          | \$<br>-            | \$             | -            | \$<br>-            | \$ | -           | \$<br>-            |
| 24191 - HSRD                            | \$ | -              | \$<br>-          | \$<br>-            | \$             | -            | \$<br>-            | \$ | -           | \$<br>-            |
| 24307 - SEL                             | \$ | -              | \$<br>-          | \$<br>-            | \$             | -            | \$<br>-            | \$ | -           | \$<br>-            |
| 24308 - CRRSA GEER                      | \$ | (73,510.56)    | -                | \$<br>-            | \$             | -            | \$<br>(73,510.56)  | \$ | 2,008.46    | \$<br>(71,502.10)  |
| 24309 - CRRSA, SEL                      | \$ | (3,841.22)     | -                | \$<br>(7,389.34)   | \$             | (7,389.34)   | \$<br>(11,230.56)  | \$ | 846.05      | \$<br>(10,384.51)  |
| 24316 - USDE CRRSA ESSER II             | \$ | (2,754.18)     | \$<br>-          | \$<br>-            | \$             | -            | \$<br>(2,754.18)   |    | -           | \$<br>(2,754.18)   |
| 24330 - ESSER III                       | \$ | -              | \$<br>-          | \$<br>(30,996.63)  | \$             | (30,996.63)  | \$<br>(30,996.63)  | \$ | 1,011.36    | \$<br>(29,985.27)  |
| 26121 - Kellogg Foundation              | \$ | 5,000.00       | \$<br>-          | \$<br>-            | <del>(</del> 3 | -            | \$<br>5,000.00     | \$ | -           | \$<br>5,000.00     |
| 26222 - Emergency Connectivity Fund FCC | \$ | (63,545.96)    | \$<br>-          | \$<br>-            | \$             | -            | \$<br>(63,545.96)  | \$ | -           | \$<br>(63,545.96)  |
| 27107 - Library SB-66                   | \$ | -              | \$<br>-          | \$<br>-            | \$             | -            | \$<br>-            | \$ | -           | \$<br>-            |
| 27109 - Inst Mat GAA                    | \$ | 4,226.32       | \$<br>-          | \$<br>-            | \$             | -            | \$<br>4,226.32     | \$ | -           | \$<br>4,226.32     |
| 27189 - College Advisor                 | \$ | -              | \$<br>-          | \$<br>-            | \$             | -            | \$<br>-            | \$ | 22.94       | \$<br>22.94        |
| 27502 - CTE Program                     | \$ | (18,686.47)    | \$<br>-          | \$<br>=            | \$             | -            | \$<br>(18,686.47)  | \$ | -           | \$<br>(18,686.47)  |
| 28182 - Adult Basic Education HED       | \$ | -              | \$<br>-          | \$<br>-            | \$             | -            | \$<br>-            | \$ | -           | \$<br>-            |
| 28211 - COVID Testing Program           | \$ | (18,577.98)    | \$<br>18,577.98  | \$<br>-            | \$             | 18,577.98    | \$<br>-            | \$ | (71.02)     | \$<br>(71.02)      |
| 29102 - Direct Grant                    | \$ | 28,775.12      | \$<br>-          | \$<br>-            | \$             | -            | \$<br>28,775.12    | \$ | -           | \$<br>28,775.12    |
| 31200 - Lease Assistance                | \$ | -              | \$<br>-          | \$<br>-            | \$             | -            | \$<br>-            | \$ | -           | \$<br>-            |
| 31400 - Special Capital Outlay          | \$ | (21,790.75)    | \$<br>-          | \$<br>-            | \$             | -            | \$<br>(21,790.75)  | _  | -           | \$<br>(21,790.75)  |
| 31600 - HB-33                           | \$ | 791,829.52     | \$<br>2,720.65   | \$<br>(110,027.21) | \$             | (107,306.56) | \$<br>684,522.96   | \$ | -           | \$<br>684,522.96   |
| 31700 - SB-9 State Match                | \$ |                | \$<br>-          | \$<br>-            | \$             | -            | \$<br>755.90       | \$ | -           | \$<br>755.90       |
| 31701 - SB-9 Local                      | \$ | - /            | \$<br>1,384.68   | \$<br>(13.85)      | \$             | 1,370.83     | \$<br>436,326.31   | \$ | -           | \$<br>436,326.31   |
| 31703 - SB-9 Cash                       | \$ | 17,981.25      | \$<br>-          | \$<br>-            | \$             | -            | \$<br>17,981.25    | \$ | -           | \$<br>17,981.25    |
| TOTAL                                   | \$ | 3,581,598.13   | \$<br>273,073.90 | \$<br>(339,871.86) | \$             | (66,797.96)  | \$<br>3,514,800.17 | \$ | 36,382.51   | \$<br>3,551,182.68 |