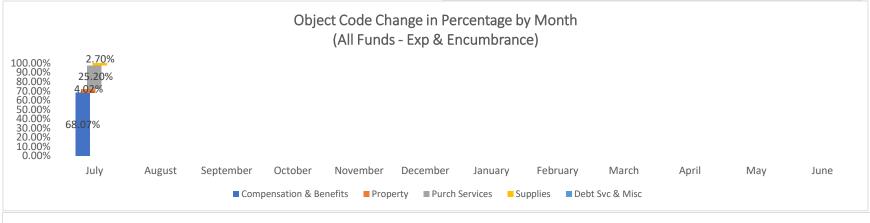

|                                   |                                      |                    |                                            |                           | DOC. TOTAL     | \$59,102    |            |              |

Justification:

Compliance with Sections 10-15-1 and 22-8-12, NMSA, 1978 Compilation:

- A. The requested budget/changes were authorized at a scheduled Board of Education or Governance Council meeting open to the public on:
- B. Justification for the transfer: Explanation such as "underbudgeted", "insufficient budget", or "needed to close out Project" ARE NOT ACCEPTABLE. Attach additional sheets if necessary.

ALL TRANSFER BARS MUST NET OUT TO ZERO ON THE DOC. TOTAL LINE.

Expenditure Analytical Review July 31, 2022





















# Health Leadership High School Financial Summary

|                                         | E  | Beginning Fund |                  |                    |                |              |                    |    |             |                    |
|-----------------------------------------|----|----------------|------------------|--------------------|----------------|--------------|--------------------|----|-------------|--------------------|
| Source                                  |    | Balance        | Revenue          | Expenditure        |                | Net Dec/Inc  | Fund Balance       |    | Liabilities | Cash Balance       |
| 11000 - Operational Fund                | \$ | 2,545,111.14   | \$<br>250,390.59 | \$<br>(182,252.80) | \$             | 68,137.79    | \$<br>2,