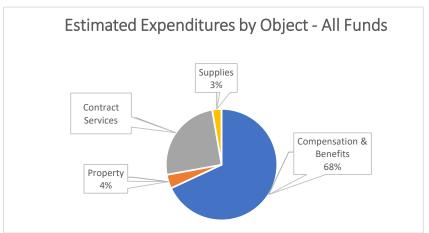

|                                   |                                      |                    |                                            |                           | DOC. TOTAL     | \$59,102    |            |              |

Justification:

Compliance with Sections 10-15-1 and 22-8-12, NMSA, 1978 Compilation:

- A. The requested budget/changes were authorized at a scheduled Board of Education or Governance Council meeting open to the public on:
- B. Justification for the transfer: Explanation such as "underbudgeted", "insufficient budget", or "needed to close out Project" ARE NOT ACCEPTABLE. Attach additional sheets if necessary.

ALL TRANSFER BARS MUST NET OUT TO ZERO ON THE DOC. TOTAL LINE.

Expenditure Analytical Review July 31, 2022





















# Health Leadership High School Financial Summary

|                                         | E  | Beginning Fund |                  |                    |                |              |                    |    |             |                    |
|-----------------------------------------|----|----------------|------------------|--------------------|----------------|--------------|--------------------|----|-------------|--------------------|
| Source                                  |    | Balance        | Revenue          | Expenditure        |                | Net Dec/Inc  | Fund Balance       |    | Liabilities | Cash Balance       |
| 11000 - Operational Fund                | \$ | 2,545,111.14   | \$<br>250,390.59 | \$<br>(182,252.80) | \$             | 68,137.79    | \$<br>