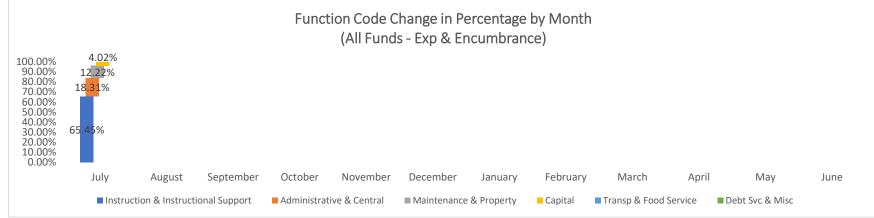

|                                   |                                      |                    |                                            |                           | DOC. TOTAL     | \$59,102    |            |              |

Justification:

Compliance with Sections 10-15-1 and 22-8-12, NMSA, 1978 Compilation:

- A. The requested budget/changes were authorized at a scheduled Board of Education or Governance Council meeting open to the public on:
- B. Justification for the transfer: Explanation such as "underbudgeted", "insufficient budget", or "needed to close out Project" ARE NOT ACCEPTABLE. Attach additional sheets if necessary.

ALL TRANSFER BARS MUST NET OUT TO ZERO ON THE DOC. TOTAL LINE.

Expenditure Analytical Review July 31, 2022





















# Health Leadership High School Financial Summary

|                                         | E  | Beginning Fund |                  |                    |                |              |                    |    |             |                    |
|-----------------------------------------|----|----------------|------------------|--------------------|----------------|--------------|--------------------|----|-------------|--------------------|
| Source                                  |    | Balance        | Revenue          | Expenditure        |                | Net Dec/Inc  | Fund Balance       |    | Liabilities | Cash Balance       |
| 11000 - Operational Fund                | \$ | 2,545,111.14   | \$<br>250,390.59 | \$<br>(182,252.80) | \$             | 68,137.79    | \$<br>2,61