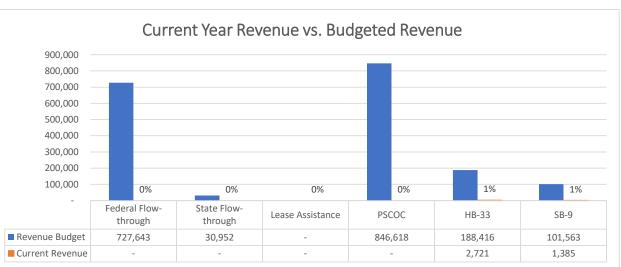

ALL TRANSFER BARS MUST NET OUT TO ZERO ON THE DOC. TOTAL LINE.

Expenditure Analytical Review July 31, 2022

# Health Leadership High School Financial Summary

|                                         | E  | Beginning Fund |                  |                    |                |              |                    |    |             |                    |
|-----------------------------------------|----|----------------|------------------|--------------------|----------------|--------------|--------------------|----|-------------|--------------------|
| Source                                  |    | Balance        | Revenue          | Expenditure        |                | Net Dec/Inc  | Fund Balance       |    | Liabilities | Cash Balance       |
| 11000 - Operational Fund                | \$ | 2,545,111.14   | \$<br>250,390.59 | \$<br>(182,252.80) | \$             | 68,137.79    | \$<br>2,613,248.93 | \$ | 29,252.17   | \$<br>2,642,501.10 |
| 14000 - Inst. Materials Fund            | \$ | 7,244.78       | \$<br>-          | \$<br>-            | \$             | -            | \$<br>7,244.78     | \$ | -           | \$<br>7,244.78     |
| 23000 - Non-Instruct. Fund              | \$ | 2,442.50       | \$<br>-          | \$<br>-            | \$             | -            | \$<br>2,442.50     | \$ | -           | \$<br>2,442.50     |
| 24101 - Title I                         | \$ | (35,859.36)    | \$<br>-          | \$<br>(5,853.45)   | <del>(</del> 3 | (5,853.45)   | \$<br>(41,712.81)  | \$ | 2,278.86    | \$<br>(39,433.95)  |
| 24106 - IDEA-B                          | \$ | (9,909.14)     | \$<br>-          | \$<br>(1,720.45)   | <del>(</del> 5 | (1,720.45)   | \$<br>(11,629.59)  | \$ | 1,033.69    | \$<br>(10,595.90)  |
| 24146 - Charter Schools                 | \$ | •              | \$<br>-          | \$<br>-            | <del>(</del> 3 | -            | \$<br>=            | \$ | -           | \$<br>-            |
| 24153 - Title III                       | \$ | •              | \$<br>-          | \$<br>•            | <del>(</del> 5 | -            | \$<br>-            | \$ | -           | \$<br>-            |
| 24154 - Title II                        | \$ | (1,303.05)     | -                | \$<br>(1,618.13)   | \$             | (1,618.13)   | \$<br>(2,921.18)   | \$ | -           | \$<br>(2,921.18)   |
| 24174 - Carl D Perkins                  | \$ | (6,945.21)     | \$<br>-          | \$<br>-            | \$             | -            | \$<br>(6,945.21)   | \$ | -           | \$<br>(6,945.21)   |
| 24176 - Carl Perkins Redistribution     | \$ | -              | \$<br>-          | \$<br>-            | \$             | -            | \$<br>-            | \$ | -           | \$<br>-            |
| 24190 - CSI                             | \$ | -              | \$<br>-          | \$<br>-            | \$             | -            | \$<br>-            | \$ | -           | \$<br>-            |
| 24191 - HSRD                            | \$ | -              | \$<br>-          | \$<br>-            | \$             | -            | \$<br>-            | \$ | -           | \$<br>-            |
| 24307 - SEL                             | \$ | -              | \$<br>-          | \$<br>-            | \$             | -            | \$<br>-            | \$ | -           | \$<br>-            |
| 24308 - CRRSA GEER                      | \$ | (73,510.56)    | -                | \$<br>-            | \$             | -            | \$<br>(73,510.56)  | \$ | 2,008.46    | \$<br>(71,502.10)  |
| 24309 - CRRSA, SEL                      | \$ | (3,841.22)     | -                | \$<br>(7,389.34)   | \$             | (7,389.34)   | \$<br>(11,230.56)  | \$ | 846.05      | \$<br>(10,384.51)  |
| 24316 - USDE CRRSA ESSER II             | \$ | (2,754.18)     | \$<br>-          | \$<br>-            | \$             | -            | \$<br>(2,754.18)   |    | -           | \$<br>(2,754.18)   |
| 24330 - ESSER III                       | \$ | -              | \$<br>-          | \$<br>(30,996.63)  | \$             | (30,996.63)  | \$<br>(30,996.63)  | \$ | 1,011.36    | \$<br>(29,985.27)  |
| 26121 - Kellogg Foundation              | \$ | 5,000.00       | \$<br>-          | \$<br>-            | <del>(</del> 3 | -            | \$<br>5,000.00     | \$ | -           | \$<br>5,000.00     |
| 26222 - Emergency Connectivity Fund FCC | \$ | (63,545.96)    | \$<br>-          | \$<br>-            | \$             | -            | \$<br>(63,545.96)  | \$ | -           | \$<br>(63,545.96)  |
| 27107 - Library SB-66                   | \$ | -              | \$<br>-          | \$<br>-            | \$             | -            | \$<br>-            | \$ | -           | \$<br>-            |
| 27109 - Inst Mat GAA                    | \$ | 4,226.32       | \$<br>-          | \$<br>-            | \$             | -            | \$<br>4,226.32     | \$ | -           | \$<br>4,226.32     |
| 27189 - College Advisor                 | \$ | -              | \$<br>-          | \$<br>-            | \$             | -            | \$<br>-            | \$ | 22.94       | \$<br>22.94        |
| 27502 - CTE Program                     | \$ | (18,686.47)    | \$<br>-          | \$<br>=            | \$             | -            | \$<br>(18,686.47)  | \$ | -           | \$<br>(18,686.47)  |
| 28182 - Adult Basic Education HED       | \$ | -              | \$<br>-          | \$<br>-            | \$             | -            | \$<br>-            | \$ | -           | \$<br>-            |
| 28211 - COVID Testing Program           | \$ | (18,577.98)    | \$<br>18,577.98  | \$<br>-            | \$             | 18,577.98    | \$<br>-            | \$ | (71.02)     | \$<br>(71.02)      |
| 29102 - Direct Grant                    | \$ | 28,775.12      | \$<br>-          | \$<br>-            | \$             | -            | \$<br>28,775.12    | \$ | -           | \$<br>28,775.12    |
| 31200 - Lease Assistance                | \$ | -              | \$<br>-          | \$<br>-            | \$             | -            | \$<br>-            | \$ | -           | \$<br>-            |
| 31400 - Special Capital Outlay          | \$ | (21,790.75)    | \$<br>-          | \$<br>-            | \$             | -            | \$<br>(21,790.75)  | _  | -           | \$<br>(21,790.75)  |
| 31600 - HB-33                           | \$ | 791,829.52     | \$<br>2,720.65   | \$<br>(110,027.21) | \$             | (107,306.56) | \$<br>684,522.96   | \$ | -           | \$<br>684,522.96   |
| 31700 - SB-9 State Match                | \$ |                | \$<br>-          | \$<br>-            | \$             | -            | \$<br>755.90       | \$ | -           | \$<br>755.90       |
| 31701 - SB-9 Local                      | \$ | - /            | \$<br>1,384.68   | \$<br>(13.85)      | \$             | 1,370.83     | \$<br>436,326.31   | \$ | -           | \$<br>436,326.31   |
| 31703 - SB-9 Cash                       | \$ | 17,981.25      | \$<br>-          | \$<br>-            | \$             | -            | \$<br>17,981.25    | \$ | -           | \$<br>17,981.25    |
| TOTAL                                   | \$ | 3,581,598.13   | \$<br>273,073.90 | \$<br>(339,871.86) | \$             | (66,797.96)  | \$<br>3,514,800.17 | \$ | 36,382.51   | \$<br>3,551,182.68 |