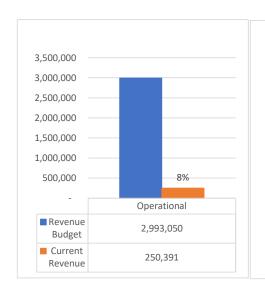

ALL TRANSFER BARS MUST NET OUT TO ZERO ON THE DOC. TOTAL LINE.

Expenditure Analytical Review July 31, 2022

# Health Leadership High School Financial Summary

|                                         | E  | Beginning Fund |                  |                    |                |              |                    |    |             |                    |
|-----------------------------------------|----|----------------|------------------|--------------------|----------------|--------------|--------------------|----|-------------|--------------------|
| Source                                  |    | Balance        | Revenue          | Expenditure        |                | Net Dec/Inc  | Fund Balance       |    | Liabilities | Cash Balance       |
| 11000 - Operational Fund                | \$ | 2,545,111.14   | \$<br>250,390.59 | \$<br>(182,252.80) | \$             | 68,137.79    | \$<br>2,613,248.93 | \$ | 29,252.17   | \$<br>2,642,501.10 |
| 14000 - Inst. Materials Fund            | \$ | 7,244.78       | \$<br>-          | \$<br>-            | \$             | -            | \$<br>7,244.78     | \$ | -           | \$<br>7,244.78     |
| 23000 - Non-Instruct. Fund              | \$ | 2,442.50       | \$<br>-          | \$<br>-            | \$             | -            | \$<br>2,442.50     | \$ | -           | \$<br>2,442.50     |
| 24101 - Title I                         | \$ | (35,859.36)    | \$<br>-          | \$<br>(5,853.45)   | <del>(</del> 3 | (5,853.45)   | \$<br>(41,712.81)  | \$ | 2,278.86    | \$<br>(39,433.95)  |
| 24106 - IDEA-B                          | \$ | (9,909.14)     | \$<br>-          | \$<br>(1,720.45)   | <del>(</del> 5 | (1,720.45)   | \$<br>(11,629.59)  | \$ | 1,033.69    | \$<br>(10,595.90)  |
| 24146 - Charter Schools                 | \$ | •              | \$<br>-          | \$<br>-            | <del>(</del> 3 | -            | \$<br>=            | \$ | -           | \$<br>-            |
| 24153 - Title III                       | \$ | •              | \$<br>-          | \$<br>•            | <del>(</del> 5 | -            | \$<br>-            | \$ | -           | \$<br>-            |
| 24154 - Title II                        | \$ | (1,303.05)     | -                | \$<br>(1,618.13)   | \$             | (1,618.13)   | \$<br>(2,921.18)   | \$ | -           | \$<br>(2,921.18)   |
| 24174 - Carl D Perkins                  | \$ | (6,945.21)     | \$<br>-          | \$<br>-            | \$             | -            | \$<br>(6,945.21)   | \$ | -           | \$<br>(6,945.21)   |
| 24176 - Carl Perkins Redistribution     | \$ | -              | \$<br>-          | \$<br>-            | \$             | -            | \$<br>-            | \$ | -           | \$<br>-            |
| 24190 - CSI                             | \$ | -              | \$<br>-          | \$<br>-            | \$             | -            | \$<br>-            | \$ | -           | \$<br>-            |
| 24191 - HSRD                            | \$ | -              | \$<br>-          | \$<br>-            | \$             | -            | \$<br>-            | \$ | -           | \$<br>-            |
| 24307 - SEL                             | \$ | -              | \$<br>-          | \$<br>-            | \$             | -            | \$<br>-            | \$ | -           | \$<br>-            |
| 24308 - CRRSA GEER                      | \$ | (73,510.56)    | -                | \$<br>-            | \$             | -            | \$<br>(73,510.56)  | \$ | 2,008.46    | \$<br>(71,502.10)  |
| 24309 - CRRSA, SEL                      | \$ | (3,841.22)     | -                | \$<br>(7,389.34)   | \$             | (7,389.34)   | \$<br>(11,230.56)  | \$ | 846.05      | \$<br>(10,384.51)  |
| 24316 - USDE CRRSA ESSER II             | \$ | (2,754.18)     | \$<br>-          | \$<br>-            | \$             | -            | \$<br>(2,754.18)   |    | -           | \$<br>(2,754.18)   |
| 24330 - ESSER III                       | \$ | -              | \$<br>-          | \$<br>(30,996.63)  | \$             | (30,996.63)  | \$<br>(30,996.63)  | \$ | 1,011.36    | \$<br>(29,985.27)  |
| 26121 - Kellogg Foundation              | \$ | 5,000.00       | \$<br>-          | \$<br>-            | <del>(</del> 3 | -            | \$<br>5,000.00     | \$ | -           | \$<br>5,000.00     |
| 26222 - Emergency Connectivity Fund FCC | \$ | (63,545.96)    | \$<br>-          | \$<br>-            | \$             | -            | \$<br>(63,545.96)  | \$ | -           | \$<br>(63,545.96)  |
| 27107 - Library SB-66                   | \$ | -              | \$<br>-          | \$<br>-            | \$             | -            | \$<br>-            | \$ | -           | \$<br>-            |
| 27109 - Inst Mat GAA                    | \$ | 4,226.32       | \$<br>-          | \$<br>-            | \$             | -            | \$<br>4,226.32     | \$ | -           | \$<br>4,226.32     |
| 27189 - College Advisor                 | \$ | -              | \$<br>-          | \$<br>-            | \$             | -            | \$<br>-            | \$ | 22.94       | \$<br>22.94        |
| 27502 - CTE Program                     | \$ | (18,686.47)    | \$<br>-          | \$<br>=            | \$             | -            | \$<br>(18,686.47)  | \$ | -           | \$<br>(18,686.47)  |
| 28182 - Adult Basic Education HED       | \$ | -              | \$<br>-          | \$<br>-            | \$             | -            | \$<br>-            | \$ | -           | \$<br>-            |
| 28211 - COVID Testing Program           | \$ | (18,577.98)    | \$<br>18,577.98  | \$<br>-            | \$             | 18,577.98    | \$<br>-            | \$ | (71.02)     | \$<br>(71.02)      |
| 29102 - Direct Grant                    | \$ | 28,775.12      | \$<br>-          | \$<br>-            | \$             | -            | \$<br>28,775.12    | \$ | -           | \$<br>28,775.12    |
| 31200 - Lease Assistance                | \$ | -              | \$<br>-          | \$<br>-            | \$             | -            | \$<br>-            | \$ | -           | \$<br>-            |
| 31400 - Special Capital Outlay          | \$ | (21,790.75)    | \$<br>-          | \$<br>-            | \$             | -            | \$<br>(21,790.75)  | _  | -           | \$<br>(21,790.75)  |
| 31600 - HB-33                           | \$ | 791,829.52     | \$<br>2,720.65   | \$<br>(110,027.21) | \$             | (107,306.56) | \$<br>684,522.96   | \$ | -           | \$<br>684,522.96   |
| 31700 - SB-9 State Match                | \$ |                | \$<br>-          | \$<br>-            | \$             | -            | \$<br>755.90       | \$ | -           | \$<br>755.90       |
| 31701 - SB-9 Local                      | \$ | - /            | \$<br>1,384.68   | \$<br>(13.85)      | \$             | 1,370.83     | \$<br>436,326.31   | \$ | -           | \$<br>436,326.31   |
| 31703 - SB-9 Cash                       | \$ | 17,981.25      | \$<br>-          | \$<br>-            | \$             | -            | \$<br>17,981.25    | \$ | -           | \$<br>17,981.25    |
| TOTAL                                   | \$ | 3,581,598.13   | \$<br>273,073.90 | \$<br>(339,871.86) | \$             | (66,797.96)  | \$<br>3,514,800.17 | \$ | 36,382.51   | \$<br>3,551,182.68 |