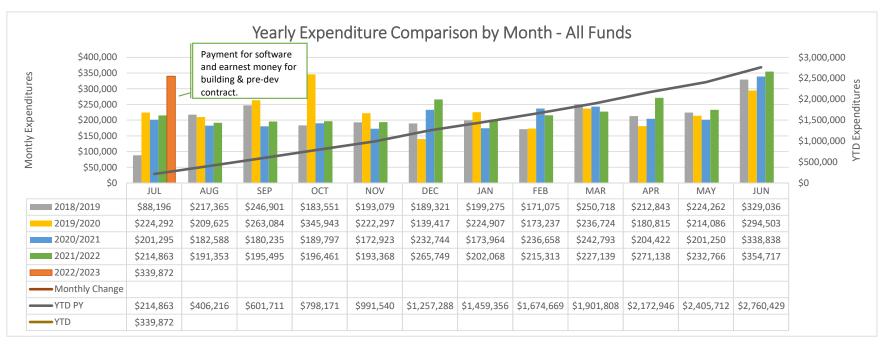

ALL TRANSFER BARS MUST NET OUT TO ZERO ON THE DOC. TOTAL LINE.

Expenditure Analytical Review July 31, 2022