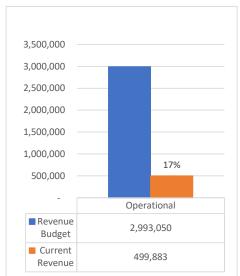

# Health Leadership High School Financial Summary

|                                         | E  | Beginning Fund |                  |                    |                    |                    |    |             |                    |
|-----------------------------------------|----|----------------|------------------|--------------------|--------------------|--------------------|----|-------------|--------------------|
| Source                                  |    | Balance        | Revenue          | Expenditure        | Net Dec/Inc        | Fund Balance       |    | Liabilities | Cash Balance       |
| 11000 - Operational Fund                | \$ | 2,545,111.14   | \$<br>499,882.61 | \$<br>(362,942.04) | \$<br>136,940.57   | \$<br>2,682,051.71 | \$ | 43,573.46   | \$<br>2,725,625.17 |
| 14000 - Inst. Materials Fund            | \$ | 7,244.78       | \$<br>-          | \$<br>-            | \$<br>-            | \$<br>7,244.78     | \$ | -           | \$<br>7,244.78     |
| 23000 - Non-Instruct. Fund              | \$ | 2,442.50       | \$<br>-          | \$<br>-            | \$<br>-            | \$<br>2,442.50     | \$ | -           | \$<br>2,442.50     |
| 24101 - Title I                         | \$ | (35,859.36)    | \$<br>35,859.36  | \$<br>(18,069.45)  | \$<br>17,789.91    | \$<br>(18,069.45)  | \$ | 4,040.99    | \$<br>(14,028.46)  |
| 24106 - IDEA-B                          | \$ | (9,909.14)     | \$<br>9,909.14   | \$<br>(5,377.42)   | \$<br>4,531.72     | \$<br>(5,377.42)   | 53 | 1,279.64    | \$<br>(4,097.78)   |
| 24146 - Charter Schools                 | \$ | -              | \$<br>-          | \$<br>-            | \$<br>-            | \$<br>-            | 55 | -           | \$<br>•            |
| 24153 - Title III                       | \$ | -              | \$<br>-          | \$<br>-            | \$<br>-            | \$<br>-            | 53 | -           | \$<br>-            |
| 24154 - Title II                        | \$ | (1,303.05)     | \$<br>1,303.05   | \$<br>(1,618.13)   | \$<br>(315.08)     | \$<br>(1,618.13)   | 55 | -           | \$<br>(1,618.13)   |
| 24174 - Carl D Perkins                  | \$ | (3,021.21)     | \$<br>6,945.21   | \$<br>-            | \$<br>6,945.21     | \$<br>3,924.00     | 53 | -           | \$<br>3,924.00     |
| 24176 - Carl Perkins Redistribution     | \$ | -              | \$<br>-          | \$<br>-            | \$<br>-            | \$<br>-            | 55 | -           | \$<br>•            |
| 24190 - CSI                             | \$ | •              | \$<br>-          | \$<br>-            | \$<br>-            | \$<br>-            | \$ | -           | \$<br>•            |
| 24191 - HSRD                            | \$ | =              | \$<br>-          | \$<br>-            | \$<br>-            | \$<br>=            | \$ | -           | \$<br>•            |
| 24307 - SEL                             | \$ | •              | \$<br>-          | \$<br>-            | \$<br>-            | \$<br>-            | \$ | -           | \$<br>•            |
| 24308 - CRRSA GEER                      | \$ | (73,510.56)    | \$<br>76,264.74  | \$<br>-            | \$<br>76,264.74    | \$<br>2,754.18     | \$ | 12.94       | \$<br>2,767.12     |
| 24309 - CRRSA, SEL                      | \$ | (3,841.22)     | \$<br>3,841.22   | \$<br>(8,446.41)   | \$<br>(4,605.19)   | \$<br>(8,446.41)   | \$ | 0.00        | \$<br>(8,446.41)   |
| 24316 - USDE CRRSA ESSER II             | \$ | (2,754.18)     | \$<br>-          | \$<br>-            | \$<br>-            | \$<br>(2,754.18)   | \$ | -           | \$<br>(2,754.18)   |
| 24330 - ESSER III                       | \$ | <b>=</b>       | \$<br>-          | \$<br>(38,360.75)  | \$<br>(38,360.75)  | \$<br>(38,360.75)  | \$ | 2,027.01    | \$<br>(36,333.74)  |
| 26121 - Kellogg Foundation              | \$ | 5,000.00       | \$<br>-          | \$<br>-            | \$<br>-            | \$<br>5,000.00     | \$ | -           | \$<br>5,000.00     |
| 26222 - Emergency Connectivity Fund FCC | \$ | (63,545.96)    | \$<br>-          | \$<br>-            | \$<br>-            | \$<br>(63,545.96)  | \$ | -           | \$<br>(63,545.96)  |
| 27107 - Library SB-66                   | \$ | =              | \$<br>-          | \$<br>-            | \$<br>-            | \$<br>-            | \$ | -           | \$<br>-            |
| 27109 - Inst Mat GAA                    | \$ | 4,226.32       | \$<br>-          | \$<br>-            | \$<br>-            | \$<br>4,226.32     | \$ | -           | \$<br>4,226.32     |
| 27189 - College Advisor                 | \$ | =              | \$<br>-          | \$<br>-            | \$<br>-            | \$<br>-            | \$ | 22.94       | \$<br>22.94        |
| 27502 - CTE Program                     | \$ | (18,686.47)    | \$<br>18,686.47  | \$<br>-            | \$<br>18,686.47    | \$<br>-            | \$ | -           | \$<br>-            |
| 28182 - Adult Basic Education HED       | \$ | -              | \$<br>-          | \$<br>-            | \$<br>-            | \$<br>-            | \$ | -           | \$<br>-            |
| 28211 - COVID Testing Program           | \$ | (18,577.98)    | \$<br>18,577.98  | \$<br>-            | \$<br>18,577.98    | \$<br>-            | \$ | 0.00        | \$<br>0.00         |
| 29102 - Direct Grant                    | \$ | 28,775.12      | \$<br>-          | \$<br>-            | \$<br>-            | \$<br>28,775.12    | \$ | -           | \$<br>28,775.12    |
| 31200 - Lease Assistance                | \$ | -              | \$<br>-          | \$<br>-            | \$<br>-            | \$<br>-            | \$ | -           | \$<br>-            |
| 31400 - Special Capital Outlay          | \$ | (21,790.75)    | \$<br>-          | \$<br>-            | \$<br>-            | \$<br>(21,790.75)  | \$ | -           | \$<br>(21,790.75)  |
| 31600 - HB-33                           | \$ | 791,829.52     | \$<br>3,642.73   | \$<br>(130,036.43) | \$<br>(126,393.70) | \$<br>665,435.82   | \$ | -           | \$<br>665,435.82   |
| 31700 - SB-9 State Match                | \$ | 755.90         | \$<br>-          | \$<br>-            | \$<br><u>-</u>     | \$<br>755.90       | \$ | -           | \$<br>755.90       |
| 31701 - SB-9 Local                      | \$ | 434,955.48     | \$<br>1,852.86   | \$<br>(18.53)      | \$<br>1,834.33     | \$<br>436,789.81   | \$ | -           | \$<br>436,789.81   |
| 31703 - SB-9 Cash                       | \$ | 17,981.25      | \$<br>-          | \$<br>-            | \$<br>-            | \$<br>17,981.25    | \$ | -           | \$<br>17,981.25    |
| TOTAL                                   | \$ | 3,585,522.13   | \$<br>676,765.37 | \$<br>(564,869.16) | \$<br>111,896.21   | \$<br>3,697,418.34 | \$ | 50,956.98   | \$<br>3,748,375.32 |