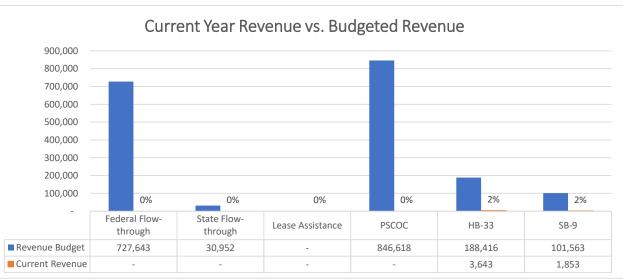

# Health Leadership High School Financial Summary

|                                         | E  | Beginning Fund |                  |                    |                    |                    |    |             |                    |
|-----------------------------------------|----|----------------|------------------|--------------------|--------------------|--------------------|----|-------------|--------------------|
| Source                                  |    | Balance        | Revenue          | Expenditure        | Net Dec/Inc        | Fund Balance       |    | Liabilities | Cash Balance       |
| 11000 - Operational Fund                | \$ | 2,545,111.14   | \$<br>499,882.61 | \$<br>(362,942.04) | \$<br>136,940.57   | \$<br>2,682,051.71 | \$ | 43,573.46   | \$<br>2,725,625.17 |
| 14000 - Inst. Materials Fund            | \$ | 7,244.78       | \$<br>-          | \$<br>-            | \$<br>-            | \$<br>7,244.78     | \$ | -           | \$<br>7,244.78     |
| 23000 - Non-Instruct. Fund              | \$ | 2,442.50       | \$<br>-          | \$<br>-            | \$<br>-            | \$<br>2,442.50     | \$ | -           | \$<br>2,442.50     |
| 24101 - Title I                         | \$ | (35,859.36)    | \$<br>35,859.36  | \$<br>(18,069.45)  | \$<br>17,789.91    | \$<br>(18,069.45)  | \$ | 4,040.99    | \$<br>(14,028.46)  |
| 24106 - IDEA-B                          | \$ | (9,909.14)     | \$<br>9,909.14   | \$<br>(5,377.42)   | \$<br>4,531.72     | \$<br>(5,377.42)   | 53 | 1,279.64    | \$<br>(4,097.78)   |
| 24146 - Charter Schools                 | \$ | -              | \$<br>-          | \$<br>-            | \$<br>-            | \$<br>-            | 55 | -           | \$<br>•            |
| 24153 - Title III                       | \$ | -              | \$<br>-          | \$<br>-            | \$<br>-            | \$<br>-            | 53 | -           | \$<br>-            |
| 24154 - Title II                        | \$ | (1,303.05)     | \$<br>1,303.05   | \$<br>(1,618.13)   | \$<br>(315.08)     | \$<br>(1,618.13)   | 55 | -           | \$<br>(1,618.13)   |
| 24174 - Carl D Perkins                  | \$ | (3,021.21)     | \$<br>6,945.21   | \$<br>-            | \$<br>6,945.21     | \$<br>3,924.00     | 53 | -           | \$<br>3,924.00     |
| 24176 - Carl Perkins Redistribution     | \$ | -              | \$<br>-          | \$<br>-            | \$<br>-            | \$<br>-            | 55 | -           | \$<br>•            |
| 24190 - CSI                             | \$ | •              | \$<br>-          | \$<br>-            | \$<br>-            | \$<br>-            | \$ | -           | \$<br>•            |
| 24191 - HSRD                            | \$ | =              | \$<br>-          | \$<br>-            | \$<br>-            | \$<br>=            | \$ | -           | \$<br>•            |
| 24307 - SEL                             | \$ | •              | \$<br>-          | \$<br>-            | \$<br>-            | \$<br>-            | \$ | -           | \$<br>•            |
| 24308 - CRRSA GEER                      | \$ | (73,510.56)    | \$<br>76,264.74  | \$<br>-            | \$<br>76,264.74    | \$<br>2,754.18     | \$ | 12.94       | \$<br>2,767.12     |
| 24309 - CRRSA, SEL                      | \$ | (3,841.22)     | \$<br>3,841.22   | \$<br>(8,446.41)   | \$<br>(4,605.19)   | \$<br>(8,446.41)   | \$ | 0.00        | \$<br>(8,446.41)   |
| 24316 - USDE CRRSA ESSER II             | \$ | (2,754.18)     | \$<br>-          | \$<br>-            | \$<br>-            | \$<br>(2,754.18)   | \$ | -           | \$<br>(2,754.18)   |
| 24330 - ESSER III                       | \$ | <b>=</b>       | \$<br>-          | \$<br>(38,360.75)  | \$<br>(38,360.75)  | \$<br>(38,360.75)  | \$ | 2,027.01    | \$<br>(36,333.74)  |
| 26121 - Kellogg Foundation              | \$ | 5,000.00       | \$<br>-          | \$<br>-            | \$<br>-            | \$<br>5,000.00     | \$ | -           | \$<br>5,000.00     |
| 26222 - Emergency Connectivity Fund FCC | \$ | (63,545.96)    | \$<br>-          | \$<br>-            | \$<br>-            | \$<br>(63,545.96)  | \$ | -           | \$<br>(63,545.96)  |
| 27107 - Library SB-66                   | \$ | =              | \$<br>-          | \$<br>-            | \$<br>-            | \$<br>-            | \$ | -           | \$<br>-            |
| 27109 - Inst Mat GAA                    | \$ | 4,226.32       | \$<br>-          | \$<br>-            | \$<br>-            | \$<br>4,226.32     | \$ | -           | \$<br>4,226.32     |
| 27189 - College Advisor                 | \$ | =              | \$<br>-          | \$<br>-            | \$<br>-            | \$<br>-            | \$ | 22.94       | \$<br>22.94        |
| 27502 - CTE Program                     | \$ | (18,686.47)    | \$<br>18,686.47  | \$<br>-            | \$<br>18,686.47    | \$<br>-            | \$ | -           | \$<br>-            |
| 28182 - Adult Basic Education HED       | \$ | -              | \$<br>-          | \$<br>-            | \$<br>-            | \$<br>-            | \$ | -           | \$<br>-            |
| 28211 - COVID Testing Program           | \$ | (18,577.98)    | \$<br>18,577.98  | \$<br>-            | \$<br>18,577.98    | \$<br>-            | \$ | 0.00        | \$<br>0.00         |
| 29102 - Direct Grant                    | \$ | 28,775.12      | \$<br>-          | \$<br>-            | \$<br>-            | \$<br>28,775.12    | \$ | -           | \$<br>28,775.12    |
| 31200 - Lease Assistance                | \$ | -              | \$<br>-          | \$<br>-            | \$<br>-            | \$<br>-            | \$ | -           | \$<br>-            |
| 31400 - Special Capital Outlay          | \$ | (21,790.75)    | \$<br>-          | \$<br>-            | \$<br>-            | \$<br>(21,790.75)  | \$ | -           | \$<br>(21,790.75)  |
| 31600 - HB-33                           | \$ | 791,829.52     | \$<br>3,642.73   | \$<br>(130,036.43) | \$<br>(126,393.70) | \$<br>665,435.82   | \$ | -           | \$<br>665,435.82   |
| 31700 - SB-9 State Match                | \$ | 755.90         | \$<br>-          | \$<br>-            | \$<br><u>-</u>     | \$<br>755.90       | \$ | -           | \$<br>755.90       |
| 31701 - SB-9 Local                      | \$ | 434,955.48     | \$<br>1,852.86   | \$<br>(18.53)      | \$<br>1,834.33     | \$<br>436,789.81   | \$ | -           | \$<br>436,789.81   |
| 31703 - SB-9 Cash                       | \$ | 17,981.25      | \$<br>-          | \$<br>-            | \$<br>-            | \$<br>17,981.25    | \$ | -           | \$<br>17,981.25    |
| TOTAL                                   | \$ | 3,585,522.13   | \$<br>676,765.37 | \$<br>(564,869.16) | \$<br>111,896.21   | \$<br>3,697,418.34 | \$ | 50,956.98   | \$<br>3,748,375.32 |