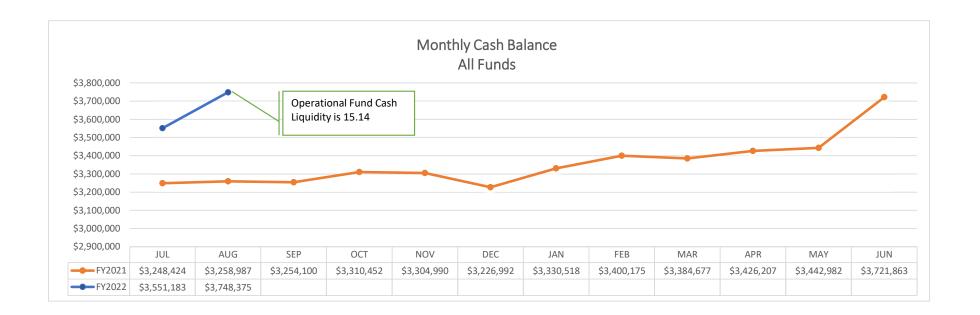

# Health Leadership High School Financial Summary

|                                         | E  | Beginning Fund |                  |                    |                    |                    |    |             |                    |
|-----------------------------------------|----|----------------|------------------|--------------------|--------------------|--------------------|----|-------------|--------------------|
| Source                                  |    | Balance        | Revenue          | Expenditure        | Net Dec/Inc        | Fund Balance       |    | Liabilities | Cash Balance       |
| 11000 - Operational Fund                | \$ | 2,545,111.14   | \$<br>499,882.61 | \$<br>(362,942.04) | \$<br>136,940.57   | \$<br>2,682,051.71 | \$ | 43,573.46   | \$<br>2,725,625.17 |
| 14000 - Inst. Materials Fund            | \$ | 7,244.78       | \$<br>-          | \$<br>-            | \$<br>-            | \$<br>7,244.78     | \$ | -           | \$<br>7,244.78     |
| 23000 - Non-Instruct. Fund              | \$ | 2,442.50       | \$<br>-          | \$<br>-            | \$<br>-            | \$<br>2,442.50     | \$ | -           | \$<br>2,442.50     |
| 24101 - Title I                         | \$ | (35,859.36)    | \$<br>35,859.36  | \$<br>(18,069.45)  | \$<br>17,789.91    | \$<br>(18,069.45)  | \$ | 4,040.99    | \$<br>(14,028.46)  |
| 24106 - IDEA-B                          | \$ | (9,909.14)     | \$<br>9,909.14   | \$<br>(5,377.42)   | \$<br>4,531.72     | \$<br>(5,377.42)   | 53 | 1,279.64    | \$<br>(4,097.78)   |
| 24146 - Charter Schools                 | \$ | -              | \$<br>-          | \$<br>-            | \$<br>-            | \$<br>-            | 55 | -           | \$<br>•            |
| 24153 - Title III                       | \$ | -              | \$<br>-          | \$<br>-            | \$<br>-            | \$<br>-            | 53 | -           | \$<br>-            |
| 24154 - Title II                        | \$ | (1,303.05)     | \$<br>1,303.05   | \$<br>(1,618.13)   | \$<br>(315.08)     | \$<br>(1,618.13)   | 55 | -           | \$<br>(1,618.13)   |
| 24174 - Carl D Perkins                  | \$ | (3,021.21)     | \$<br>6,945.21   | \$<br>-            | \$<br>6,945.21     | \$<br>3,924.00     | 53 | -           | \$<br>3,924.00     |
| 24176 - Carl Perkins Redistribution     | \$ | -              | \$<br>-          | \$<br>-            | \$<br>-            | \$<br>-            | 55 | -           | \$<br>•            |
| 24190 - CSI                             | \$ | •              | \$<br>-          | \$<br>-            | \$<br>-            | \$<br>-            | \$ | -           | \$<br>•            |
| 24191 - HSRD                            | \$ | =              | \$<br>-          | \$<br>-            | \$<br>-            | \$<br>=            | \$ | -           | \$<br>•            |
| 24307 - SEL                             | \$ | •              | \$<br>-          | \$<br>-            | \$<br>-            | \$<br>-            | \$ | -           | \$<br>•            |
| 24308 - CRRSA GEER                      | \$ | (73,510.56)    | \$<br>76,264.74  | \$<br>-            | \$<br>76,264.74    | \$<br>2,754.18     | \$ | 12.94       | \$<br>2,767.12     |
| 24309 - CRRSA, SEL                      | \$ | (3,841.22)     | \$<br>3,841.22   | \$<br>(8,446.41)   | \$<br>(4,605.19)   | \$<br>(8,446.41)   | \$ | 0.00        | \$<br>(8,446.41)   |
| 24316 - USDE CRRSA ESSER II             | \$ | (2,754.18)     | \$<br>-          | \$<br>-            | \$<br>-            | \$<br>(2,754.18)   | \$ | -           | \$<br>(2,754.18)   |
| 24330 - ESSER III                       | \$ | <b>=</b>       | \$<br>-          | \$<br>(38,360.75)  | \$<br>(38,360.75)  | \$<br>(38,360.75)  | \$ | 2,027.01    | \$<br>(36,333.74)  |
| 26121 - Kellogg Foundation              | \$ | 5,000.00       | \$<br>-          | \$<br>-            | \$<br>-            | \$<br>5,000.00     | \$ | -           | \$<br>5,000.00     |
| 26222 - Emergency Connectivity Fund FCC | \$ | (63,545.96)    | \$<br>-          | \$<br>-            | \$<br>-            | \$<br>(63,545.96)  | \$ | -           | \$<br>(63,545.96)  |
| 27107 - Library SB-66                   | \$ | =              | \$<br>-          | \$<br>-            | \$<br>-            | \$<br>-            | \$ | -           | \$<br>-            |
| 27109 - Inst Mat GAA                    | \$ | 4,226.32       | \$<br>-          | \$<br>-            | \$<br>-            | \$<br>4,226.32     | \$ | -           | \$<br>4,226.32     |
| 27189 - College Advisor                 | \$ | =              | \$<br>-          | \$<br>-            | \$<br>-            | \$<br>-            | \$ | 22.94       | \$<br>22.94        |
| 27502 - CTE Program                     | \$ | (18,686.47)    | \$<br>18,686.47  | \$<br>-            | \$<br>18,686.47    | \$<br>-            | \$ | -           | \$<br>-            |
| 28182 - Adult Basic Education HED       | \$ | -              | \$<br>-          | \$<br>-            | \$<br>-            | \$<br>-            | \$ | -           | \$<br>-            |
| 28211 - COVID Testing Program           | \$ | (18,577.98)    | \$<br>18,577.98  | \$<br>-            | \$<br>18,577.98    | \$<br>-            | \$ | 0.00        | \$<br>0.00         |
| 29102 - Direct Grant                    | \$ | 28,775.12      | \$<br>-          | \$<br>-            | \$<br>-            | \$<br>28,775.12    | \$ | -           | \$<br>28,775.12    |
| 31200 - Lease Assistance                | \$ | -              | \$<br>-          | \$<br>-            | \$<br>-            | \$<br>-            | \$ | -           | \$<br>-            |
| 31400 - Special Capital Outlay          | \$ | (21,790.75)    | \$<br>-          | \$<br>-            | \$<br>-            | \$<br>(21,790.75)  | \$ | -           | \$<br>(21,790.75)  |
| 31600 - HB-33                           | \$ | 791,829.52     | \$<br>3,642.73   | \$<br>(130,036.43) | \$<br>(126,393.70) | \$<br>665,435.82   | \$ | -           | \$<br>665,435.82   |
| 31700 - SB-9 State Match                | \$ | 755.90         | \$<br>-          | \$<br>-            | \$<br><u>-</u>     | \$<br>755.90       | \$ | -           | \$<br>755.90       |
| 31701 - SB-9 Local                      | \$ | 434,955.48     | \$<br>1,852.86   | \$<br>(18.53)      | \$<br>1,834.33     | \$<br>436,789.81   | \$ | -           | \$<br>436,789.81   |
| 31703 - SB-9 Cash                       | \$ | 17,981.25      | \$<br>-          | \$<br>-            | \$<br>-            | \$<br>17,981.25    | \$ | -           | \$<br>17,981.25    |
| TOTAL                                   | \$ | 3,585,522.13   | \$<br>676,765.37 | \$<br>(564,869.16) | \$<br>111,896.21   | \$<br>3,697,418.34 | \$ | 50,956.98   | \$<br>3,748,375.32 |

|                                      | Cash in Bank   | Prepaid Expense |   | Receivables |   |              |
|--------------------------------------|----------------|-----------------|---|-------------|---|--------------|
| <b>Bank Statement Ending Balance</b> | \$3,756,059.66 |                 | - |             | - | 3,756,059.66 |
| <b>Uncleared Payments</b>            | 7,684.34       |                 |   |             |   | 7,684.34     |
| <b>Uncleared Deposits</b>            |                |                 |   |             |   |              |
| Revised System Cash Balance          |                |                 |   |             |   | 3.748.375.32 |