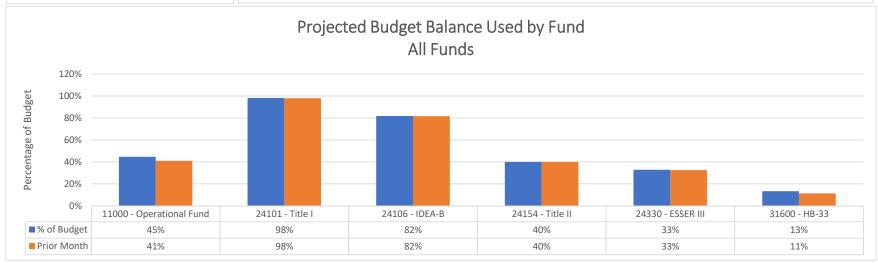

# Health Leadership High School Financial Summary

|                                         | E  | Beginning Fund |                  |                    |                    |                    |    |             |                    |
|-----------------------------------------|----|----------------|------------------|--------------------|--------------------|--------------------|----|-------------|--------------------|
| Source                                  |    | Balance        | Revenue          | Expenditure        | Net Dec/Inc        | Fund Balance       |    | Liabilities | Cash Balance       |
| 11000 - Operational Fund                | \$ | 2,545,111.14   | \$<br>499,882.61 | \$<br>(362,942.04) | \$<br>136,940.57   | \$<br>2,682,051.71 | \$ | 43,573.46   | \$<br>2,725,625.17 |
| 14000 - Inst. Materials Fund            | \$ | 7,244.78       | \$<br>-          | \$<br>-            | \$<br>-            | \$<br>7,244.78     | \$ | -           | \$<br>7,244.78     |
| 23000 - Non-Instruct. Fund              | \$ | 2,442.50       | \$<br>-          | \$<br>-            | \$<br>-            | \$<br>2,442.50     | \$ | -           | \$<br>2,442.50     |
| 24101 - Title I                         | \$ | (35,859.36)    | \$<br>35,859.36  | \$<br>(18,069.45)  | \$<br>17,789.91    | \$<br>(18,069.45)  | \$ | 4,040.99    | \$<br>(14,028.46)  |
| 24106 - IDEA-B                          | \$ | (9,909.14)     | \$<br>9,909.14   | \$<br>(5,377.42)   | \$<br>4,531.72     | \$<br>(5,377.42)   | 53 | 1,279.64    | \$<br>(4,097.78)   |
| 24146 - Charter Schools                 | \$ | -              | \$<br>-          | \$<br>-            | \$<br>-            | \$<br>-            | 55 | -           | \$<br>•            |
| 24153 - Title III                       | \$ | -              | \$<br>-          | \$<br>-            | \$<br>-            | \$<br>-            | 53 | -           | \$<br>-            |
| 24154 - Title II                        | \$ | (1,303.05)     | \$<br>1,303.05   | \$<br>(1,618.13)   | \$<br>(315.08)     | \$<br>(1,618.13)   | 55 | -           | \$<br>(1,618.13)   |
| 24174 - Carl D Perkins                  | \$ | (3,021.21)     | \$<br>6,945.21   | \$<br>-            | \$<br>6,945.21     | \$<br>3,924.00     | 53 | -           | \$<br>3,924.00     |
| 24176 - Carl Perkins Redistribution     | \$ | -              | \$<br>-          | \$<br>-            | \$<br>-            | \$<br>-            | 55 | -           | \$<br>•            |
| 24190 - CSI                             | \$ | •              | \$<br>-          | \$<br>-            | \$<br>-            | \$<br>-            | \$ | -           | \$<br>•            |
| 24191 - HSRD                            | \$ | =              | \$<br>-          | \$<br>-            | \$<br>-            | \$<br>=            | \$ | -           | \$<br>•            |
| 24307 - SEL                             | \$ | •              | \$<br>-          | \$<br>-            | \$<br>-            | \$<br>-            | \$ | -           | \$<br>•            |
| 24308 - CRRSA GEER                      | \$ | (73,510.56)    | \$<br>76,264.74  | \$<br>-            | \$<br>76,264.74    | \$<br>2,754.18     | \$ | 12.94       | \$<br>2,767.12     |
| 24309 - CRRSA, SEL                      | \$ | (3,841.22)     | \$<br>3,841.22   | \$<br>(8,446.41)   | \$<br>(4,605.19)   | \$<br>(8,446.41)   | \$ | 0.00        | \$<br>(8,446.41)   |
| 24316 - USDE CRRSA ESSER II             | \$ | (2,754.18)     | \$<br>-          | \$<br>-            | \$<br>-            | \$<br>(2,754.18)   | \$ | -           | \$<br>(2,754.18)   |
| 24330 - ESSER III                       | \$ | <b>=</b>       | \$<br>-          | \$<br>(38,360.75)  | \$<br>(38,360.75)  | \$<br>(38,360.75)  | \$ | 2,027.01    | \$<br>(36,333.74)  |
| 26121 - Kellogg Foundation              | \$ | 5,000.00       | \$<br>-          | \$<br>-            | \$<br>-            | \$<br>5,000.00     | \$ | -           | \$<br>5,000.00     |
| 26222 - Emergency Connectivity Fund FCC | \$ | (63,545.96)    | \$<br>-          | \$<br>-            | \$<br>-            | \$<br>(63,545.96)  | \$ | -           | \$<br>(63,545.96)  |
| 27107 - Library SB-66                   | \$ | =              | \$<br>-          | \$<br>-            | \$<br>-            | \$<br>-            | \$ | -           | \$<br>-            |
| 27109 - Inst Mat GAA                    | \$ | 4,226.32       | \$<br>-          | \$<br>-            | \$<br>-            | \$<br>4,226.32     | \$ | -           | \$<br>4,226.32     |
| 27189 - College Advisor                 | \$ | =              | \$<br>-          | \$<br>-            | \$<br>-            | \$<br>-            | \$ | 22.94       | \$<br>22.94        |
| 27502 - CTE Program                     | \$ | (18,686.47)    | \$<br>18,686.47  | \$<br>-            | \$<br>18,686.47    | \$<br>-            | \$ | -           | \$<br>-            |
| 28182 - Adult Basic Education HED       | \$ | -              | \$<br>-          | \$<br>-            | \$<br>-            | \$<br>-            | \$ | -           | \$<br>-            |
| 28211 - COVID Testing Program           | \$ | (18,577.98)    | \$<br>18,577.98  | \$<br>-            | \$<br>18,577.98    | \$<br>-            | \$ | 0.00        | \$<br>0.00         |
| 29102 - Direct Grant                    | \$ | 28,775.12      | \$<br>-          | \$<br>-            | \$<br>-            | \$<br>28,775.12    | \$ | -           | \$<br>28,775.12    |
| 31200 - Lease Assistance                | \$ | -              | \$<br>-          | \$<br>-            | \$<br>-            | \$<br>-            | \$ | -           | \$<br>-            |
| 31400 - Special Capital Outlay          | \$ | (21,790.75)    | \$<br>-          | \$<br>-            | \$<br>-            | \$<br>(21,790.75)  | \$ | -           | \$<br>(21,790.75)  |
| 31600 - HB-33                           | \$ | 791,829.52     | \$<br>3,642.73   | \$<br>(130,036.43) | \$<br>(126,393.70) | \$<br>665,435.82   | \$ | -           | \$<br>665,435.82   |
| 31700 - SB-9 State Match                | \$ | 755.90         | \$<br>-          | \$<br>-            | \$<br><u>-</u>     | \$<br>755.90       | \$ | -           | \$<br>755.90       |
| 31701 - SB-9 Local                      | \$ | 434,955.48     | \$<br>1,852.86   | \$<br>(18.53)      | \$<br>1,834.33     | \$<br>436,789.81   | \$ | -           | \$<br>436,789.81   |
| 31703 - SB-9 Cash                       | \$ | 17,981.25      | \$<br>-          | \$<br>-            | \$<br>-            | \$<br>17,981.25    | \$ | -           | \$<br>17,981.25    |
| TOTAL                                   | \$ | 3,585,522.13   | \$<br>676,765.37 | \$<br>(564,869.16) | \$<br>111,896.21   | \$<br>3,697,418.34 | \$ | 50,956.98   | \$<br>3,748,375.32 |