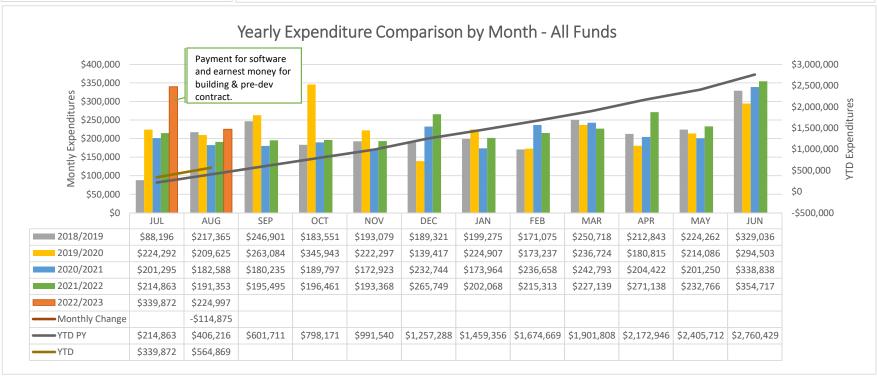

# Health Leadership High School Financial Summary

|                                         | E  | Beginning Fund |                  |                    |                    |                    |    |             |                    |
|-----------------------------------------|----|----------------|------------------|--------------------|--------------------|--------------------|----|-------------|--------------------|
| Source                                  |    | Balance        | Revenue          | Expenditure        | Net Dec/Inc        | Fund Balance       |    | Liabilities | Cash Balance       |
| 11000 - Operational Fund                | \$ | 2,545,111.14   | \$<br>499,882.61 | \$<br>(362,942.04) | \$<br>136,940.57   | \$<br>2,682,051.71 | \$ | 43,573.46   | \$<br>2,725,625.17 |
| 14000 - Inst. Materials Fund            | \$ | 7,244.78       | \$<br>-          | \$<br>-            | \$<br>-            | \$<br>7,244.78     | \$ | -           | \$<br>7,244.78     |
| 23000 - Non-Instruct. Fund              | \$ | 2,442.50       | \$<br>-          | \$<br>-            | \$<br>-            | \$<br>2,442.50     | \$ | -           | \$<br>2,442.50     |
| 24101 - Title I                         | \$ | (35,859.36)    | \$<br>35,859.36  | \$<br>(18,069.45)  | \$<br>17,789.91    | \$<br>(18,069.45)  | \$ | 4,040.99    | \$<br>(14,028.46)  |
| 24106 - IDEA-B                          | \$ | (9,909.14)     | \$<br>9,909.14   | \$<br>(5,377.42)   | \$<br>4,531.72     | \$<br>(5,377.42)   | 53 | 1,279.64    | \$<br>(4,097.78)   |
| 24146 - Charter Schools                 | \$ | -              | \$<br>-          | \$<br>-            | \$<br>-            | \$<br>-            | 55 | -           | \$<br>•            |
| 24153 - Title III                       | \$ | -              | \$<br>-          | \$<br>-            | \$<br>-            | \$<br>-            | 53 | -           | \$<br>-            |
| 24154 - Title II                        | \$ | (1,303.05)     | \$<br>1,303.05   | \$<br>(1,618.13)   | \$<br>(315.08)     | \$<br>(1,618.13)   | 55 | -           | \$<br>(1,618.13)   |
| 24174 - Carl D Perkins                  | \$ | (3,021.21)     | \$<br>6,945.21   | \$<br>-            | \$<br>6,945.21     | \$<br>3,924.00     | 53 | -           | \$<br>3,924.00     |
| 24176 - Carl Perkins Redistribution     | \$ | -              | \$<br>-          | \$<br>-            | \$<br>-            | \$<br>-            | 55 | -           | \$<br>•            |
| 24190 - CSI                             | \$ | •              | \$<br>-          | \$<br>-            | \$<br>-            | \$<br>-            | \$ | -           | \$<br>•            |
| 24191 - HSRD                            | \$ | =              | \$<br>-          | \$<br>-            | \$<br>-            | \$<br>=            | \$ | -           | \$<br>•            |
| 24307 - SEL                             | \$ | •              | \$<br>-          | \$<br>-            | \$<br>-            | \$<br>-            | \$ | -           | \$<br>•            |
| 24308 - CRRSA GEER                      | \$ | (73,510.56)    | \$<br>76,264.74  | \$<br>-            | \$<br>76,264.74    | \$<br>2,754.18     | \$ | 12.94       | \$<br>2,767.12     |
| 24309 - CRRSA, SEL                      | \$ | (3,841.22)     | \$<br>3,841.22   | \$<br>(8,446.41)   | \$<br>(4,605.19)   | \$<br>(8,446.41)   | \$ | 0.00        | \$<br>(8,446.41)   |
| 24316 - USDE CRRSA ESSER II             | \$ | (2,754.18)     | \$<br>-          | \$<br>-            | \$<br>-            | \$<br>(2,754.18)   | \$ | -           | \$<br>(2,754.18)   |
| 24330 - ESSER III                       | \$ | <b>=</b>       | \$<br>-          | \$<br>(38,360.75)  | \$<br>(38,360.75)  | \$<br>(38,360.75)  | \$ | 2,027.01    | \$<br>(36,333.74)  |
| 26121 - Kellogg Foundation              | \$ | 5,000.00       | \$<br>-          | \$<br>-            | \$<br>-            | \$<br>5,000.00     | \$ | -           | \$<br>5,000.00     |
| 26222 - Emergency Connectivity Fund FCC | \$ | (63,545.96)    | \$<br>-          | \$<br>-            | \$<br>-            | \$<br>(63,545.96)  | \$ | -           | \$<br>(63,545.96)  |
| 27107 - Library SB-66                   | \$ | =              | \$<br>-          | \$<br>-            | \$<br>-            | \$<br>-            | \$ | -           | \$<br>-            |
| 27109 - Inst Mat GAA                    | \$ | 4,226.32       | \$<br>-          | \$<br>-            | \$<br>-            | \$<br>4,226.32     | \$ | -           | \$<br>4,226.32     |
| 27189 - College Advisor                 | \$ | =              | \$<br>-          | \$<br>-            | \$<br>-            | \$<br>-            | \$ | 22.94       | \$<br>22.94        |
| 27502 - CTE Program                     | \$ | (18,686.47)    | \$<br>18,686.47  | \$<br>-            | \$<br>18,686.47    | \$<br>-            | \$ | -           | \$<br>-            |
| 28182 - Adult Basic Education HED       | \$ | -              | \$<br>-          | \$<br>-            | \$<br>-            | \$<br>-            | \$ | -           | \$<br>-            |
| 28211 - COVID Testing Program           | \$ | (18,577.98)    | \$<br>18,577.98  | \$<br>-            | \$<br>18,577.98    | \$<br>-            | \$ | 0.00        | \$<br>0.00         |
| 29102 - Direct Grant                    | \$ | 28,775.12      | \$<br>-          | \$<br>-            | \$<br>-            | \$<br>28,775.12    | \$ | -           | \$<br>28,775.12    |
| 31200 - Lease Assistance                | \$ | -              | \$<br>-          | \$<br>-            | \$<br>-            | \$<br>-            | \$ | -           | \$<br>-            |
| 31400 - Special Capital Outlay          | \$ | (21,790.75)    | \$<br>-          | \$<br>-            | \$<br>-            | \$<br>(21,790.75)  | \$ | -           | \$<br>(21,790.75)  |
| 31600 - HB-33                           | \$ | 791,829.52     | \$<br>3,642.73   | \$<br>(130,036.43) | \$<br>(126,393.70) | \$<br>665,435.82   | \$ | -           | \$<br>665,435.82   |
| 31700 - SB-9 State Match                | \$ | 755.90         | \$<br>-          | \$<br>-            | \$<br><u>-</u>     | \$<br>755.90       | \$ | -           | \$<br>755.90       |
| 31701 - SB-9 Local                      | \$ | 434,955.48     | \$<br>1,852.86   | \$<br>(18.53)      | \$<br>1,834.33     | \$<br>436,789.81   | \$ | -           | \$<br>436,789.81   |
| 31703 - SB-9 Cash                       | \$ | 17,981.25      | \$<br>-          | \$<br>-            | \$<br>-            | \$<br>17,981.25    | \$ | -           | \$<br>17,981.25    |
| TOTAL                                   | \$ | 3,585,522.13   | \$<br>676,765.37 | \$<br>(564,869.16) | \$<br>111,896.21   | \$<br>3,697,418.34 | \$ | 50,956.98   | \$<br>3,748,375.32 |