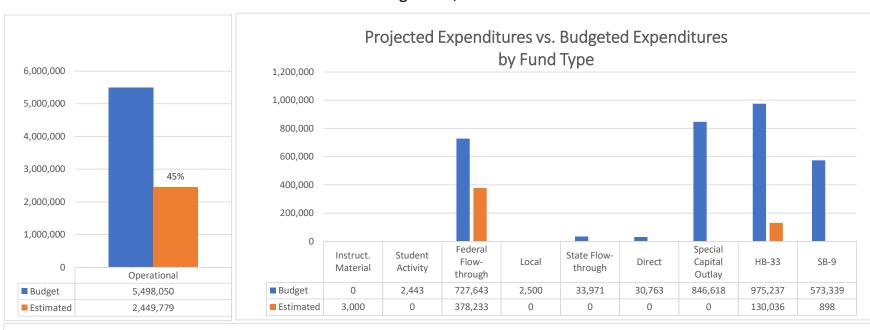

# Health Leadership High School Financial Summary

|                                         | E  | Beginning Fund |                  |                    |                    |                    |    |             |                    |
|-----------------------------------------|----|----------------|------------------|--------------------|--------------------|--------------------|----|-------------|--------------------|
| Source                                  |    | Balance        | Revenue          | Expenditure        | Net Dec/Inc        | Fund Balance       |    | Liabilities | Cash Balance       |
| 11000 - Operational Fund                | \$ | 2,545,111.14   | \$<br>499,882.61 | \$<br>(362,942.04) | \$<br>136,940.57   | \$<br>2,682,051.71 | \$ | 43,573.46   | \$<br>2,725,625.17 |
| 14000 - Inst. Materials Fund            | \$ | 7,244.78       | \$<br>-          | \$<br>-            | \$<br>-            | \$<br>7,244.78     | \$ | -           | \$<br>7,244.78     |
| 23000 - Non-Instruct. Fund              | \$ | 2,442.50       | \$<br>-          | \$<br>-            | \$<br>-            | \$<br>2,442.50     | \$ | -           | \$<br>2,442.50     |
| 24101 - Title I                         | \$ | (35,859.36)    | \$<br>35,859.36  | \$<br>(18,069.45)  | \$<br>17,789.91    | \$<br>(18,069.45)  | \$ | 4,040.99    | \$<br>(14,028.46)  |
| 24106 - IDEA-B                          | \$ | (9,909.14)     | \$<br>9,909.14   | \$<br>(5,377.42)   | \$<br>4,531.72     | \$<br>(5,377.42)   | 53 | 1,279.64    | \$<br>(4,097.78)   |
| 24146 - Charter Schools                 | \$ | -              | \$<br>-          | \$<br>-            | \$<br>-            | \$<br>-            | 55 | -           | \$<br>•            |
| 24153 - Title III                       | \$ | -              | \$<br>-          | \$<br>-            | \$<br>-            | \$<br>-            | 53 | -           | \$<br>-            |
| 24154 - Title II                        | \$ | (1,303.05)     | \$<br>1,303.05   | \$<br>(1,618.13)   | \$<br>(315.08)     | \$<br>(1,618.13)   | 55 | -           | \$<br>(1,618.13)   |
| 24174 - Carl D Perkins                  | \$ | (3,021.21)     | \$<br>6,945.21   | \$<br>-            | \$<br>6,945.21     | \$<br>3,924.00     | 53 | -           | \$<br>3,924.00     |
| 24176 - Carl Perkins Redistribution     | \$ | -              | \$<br>-          | \$<br>-            | \$<br>-            | \$<br>-            | 55 | -           | \$<br>•            |
| 24190 - CSI                             | \$ | •              | \$<br>-          | \$<br>-            | \$<br>-            | \$<br>-            | \$ | -           | \$<br>•            |
| 24191 - HSRD                            | \$ | =              | \$<br>-          | \$<br>-            | \$<br>-            | \$<br>=            | \$ | -           | \$<br>•            |
| 24307 - SEL                             | \$ | •              | \$<br>-          | \$<br>-            | \$<br>-            | \$<br>-            | \$ | -           | \$<br>•            |
| 24308 - CRRSA GEER                      | \$ | (73,510.56)    | \$<br>76,264.74  | \$<br>-            | \$<br>76,264.74    | \$<br>2,754.18     | \$ | 12.94       | \$<br>2,767.12     |
| 24309 - CRRSA, SEL                      | \$ | (3,841.22)     | \$<br>3,841.22   | \$<br>(8,446.41)   | \$<br>(4,605.19)   | \$<br>(8,446.41)   | \$ | 0.00        | \$<br>(8,446.41)   |
| 24316 - USDE CRRSA ESSER II             | \$ | (2,754.18)     | \$<br>-          | \$<br>-            | \$<br>-            | \$<br>(2,754.18)   | \$ | -           | \$<br>(2,754.18)   |
| 24330 - ESSER III                       | \$ | <b>=</b>       | \$<br>-          | \$<br>(38,360.75)  | \$<br>(38,360.75)  | \$<br>(38,360.75)  | \$ | 2,027.01    | \$<br>(36,333.74)  |
| 26121 - Kellogg Foundation              | \$ | 5,000.00       | \$<br>-          | \$<br>-            | \$<br>-            | \$<br>5,000.00     | \$ | -           | \$<br>5,000.00     |
| 26222 - Emergency Connectivity Fund FCC | \$ | (63,545.96)    | \$<br>-          | \$<br>-            | \$<br>-            | \$<br>(63,545.96)  | \$ | -           | \$<br>(63,545.96)  |
| 27107 - Library SB-66                   | \$ | =              | \$<br>-          | \$<br>-            | \$<br>-            | \$<br>-            | \$ | -           | \$<br>-            |
| 27109 - Inst Mat GAA                    | \$ | 4,226.32       | \$<br>-          | \$<br>-            | \$<br>-            | \$<br>4,226.32     | \$ | -           | \$<br>4,226.32     |
| 27189 - College Advisor                 | \$ | =              | \$<br>-          | \$<br>-            | \$<br>-            | \$<br>-            | \$ | 22.94       | \$<br>22.94        |
| 27502 - CTE Program                     | \$ | (18,686.47)    | \$<br>18,686.47  | \$<br>-            | \$<br>18,686.47    | \$<br>-            | \$ | -           | \$<br>-            |
| 28182 - Adult Basic Education HED       | \$ | -              | \$<br>-          | \$<br>-            | \$<br>-            | \$<br>-            | \$ | -           | \$<br>-            |
| 28211 - COVID Testing Program           | \$ | (18,577.98)    | \$<br>18,577.98  | \$<br>-            | \$<br>18,577.98    | \$<br>-            | \$ | 0.00        | \$<br>0.00         |
| 29102 - Direct Grant                    | \$ | 28,775.12      | \$<br>-          | \$<br>-            | \$<br>-            | \$<br>28,775.12    | \$ | -           | \$<br>28,775.12    |
| 31200 - Lease Assistance                | \$ | -              | \$<br>-          | \$<br>-            | \$<br>-            | \$<br>-            | \$ | -           | \$<br>-            |
| 31400 - Special Capital Outlay          | \$ | (21,790.75)    | \$<br>-          | \$<br>-            | \$<br>-            | \$<br>(21,790.75)  | \$ | -           | \$<br>(21,790.75)  |
| 31600 - HB-33                           | \$ | 791,829.52     | \$<br>3,642.73   | \$<br>(130,036.43) | \$<br>(126,393.70) | \$<br>665,435.82   | \$ | -           | \$<br>665,435.82   |
| 31700 - SB-9 State Match                | \$ | 755.90         | \$<br>-          | \$<br>-            | \$<br><u>-</u>     | \$<br>755.90       | \$ | -           | \$<br>755.90       |
| 31701 - SB-9 Local                      | \$ | 434,955.48     | \$<br>1,852.86   | \$<br>(18.53)      | \$<br>1,834.33     | \$<br>436,789.81   | \$ | -           | \$<br>436,789.81   |
| 31703 - SB-9 Cash                       | \$ | 17,981.25      | \$<br>-          | \$<br>-            | \$<br>-            | \$<br>17,981.25    | \$ | -           | \$<br>17,981.25    |
| TOTAL                                   | \$ | 3,585,522.13   | \$<br>676,765.37 | \$<br>(564,869.16) | \$<br>111,896.21   | \$<br>3,697,418.34 | \$ | 50,956.98   | \$<br>3,748,375.32 |