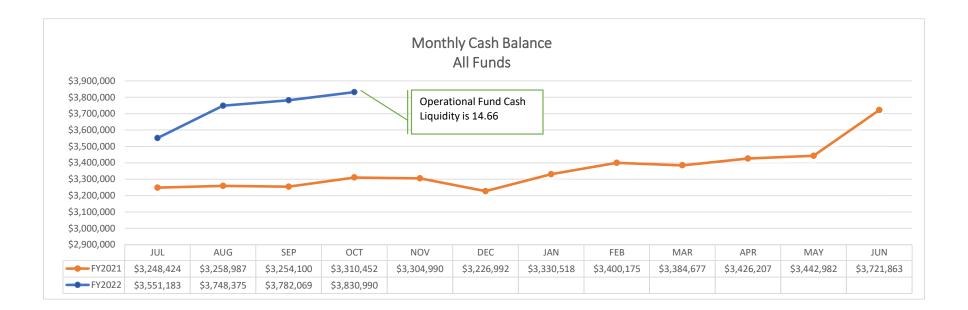

#### C. Financial Statement Reports - as of October 31, 2022

- 1 Recommended Change
- 2 Financial Analysis
- 3 Bank Reconciliations
- D. <u>Other</u>

Yearly Expenditure Comparison by Month - All Funds