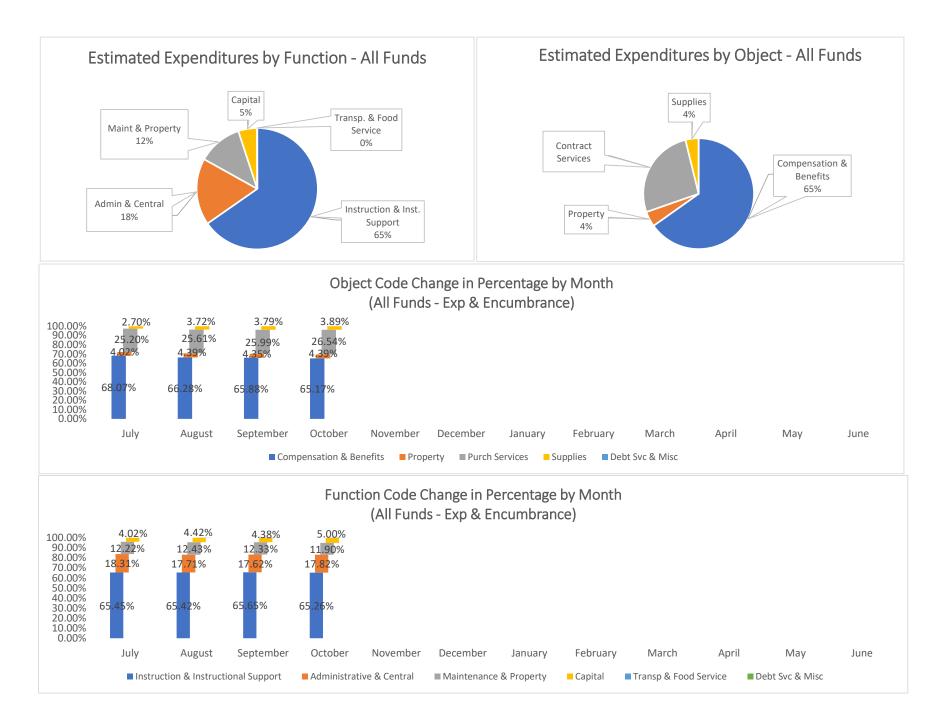

B. Justification for the transfer: Explanation such as "underbudgeted", "insufficient budget", or "needed to close out Project" ARE NOT ACCEPTABLE. Attach additional sheets if necessary.

Expenditure Analytical Review October 31, 2022

Yearly Expenditure Comparison by Month - All Funds