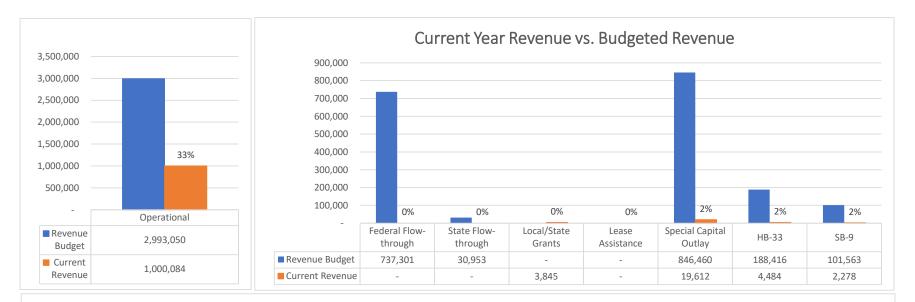

#### C. Financial Statement Reports - as of October 31, 2022

- 1 Recommended Change
- 2 Financial Analysis
- 3 Bank Reconciliations
- D. <u>Other</u>

B. Justification for the transfer: Explanation such as "underbudgeted", "insufficient budget", or "needed to close out Project" ARE NOT ACCEPTABLE. Attach additional sheets if necessary.

Expenditure Analytical Review October 31, 2022