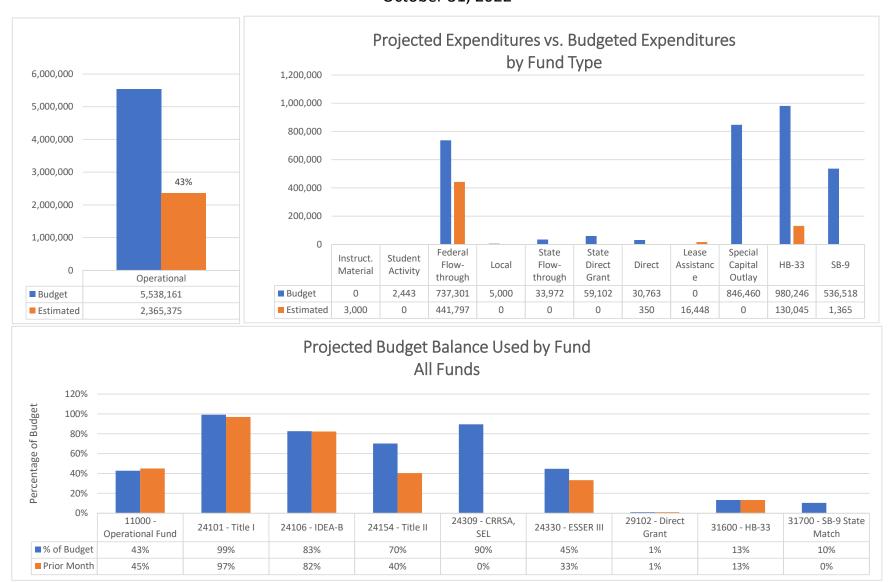

#### C. Financial Statement Reports - as of October 31, 2022

- 1 Recommended Change
- 2 Financial Analysis
- 3 Bank Reconciliations
- D. <u>Other</u>

B. Justification for the transfer: Explanation such as "underbudgeted", "insufficient budget", or "needed to close out Project" ARE NOT ACCEPTABLE. Attach additional sheets if necessary.

Expenditure Analytical Review October 31, 2022