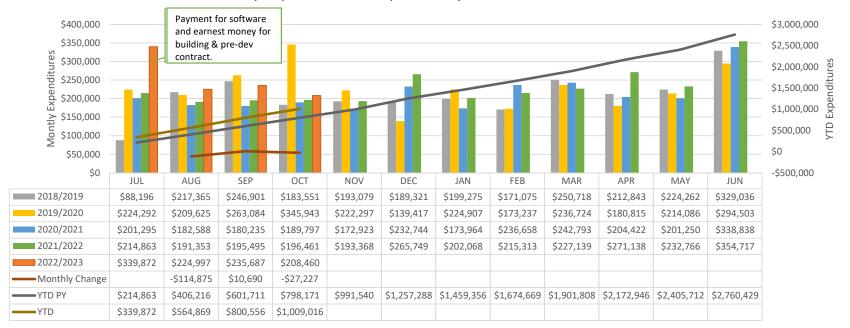

B. Justification for the transfer: Explanation such as "underbudgeted", "insufficient budget", or "needed to close out Project" ARE NOT ACCEPTABLE. Attach additional sheets if necessary.

Expenditure Analytical Review October 31, 2022

Yearly Expenditure Comparison by Month - All Funds