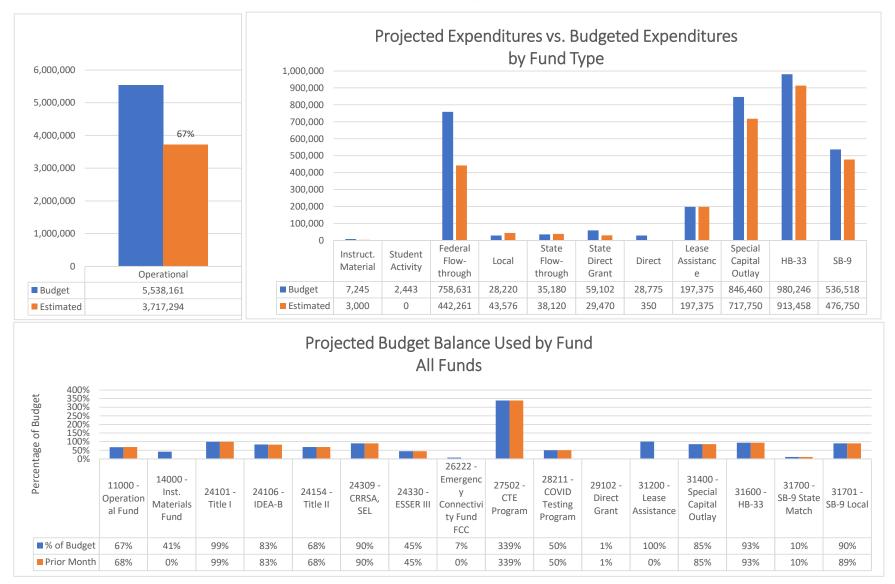

**Expenditure Analytical Review** 

December 31, 2022

## Yearly Expenditure Comparison by Month - All Funds

## Health Leadership High School Financial Summary

|                                         | Be | ginning Fund |                    |                      |                      |                    |                 |                    |
|-----------------------------------------|----|--------------|--------------------|----------------------|----------------------|--------------------|-----------------|--------------------|
| Source                                  |    | Balance      | Revenue            | Expenditure          | Net Dec/Inc          | Fund Balance       | Liabilities     | Cash Balance       |
| 11000 - Operational Fund                | \$ | 2,545,111.14 | \$<br>1,504,777.08 | \$<br>(2,655,500.57) | \$<br>(1,150,723.49) | \$<br>1,394,387.65 | \$<br>12,716.11 | \$<br>1,407,103.76 |
| 14000 - Inst. Materials Fund            | \$ | 7,244.78     | \$<br>-            | \$<br>(65.71)        | \$<br>(65.71)        | \$<br>7,179.07     | \$<br>-         | \$<br>7,179.07     |
| 23000 - Non-Instruct. Fund              | \$ | 2,442.50     | \$<br>-            | \$<br>-              | \$<br>-              | \$<br>2,442.50     | \$<br>-         | \$<br>2,442.50     |
| 24101 - Title I                         | \$ | (35,859.36)  | \$<br>78,391.34    | \$<br>(73,275.28)    | 5,116.06             | \$<br>(30,743.30)  | \$<br>926.58    | \$<br>(29,816.72)  |
| 24106 - IDEA-B                          | \$ | (9,909.14)   | \$<br>22,626.07    | \$<br>(21,776.89)    | \$<br>849.18         | \$<br>(9,059.96)   | \$<br>377.99    | \$<br>(8,681.97)   |
| 24146 - Charter Schools                 | \$ | -            | \$<br>-            | \$<br>-              | \$<br>-              | \$<br>-            | \$<br>-         | \$<br>-            |
| 24153 - Title III                       | \$ | -            | \$<br>-            | \$<br>-              | \$<br>-              | \$<br>-            | \$<br>-         | \$<br>-            |
| 24154 - Title II                        | \$ | (1,303.05)   | \$<br>1,303.05     | \$<br>(9,166.80)     | \$<br>(7,863.75)     | \$<br>(9,166.80)   | \$<br>11.55     | \$<br>(9,155.25)   |
| 24174 - Carl D Perkins                  | \$ | (6,945.21)   | \$<br>6,945.21     | \$<br>-              | \$<br>6,945.21       | \$<br>-            | \$<br>-         | \$<br>-            |
| 24308 - CRRSA GEER                      | \$ | (76,264.74)  | \$<br>76,264.74    | \$<br>-              | \$<br>76,264.74      | \$<br>-            | \$<br>12.94     | \$<br>12.94        |
| 24309 - CRRSA, SEL                      | \$ | (3,841.22)   | \$<br>3,841.22     | \$<br>(8,446.41)     | \$<br>(4,605.19)     | \$<br>(8,446.41)   | \$<br>0.00      | \$<br>(8,446.41)   |
| 24316 - USDE CRRSA ESSER II             | \$ | -            | \$<br>-            | \$<br>-              | \$<br>-              | \$<br>-            | \$<br>-         | \$<br>-            |
| 24330 - ESSER III                       | \$ | -            | \$<br>55,846.28    | \$<br>(88,597.63)    | \$<br>(32,751.35)    | \$<br>(32,751.35)  | \$<br>774.60    | \$<br>(31,976.75)  |
| 26107 - REC Fiscal Agent                | \$ | -            | \$<br>-            | \$<br>(9,658.85)     | \$<br>(9,658.85)     | \$<br>(9,658.85)   | 1,190.63        | \$<br>(8,468.22)   |
| 26121 - Kellogg Foundation              | \$ | 5,000.00     | \$<br>-            | \$<br>-              | \$<br>-              | \$<br>5,000.00     | \$<br>-         | \$<br>5,000.00     |
| 26222 - Emergency Connectivity Fund FCC | \$ | (63,545.96)  | \$<br>-            | \$<br>(1,685.76)     | \$<br>(1,685.76)     | \$<br>(65,231.72)  | \$<br>-         | \$<br>(65,231.72)  |
| 27107 - Library SB-66                   | \$ | -            | \$<br>-            | \$<br>-              | \$<br>-              | \$<br>-            | \$<br>-         | \$<br>-            |
| 27109 - Inst Mat GAA                    | \$ | 4,226.32     | \$<br>-            | \$<br>-              | \$<br>-              | \$<br>4,226.32     | \$<br>-         | \$<br>4,226.32     |
| 27189 - College Advisor                 | \$ | -            | \$<br>-            | \$<br>-              | \$<br>-              | \$<br>-            | \$<br>22.94     | \$<br>22.94        |
| 27502 - CTE Program                     | \$ | (18,686.47)  | \$<br>18,686.47    | \$<br>(4,644.15)     | \$<br>14,042.32      | \$<br>(4,644.15)   | \$<br>-         | \$<br>(4,644.15)   |
| 27552 - CTE StateWide Innovation Zones  | \$ | -            | \$<br>-            | \$<br>(641.22)       | \$<br>(641.22)       | \$<br>(641.22)     | \$<br>2.99      | \$<br>(638.23)     |
| 28182 - Adult Basic Education HED       | \$ | -            | \$<br>-            | \$<br>-              | \$<br>-              | \$<br>-            | \$<br>-         | \$<br>-            |
| 28211 - COVID Testing Program           | \$ | (18,577.98)  | 18,577.98          | \$<br>(14,787.63)    | 3,790.35             | (14,787.63)        | 148.72          | \$<br>(14,638.91)  |
| 29102 - Direct Grant                    | \$ | 28,775.12    | \$<br>3,845.04     | \$<br>(318.66)       | 3,526.38             | 32,301.50          | \$<br>-         | \$<br>32,301.50    |
| 31200 - Lease Assistance                | \$ | -            | \$<br>-            | \$<br>(115,135.42)   | <br>(115,135.42)     | (115,135.42)       | -               | \$<br>(115,135.42) |
| 31400 - Special Capital Outlay          | \$ | (21,790.75)  | 21,790.75          | \$<br>(717,750.00)   | (695,959.25)         | (717,750.00)       | -               | \$<br>(717,750.00) |
| 31600 - HB-33                           | \$ | 791,829.52   | \$<br>45,837.00    | \$<br>(913,458.37)   | (867,621.37)         | (75,791.85)        | -               | \$<br>(75,791.85)  |
| 31700 - SB-9 State Match                | \$ | 755.90       | \$<br>-            | \$<br>(462.61)       | (462.61)             | 293.29             | -               | \$<br>293.29       |
| 31701 - SB-9 Local                      | \$ | 434,955.48   | \$<br>23,097.86    | \$<br>(475,682.87)   | \$<br>(452,585.01)   | \$<br>(17,629.53)  | -               | \$<br>(17,629.53)  |
| 31703 - SB-9 Cash                       | \$ | 17,981.25    | \$<br>-            | \$<br>-              | \$<br>-              | \$<br>17,981.25    | \$<br>-         | \$<br>17,981.25    |
| TOTAL                                   | \$ | 3,581,598.13 | \$<br>1,881,830.09 | \$<br>(5,111,054.83) | \$<br>(3,229,224.74) | \$<br>352,373.39   | \$<br>16,185.05 | \$<br>368,558.44   |