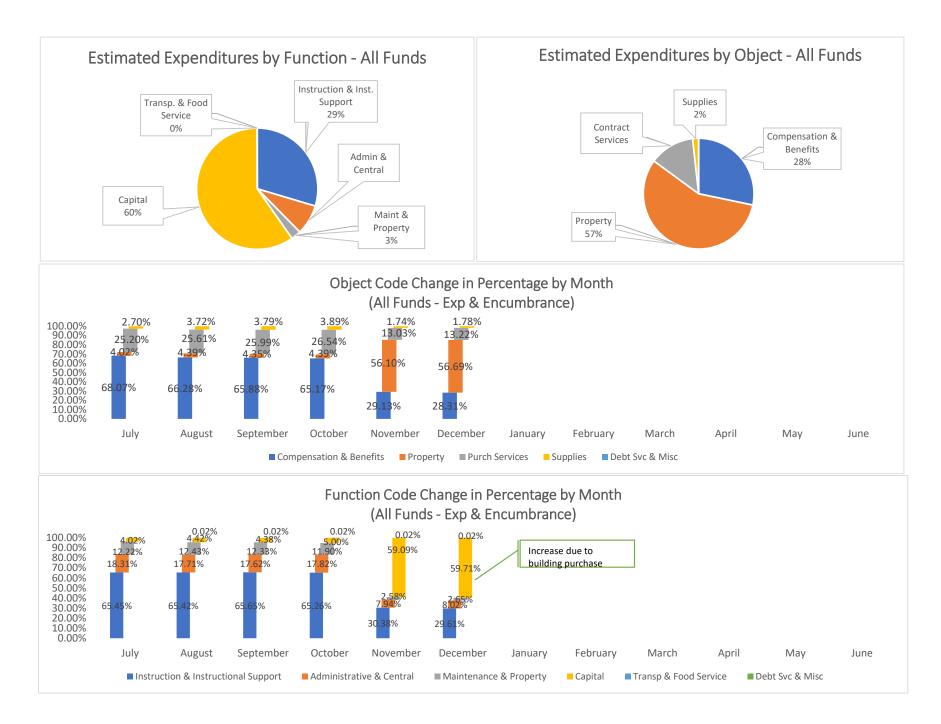

**Expenditure Analytical Review** 

December 31, 2022

## Yearly Expenditure Comparison by Month - All Funds

## Health Leadership High School Financial Summary

|                                         | Be | ginning Fund |                    |                      |                      |                    |                 |                    |
|-----------------------------------------|----|--------------|--------------------|----------------------|----------------------|--------------------|-----------------|--------------------|
| Source                                  |    | Balance      | Revenue            | Expenditure          | Net Dec/Inc          | Fund Balance       | Liabilities     | Cash Balance       |
| 11000 - Operational Fund                | \$ | 2,545,111.14 | \$<br>1,504,777.08 | \$<br>(2,655,500.57) | \$<br>(1,150,723.49) | \$<br>1,394,387.65 | \$<br>12,716.11 | \$<br>1,407,103.76 |
| 14000 - Inst. Materials Fund            | \$ | 7,244.78     | \$<br>-            | \$<br>(65.71)        | \$<br>(65.71)        | \$<br>7,179.07     | \$<br>-         | \$<br>7,179.07     |
| 23000 - Non-Instruct. Fund              | \$ | 2,442.50     | \$<br>-            | \$<br>-              | \$<br>-              | \$<br>2,442.50     | \$<br>-         | \$<br>2,442.50     |
| 24101 - Title I                         | \$ | (35,859.36)  | \$<br>78,391.34    | \$<br>(73,275.28)    | 5,116.06             | \$<br>(30,743.30)  | \$<br>926.58    | \$<br>(29,816.72)  |
| 24106 - IDEA-B                          | \$ | (9,909.14)   | \$<br>22,626.07    | \$<br>(21,776.89)    | \$<br>849.18         | \$<br>(9,059.96)   | \$<br>377.99    | \$<br>(8,681.97)   |
| 24146 - Charter Schools                 | \$ | -            | \$<br>-            | \$<br>-              | \$<br>-              | \$<br>-            | \$<br>-         | \$<br>-            |
| 24153 - Title III                       | \$ | -            | \$<br>-            | \$<br>-              | \$<br>-              | \$<br>-            | \$<br>-         | \$<br>-            |
| 24154 - Title II                        | \$ | (1,303.05)   | \$<br>1,303.05     | \$<br>(9,166.80)     | \$<br>(7,863.75)     | \$<br>(9,166.80)   | \$<br>11.55     | \$<br>(9,155.25)   |
| 24174 - Carl D Perkins                  | \$ | (6,945.21)   | \$<br>6,945.21     | \$<br>-              | \$<br>6,945.21       | \$<br>-            | \$<br>-         | \$<br>-            |
| 24308 - CRRSA GEER                      | \$ | (76,264.74)  | \$<br>76,264.74    | \$<br>-              | \$<br>76,264.74      | \$<br>-            | \$<br>12.94     | \$<br>12.94        |
| 24309 - CRRSA, SEL                      | \$ | (3,841.22)   | \$<br>3,841.22     | \$<br>(8,446.41)     | \$<br>(4,605.19)     | \$<br>(8,446.41)   | \$<br>0.00      | \$<br>(8,446.41)   |
| 24316 - USDE CRRSA ESSER II             | \$ | -            | \$<br>-            | \$<br>-              | \$<br>-              | \$<br>-            | \$<br>-         | \$<br>-            |
| 24330 - ESSER III                       | \$ | -            | \$<br>55,846.28    | \$<br>(88,597.63)    | \$<br>(32,751.35)    | \$<br>(32,751.35)  | \$<br>774.60    | \$<br>(31,976.75)  |
| 26107 - REC Fiscal Agent                | \$ | -            | \$<br>-            | \$<br>(9,658.85)     | \$<br>(9,658.85)     | \$<br>(9,658.85)   | 1,190.63        | \$<br>(8,468.22)   |
| 26121 - Kellogg Foundation              | \$ | 5,000.00     | \$<br>-            | \$<br>-              | \$<br>-              | \$<br>5,000.00     | \$<br>-         | \$<br>5,000.00     |
| 26222 - Emergency Connectivity Fund FCC | \$ | (63,545.96)  | \$<br>-            | \$<br>(1,685.76)     | \$<br>(1,685.76)     | \$<br>(65,231.72)  | \$<br>-         | \$<br>(65,231.72)  |
| 27107 - Library SB-66                   | \$ | -            | \$<br>-            | \$<br>-              | \$<br>-              | \$<br>-            | \$<br>-         | \$<br>-            |
| 27109 - Inst Mat GAA                    | \$ | 4,226.32     | \$<br>-            | \$<br>-              | \$<br>-              | \$<br>4,226.32     | \$<br>-         | \$<br>4,226.32     |
| 27189 - College Advisor                 | \$ | -            | \$<br>-            | \$<br>-              | \$<br>-              | \$<br>-            | \$<br>22.94     | \$<br>22.94        |
| 27502 - CTE Program                     | \$ | (18,686.47)  | \$<br>18,686.47    | \$<br>(4,644.15)     | \$<br>14,042.32      | \$<br>(4,644.15)   | \$<br>-         | \$<br>(4,644.15)   |
| 27552 - CTE StateWide Innovation Zones  | \$ | -            | \$<br>-            | \$<br>(641.22)       | \$<br>(641.22)       | \$<br>(641.22)     | \$<br>2.99      | \$<br>(638.23)     |
| 28182 - Adult Basic Education HED       | \$ | -            | \$<br>-            | \$<br>-              | \$<br>-              | \$<br>-            | \$<br>-         | \$<br>-            |
| 28211 - COVID Testing Program           | \$ | (18,577.98)  | 18,577.98          | \$<br>(14,787.63)    | 3,790.35             | (14,787.63)        | 148.72          | \$<br>(14,638.91)  |
| 29102 - Direct Grant                    | \$ | 28,775.12    | \$<br>3,845.04     | \$<br>(318.66)       | 3,526.38             | 32,301.50          | \$<br>-         | \$<br>32,301.50    |
| 31200 - Lease Assistance                | \$ | -            | \$<br>-            | \$<br>(115,135.42)   | <br>(115,135.42)     | (115,135.42)       | -               | \$<br>(115,135.42) |
| 31400 - Special Capital Outlay          | \$ | (21,790.75)  | 21,790.75          | \$<br>(717,750.00)   | (695,959.25)         | (717,750.00)       | -               | \$<br>(717,750.00) |
| 31600 - HB-33                           | \$ | 791,829.52   | \$<br>45,837.00    | \$<br>(913,458.37)   | (867,621.37)         | (75,791.85)        | -               | \$<br>(75,791.85)  |
| 31700 - SB-9 State Match                | \$ | 755.90       | \$<br>-            | \$<br>(462.61)       | (462.61)             | 293.29             | -               | \$<br>293.29       |
| 31701 - SB-9 Local                      | \$ | 434,955.48   | \$<br>23,097.86    | \$<br>(475,682.87)   | \$<br>(452,585.01)   | \$<br>(17,629.53)  | -               | \$<br>(17,629.53)  |
| 31703 - SB-9 Cash                       | \$ | 17,981.25    | \$<br>-            | \$<br>-              | \$<br>-              | \$<br>17,981.25    | \$<br>-         | \$<br>17,981.25    |
| TOTAL                                   | \$ | 3,581,598.13 | \$<br>1,881,830.09 | \$<br>(5,111,054.83) | \$<br>(3,229,224.74) | \$<br>352,373.39   | \$<br>16,185.05 | \$<br>368,558.44   |