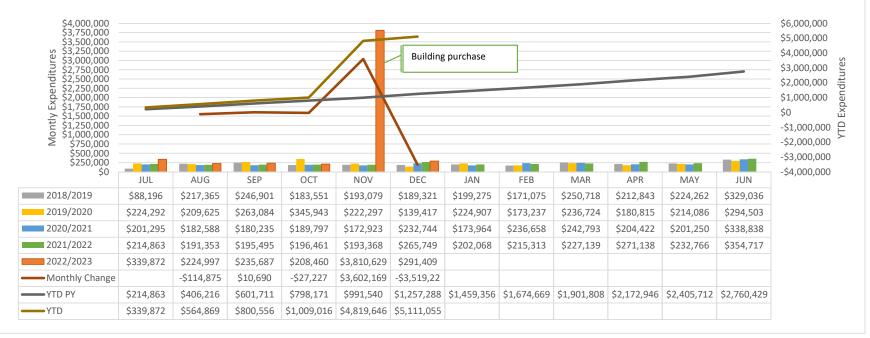

**Expenditure Analytical Review** 

December 31, 2022

## Yearly Expenditure Comparison by Month - All Funds

## Health Leadership High School Financial Summary

|                                         | Be | ginning Fund |                    |                      |                      |                    |                 |                    |
|-----------------------------------------|----|--------------|--------------------|----------------------|----------------------|--------------------|-----------------|--------------------|
| Source                                  |    | Balance      | Revenue            | Expenditure          | Net Dec/Inc          | Fund Balance       | Liabilities     | Cash Balance       |
| 11000 - Operational Fund                | \$ | 2,545,111.14 | \$<br>1,504,777.08 | \$<br>(2,655,500.57) | \$<br>(1,150,723.49) | \$<br>1,394,387.65 | \$<br>12,716.11 | \$<br>1,407,103.76 |
| 14000 - Inst. Materials Fund            | \$ | 7,244.78     | \$<br>-            | \$<br>(65.71)        | \$<br>(65.71)        | \$<br>7,179.07     | \$<br>-         | \$<br>7,179.07     |
| 23000 - Non-Instruct. Fund              | \$ | 2,442.50     | \$<br>-            | \$<br>-              | \$<br>-              | \$<br>2,442.50     | \$<br>-         | \$<br>2,442.50     |
| 24101 - Title I                         | \$ | (35,859.36)  | \$<br>78,391.34    | \$<br>(73,275.28)    | 5,116.06             | \$<br>(30,743.30)  | \$<br>926.58    | \$<br>(29,816.72)  |
| 24106 - IDEA-B                          | \$ | (9,909.14)   | \$<br>22,626.07    | \$<br>(21,776.89)    | \$<br>849.18         | \$<br>(9,059.96)   | \$<br>377.99    | \$<br>(8,681.97)   |
| 24146 - Charter Schools                 | \$ | -            | \$<br>-            | \$<br>-              | \$<br>-              | \$<br>-            | \$<br>-         | \$<br>-            |
| 24153 - Title III                       | \$ | -            | \$<br>-            | \$<br>-              | \$<br>-              | \$<br>-            | \$<br>-         | \$<br>-            |
| 24154 - Title II                        | \$ | (1,303.05)   | \$<br>1,303.05     | \$<br>(9,166.80)     | \$<br>(7,863.75)     | \$<br>(9,166.80)   | \$<br>11.55     | \$<br>(9,155.25)   |
| 24174 - Carl D Perkins                  | \$ | (6,945.21)   | \$<br>6,945.21     | \$<br>-              | \$<br>6,945.21       | \$<br>-            | \$<br>-         | \$<br>-            |
| 24308 - CRRSA GEER                      | \$ | (76,264.74)  | \$<br>76,264.74    | \$<br>-              | \$<br>76,264.74      | \$<br>-            | \$<br>12.94     | \$<br>12.94        |
| 24309 - CRRSA, SEL                      | \$ | (3,841.22)   | \$<br>3,841.22     | \$<br>(8,446.41)     | \$<br>(4,605.19)     | \$<br>(8,446.41)   | \$<br>0.00      | \$<br>(8,446.41)   |
| 24316 - USDE CRRSA ESSER II             | \$ | -            | \$<br>-            | \$<br>-              | \$<br>-              | \$<br>-            | \$<br>-         | \$<br>-            |
| 24330 - ESSER III                       | \$ | -            | \$<br>55,846.28    | \$<br>(88,597.63)    | \$<br>(32,751.35)    | \$<br>(32,751.35)  | \$<br>774.60    | \$<br>(31,976.75)  |
| 26107 - REC Fiscal Agent                | \$ | -            | \$<br>-            | \$<br>(9,658.85)     | \$<br>(9,658.85)     | \$<br>(9,658.85)   | 1,190.63        | \$<br>(8,468.22)   |
| 26121 - Kellogg Foundation              | \$ | 5,000.00     | \$<br>-            | \$<br>-              | \$<br>-              | \$<br>5,000.00     | \$<br>-         | \$<br>5,000.00     |
| 26222 - Emergency Connectivity Fund FCC | \$ | (63,545.96)  | \$<br>-            | \$<br>(1,685.76)     | \$<br>(1,685.76)     | \$<br>(65,231.72)  | \$<br>-         | \$<br>(65,231.72)  |
| 27107 - Library SB-66                   | \$ | -            | \$<br>-            | \$<br>-              | \$<br>-              | \$<br>-            | \$<br>-         | \$<br>-            |
| 27109 - Inst Mat GAA                    | \$ | 4,226.32     | \$<br>-            | \$<br>-              | \$<br>-              | \$<br>4,226.32     | \$<br>-         | \$<br>4,226.32     |
| 27189 - College Advisor                 | \$ | -            | \$<br>-            | \$<br>-              | \$<br>-              | \$<br>-            | \$<br>22.94     | \$<br>22.94        |
| 27502 - CTE Program                     | \$ | (18,686.47)  | \$<br>18,686.47    | \$<br>(4,644.15)     | \$<br>14,042.32      | \$<br>(4,644.15)   | \$<br>-         | \$<br>(4,644.15)   |
| 27552 - CTE StateWide Innovation Zones  | \$ | -            | \$<br>-            | \$<br>(641.22)       | \$<br>(641.22)       | \$<br>(641.22)     | \$<br>2.99      | \$<br>(638.23)     |
| 28182 - Adult Basic Education HED       | \$ | -            | \$<br>-            | \$<br>-              | \$<br>-              | \$<br>-            | \$<br>-         | \$<br>-            |
| 28211 - COVID Testing Program           | \$ | (18,577.98)  | 18,577.98          | \$<br>(14,787.63)    | 3,790.35             | (14,787.63)        | 148.72          | \$<br>(14,638.91)  |
| 29102 - Direct Grant                    | \$ | 28,775.12    | \$<br>3,845.04     | \$<br>(318.66)       | 3,526.38             | 32,301.50          | \$<br>-         | \$<br>32,301.50    |
| 31200 - Lease Assistance                | \$ | -            | \$<br>-            | \$<br>(115,135.42)   | <br>(115,135.42)     | (115,135.42)       | -               | \$<br>(115,135.42) |
| 31400 - Special Capital Outlay          | \$ | (21,790.75)  | 21,790.75          | \$<br>(717,750.00)   | (695,959.25)         | (717,750.00)       | -               | \$<br>(717,750.00) |
| 31600 - HB-33                           | \$ | 791,829.52   | \$<br>45,837.00    | \$<br>(913,458.37)   | (867,621.37)         | (75,791.85)        | -               | \$<br>(75,791.85)  |
| 31700 - SB-9 State Match                | \$ | 755.90       | \$<br>-            | \$<br>(462.61)       | (462.61)             | 293.29             | -               | \$<br>293.29       |
| 31701 - SB-9 Local                      | \$ | 434,955.48   | \$<br>23,097.86    | \$<br>(475,682.87)   | \$<br>(452,585.01)   | \$<br>(17,629.53)  | -               | \$<br>(17,629.53)  |
| 31703 - SB-9 Cash                       | \$ | 17,981.25    | \$<br>-            | \$<br>-              | \$<br>-              | \$<br>17,981.25    | \$<br>-         | \$<br>17,981.25    |
| TOTAL                                   | \$ | 3,581,598.13 | \$<br>1,881,830.09 | \$<br>(5,111,054.83) | \$<br>(3,229,224.74) | \$<br>352,373.39   | \$<br>16,185.05 | \$<br>368,558.44   |