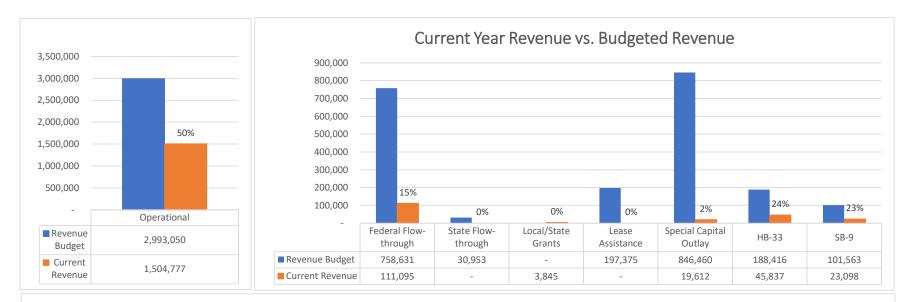

**Expenditure Analytical Review** 

December 31, 2022

## Yearly Expenditure Comparison by Month - All Funds

## Health Leadership High School Financial Summary

|                                         | Be | ginning Fund |                    |                      |                      |                    |                 |                    |
|-----------------------------------------|----|--------------|--------------------|----------------------|----------------------|--------------------|-----------------|--------------------|
| Source                                  |    | Balance      | Revenue            | Expenditure          | Net Dec/Inc          | Fund Balance       | Liabilities     | Cash Balance       |
| 11000 - Operational Fund                | \$ | 2,545,111.14 | \$<br>1,504,777.08 | \$<br>(2,655,500.57) | \$<br>(1,150,723.49) | \$<br>1,394,387.65 | \$<br>12,716.11 | \$<br>1,407,103.76 |
| 14000 - Inst. Materials Fund            | \$ | 7,244.78     | \$<br>-            | \$<br>(65.71)        | \$<br>(65.71)        | \$<br>7,179.07     | \$<br>-         | \$<br>7,179.07     |
| 23000 - Non-Instruct. Fund              | \$ | 2,442.50     | \$<br>-            | \$<br>-              | \$<br>-              | \$<br>2,442.50     | \$<br>-         | \$<br>2,442.50     |
| 24101 - Title I                         | \$ | (35,859.36)  | \$<br>78,391.34    | \$<br>(73,275.28)    | 5,116.06             | \$<br>(30,743.30)  | \$<br>926.58    | \$<br>(29,816.72)  |
| 24106 - IDEA-B                          | \$ | (9,909.14)   | \$<br>22,626.07    | \$<br>(21,776.89)    | \$<br>849.18         | \$<br>(9,059.96)   | \$<br>377.99    | \$<br>(8,681.97)   |
| 24146 - Charter Schools                 | \$ | -            | \$<br>-            | \$<br>-              | \$<br>-              | \$<br>-            | \$<br>-         | \$<br>-            |
| 24153 - Title III                       | \$ | -            | \$<br>-            | \$<br>-              | \$<br>-              | \$<br>-            | \$<br>-         | \$<br>-            |
| 24154 - Title II                        | \$ | (1,303.05)   | \$<br>1,303.05     | \$<br>(9,166.80)     | \$<br>(7,863.75)     | \$<br>(9,166.80)   | \$<br>11.55     | \$<br>(9,155.25)   |
| 24174 - Carl D Perkins                  | \$ | (6,945.21)   | \$<br>6,945.21     | \$<br>-              | \$<br>6,945.21       | \$<br>-            | \$<br>-         | \$<br>-            |
| 24308 - CRRSA GEER                      | \$ | (76,264.74)  | \$<br>76,264.74    | \$<br>-              | \$<br>76,264.74      | \$<br>-            | \$<br>12.94     | \$<br>12.94        |
| 24309 - CRRSA, SEL                      | \$ | (3,841.22)   | \$<br>3,841.22     | \$<br>(8,446.41)     | \$<br>(4,605.19)     | \$<br>(8,446.41)   | \$<br>0.00      | \$<br>(8,446.41)   |
| 24316 - USDE CRRSA ESSER II             | \$ | -            | \$<br>-            | \$<br>-              | \$<br>-              | \$<br>-            | \$<br>-         | \$<br>-            |
| 24330 - ESSER III                       | \$ | -            | \$<br>55,846.28    | \$<br>(88,597.63)    | \$<br>(32,751.35)    | \$<br>(32,751.35)  | \$<br>774.60    | \$<br>(31,976.75)  |
| 26107 - REC Fiscal Agent                | \$ | -            | \$<br>-            | \$<br>(9,658.85)     | \$<br>(9,658.85)     | \$<br>(9,658.85)   | 1,190.63        | \$<br>(8,468.22)   |
| 26121 - Kellogg Foundation              | \$ | 5,000.00     | \$<br>-            | \$<br>-              | \$<br>-              | \$<br>5,000.00     | \$<br>-         | \$<br>5,000.00     |
| 26222 - Emergency Connectivity Fund FCC | \$ | (63,545.96)  | \$<br>-            | \$<br>(1,685.76)     | \$<br>(1,685.76)     | \$<br>(65,231.72)  | \$<br>-         | \$<br>(65,231.72)  |
| 27107 - Library SB-66                   | \$ | -            | \$<br>-            | \$<br>-              | \$<br>-              | \$<br>-            | \$<br>-         | \$<br>-            |
| 27109 - Inst Mat GAA                    | \$ | 4,226.32     | \$<br>-            | \$<br>-              | \$<br>-              | \$<br>4,226.32     | \$<br>-         | \$<br>4,226.32     |
| 27189 - College Advisor                 | \$ | -            | \$<br>-            | \$<br>-              | \$<br>-              | \$<br>-            | \$<br>22.94     | \$<br>22.94        |
| 27502 - CTE Program                     | \$ | (18,686.47)  | \$<br>18,686.47    | \$<br>(4,644.15)     | \$<br>14,042.32      | \$<br>(4,644.15)   | \$<br>-         | \$<br>(4,644.15)   |
| 27552 - CTE StateWide Innovation Zones  | \$ | -            | \$<br>-            | \$<br>(641.22)       | \$<br>(641.22)       | \$<br>(641.22)     | \$<br>2.99      | \$<br>(638.23)     |
| 28182 - Adult Basic Education HED       | \$ | -            | \$<br>-            | \$<br>-              | \$<br>-              | \$<br>-            | \$<br>-         | \$<br>-            |
| 28211 - COVID Testing Program           | \$ | (18,577.98)  | 18,577.98          | \$<br>(14,787.63)    | 3,790.35             | (14,787.63)        | 148.72          | \$<br>(14,638.91)  |
| 29102 - Direct Grant                    | \$ | 28,775.12    | \$<br>3,845.04     | \$<br>(318.66)       | 3,526.38             | 32,301.50          | \$<br>-         | \$<br>32,301.50    |
| 31200 - Lease Assistance                | \$ | -            | \$<br>-            | \$<br>(115,135.42)   | <br>(115,135.42)     | (115,135.42)       | -               | \$<br>(115,135.42) |
| 31400 - Special Capital Outlay          | \$ | (21,790.75)  | 21,790.75          | \$<br>(717,750.00)   | (695,959.25)         | (717,750.00)       | -               | \$<br>(717,750.00) |
| 31600 - HB-33                           | \$ | 791,829.52   | \$<br>45,837.00    | \$<br>(913,458.37)   | (867,621.37)         | (75,791.85)        | -               | \$<br>(75,791.85)  |
| 31700 - SB-9 State Match                | \$ | 755.90       | \$<br>-            | \$<br>(462.61)       | (462.61)             | 293.29             | -               | \$<br>293.29       |
| 31701 - SB-9 Local                      | \$ | 434,955.48   | \$<br>23,097.86    | \$<br>(475,682.87)   | \$<br>(452,585.01)   | \$<br>(17,629.53)  | -               | \$<br>(17,629.53)  |
| 31703 - SB-9 Cash                       | \$ | 17,981.25    | \$<br>-            | \$<br>-              | \$<br>-              | \$<br>17,981.25    | \$<br>-         | \$<br>17,981.25    |
| TOTAL                                   | \$ | 3,581,598.13 | \$<br>1,881,830.09 | \$<br>(5,111,054.83) | \$<br>(3,229,224.74) | \$<br>352,373.39   | \$<br>16,185.05 | \$<br>368,558.44   |