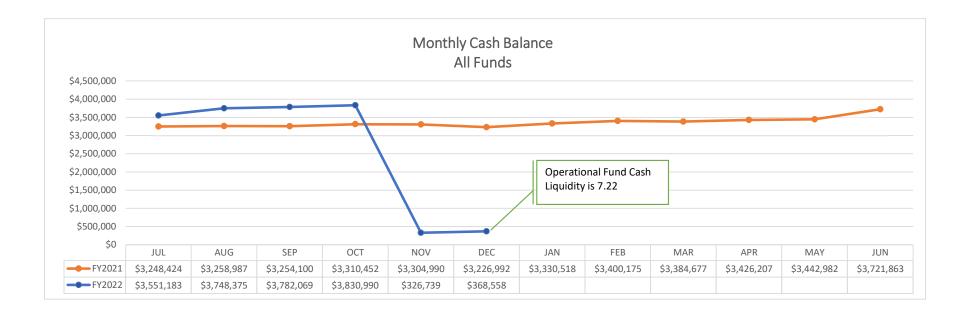

**Expenditure Analytical Review** 

December 31, 2022

## Yearly Expenditure Comparison by Month - All Funds