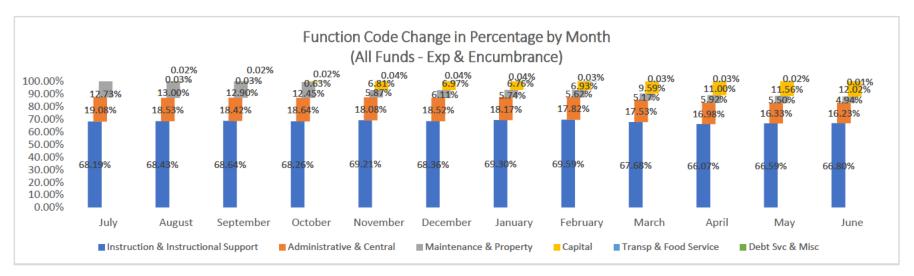

### Health Leadership High School Financial Update July 26, 2023

| A. | BARs |
|----|------|
|    |      |

BAR # Fund Description Reason/Type Amount

1 None

### B. Payroll & Accounts Payable Payment Vouchers

1 June 2023

### **C.** <u>Financial Statement Reports - as of June 30, 2023</u>

- 1 Recommended Change
- 2 Financial Analysis
- 3 Bank Reconciliations
- **D.** Other

Expenditure Analytical Review June 30, 2023

























# Health Leadership High School Financial Summary

|                                         | В  | Beginning Fund |                    |                      |    |                |                    |    |             |                    |
|-----------------------------------------|----|----------------|--------------------|----------------------|----|----------------|--------------------|----|-------------|--------------------|
| Source                                  |    | Balance        | Revenue            | Expenditure          |    | Net Dec/Inc    | Fund Balance       |    | Liabilities | Cash Balance       |
| 11000 - Operational Fund                | \$ | 2,544,858.76   | \$<br>2,643,554.69 | \$<br>(3,489,006.04) | \$ | (845,451.35)   | \$<br>1,699,407.41 | \$ | 51,229