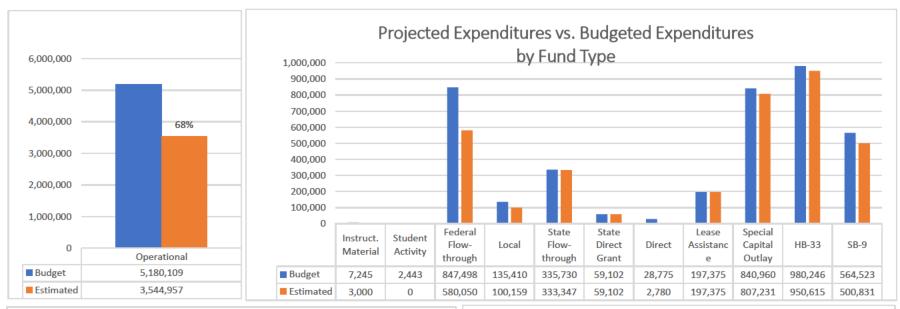

### **C.** <u>Financial Statement Reports - as of June 30, 2023</u>

- 1 Recommended Change
- 2 Financial Analysis
- 3 Bank Reconciliations
- **D.** Other

Expenditure Analytical Review June 30, 2023