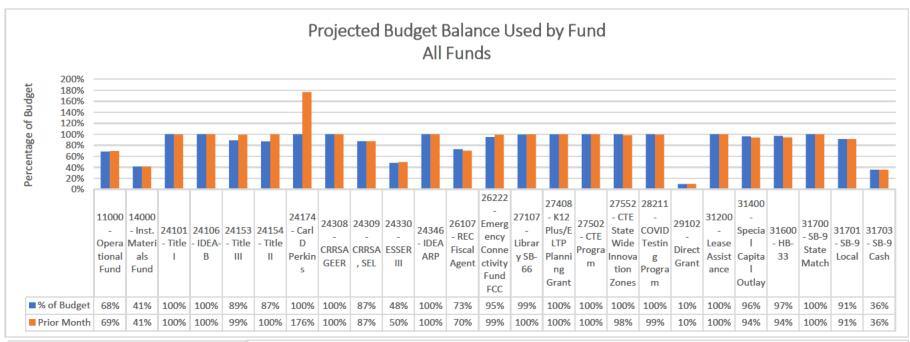

### **C.** <u>Financial Statement Reports - as of June 30, 2023</u>

- 1 Recommended Change
- 2 Financial Analysis
- 3 Bank Reconciliations
- **D.** Other

Expenditure Analytical Review June 30, 2023