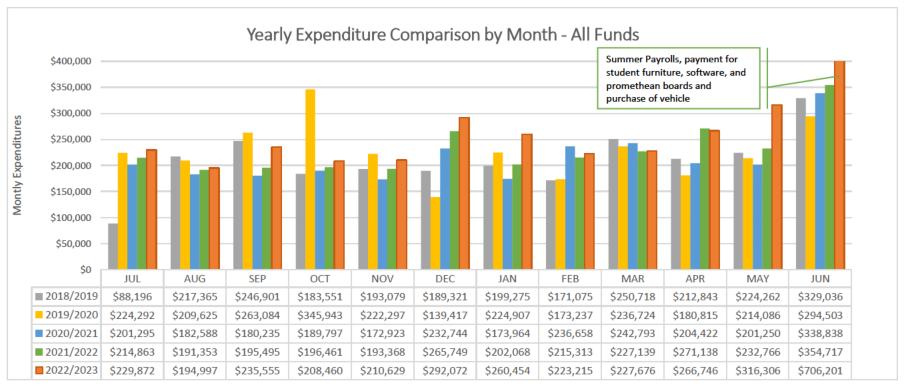

### Health Leadership High School Financial Update July 26, 2023

| A. | BARs |
|----|------|
|    |      |

BAR # Fund Description Reason/Type Amount

1 None

### B. Payroll & Accounts Payable Payment Vouchers

1 June 2023

### **C.** <u>Financial Statement Reports - as of June 30, 2023</u>

- 1 Recommended Change
- 2 Financial Analysis
- 3 Bank Reconciliations
- **D.** Other

Expenditure Analytical Review June 30, 2023

























# Health Leadership High School Financial Summary

|                                         | В  | Beginning Fund |                    |                      |    |                |                    |    |             |                    |
|-----------------------------------------|----|----------------|--------------------|----------------------|----|----------------|--------------------|----|-------------|--------------------|
| Source                                  |    | Balance        | Revenue            | Expenditure          |    | Net Dec/Inc    | Fund Balance       |    | Liabilities | Cash Balance       |
| 11000 - Operational Fund                | \$ | 2,544,858.76   | \$<br>2,643,554.69 | \$<br>(3,489,006.04) | \$ | (845,451.35)   | \$<br>1,699,407.41 | \$ |