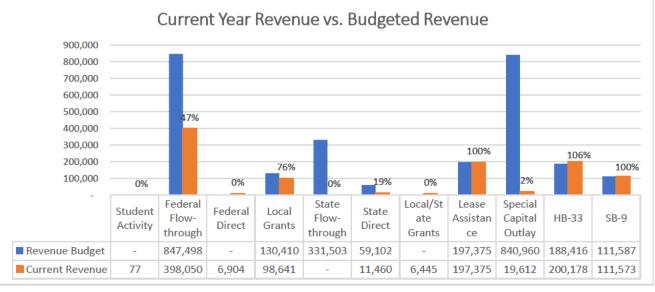

# Health Leadership High School Financial Summary

|                                         | В  | Beginning Fund |                    |                      |    |                |                    |    |             |                    |
|-----------------------------------------|----|----------------|--------------------|----------------------|----|----------------|--------------------|----|-------------|--------------------|
| Source                                  |    | Balance        | Revenue            | Expenditure          |    | Net Dec/Inc    | Fund Balance       |    | Liabilities | Cash Balance       |
| 11000 - Operational Fund                | \$ | 2,544,858.76   | \$<br>2,643,554.69 | \$<br>(3,489,006.04) | \$ | (845,451.35)   | \$<br>1,699,407.41 | \$ | 51,229.60   | \$<br>1,750,637.01 |
| 14000 - Inst. Materials Fund            | \$ | 7,244.78       | \$<br>-            | \$<br>(617.21)       | \$ | (617.21)       | \$<br>6,627.57     | \$ | -           | \$<br>6,627.57     |
| 23000 - Non-Instruct. Fund              | \$ | 2,442.50       | \$<br>77.00        | \$<br>-              | \$ | 77.00          | \$<br>2,519.50     | \$ | -           | \$<br>2,519.50     |
| 24101 - Title I                         | \$ | (35,859.36)    | \$<br>158,875.25   | \$<br>(161,910.00)   | \$ | (3,034.75)     | \$<br>(38,894.11)  | \$ | 739.68      | \$<br>(38,154.43)  |
| 24106 - IDEA-B                          | \$ | (9,909.14)     | \$<br>49,277.07    | \$<br>(55,859.00)    | \$ | (6,581.93)     | \$<br>(16,491.07)  | \$ | 3,279.80    | \$<br>(13,211.27)  |
| 24146 - Charter Schools                 | \$ | =              | \$<br>=            | \$<br>=              | \$ |                | \$<br>-            | \$ | =           | \$<br>=            |
| 24153 - Title III                       | \$ | -              | \$<br>-            | \$<br>(2,489.30)     |    | (2,489.30)     | \$<br>(2,489.30)   | \$ | -           | \$<br>(2,489.30)   |
| 24154 - Title II                        | \$ | (1,303.05)     | \$<br>6,890.55     | \$<br>(11,766.80)    | \$ | (4,876.25)     | \$<br>(6,179.30)   | \$ | -           | \$<br>(6,179.30)   |
| 24174 - Carl D Perkins                  | \$ | (6,945.21)     | \$<br>6,945.21     | \$<br>(9,440.00)     | \$ | (2,494.79)     | \$<br>(9,440.00)   | \$ | -           | \$<br>(9,440.00)   |
| 24176 - Carl Perkins Redistribution     | \$ | -              | \$<br>-            | \$<br>-              | \$ |                | \$<br>-            | \$ | -           | \$<br>-            |
| 24308 - CRRSA GEER                      | \$ | (76,264.74)    | \$<br>93,631.63    | \$<br>(21,330.00)    | •  | 72,301.63      | \$<br>(3,963.11)   | \$ | 12.94       | \$<br>(3,950.17)   |
| 24309 - CRRSA, SEL                      | \$ | (3,841.22)     | \$<br>12,287.63    | \$<br>(8,446.41)     | \$ | *,*****        | \$<br>-            | \$ | 0.00        | \$<br>0.00         |
| 24316 - USDE CRRSA ESSER II             | \$ | -              | \$<br>-            | \$<br>-              | \$ |                | \$<br>-            | \$ | -           | \$<br>-            |
| 24330 - ESSER III                       | \$ | -              | \$<br>192,433.12   | \$<br>(244,877.04)   | \$ | (52,443.92)    | \$<br>(52,443.92)  | \$ | 3,465.02    | \$<br>(48,978.90)  |
| 24342 - ESSR III Round 2 - 84.425U      | \$ | -              | \$<br>-            | \$<br>(52,099.04)    |    | (52,099.04)    | \$<br>(52,099.04)  | \$ | 522.09      | \$<br>(51,576.95)  |
| 24346 - IDEA ARP                        | \$ | -              | \$<br>11,832.00    | \$<br>(11,832.00)    | \$ |                | \$<br>-            | \$ | -           | \$<br>-            |
| 25153 -Title XIX Medicaid               | \$ | -              | \$<br>6,904.28     | -                    | \$ | -,             | \$<br>6,904.28     | \$ | -           | \$<br>6,904.28     |
| 26107 - REC Fiscal Agent                | \$ | -              | \$<br>35,346.98    | \$<br>(78,116.30)    | \$ | (42,769.32)    | \$<br>(42,769.32)  | \$ | 3,242.04    | \$<br>(39,527.28)  |
| 26121 - Kellogg Foundation              | \$ | 5,000.00       | \$<br>-            | \$<br>-              | \$ |                | \$<br>5,000.00     | \$ | -           | \$<br>5,000.00     |
| 26222 - Emergency Connectivity Fund FCC | \$ | (63,293.58)    | \$<br>63,293.58    | \$<br>(21,420.00)    | _  | ,              | \$<br>(21,420.00)  | _  | -           | \$<br>(21,420.00)  |
| 27107 - Library SB-66                   | \$ | -              | \$<br>-            | \$<br>(3,299.41)     | \$ | (-, /          | \$<br>(3,299.41)   | \$ | -           | \$<br>(3,299.41)   |
| 27109 - Inst Mat GAA                    | \$ | 4,226.32       | \$<br>-            | \$<br>-              | \$ |                | \$<br>4,226.32     | \$ | -           | \$<br>4,226.32     |
| 27189 - College Advisor                 | \$ | -              | \$<br>-            | \$<br>-              | \$ |                | \$<br>-            | \$ | 22.94       | \$<br>22.94        |
| 27408 - K12 Plus/ELTP Planning Grant    | \$ | -              | \$<br>-            | \$<br>(18,496.26)    | \$ | ( , ,          | \$<br>(18,496.26)  | \$ | 947.25      | \$<br>(17,549.01)  |
| 27502 - CTE Program                     | \$ | (18,686.47)    | \$<br>18,686.47    | \$<br>(9,135.00)     |    | -,             | \$<br>(9,135.00)   | \$ | 1,168.87    | \$<br>(7,966.13)   |
| 27552 - CTE StateWide Innovation Zones  | \$ | -              | \$<br>-            | \$<br>(300,550.00)   | _  | \ ' '          | \$<br>(300,550.00) |    | 533.08      | \$<br>(300,016.92) |
| 28211 - COVID Testing Program           | \$ | (18,577.98)    | \$<br>30,038.12    | \$<br>(59,102.00)    |    | ( - , /        | \$<br>(47,641.86)  | \$ | 291.81      | \$<br>(47,350.05)  |
| 29102 - Direct Grant                    | \$ | 28,775.12      | \$<br>6,445.04     | \$<br>(2,779.76)     | _  | -,             | \$<br>32,440.40    | \$ | -           | \$<br>32,440.40    |
| 31200 - Lease Assistance                | \$ | -              | \$<br>197,375.00   | \$<br>(197,375.00)   | _  |                | \$<br>-            | \$ | -           | \$<br>=            |
| 31400 - Special Capital Outlay          | \$ | (21,790.75)    | \$<br>21,790.75    | \$<br>(793,776.00)   | _  | , , , , , , ,  | \$<br>(793,776.00) | \$ | -           | \$<br>(793,776.00) |
| 31600 - HB-33                           | \$ | 791,829.52     | \$<br>200,177.97   | \$<br>(924,476.61)   | •  | , , , , , ,    | \$<br>67,530.88    | \$ | -           | \$<br>67,530.88    |
| 31700 - SB-9 State Match                | \$ | 755.90         | \$<br>-            | \$<br>(4,443.00)     | _  | (4,443.00)     | <br>(3,687.10)     | _  | -           | \$<br>(3,687.10)   |
| 31701 - SB-9 Local                      | \$ | 434,955.48     | \$<br>101,549.24   | \$<br>(486,364.32)   | _  | (384,815.08)   | \$<br>50,140.40    | \$ | -           | \$<br>50,140.40    |
| 31703 - SB-9 Cash                       | \$ | 17,981.25      | \$<br>10,024.00    | \$<br>(10,024.00)    | \$ | -              | \$<br>17,981.25    | \$ | -           | \$<br>17,981.25    |
| TOTAL                                   | \$ | 3,581,598.13   | \$<br>3,867,435.58 | \$<br>(6,979,030.50) | \$ | (3,111,594.92) | \$<br>470,003.21   | \$ | 65,455.12   | \$<br>535,458.33   |