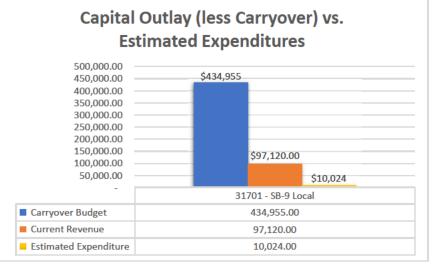

### **C.** <u>Financial Statement Reports - as of June 30, 2023</u>

- 1 Recommended Change
- 2 Financial Analysis
- 3 Bank Reconciliations
- **D.** Other

Expenditure Analytical Review June 30, 2023