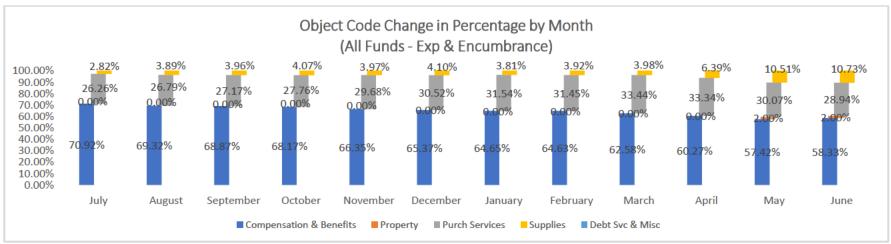

### Health Leadership High School Financial Update July 26, 2023

| A. | BARs |
|----|------|
|    |      |

BAR # Fund Description Reason/Type Amount

1 None

### B. Payroll & Accounts Payable Payment Vouchers

1 June 2023

### **C.** <u>Financial Statement Reports - as of June 30, 2023</u>

- 1 Recommended Change
- 2 Financial Analysis
- 3 Bank Reconciliations
- **D.** Other

Expenditure Analytical Review June 30, 2023

























# Health Leadership High School Financial Summary

|                                         | В  | Beginning Fund |                    |                      |    |                |                    |    |             |                    |
|-----------------------------------------|----|----------------|--------------------|----------------------|----|----------------|--------------------|----|-------------|--------------------|
| Source                                  |    | Balance        | Revenue            | Expenditure          |    | Net Dec/Inc    | Fund Balance       |    | Liabilities | Cash Balance       |
| 11000 - Operational Fund                | \$ | 2,544,858.76   | \$<br>2,643,554.69 | \$<br>(3,489,006.04) | \$ | (845,451.35)   | \$<br>1,699,407.41 | \$ | 51,229.6