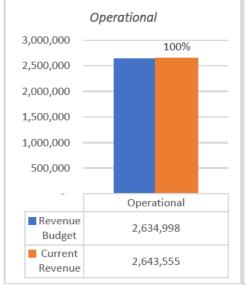

# Health Leadership High School Financial Summary

|                                         | В  | Beginning Fund |                    |                      |    |                |                    |    |             |                    |
|-----------------------------------------|----|----------------|--------------------|----------------------|----|----------------|--------------------|----|-------------|--------------------|
| Source                                  |    | Balance        | Revenue            | Expenditure          |    | Net Dec/Inc    | Fund Balance       |    | Liabilities | Cash Balance       |
| 11000 - Operational Fund                | \$ | 2,544,858.76   | \$<br>2,643,554.69 | \$<br>(3,489,006.04) | \$ | (845,451.35)   | \$<br>1,699,407.41 | \$ | 51,229.60   | \$<br>1,750,637.01 |
| 14000 - Inst. Materials Fund            | \$ | 7,244.78       | \$<br>-            | \$<br>(617.21)       | \$ | (617.21)       | \$<br>6,627.57     | \$ | -           | \$<br>6,627.57     |
| 23000 - Non-Instruct. Fund              | \$ | 2,442.50       | \$<br>77.00        | \$<br>-              | \$ | 77.00          | \$<br>2,519.50     | \$ | -           | \$<br>2,519.50     |
| 24101 - Title I                         | \$ | (35,859.36)    | \$<br>158,875.25   | \$<br>(161,910.00)   | \$ | (3,034.75)     | \$<br>(38,894.11)  | \$ | 739.68      | \$<br>(38,154.43)  |
| 24106 - IDEA-B                          | \$ | (9,909.14)     | \$<br>49,277.07    | \$<br>(55,859.00)    | \$ | (6,581.93)     | \$<br>(16,491.07)  | \$ | 3,279.80    | \$<br>(13,211.27)  |
| 24146 - Charter Schools                 | \$ | =              | \$<br>=            | \$<br>=              | \$ |                | \$<br>-            | \$ | =           | \$<br>=            |
| 24153 - Title III                       | \$ | -              | \$<br>-            | \$<br>(2,489.30)     |    | (2,489.30)     | \$<br>(2,489.30)   | \$ | -           | \$<br>(2,489.30)   |
| 24154 - Title II                        | \$ | (1,303.05)     | \$<br>6,890.55     | \$<br>(11,766.80)    | \$ | (4,876.25)     | \$<br>(6,179.30)   | \$ | -           | \$<br>(6,179.30)   |
| 24174 - Carl D Perkins                  | \$ | (6,945.21)     | \$<br>6,945.21     | \$<br>(9,440.00)     | \$ | (2,494.79)     | \$<br>(9,440.00)   | \$ | -           | \$<br>(9,440.00)   |
| 24176 - Carl Perkins Redistribution     | \$ | -              | \$<br>-            | \$<br>-              | \$ |                | \$<br>-            | \$ | -           | \$<br>-            |
| 24308 - CRRSA GEER                      | \$ | (76,264.74)    | \$<br>93,631.63    | \$<br>(21,330.00)    | •  | 72,301.63      | \$<br>(3,963.11)   | \$ | 12.94       | \$<br>(3,950.17)   |
| 24309 - CRRSA, SEL                      | \$ | (3,841.22)     | \$<br>12,287.63    | \$<br>(8,446.41)     | \$ | *,*****        | \$<br>-            | \$ | 0.00        | \$<br>0.00         |
| 24316 - USDE CRRSA ESSER II             | \$ | -              | \$<br>-            | \$<br>-              | \$ |                | \$<br>-            | \$ | -           | \$<br>-            |
| 24330 - ESSER III                       | \$ | -              | \$<br>192,433.12   | \$<br>(244,877.04)   | \$ | (52,443.92)    | \$<br>(52,443.92)  | \$ | 3,465.02    | \$<br>(48,978.90)  |
| 24342 - ESSR III Round 2 - 84.425U      | \$ | -              | \$<br>-            | \$<br>(52,099.04)    |    | (52,099.04)    | \$<br>(52,099.04)  | \$ | 522.09      | \$<br>(51,576.95)  |
| 24346 - IDEA ARP                        | \$ | -              | \$<br>11,832.00    | \$<br>(11,832.00)    | \$ |                | \$<br>-            | \$ | -           | \$<br>-            |
| 25153 -Title XIX Medicaid               | \$ | -              | \$<br>6,904.28     | -                    | \$ | -,             | \$<br>6,904.28     | \$ | -           | \$<br>6,904.28     |
| 26107 - REC Fiscal Agent                | \$ | -              | \$<br>35,346.98    | \$<br>(78,116.30)    | \$ | (42,769.32)    | \$<br>(42,769.32)  | \$ | 3,242.04    | \$<br>(39,527.28)  |
| 26121 - Kellogg Foundation              | \$ | 5,000.00       | \$<br>-            | \$<br>-              | \$ |                | \$<br>5,000.00     | \$ | -           | \$<br>5,000.00     |
| 26222 - Emergency Connectivity Fund FCC | \$ | (63,293.58)    | \$<br>63,293.58    | \$<br>(21,420.00)    | _  | ,              | \$<br>(21,420.00)  | _  | -           | \$<br>(21,420.00)  |
| 27107 - Library SB-66                   | \$ | -              | \$<br>-            | \$<br>(3,299.41)     | \$ | (-, /          | \$<br>(3,299.41)   | \$ | -           | \$<br>(3,299.41)   |
| 27109 - Inst Mat GAA                    | \$ | 4,226.32       | \$<br>-            | \$<br>-              | \$ |                | \$<br>4,226.32     | \$ | -           | \$<br>4,226.32     |
| 27189 - College Advisor                 | \$ | -              | \$<br>-            | \$<br>-              | \$ |                | \$<br>-            | \$ | 22.94       | \$<br>22.94        |
| 27408 - K12 Plus/ELTP Planning Grant    | \$ | -              | \$<br>-            | \$<br>(18,496.26)    | \$ | ( , ,          | \$<br>(18,496.26)  | \$ | 947.25      | \$<br>(17,549.01)  |
| 27502 - CTE Program                     | \$ | (18,686.47)    | \$<br>18,686.47    | \$<br>(9,135.00)     |    | -,             | \$<br>(9,135.00)   | \$ | 1,168.87    | \$<br>(7,966.13)   |
| 27552 - CTE StateWide Innovation Zones  | \$ | -              | \$<br>-            | \$<br>(300,550.00)   | _  | \ ' '          | \$<br>(300,550.00) |    | 533.08      | \$<br>(300,016.92) |
| 28211 - COVID Testing Program           | \$ | (18,577.98)    | \$<br>30,038.12    | \$<br>(59,102.00)    |    | ( - , /        | \$<br>(47,641.86)  | \$ | 291.81      | \$<br>(47,350.05)  |
| 29102 - Direct Grant                    | \$ | 28,775.12      | \$<br>6,445.04     | \$<br>(2,779.76)     | _  | -,             | \$<br>32,440.40    | \$ | -           | \$<br>32,440.40    |
| 31200 - Lease Assistance                | \$ | -              | \$<br>197,375.00   | \$<br>(197,375.00)   | _  |                | \$<br>-            | \$ | -           | \$<br>=            |
| 31400 - Special Capital Outlay          | \$ | (21,790.75)    | \$<br>21,790.75    | \$<br>(793,776.00)   | _  | , , , , , , ,  | \$<br>(793,776.00) | \$ | -           | \$<br>(793,776.00) |
| 31600 - HB-33                           | \$ | 791,829.52     | \$<br>200,177.97   | \$<br>(924,476.61)   | •  | , , , , , ,    | \$<br>67,530.88    | \$ | -           | \$<br>67,530.88    |
| 31700 - SB-9 State Match                | \$ | 755.90         | \$<br>-            | \$<br>(4,443.00)     | _  | (4,443.00)     | <br>(3,687.10)     | _  | -           | \$<br>(3,687.10)   |
| 31701 - SB-9 Local                      | \$ | 434,955.48     | \$<br>101,549.24   | \$<br>(486,364.32)   | _  | (384,815.08)   | \$<br>50,140.40    | \$ | -           | \$<br>50,140.40    |
| 31703 - SB-9 Cash                       | \$ | 17,981.25      | \$<br>10,024.00    | \$<br>(10,024.00)    | \$ | -              | \$<br>17,981.25    | \$ | -           | \$<br>17,981.25    |
| TOTAL                                   | \$ | 3,581,598.13   | \$<br>3,867,435.58 | \$<br>(6,979,030.50) | \$ | (3,111,594.92) | \$<br>470,003.21   | \$ | 65,455.12   | \$<br>535,458.33   |