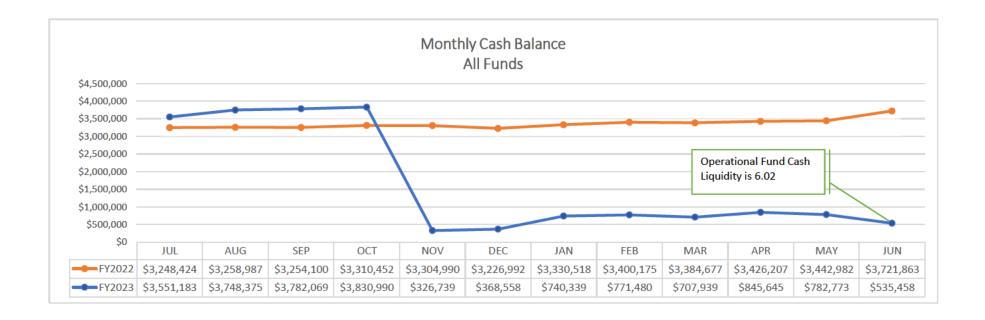

# Health Leadership High School Financial Summary

|                                         | В  | Beginning Fund |                    |                      |    |                |                    |    |             |                    |
|-----------------------------------------|----|----------------|--------------------|----------------------|----|----------------|--------------------|----|-------------|--------------------|
| Source                                  |    | Balance        | Revenue            | Expenditure          |    | Net Dec/Inc    | Fund Balance       |    | Liabilities | Cash Balance       |
| 11000 - Operational Fund                | \$ | 2,544,858.76   | \$<br>2,643,554.69 | \$<br>(3,489,006.04) | \$ | (845,451.35)   | \$<br>1,699,407.41 | \$ | 51,229.60   | \$<br>1,750,637.01 |
| 14000 - Inst. Materials Fund            | \$ | 7,244.78       | \$<br>-            | \$<br>(617.21)       | \$ | (617.21)       | \$<br>6,627.57     | \$ | -           | \$<br>6,627.57     |
| 23000 - Non-Instruct. Fund              | \$ | 2,442.50       | \$<br>77.00        | \$<br>-              | \$ | 77.00          | \$<br>2,519.50     | \$ | -           | \$<br>2,519.50     |
| 24101 - Title I                         | \$ | (35,859.36)    | \$<br>158,875.25   | \$<br>(161,910.00)   | \$ | (3,034.75)     | \$<br>(38,894.11)  | \$ | 739.68      | \$<br>(38,154.43)  |
| 24106 - IDEA-B                          | \$ | (9,909.14)     | \$<br>49,277.07    | \$<br>(55,859.00)    | \$ | (6,581.93)     | \$<br>(16,491.07)  | \$ | 3,279.80    | \$<br>(13,211.27)  |
| 24146 - Charter Schools                 | \$ | =              | \$<br>=            | \$<br>=              | \$ |                | \$<br>-            | \$ | =           | \$<br>=            |
| 24153 - Title III                       | \$ | -              | \$<br>-            | \$<br>(2,489.30)     |    | (2,489.30)     | \$<br>(2,489.30)   | \$ | -           | \$<br>(2,489.30)   |
| 24154 - Title II                        | \$ | (1,303.05)     | \$<br>6,890.55     | \$<br>(11,766.80)    | \$ | (4,876.25)     | \$<br>(6,179.30)   | \$ | -           | \$<br>(6,179.30)   |
| 24174 - Carl D Perkins                  | \$ | (6,945.21)     | \$<br>6,945.21     | \$<br>(9,440.00)     | \$ | (2,494.79)     | \$<br>(9,440.00)   | \$ | -           | \$<br>(9,440.00)   |
| 24176 - Carl Perkins Redistribution     | \$ | -              | \$<br>-            | \$<br>-              | \$ |                | \$<br>-            | \$ | -           | \$<br>-            |
| 24308 - CRRSA GEER                      | \$ | (76,264.74)    | \$<br>93,631.63    | \$<br>(21,330.00)    | •  | 72,301.63      | \$<br>(3,963.11)   | \$ | 12.94       | \$<br>(3,950.17)   |
| 24309 - CRRSA, SEL                      | \$ | (3,841.22)     | \$<br>12,287.63    | \$<br>(8,446.41)     | \$ | *,*****        | \$<br>-            | \$ | 0.00        | \$<br>0.00         |
| 24316 - USDE CRRSA ESSER II             | \$ | -              | \$<br>-            | \$<br>-              | \$ |                | \$<br>-            | \$ | -           | \$<br>-            |
| 24330 - ESSER III                       | \$ | -              | \$<br>192,433.12   | \$<br>(244,877.04)   | \$ | (52,443.92)    | \$<br>(52,443.92)  | \$ | 3,465.02    | \$<br>(48,978.90)  |
| 24342 - ESSR III Round 2 - 84.425U      | \$ | -              | \$<br>-            | \$<br>(52,099.04)    |    | (52,099.04)    | \$<br>(52,099.04)  | \$ | 522.09      | \$<br>(51,576.95)  |
| 24346 - IDEA ARP                        | \$ | -              | \$<br>11,832.00    | \$<br>(11,832.00)    | \$ |                | \$<br>-            | \$ | -           | \$<br>-            |
| 25153 -Title XIX Medicaid               | \$ | -              | \$<br>6,904.28     | -                    | \$ | -,             | \$<br>6,904.28     | \$ | -           | \$<br>6,904.28     |
| 26107 - REC Fiscal Agent                | \$ | -              | \$<br>35,346.98    | \$<br>(78,116.30)    | \$ | (42,769.32)    | \$<br>(42,769.32)  | \$ | 3,242.04    | \$<br>(39,527.28)  |
| 26121 - Kellogg Foundation              | \$ | 5,000.00       | \$<br>-            | \$<br>-              | \$ |                | \$<br>5,000.00     | \$ | -           | \$<br>5,000.00     |
| 26222 - Emergency Connectivity Fund FCC | \$ | (63,293.58)    | \$<br>63,293.58    | \$<br>(21,420.00)    | _  | ,              | \$<br>(21,420.00)  | _  | -           | \$<br>(21,420.00)  |
| 27107 - Library SB-66                   | \$ | -              | \$<br>-            | \$<br>(3,299.41)     | \$ | (-, /          | \$<br>(3,299.41)   | \$ | -           | \$<br>(3,299.41)   |
| 27109 - Inst Mat GAA                    | \$ | 4,226.32       | \$<br>-            | \$<br>-              | \$ |                | \$<br>4,226.32     | \$ | -           | \$<br>4,226.32     |
| 27189 - College Advisor                 | \$ | -              | \$<br>-            | \$<br>-              | \$ |                | \$<br>-            | \$ | 22.94       | \$<br>22.94        |
| 27408 - K12 Plus/ELTP Planning Grant    | \$ | -              | \$<br>-            | \$<br>(18,496.26)    | \$ | ( , ,          | \$<br>(18,496.26)  | \$ | 947.25      | \$<br>(17,549.01)  |
| 27502 - CTE Program                     | \$ | (18,686.47)    | \$<br>18,686.47    | \$<br>(9,135.00)     |    | -,             | \$<br>(9,135.00)   | \$ | 1,168.87    | \$<br>(7,966.13)   |
| 27552 - CTE StateWide Innovation Zones  | \$ | -              | \$<br>-            | \$<br>(300,550.00)   | _  | \ ' '          | \$<br>(300,550.00) |    | 533.08      | \$<br>(300,016.92) |
| 28211 - COVID Testing Program           | \$ | (18,577.98)    | \$<br>30,038.12    | \$<br>(59,102.00)    |    | ( - , /        | \$<br>(47,641.86)  | \$ | 291.81      | \$<br>(47,350.05)  |
| 29102 - Direct Grant                    | \$ | 28,775.12      | \$<br>6,445.04     | \$<br>(2,779.76)     | _  | -,             | \$<br>32,440.40    | \$ | -           | \$<br>32,440.40    |
| 31200 - Lease Assistance                | \$ | -              | \$<br>197,375.00   | \$<br>(197,375.00)   | _  |                | \$<br>-            | \$ | -           | \$<br>=            |
| 31400 - Special Capital Outlay          | \$ | (21,790.75)    | \$<br>21,790.75    | \$<br>(793,776.00)   | _  | , , , , , , ,  | \$<br>(793,776.00) | \$ | -           | \$<br>(793,776.00) |
| 31600 - HB-33                           | \$ | 791,829.52     | \$<br>200,177.97   | \$<br>(924,476.61)   | •  | , , , , , ,    | \$<br>67,530.88    | \$ | -           | \$<br>67,530.88    |
| 31700 - SB-9 State Match                | \$ | 755.90         | \$<br>-            | \$<br>(4,443.00)     | _  | (4,443.00)     | <br>(3,687.10)     | _  | -           | \$<br>(3,687.10)   |
| 31701 - SB-9 Local                      | \$ | 434,955.48     | \$<br>101,549.24   | \$<br>(486,364.32)   | _  | (384,815.08)   | \$<br>50,140.40    | \$ | -           | \$<br>50,140.40    |
| 31703 - SB-9 Cash                       | \$ | 17,981.25      | \$<br>10,024.00    | \$<br>(10,024.00)    | \$ | -              | \$<br>17,981.25    | \$ | -           | \$<br>17,981.25    |
| TOTAL                                   | \$ | 3,581,598.13   | \$<br>3,867,435.58 | \$<br>(6,979,030.50) | \$ | (3,111,594.92) | \$<br>470,003.21   | \$ | 65,455.12   | \$<br>535,458.33   |

Cash in Bank Prepaid Expense Receivables

Bank Statement Ending Balance \$727,902.81 - 727,902.81
Uncleared Payments \$192,444.48 - 192,444.48
Uncleared Deposits
Revised System Cash Balance 535,458.33