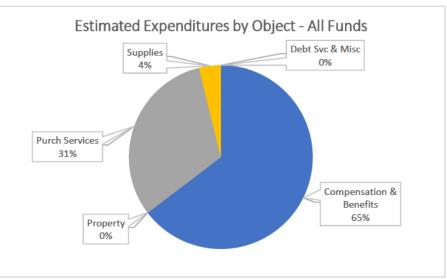

### Health Leadership High School Financial Update July 26, 2023

| A. | BARs |
|----|------|
|    |      |

BAR # Fund Description Reason/Type Amount

1 None

### B. Payroll & Accounts Payable Payment Vouchers

1 June 2023

### **C.** <u>Financial Statement Reports - as of June 30, 2023</u>

- 1 Recommended Change
- 2 Financial Analysis
- 3 Bank Reconciliations
- **D.** Other

Expenditure Analytical Review June 30, 2023

























# Health Leadership High School Financial Summary

|                                         | В  | Beginning Fund |                    |                      |    |                |                    |    |             |                    |
|-----------------------------------------|----|----------------|--------------------|----------------------|----|----------------|--------------------|----|-------------|--------------------|
| Source                                  |    | Balance        | Revenue            | Expenditure          |    | Net Dec/Inc    | Fund Balance       |    | Liabilities | Cash Balance       |
| 11000 - Operational Fund                | \$ | 2,544,858.76   | \$<br>2,643,554.69 | \$<br>(3,489,006.04) | \$ | (845,451.35)   | \$<br>1,699,407.41 | \$ | 51,2