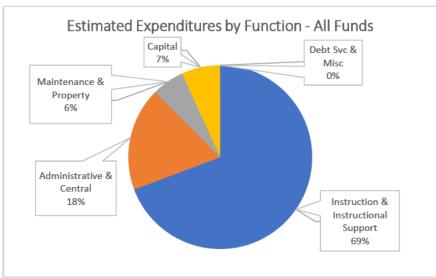

### Health Leadership High School Financial Update July 26, 2023

| A. | BARs |
|----|------|
|    |      |

BAR # Fund Description Reason/Type Amount

1 None

### B. Payroll & Accounts Payable Payment Vouchers

1 June 2023

### **C.** <u>Financial Statement Reports - as of June 30, 2023</u>

- 1 Recommended Change
- 2 Financial Analysis
- 3 Bank Reconciliations
- **D.** Other

Expenditure Analytical Review June 30, 2023

























# Health Leadership High School Financial Summary

|                                         | В  | Beginning Fund |                    |                      |    |                |                    |    |             |                    |
|-----------------------------------------|----|----------------|--------------------|----------------------|----|----------------|--------------------|----|-------------|--------------------|
| Source                                  |    | Balance        | Revenue            | Expenditure          |    | Net Dec/Inc    | Fund Balance       |    | Liabilities | Cash Balance       |
| 11000 - Operational Fund                | \$ | 2,544,858.76   | \$<br>2,643,554.69 | \$<br>(3,489,006.04) | \$ | (845,451.35)   | \$<br>1,699,407.41 | \$ | 51