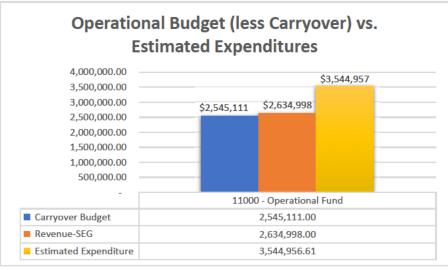

### **C.** <u>Financial Statement Reports - as of June 30, 2023</u>

- 1 Recommended Change
- 2 Financial Analysis
- 3 Bank Reconciliations
- **D.** Other

Expenditure Analytical Review June 30, 2023