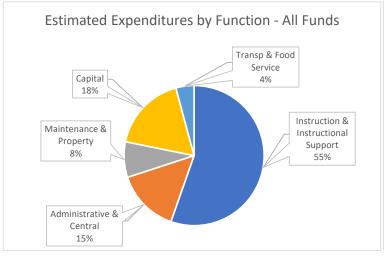

B. Justification for the transfer: Explanation such as "underbudgeted", "insufficient budget", or "needed to close out Project" ARE NOT ACCEPTABLE. Attach additional sheets if necessary.

Expenditure Analytical Review January 31, 2024