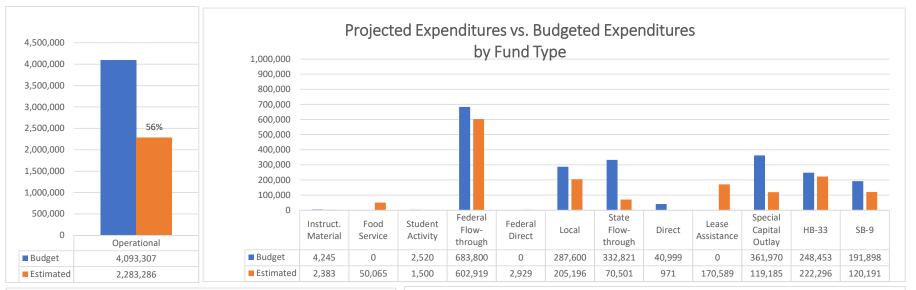

B. Justification for the transfer: Explanation such as "underbudgeted", "insufficient budget", or "needed to close out Project" ARE NOT ACCEPTABLE. Attach additional sheets if necessary.

Expenditure Analytical Review January 31, 2024

# Health Leadership High School Financial Summary

|                                         | E  | Beginning Fund |    |              |                      |    |              |    |              |                 |    |              |
|-----------------------------------------|----|----------------|----|--------------|----------------------|----|--------------|----|--------------|-----------------|----|--------------|
| Source                                  |    | Balance        |    | Revenue      | Expenditure          |    | Net Dec/Inc  |    | Fund Balance | Liabilities     |    | Cash Balance |
| 11000 - Operational Fund                | \$ | 1,700,640.05   | \$ | 1,426,714.07 | \$<br>(1,199,445.85) | \$ | 227,268.22   | \$ | 1,927,908.27 | \$<br>33,940.90 | \$ | 1,961,849.17 |
| 14000 - Inst. Materials Fund            | \$ | 6,627.57       | \$ | -            | \$<br>-              | \$ | -            | \$ | 6,627.57     | \$<br>-         | \$ | 6,627.57     |
| 21000 - Food Services Fund              | \$ | -              | \$ | -            | \$<br>(20,671.30)    | \$ | (20,671.30)  | \$ | (20,671.30)  | \$<br>=         | \$ | (20,671.30)  |
| 23000 - Non-Instruct. Fund              | \$ | 2,519.50       | \$ | -            | \$<br>(1,500.00)     | \$ | (1,500.00)   | \$ | 1,019.50     | \$<br>=         | \$ | 1,019.50     |
| 24101 - Title I                         | \$ | (38,894.11)    | \$ | 43,748.84    | \$<br>(107,931.24)   | \$ | (64,182.40)  | \$ | (103,076.51) | \$<br>4,792.35  | \$ | (98,284.16)  |
| 24106 - IDEA-B                          | \$ | (16,491.07)    | \$ | 20,584.01    | \$<br>(26,515.38)    | \$ | (5,931.37)   | \$ | (22,422.44)  | \$<br>1,617.48  | \$ | (20,804.96)  |
| 24153 - Title III                       | \$ | (2,489.30)     | \$ | 2,489.30     | \$<br>-              | \$ | 2,489.30     | \$ | -            | \$<br>-         | \$ | -            |
| 24154 - Title II                        | \$ | (6,179.30)     | \$ | 6,179.30     | \$<br>-              | \$ | 6,179.30     | \$ | -            | \$<br>-         | \$ | -            |
| 24174 - Carl D Perkins                  | \$ | (9,440.00)     | \$ | 9,440.00     | \$<br>-              | \$ | 9,440.00     | \$ | -            | \$<br>-         | \$ | =            |
| 24190 - CSI                             | \$ | -              | \$ | 143,840.01   | \$<br>(143,840.01)   | \$ | -            | \$ | -            | \$<br>0.00      | \$ | 0.00         |
| 24308 - CRRSA GEER                      | \$ | (3,963.11)     | \$ | 3,963.11     | \$<br>-              | \$ | 3,963.11     | \$ | -            | \$<br>12.94     | \$ | 12.94        |
| 24330 - ESSER III                       | \$ | (52,443.92)    | \$ | 70,569.92    | \$<br>(91,254.87)    |    | (20,684.95)  | \$ | (73,128.87)  | \$<br>,         | •  | (70,600.69)  |
| 24342 - ESSR III Round 2 - 84.425U      | \$ | (52,099.04)    | \$ | 52,099.04    | \$<br>(10,525.00)    |    | 41,574.04    | \$ | (10,525.00)  | \$<br>(0.00)    | \$ | (10,525.00)  |
| 25153 -Title XIX Medicaid               | \$ | 6,904.28       |    | 4,938.31     | \$<br>(2,928.90)     |    | 2,009.41     | \$ | 8,913.69     | -               | \$ | 8,913.69     |
| 26107 - REC Fiscal Agent                | \$ | (42,769.32)    | \$ | 42,799.38    | \$<br>(106,498.06)   | \$ | (63,698.68)  | \$ | (106,468.00) | \$<br>4,254.68  | \$ | (102,213.32) |
| 26121 - Kellogg Foundation              | \$ | 5,000.00       | \$ | -            | \$<br>-              | \$ | -            | \$ | 5,000.00     | \$<br>-         | \$ | 5,000.00     |
| 26222 - Emergency Connectivity Fund FCC | \$ | (21,420.00)    | \$ | 20,724.00    | \$<br>-              | \$ | 20,724.00    | \$ | (696.00)     | \$<br>-         | \$ | (696.00)     |
| 27107 - Library SB-66                   | \$ | (3,299.41)     | \$ | 3,299.41     | \$<br>-              | \$ | 3,299.41     | \$ | -            | \$<br>-         | \$ | -            |
| 27109 - Inst Mat GAA                    | \$ | 4,226.32       | \$ | 3,667.13     | \$<br>(892.07)       |    | 2,775.06     | \$ | 7,001.38     | \$<br>-         | \$ | 7,001.38     |
| 27126 - Community Schools Planning Gra  | \$ | -              | \$ | -            | \$<br>(20,434.52)    | \$ | (20,434.52)  | \$ | (20,434.52)  | \$<br>1,307.22  | \$ | (19,127.30)  |
| 27189 - College Advisor                 | \$ | -              | \$ | -            | \$<br>-              | \$ | -            | \$ | -            | \$<br>22.94     | \$ | 22.94        |
| 27408 - K12 Plus/ELTP Planning Grant    | \$ | (18,496.26)    | \$ | 18,496.26    | \$<br>-              | \$ | 18,496.26    | \$ | -            | \$<br>(0.00)    | \$ | (0.00)       |
| 27416 - State Funded Out of School Time | \$ | -              | \$ | -            | \$<br>(1,849.00)     |    | (1,849.00)   | \$ | (1,849.00)   | \$<br>-         | \$ | (1,849.00)   |
| 27502 - CTE Program                     | \$ | (9,135.00)     |    | 9,135.00     | \$<br>(4,222.42)     |    | 4,912.58     | \$ | (4,222.42)   | 0.00            | \$ | (4,222.42)   |
| 27552 - CTE StateWide Innovation Zones  | \$ | (300,374.13)   |    | 300,550.00   | \$<br>(600.00)       | \$ | 299,950.00   | \$ | (424.13)     | 0.00            | \$ | (424.13)     |
| 28211 - COVID Testing Program           | \$ | (47,641.86)    | _  | 47,641.86    | \$<br>-              | \$ | 47,641.86    | \$ | -            | \$<br>0.00      | \$ | 0.00         |
| 29102 - Direct Grant                    | \$ | 32,440.40      | \$ | 10,000.00    | \$<br>(970.76)       |    | 9,029.24     | \$ | 41,469.64    | \$<br>=         | \$ | 41,469.64    |
| 31200 - Lease Assistance                | \$ | -              | \$ | -            | \$<br>(99,966.48)    |    | (99,966.48)  | \$ | (99,966.48)  | <br>-           | \$ | (99,966.48)  |
| 31400 - Special Capital Outlay          | \$ | (793,776.00)   | _  | 793,776.00   | \$<br>(66,623.53)    |    | 727,152.47   | \$ | (66,623.53)  | <br>-           | \$ | (66,623.53)  |
| 31600 - HB-33                           | \$ | 67,530.88      | \$ | 120,035.53   | \$<br>(152,337.17)   | \$ | (32,301.64)  | _  | 35,229.24    | \$<br>-         | \$ | 35,229.24    |
| 31700 - SB-9 State Match                | \$ | (3,687.10)     | _  | 4,443.00     | \$<br>-              | \$ | 4,443.00     | \$ | 755.90       | \$<br>-         | \$ | 755.90       |
| 31701 - SB-9 Local                      | \$ | 50,140.40      |    | 60,864.02    | \$<br>(92,825.19)    | ,  | (31,961.17)  |    | 18,179.23    | \$<br><u>-</u>  | \$ | 18,179.23    |
| 31703 - SB-9 Cash                       | \$ | 17,981.25      | \$ | -            | \$<br>(28,100.08)    | \$ | (28,100.08)  | \$ | (10,118.83)  | \$<br><u> </u>  | \$ | (10,118.83)  |
| TOTAL                                   | \$ | 471,411.72     | \$ | 3,219,997.50 | \$<br>(2,179,931.83) | \$ | 1,040,065.67 | \$ | 1,511,477.39 | \$<br>48,476.69 | \$ | 1,559,954.08 |