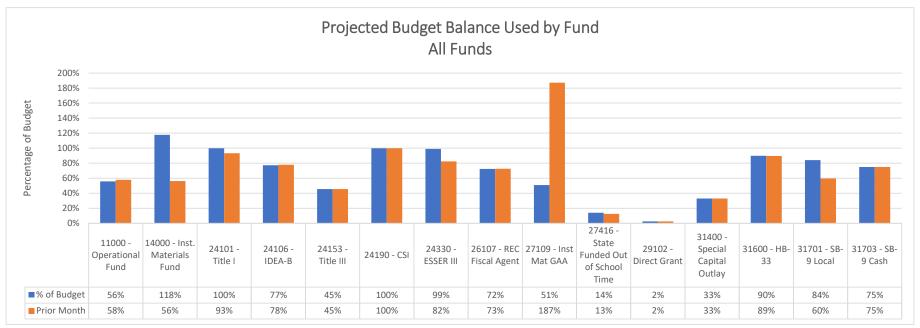

# Health Leadership High School Financial Summary

|                                         | E  | Beginning Fund |    |              |                      |    |              |    |              |                 |    |              |
|-----------------------------------------|----|----------------|----|--------------|----------------------|----|--------------|----|--------------|-----------------|----|--------------|
| Source                                  |    | Balance        |    | Revenue      | Expenditure          |    | Net Dec/Inc  |    | Fund Balance | Liabilities     |    | Cash Balance |
| 11000 - Operational Fund                | \$ | 1,700,640.05   | \$ | 1,426,714.07 | \$<br>(1,199,445.85) | \$ | 227,268.22   | \$ | 1,927,908.27 | \$<br>33,940.90 | \$ | 1,961,849.17 |
| 14000 - Inst. Materials Fund            | \$ | 6,627.57       | \$ | -            | \$<br>-              | \$ | -            | \$ | 6,627.57     | \$<br>-         | \$ | 6,627.57     |
| 21000 - Food Services Fund              | \$ | -              | \$ | -            | \$<br>(20,671.30)    | \$ | (20,671.30)  | \$ | (20,671.30)  | \$<br>=         | \$ | (20,671.30)  |
| 23000 - Non-Instruct. Fund              | \$ | 2,519.50       | \$ | -            | \$<br>(1,500.00)     | \$ | (1,500.00)   | \$ | 1,019.50     | \$<br>=         | \$ | 1,019.50     |
| 24101 - Title I                         | \$ | (38,894.11)    | \$ | 43,748.84    | \$<br>(107,931.24)   | \$ | (64,182.40)  | \$ | (103,076.51) | \$<br>4,792.35  | \$ | (98,284.16)  |
| 24106 - IDEA-B                          | \$ | (16,491.07)    | \$ | 20,584.01    | \$<br>(26,515.38)    | \$ | (5,931.37)   | \$ | (22,422.44)  | \$<br>1,617.48  | \$ | (20,804.96)  |
| 24153 - Title III                       | \$ | (2,489.30)     | \$ | 2,489.30     | \$<br>-              | \$ | 2,489.30     | \$ | -            | \$<br>-         | \$ | -            |
| 24154 - Title II                        | \$ | (6,179.30)     | \$ | 6,179.30     | \$<br>-              | \$ | 6,179.30     | \$ | -            | \$<br>-         | \$ | -            |
| 24174 - Carl D Perkins                  | \$ | (9,440.00)     | \$ | 9,440.00     | \$<br>-              | \$ | 9,440.00     | \$ | -            | \$<br>-         | \$ | =            |
| 24190 - CSI                             | \$ | -              | \$ | 143,840.01   | \$<br>(143,840.01)   | \$ | -            | \$ | -            | \$<br>0.00      | \$ | 0.00         |
| 24308 - CRRSA GEER                      | \$ | (3,963.11)     | \$ | 3,963.11     | \$<br>-              | \$ | 3,963.11     | \$ | -            | \$<br>12.94     | \$ | 12.94        |
| 24330 - ESSER III                       | \$ | (52,443.92)    | \$ | 70,569.92    | \$<br>(91,254.87)    |    | (20,684.95)  | \$ | (73,128.87)  | \$<br>,         | •  | (70,600.69)  |
| 24342 - ESSR III Round 2 - 84.425U      | \$ | (52,099.04)    | \$ | 52,099.04    | \$<br>(10,525.00)    |    | 41,574.04    | \$ | (10,525.00)  | \$<br>(0.00)    | \$ | (10,525.00)  |
| 25153 -Title XIX Medicaid               | \$ | 6,904.28       |    | 4,938.31     | \$<br>(2,928.90)     |    | 2,009.41     | \$ | 8,913.69     | -               | \$ | 8,913.69     |
| 26107 - REC Fiscal Agent                | \$ | (42,769.32)    | \$ | 42,799.38    | \$<br>(106,498.06)   | \$ | (63,698.68)  | \$ | (106,468.00) | \$<br>4,254.68  | \$ | (102,213.32) |
| 26121 - Kellogg Foundation              | \$ | 5,000.00       | \$ | -            | \$<br>-              | \$ | -            | \$ | 5,000.00     | \$<br>-         | \$ | 5,000.00     |
| 26222 - Emergency Connectivity Fund FCC | \$ | (21,420.00)    | \$ | 20,724.00    | \$<br>-              | \$ | 20,724.00    | \$ | (696.00)     | \$<br>-         | \$ | (696.00)     |
| 27107 - Library SB-66                   | \$ | (3,299.41)     | \$ | 3,299.41     | \$<br>-              | \$ | 3,299.41     | \$ | -            | \$<br>-         | \$ | -            |
| 27109 - Inst Mat GAA                    | \$ | 4,226.32       | \$ | 3,667.13     | \$<br>(892.07)       |    | 2,775.06     | \$ | 7,001.38     | \$<br>-         | \$ | 7,001.38     |
| 27126 - Community Schools Planning Gra  | \$ | -              | \$ | -            | \$<br>(20,434.52)    | \$ | (20,434.52)  | \$ | (20,434.52)  | \$<br>1,307.22  | \$ | (19,127.30)  |
| 27189 - College Advisor                 | \$ | -              | \$ | -            | \$<br>-              | \$ | -            | \$ | -            | \$<br>22.94     | \$ | 22.94        |
| 27408 - K12 Plus/ELTP Planning Grant    | \$ | (18,496.26)    | \$ | 18,496.26    | \$<br>-              | \$ | 18,496.26    | \$ | -            | \$<br>(0.00)    | \$ | (0.00)       |
| 27416 - State Funded Out of School Time | \$ | -              | \$ | -            | \$<br>(1,849.00)     |    | (1,849.00)   | \$ | (1,849.00)   | \$<br>-         | \$ | (1,849.00)   |
| 27502 - CTE Program                     | \$ | (9,135.00)     |    | 9,135.00     | \$<br>(4,222.42)     |    | 4,912.58     | \$ | (4,222.42)   | 0.00            | \$ | (4,222.42)   |
| 27552 - CTE StateWide Innovation Zones  | \$ | (300,374.13)   |    | 300,550.00   | \$<br>(600.00)       | \$ | 299,950.00   | \$ | (424.13)     | 0.00            | \$ | (424.13)     |
| 28211 - COVID Testing Program           | \$ | (47,641.86)    | _  | 47,641.86    | \$<br>-              | \$ | 47,641.86    | \$ | -            | \$<br>0.00      | \$ | 0.00         |
| 29102 - Direct Grant                    | \$ | 32,440.40      | \$ | 10,000.00    | \$<br>(970.76)       |    | 9,029.24     | \$ | 41,469.64    | \$<br>=         | \$ | 41,469.64    |
| 31200 - Lease Assistance                | \$ | -              | \$ | -            | \$<br>(99,966.48)    |    | (99,966.48)  | \$ | (99,966.48)  | <br>-           | \$ | (99,966.48)  |
| 31400 - Special Capital Outlay          | \$ | (793,776.00)   | _  | 793,776.00   | \$<br>(66,623.53)    |    | 727,152.47   | \$ | (66,623.53)  | <br>-           | \$ | (66,623.53)  |
| 31600 - HB-33                           | \$ | 67,530.88      | \$ | 120,035.53   | \$<br>(152,337.17)   | \$ | (32,301.64)  | _  | 35,229.24    | \$<br>-         | \$ | 35,229.24    |
| 31700 - SB-9 State Match                | \$ | (3,687.10)     | _  | 4,443.00     | \$<br>-              | \$ | 4,443.00     | \$ | 755.90       | \$<br>-         | \$ | 755.90       |
| 31701 - SB-9 Local                      | \$ | 50,140.40      |    | 60,864.02    | \$<br>(92,825.19)    | ,  | (31,961.17)  |    | 18,179.23    | \$<br><u>-</u>  | \$ | 18,179.23    |
| 31703 - SB-9 Cash                       | \$ | 17,981.25      | \$ | -            | \$<br>(28,100.08)    | \$ | (28,100.08)  | \$ | (10,118.83)  | \$<br><u> </u>  | \$ | (10,118.83)  |
| TOTAL                                   | \$ | 471,411.72     | \$ | 3,219,997.50 | \$<br>(2,179,931.83) | \$ | 1,040,065.67 | \$ | 1,511,477.39 | \$<br>48,476.69 | \$ | 1,559,954.08 |