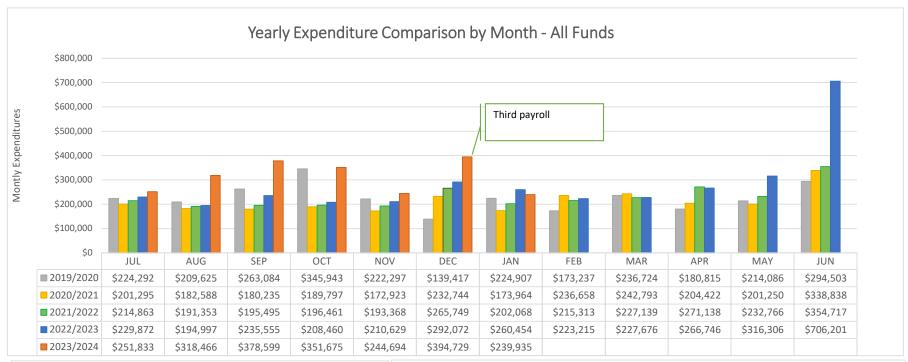

B. Justification for the transfer: Explanation such as "underbudgeted", "insufficient budget", or "needed to close out Project" ARE NOT ACCEPTABLE. Attach additional sheets if necessary.

Expenditure Analytical Review January 31, 2024