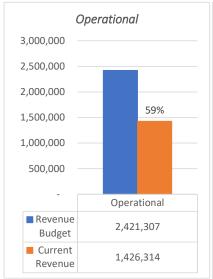

# Health Leadership High School Financial Summary

|                                         | E  | Beginning Fund |    |              |                      |    |              |    |              |                 |    |              |
|-----------------------------------------|----|----------------|----|--------------|----------------------|----|--------------|----|--------------|-----------------|----|--------------|
| Source                                  |    | Balance        |    | Revenue      | Expenditure          |    | Net Dec/Inc  |    | Fund Balance | Liabilities     |    | Cash Balance |
| 11000 - Operational Fund                | \$ | 1,700,640.05   | \$ | 1,426,714.07 | \$<br>(1,199,445.85) | \$ | 227,268.22   | \$ | 1,927,908.27 | \$<br>33,940.90 | \$ | 1,961,849.17 |
| 14000 - Inst. Materials Fund            | \$ | 6,627.57       | \$ | -            | \$<br>-              | \$ | -            | \$ | 6,627.57     | \$<br>-         | \$ | 6,627.57     |
| 21000 - Food Services Fund              | \$ | -              | \$ | -            | \$<br>(20,671.30)    | \$ | (20,671.30)  | \$ | (20,671.30)  | \$<br>=         | \$ | (20,671.30)  |
| 23000 - Non-Instruct. Fund              | \$ | 2,519.50       | \$ | -            | \$<br>(1,500.00)     | \$ | (1,500.00)   | \$ | 1,019.50     | \$<br>=         | \$ | 1,019.50     |
| 24101 - Title I                         | \$ | (38,894.11)    | \$ | 43,748.84    | \$<br>(107,931.24)   | \$ | (64,182.40)  | \$ | (103,076.51) | \$<br>4,792.35  | \$ | (98,284.16)  |
| 24106 - IDEA-B                          | \$ | (16,491.07)    | \$ | 20,584.01    | \$<br>(26,515.38)    | \$ | (5,931.37)   | \$ | (22,422.44)  | \$<br>1,617.48  | \$ | (20,804.96)  |
| 24153 - Title III                       | \$ | (2,489.30)     | \$ | 2,489.30     | \$<br>-              | \$ | 2,489.30     | \$ | -            | \$<br>-         | \$ | -            |
| 24154 - Title II                        | \$ | (6,179.30)     | \$ | 6,179.30     | \$<br>-              | \$ | 6,179.30     | \$ | -            | \$<br>-         | \$ | -            |
| 24174 - Carl D Perkins                  | \$ | (9,440.00)     | \$ | 9,440.00     | \$<br>-              | \$ | 9,440.00     | \$ | -            | \$<br>-         | \$ | =            |
| 24190 - CSI                             | \$ | -              | \$ | 143,840.01   | \$<br>(143,840.01)   | \$ | -            | \$ | -            | \$<br>0.00      | \$ | 0.00         |
| 24308 - CRRSA GEER                      | \$ | (3,963.11)     | \$ | 3,963.11     | \$<br>-              | \$ | 3,963.11     | \$ | -            | \$<br>12.94     | \$ | 12.94        |
| 24330 - ESSER III                       | \$ | (52,443.92)    | \$ | 70,569.92    | \$<br>(91,254.87)    |    | (20,684.95)  | \$ | (73,128.87)  | \$<br>,         | •  | (70,600.69)  |
| 24342 - ESSR III Round 2 - 84.425U      | \$ | (52,099.04)    | \$ | 52,099.04    | \$<br>(10,525.00)    |    | 41,574.04    | \$ | (10,525.00)  | \$<br>(0.00)    | \$ | (10,525.00)  |
| 25153 -Title XIX Medicaid               | \$ | 6,904.28       |    | 4,938.31     | \$<br>(2,928.90)     |    | 2,009.41     | \$ | 8,913.69     | -               | \$ | 8,913.69     |
| 26107 - REC Fiscal Agent                | \$ | (42,769.32)    | \$ | 42,799.38    | \$<br>(106,498.06)   | \$ | (63,698.68)  | \$ | (106,468.00) | \$<br>4,254.68  | \$ | (102,213.32) |
| 26121 - Kellogg Foundation              | \$ | 5,000.00       | \$ | -            | \$<br>-              | \$ | -            | \$ | 5,000.00     | \$<br>-         | \$ | 5,000.00     |
| 26222 - Emergency Connectivity Fund FCC | \$ | (21,420.00)    | \$ | 20,724.00    | \$<br>-              | \$ | 20,724.00    | \$ | (696.00)     | \$<br>-         | \$ | (696.00)     |
| 27107 - Library SB-66                   | \$ | (3,299.41)     | \$ | 3,299.41     | \$<br>-              | \$ | 3,299.41     | \$ | -            | \$<br>-         | \$ | -            |
| 27109 - Inst Mat GAA                    | \$ | 4,226.32       | \$ | 3,667.13     | \$<br>(892.07)       |    | 2,775.06     | \$ | 7,001.38     | \$<br>-         | \$ | 7,001.38     |
| 27126 - Community Schools Planning Gra  | \$ | -              | \$ | -            | \$<br>(20,434.52)    | \$ | (20,434.52)  | \$ | (20,434.52)  | \$<br>1,307.22  | \$ | (19,127.30)  |
| 27189 - College Advisor                 | \$ | -              | \$ | -            | \$<br>-              | \$ | -            | \$ | -            | \$<br>22.94     | \$ | 22.94        |
| 27408 - K12 Plus/ELTP Planning Grant    | \$ | (18,496.26)    | \$ | 18,496.26    | \$<br>-              | \$ | 18,496.26    | \$ | -            | \$<br>(0.00)    | \$ | (0.00)       |
| 27416 - State Funded Out of School Time | \$ | -              | \$ | -            | \$<br>(1,849.00)     |    | (1,849.00)   | \$ | (1,849.00)   | \$<br>-         | \$ | (1,849.00)   |
| 27502 - CTE Program                     | \$ | (9,135.00)     |    | 9,135.00     | \$<br>(4,222.42)     |    | 4,912.58     | \$ | (4,222.42)   | 0.00            | \$ | (4,222.42)   |
| 27552 - CTE StateWide Innovation Zones  | \$ | (300,374.13)   |    | 300,550.00   | \$<br>(600.00)       | \$ | 299,950.00   | \$ | (424.13)     | 0.00            | \$ | (424.13)     |
| 28211 - COVID Testing Program           | \$ | (47,641.86)    | _  | 47,641.86    | \$<br>-              | \$ | 47,641.86    | \$ | -            | \$<br>0.00      | \$ | 0.00         |
| 29102 - Direct Grant                    | \$ | 32,440.40      | \$ | 10,000.00    | \$<br>(970.76)       |    | 9,029.24     | \$ | 41,469.64    | \$<br>=         | \$ | 41,469.64    |
| 31200 - Lease Assistance                | \$ | -              | \$ | -            | \$<br>(99,966.48)    |    | (99,966.48)  | \$ | (99,966.48)  | <br>-           | \$ | (99,966.48)  |
| 31400 - Special Capital Outlay          | \$ | (793,776.00)   | _  | 793,776.00   | \$<br>(66,623.53)    |    | 727,152.47   | \$ | (66,623.53)  | <br>-           | \$ | (66,623.53)  |
| 31600 - HB-33                           | \$ | 67,530.88      | \$ | 120,035.53   | \$<br>(152,337.17)   | \$ | (32,301.64)  | _  | 35,229.24    | \$<br>-         | \$ | 35,229.24    |
| 31700 - SB-9 State Match                | \$ | (3,687.10)     | _  | 4,443.00     | \$<br>-              | \$ | 4,443.00     | \$ | 755.90       | \$<br>-         | \$ | 755.90       |
| 31701 - SB-9 Local                      | \$ | 50,140.40      |    | 60,864.02    | \$<br>(92,825.19)    | ,  | (31,961.17)  |    | 18,179.23    | \$<br><u>-</u>  | \$ | 18,179.23    |
| 31703 - SB-9 Cash                       | \$ | 17,981.25      | \$ | -            | \$<br>(28,100.08)    | \$ | (28,100.08)  | \$ | (10,118.83)  | \$<br><u> </u>  | \$ | (10,118.83)  |
| TOTAL                                   | \$ | 471,411.72     | \$ | 3,219,997.50 | \$<br>(2,179,931.83) | \$ | 1,040,065.67 | \$ | 1,511,477.39 | \$<br>48,476.69 | \$ | 1,559,954.08 |