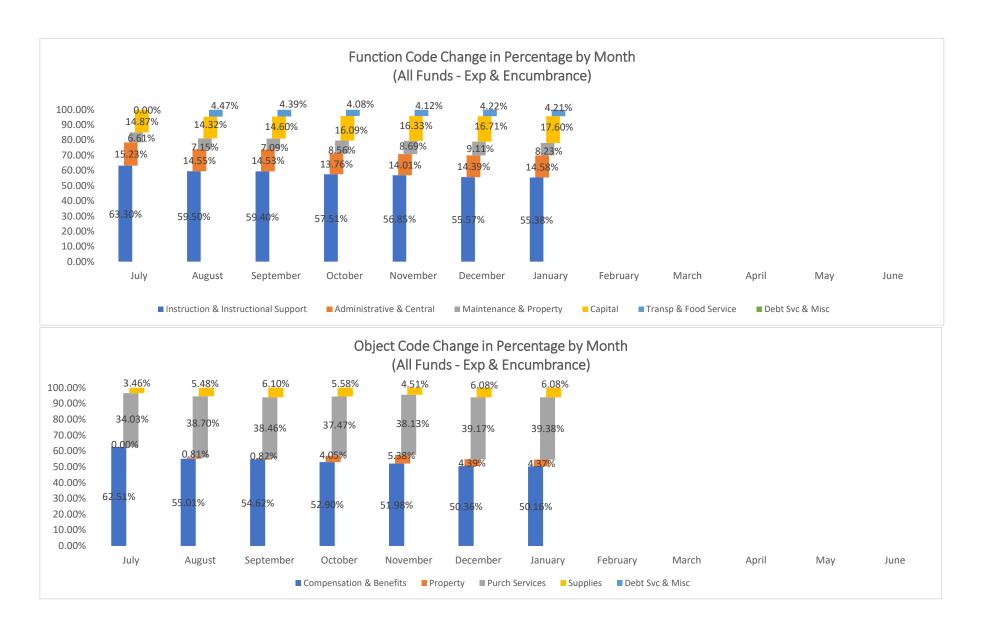

# Health Leadership High School Financial Summary

|                                         | E  | Beginning Fund |    |              |                      |    |              |    |              |                 |    |              |
|-----------------------------------------|----|----------------|----|--------------|----------------------|----|--------------|----|--------------|-----------------|----|--------------|
| Source                                  |    | Balance        |    | Revenue      | Expenditure          |    | Net Dec/Inc  |    | Fund Balance | Liabilities     |    | Cash Balance |
| 11000 - Operational Fund                | \$ | 1,700,640.05   | \$ | 1,426,714.07 | \$<br>(1,199,445.85) | \$ | 227,268.22   | \$ | 1,927,908.27 | \$<br>33,940.90 | \$ | 1,961,849.17 |
| 14000 - Inst. Materials Fund            | \$ | 6,627.57       | \$ | -            | \$<br>-              | \$ | -            | \$ | 6,627.57     | \$<br>-         | \$ | 6,627.57     |
| 21000 - Food Services Fund              | \$ | -              | \$ | -            | \$<br>(20,671.30)    | \$ | (20,671.30)  | \$ | (20,671.30)  | \$<br>=         | \$ | (20,671.30)  |
| 23000 - Non-Instruct. Fund              | \$ | 2,519.50       | \$ | -            | \$<br>(1,500.00)     | \$ | (1,500.00)   | \$ | 1,019.50     | \$<br>=         | \$ | 1,019.50     |
| 24101 - Title I                         | \$ | (38,894.11)    | \$ | 43,748.84    | \$<br>(107,931.24)   | \$ | (64,182.40)  | \$ | (103,076.51) | \$<br>4,792.35  | \$ | (98,284.16)  |
| 24106 - IDEA-B                          | \$ | (16,491.07)    | \$ | 20,584.01    | \$<br>(26,515.38)    | \$ | (5,931.37)   | \$ | (22,422.44)  | \$<br>1,617.48  | \$ | (20,804.96)  |
| 24153 - Title III                       | \$ | (2,489.30)     | \$ | 2,489.30     | \$<br>-              | \$ | 2,489.30     | \$ | -            | \$<br>-         | \$ | -            |
| 24154 - Title II                        | \$ | (6,179.30)     | \$ | 6,179.30     | \$<br>-              | \$ | 6,179.30     | \$ | -            | \$<br>-         | \$ | -            |
| 24174 - Carl D Perkins                  | \$ | (9,440.00)     | \$ | 9,440.00     | \$<br>-              | \$ | 9,440.00     | \$ | -            | \$<br>-         | \$ | =            |
| 24190 - CSI                             | \$ | -              | \$ | 143,840.01   | \$<br>(143,840.01)   | \$ | -            | \$ | -            | \$<br>0.00      | \$ | 0.00         |
| 24308 - CRRSA GEER                      | \$ | (3,963.11)     | \$ | 3,963.11     | \$<br>-              | \$ | 3,963.11     | \$ | -            | \$<br>12.94     | \$ | 12.94        |
| 24330 - ESSER III                       | \$ | (52,443.92)    | \$ | 70,569.92    | \$<br>(91,254.87)    |    | (20,684.95)  | \$ | (73,128.87)  | \$<br>,         | •  | (70,600.69)  |
| 24342 - ESSR III Round 2 - 84.425U      | \$ | (52,099.04)    | \$ | 52,099.04    | \$<br>(10,525.00)    |    | 41,574.04    | \$ | (10,525.00)  | \$<br>(0.00)    | \$ | (10,525.00)  |
| 25153 -Title XIX Medicaid               | \$ | 6,904.28       |    | 4,938.31     | \$<br>(2,928.90)     |    | 2,009.41     | \$ | 8,913.69     | -               | \$ | 8,913.69     |
| 26107 - REC Fiscal Agent                | \$ | (42,769.32)    | \$ | 42,799.38    | \$<br>(106,498.06)   | \$ | (63,698.68)  | \$ | (106,468.00) | \$<br>4,254.68  | \$ | (102,213.32) |
| 26121 - Kellogg Foundation              | \$ | 5,000.00       | \$ | -            | \$<br>-              | \$ | -            | \$ | 5,000.00     | \$<br>-         | \$ | 5,000.00     |
| 26222 - Emergency Connectivity Fund FCC | \$ | (21,420.00)    | \$ | 20,724.00    | \$<br>-              | \$ | 20,724.00    | \$ | (696.00)     | \$<br>-         | \$ | (696.00)     |
| 27107 - Library SB-66                   | \$ | (3,299.41)     | \$ | 3,299.41     | \$<br>-              | \$ | 3,299.41     | \$ | -            | \$<br>-         | \$ | -            |
| 27109 - Inst Mat GAA                    | \$ | 4,226.32       | \$ | 3,667.13     | \$<br>(892.07)       |    | 2,775.06     | \$ | 7,001.38     | \$<br>-         | \$ | 7,001.38     |
| 27126 - Community Schools Planning Gra  | \$ | -              | \$ | -            | \$<br>(20,434.52)    | \$ | (20,434.52)  | \$ | (20,434.52)  | \$<br>1,307.22  | \$ | (19,127.30)  |
| 27189 - College Advisor                 | \$ | -              | \$ | -            | \$<br>-              | \$ | -            | \$ | -            | \$<br>22.94     | \$ | 22.94        |
| 27408 - K12 Plus/ELTP Planning Grant    | \$ | (18,496.26)    | \$ | 18,496.26    | \$<br>-              | \$ | 18,496.26    | \$ | -            | \$<br>(0.00)    | \$ | (0.00)       |
| 27416 - State Funded Out of School Time | \$ | -              | \$ | -            | \$<br>(1,849.00)     |    | (1,849.00)   | \$ | (1,849.00)   | \$<br>-         | \$ | (1,849.00)   |
| 27502 - CTE Program                     | \$ | (9,135.00)     |    | 9,135.00     | \$<br>(4,222.42)     |    | 4,912.58     | \$ | (4,222.42)   | 0.00            | \$ | (4,222.42)   |
| 27552 - CTE StateWide Innovation Zones  | \$ | (300,374.13)   |    | 300,550.00   | \$<br>(600.00)       | \$ | 299,950.00   | \$ | (424.13)     | 0.00            | \$ | (424.13)     |
| 28211 - COVID Testing Program           | \$ | (47,641.86)    | _  | 47,641.86    | \$<br>-              | \$ | 47,641.86    | \$ | -            | \$<br>0.00      | \$ | 0.00         |
| 29102 - Direct Grant                    | \$ | 32,440.40      | \$ | 10,000.00    | \$<br>(970.76)       |    | 9,029.24     | \$ | 41,469.64    | \$<br>=         | \$ | 41,469.64    |
| 31200 - Lease Assistance                | \$ | -              | \$ | -            | \$<br>(99,966.48)    |    | (99,966.48)  | \$ | (99,966.48)  | <br>-           | \$ | (99,966.48)  |
| 31400 - Special Capital Outlay          | \$ | (793,776.00)   | _  | 793,776.00   | \$<br>(66,623.53)    |    | 727,152.47   | \$ | (66,623.53)  | <br>-           | \$ | (66,623.53)  |
| 31600 - HB-33                           | \$ | 67,530.88      | \$ | 120,035.53   | \$<br>(152,337.17)   | \$ | (32,301.64)  | _  | 35,229.24    | \$<br>-         | \$ | 35,229.24    |
| 31700 - SB-9 State Match                | \$ | (3,687.10)     | _  | 4,443.00     | \$<br>-              | \$ | 4,443.00     | \$ | 755.90       | \$<br>-         | \$ | 755.90       |
| 31701 - SB-9 Local                      | \$ | 50,140.40      |    | 60,864.02    | \$<br>(92,825.19)    | ,  | (31,961.17)  |    | 18,179.23    | \$<br><u>-</u>  | \$ | 18,179.23    |
| 31703 - SB-9 Cash                       | \$ | 17,981.25      | \$ | -            | \$<br>(28,100.08)    | \$ | (28,100.08)  | \$ | (10,118.83)  | \$<br><u> </u>  | \$ | (10,118.83)  |
| TOTAL                                   | \$ | 471,411.72     | \$ | 3,219,997.50 | \$<br>(2,179,931.83) | \$ | 1,040,065.67 | \$ | 1,511,477.39 | \$<br>48,476.69 | \$ | 1,559,954.08 |