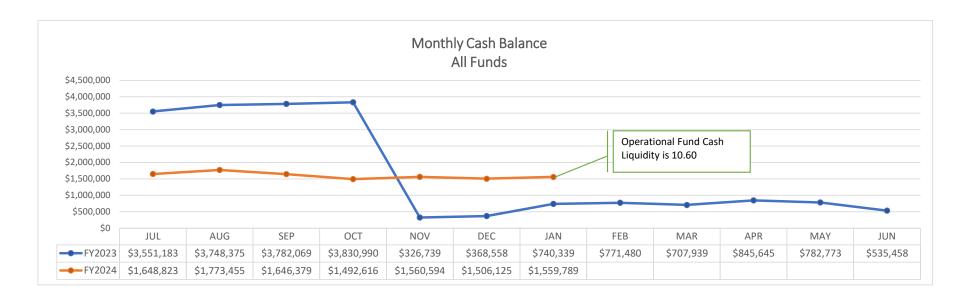

# Health Leadership High School Financial Summary

|                                         | E  | Beginning Fund |    |              |                      |    |              |    |              |                 |    |              |
|-----------------------------------------|----|----------------|----|--------------|----------------------|----|--------------|----|--------------|-----------------|----|--------------|
| Source                                  |    | Balance        |    | Revenue      | Expenditure          |    | Net Dec/Inc  |    | Fund Balance | Liabilities     |    | Cash Balance |
| 11000 - Operational Fund                | \$ | 1,700,640.05   | \$ | 1,426,714.07 | \$<br>(1,199,445.85) | \$ | 227,268.22   | \$ | 1,927,908.27 | \$<br>33,940.90 | \$ | 1,961,849.17 |
| 14000 - Inst. Materials Fund            | \$ | 6,627.57       | \$ | -            | \$<br>-              | \$ | -            | \$ | 6,627.57     | \$<br>-         | \$ | 6,627.57     |
| 21000 - Food Services Fund              | \$ | -              | \$ | -            | \$<br>(20,671.30)    | \$ | (20,671.30)  | \$ | (20,671.30)  | \$<br>=         | \$ | (20,671.30)  |
| 23000 - Non-Instruct. Fund              | \$ | 2,519.50       | \$ | -            | \$<br>(1,500.00)     | \$ | (1,500.00)   | \$ | 1,019.50     | \$<br>=         | \$ | 1,019.50     |
| 24101 - Title I                         | \$ | (38,894.11)    | \$ | 43,748.84    | \$<br>(107,931.24)   | \$ | (64,182.40)  | \$ | (103,076.51) | \$<br>4,792.35  | \$ | (98,284.16)  |
| 24106 - IDEA-B                          | \$ | (16,491.07)    | \$ | 20,584.01    | \$<br>(26,515.38)    | \$ | (5,931.37)   | \$ | (22,422.44)  | \$<br>1,617.48  | \$ | (20,804.96)  |
| 24153 - Title III                       | \$ | (2,489.30)     | \$ | 2,489.30     | \$<br>-              | \$ | 2,489.30     | \$ | -            | \$<br>-         | \$ | -            |
| 24154 - Title II                        | \$ | (6,179.30)     | \$ | 6,179.30     | \$<br>-              | \$ | 6,179.30     | \$ | -            | \$<br>-         | \$ | -            |
| 24174 - Carl D Perkins                  | \$ | (9,440.00)     | \$ | 9,440.00     | \$<br>-              | \$ | 9,440.00     | \$ | -            | \$<br>-         | \$ | =            |
| 24190 - CSI                             | \$ | -              | \$ | 143,840.01   | \$<br>(143,840.01)   | \$ | -            | \$ | -            | \$<br>0.00      | \$ | 0.00         |
| 24308 - CRRSA GEER                      | \$ | (3,963.11)     | \$ | 3,963.11     | \$<br>-              | \$ | 3,963.11     | \$ | -            | \$<br>12.94     | \$ | 12.94        |
| 24330 - ESSER III                       | \$ | (52,443.92)    | \$ | 70,569.92    | \$<br>(91,254.87)    |    | (20,684.95)  | \$ | (73,128.87)  | \$<br>,         | •  | (70,600.69)  |
| 24342 - ESSR III Round 2 - 84.425U      | \$ | (52,099.04)    | \$ | 52,099.04    | \$<br>(10,525.00)    |    | 41,574.04    | \$ | (10,525.00)  | \$<br>(0.00)    | \$ | (10,525.00)  |
| 25153 -Title XIX Medicaid               | \$ | 6,904.28       |    | 4,938.31     | \$<br>(2,928.90)     |    | 2,009.41     | \$ | 8,913.69     | -               | \$ | 8,913.69     |
| 26107 - REC Fiscal Agent                | \$ | (42,769.32)    | \$ | 42,799.38    | \$<br>(106,498.06)   | \$ | (63,698.68)  | \$ | (106,468.00) | \$<br>4,254.68  | \$ | (102,213.32) |
| 26121 - Kellogg Foundation              | \$ | 5,000.00       | \$ | -            | \$<br>-              | \$ | -            | \$ | 5,000.00     | \$<br>-         | \$ | 5,000.00     |
| 26222 - Emergency Connectivity Fund FCC | \$ | (21,420.00)    | \$ | 20,724.00    | \$<br>-              | \$ | 20,724.00    | \$ | (696.00)     | \$<br>-         | \$ | (696.00)     |
| 27107 - Library SB-66                   | \$ | (3,299.41)     | \$ | 3,299.41     | \$<br>-              | \$ | 3,299.41     | \$ | -            | \$<br>-         | \$ | -            |
| 27109 - Inst Mat GAA                    | \$ | 4,226.32       | \$ | 3,667.13     | \$<br>(892.07)       |    | 2,775.06     | \$ | 7,001.38     | \$<br>-         | \$ | 7,001.38     |
| 27126 - Community Schools Planning Gra  | \$ | -              | \$ | -            | \$<br>(20,434.52)    | \$ | (20,434.52)  | \$ | (20,434.52)  | \$<br>1,307.22  | \$ | (19,127.30)  |
| 27189 - College Advisor                 | \$ | -              | \$ | -            | \$<br>-              | \$ | -            | \$ | -            | \$<br>22.94     | \$ | 22.94        |
| 27408 - K12 Plus/ELTP Planning Grant    | \$ | (18,496.26)    | \$ | 18,496.26    | \$<br>-              | \$ | 18,496.26    | \$ | -            | \$<br>(0.00)    | \$ | (0.00)       |
| 27416 - State Funded Out of School Time | \$ | -              | \$ | -            | \$<br>(1,849.00)     |    | (1,849.00)   | \$ | (1,849.00)   | \$<br>-         | \$ | (1,849.00)   |
| 27502 - CTE Program                     | \$ | (9,135.00)     |    | 9,135.00     | \$<br>(4,222.42)     |    | 4,912.58     | \$ | (4,222.42)   | 0.00            | \$ | (4,222.42)   |
| 27552 - CTE StateWide Innovation Zones  | \$ | (300,374.13)   |    | 300,550.00   | \$<br>(600.00)       | \$ | 299,950.00   | \$ | (424.13)     | 0.00            | \$ | (424.13)     |
| 28211 - COVID Testing Program           | \$ | (47,641.86)    | _  | 47,641.86    | \$<br>-              | \$ | 47,641.86    | \$ | -            | \$<br>0.00      | \$ | 0.00         |
| 29102 - Direct Grant                    | \$ | 32,440.40      | \$ | 10,000.00    | \$<br>(970.76)       |    | 9,029.24     | \$ | 41,469.64    | \$<br>=         | \$ | 41,469.64    |
| 31200 - Lease Assistance                | \$ | -              | \$ | -            | \$<br>(99,966.48)    |    | (99,966.48)  | \$ | (99,966.48)  | <br>-           | \$ | (99,966.48)  |
| 31400 - Special Capital Outlay          | \$ | (793,776.00)   | _  | 793,776.00   | \$<br>(66,623.53)    |    | 727,152.47   | \$ | (66,623.53)  | <br>-           | \$ | (66,623.53)  |
| 31600 - HB-33                           | \$ | 67,530.88      | \$ | 120,035.53   | \$<br>(152,337.17)   | \$ | (32,301.64)  | _  | 35,229.24    | \$<br>-         | \$ | 35,229.24    |
| 31700 - SB-9 State Match                | \$ | (3,687.10)     | _  | 4,443.00     | \$<br>-              | \$ | 4,443.00     | \$ | 755.90       | \$<br>-         | \$ | 755.90       |
| 31701 - SB-9 Local                      | \$ | 50,140.40      |    | 60,864.02    | \$<br>(92,825.19)    | ,  | (31,961.17)  |    | 18,179.23    | \$<br><u>-</u>  | \$ | 18,179.23    |
| 31703 - SB-9 Cash                       | \$ | 17,981.25      | \$ | -            | \$<br>(28,100.08)    | \$ | (28,100.08)  | \$ | (10,118.83)  | \$<br><u> </u>  | \$ | (10,118.83)  |
| TOTAL                                   | \$ | 471,411.72     | \$ | 3,219,997.50 | \$<br>(2,179,931.83) | \$ | 1,040,065.67 | \$ | 1,511,477.39 | \$<br>48,476.69 | \$ | 1,559,954.08 |

Cash in BankPrepaid ExpenseReceivablesBank Statement Ending Balance<br/>Uncleared Payments<br/>Uncleared Deposits\$1,581,570.62-165.051,581,735.67Uncleared Deposits<br/>Revised System Cash Balance\$21,781.59-21,781.59