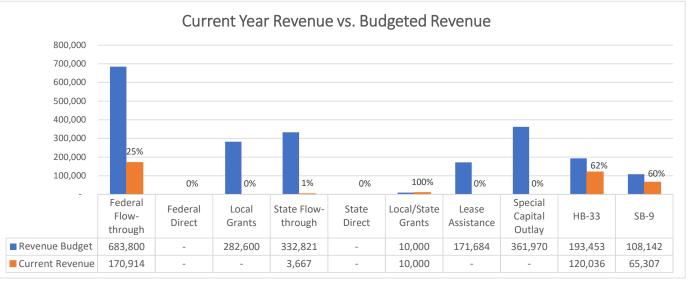

# Health Leadership High School Financial Summary

|                                         | E  | Beginning Fund |    |              |                      |    |              |    |              |                 |    |              |
|-----------------------------------------|----|----------------|----|--------------|----------------------|----|--------------|----|--------------|-----------------|----|--------------|
| Source                                  |    | Balance        |    | Revenue      | Expenditure          |    | Net Dec/Inc  |    | Fund Balance | Liabilities     |    | Cash Balance |
| 11000 - Operational Fund                | \$ | 1,700,640.05   | \$ | 1,426,714.07 | \$<br>(1,199,445.85) | \$ | 227,268.22   | \$ | 1,927,908.27 | \$<br>33,940.90 | \$ | 1,961,849.17 |
| 14000 - Inst. Materials Fund            | \$ | 6,627.57       | \$ | -            | \$<br>-              | \$ | -            | \$ | 6,627.57     | \$<br>-         | \$ | 6,627.57     |
| 21000 - Food Services Fund              | \$ | -              | \$ | -            | \$<br>(20,671.30)    | \$ | (20,671.30)  | \$ | (20,671.30)  | \$<br>=         | \$ | (20,671.30)  |
| 23000 - Non-Instruct. Fund              | \$ | 2,519.50       | \$ | -            | \$<br>(1,500.00)     | \$ | (1,500.00)   | \$ | 1,019.50     | \$<br>=         | \$ | 1,019.50     |
| 24101 - Title I                         | \$ | (38,894.11)    | \$ | 43,748.84    | \$<br>(107,931.24)   | \$ | (64,182.40)  | \$ | (103,076.51) | \$<br>4,792.35  | \$ | (98,284.16)  |
| 24106 - IDEA-B                          | \$ | (16,491.07)    | \$ | 20,584.01    | \$<br>(26,515.38)    | \$ | (5,931.37)   | \$ | (22,422.44)  | \$<br>1,617.48  | \$ | (20,804.96)  |
| 24153 - Title III                       | \$ | (2,489.30)     | \$ | 2,489.30     | \$<br>-              | \$ | 2,489.30     | \$ | -            | \$<br>-         | \$ | -            |
| 24154 - Title II                        | \$ | (6,179.30)     | \$ | 6,179.30     | \$<br>-              | \$ | 6,179.30     | \$ | -            | \$<br>-         | \$ | -            |
| 24174 - Carl D Perkins                  | \$ | (9,440.00)     | \$ | 9,440.00     | \$<br>-              | \$ | 9,440.00     | \$ | -            | \$<br>-         | \$ | =            |
| 24190 - CSI                             | \$ | -              | \$ | 143,840.01   | \$<br>(143,840.01)   | \$ | -            | \$ | -            | \$<br>0.00      | \$ | 0.00         |
| 24308 - CRRSA GEER                      | \$ | (3,963.11)     | \$ | 3,963.11     | \$<br>-              | \$ | 3,963.11     | \$ | -            | \$<br>12.94     | \$ | 12.94        |
| 24330 - ESSER III                       | \$ | (52,443.92)    | \$ | 70,569.92    | \$<br>(91,254.87)    |    | (20,684.95)  | \$ | (73,128.87)  | \$<br>,         | •  | (70,600.69)  |
| 24342 - ESSR III Round 2 - 84.425U      | \$ | (52,099.04)    | \$ | 52,099.04    | \$<br>(10,525.00)    |    | 41,574.04    | \$ | (10,525.00)  | \$<br>(0.00)    | \$ | (10,525.00)  |
| 25153 -Title XIX Medicaid               | \$ | 6,904.28       |    | 4,938.31     | \$<br>(2,928.90)     |    | 2,009.41     | \$ | 8,913.69     | -               | \$ | 8,913.69     |
| 26107 - REC Fiscal Agent                | \$ | (42,769.32)    | \$ | 42,799.38    | \$<br>(106,498.06)   | \$ | (63,698.68)  | \$ | (106,468.00) | \$<br>4,254.68  | \$ | (102,213.32) |
| 26121 - Kellogg Foundation              | \$ | 5,000.00       | \$ | -            | \$<br>-              | \$ | -            | \$ | 5,000.00     | \$<br>-         | \$ | 5,000.00     |
| 26222 - Emergency Connectivity Fund FCC | \$ | (21,420.00)    | \$ | 20,724.00    | \$<br>-              | \$ | 20,724.00    | \$ | (696.00)     | \$<br>-         | \$ | (696.00)     |
| 27107 - Library SB-66                   | \$ | (3,299.41)     | \$ | 3,299.41     | \$<br>-              | \$ | 3,299.41     | \$ | -            | \$<br>-         | \$ | -            |
| 27109 - Inst Mat GAA                    | \$ | 4,226.32       | \$ | 3,667.13     | \$<br>(892.07)       |    | 2,775.06     | \$ | 7,001.38     | \$<br>-         | \$ | 7,001.38     |
| 27126 - Community Schools Planning Gra  | \$ | -              | \$ | -            | \$<br>(20,434.52)    | \$ | (20,434.52)  | \$ | (20,434.52)  | \$<br>1,307.22  | \$ | (19,127.30)  |
| 27189 - College Advisor                 | \$ | -              | \$ | -            | \$<br>-              | \$ | -            | \$ | -            | \$<br>22.94     | \$ | 22.94        |
| 27408 - K12 Plus/ELTP Planning Grant    | \$ | (18,496.26)    | \$ | 18,496.26    | \$<br>-              | \$ | 18,496.26    | \$ | -            | \$<br>(0.00)    | \$ | (0.00)       |
| 27416 - State Funded Out of School Time | \$ | -              | \$ | -            | \$<br>(1,849.00)     |    | (1,849.00)   | \$ | (1,849.00)   | \$<br>-         | \$ | (1,849.00)   |
| 27502 - CTE Program                     | \$ | (9,135.00)     |    | 9,135.00     | \$<br>(4,222.42)     |    | 4,912.58     | \$ | (4,222.42)   | 0.00            | \$ | (4,222.42)   |
| 27552 - CTE StateWide Innovation Zones  | \$ | (300,374.13)   |    | 300,550.00   | \$<br>(600.00)       | \$ | 299,950.00   | \$ | (424.13)     | 0.00            | \$ | (424.13)     |
| 28211 - COVID Testing Program           | \$ | (47,641.86)    | _  | 47,641.86    | \$<br>-              | \$ | 47,641.86    | \$ | -            | \$<br>0.00      | \$ | 0.00         |
| 29102 - Direct Grant                    | \$ | 32,440.40      | \$ | 10,000.00    | \$<br>(970.76)       |    | 9,029.24     | \$ | 41,469.64    | \$<br>=         | \$ | 41,469.64    |
| 31200 - Lease Assistance                | \$ | -              | \$ | -            | \$<br>(99,966.48)    |    | (99,966.48)  | \$ | (99,966.48)  | <br>-           | \$ | (99,966.48)  |
| 31400 - Special Capital Outlay          | \$ | (793,776.00)   | _  | 793,776.00   | \$<br>(66,623.53)    |    | 727,152.47   | \$ | (66,623.53)  | <br>-           | \$ | (66,623.53)  |
| 31600 - HB-33                           | \$ | 67,530.88      | \$ | 120,035.53   | \$<br>(152,337.17)   | \$ | (32,301.64)  | _  | 35,229.24    | \$<br>-         | \$ | 35,229.24    |
| 31700 - SB-9 State Match                | \$ | (3,687.10)     | _  | 4,443.00     | \$<br>-              | \$ | 4,443.00     | \$ | 755.90       | \$<br>-         | \$ | 755.90       |
| 31701 - SB-9 Local                      | \$ | 50,140.40      |    | 60,864.02    | \$<br>(92,825.19)    | ,  | (31,961.17)  |    | 18,179.23    | \$<br><u>-</u>  | \$ | 18,179.23    |
| 31703 - SB-9 Cash                       | \$ | 17,981.25      | \$ | -            | \$<br>(28,100.08)    | \$ | (28,100.08)  | \$ | (10,118.83)  | \$<br><u> </u>  | \$ | (10,118.83)  |
| TOTAL                                   | \$ | 471,411.72     | \$ | 3,219,997.50 | \$<br>(2,179,931.83) | \$ | 1,040,065.67 | \$ | 1,511,477.39 | \$<br>48,476.69 | \$ | 1,559,954.08 |