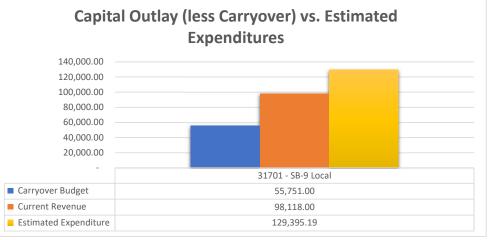

# Health Leadership High School Financial Summary

|                                         | E  | Beginning Fund |    |              |                      |    |              |    |              |                 |    |              |
|-----------------------------------------|----|----------------|----|--------------|----------------------|----|--------------|----|--------------|-----------------|----|--------------|
| Source                                  |    | Balance        |    | Revenue      | Expenditure          |    | Net Dec/Inc  |    | Fund Balance | Liabilities     |    | Cash Balance |
| 11000 - Operational Fund                | \$ | 1,700,640.05   | \$ | 1,426,714.07 | \$<br>(1,199,445.85) | \$ | 227,268.22   | \$ | 1,927,908.27 | \$<br>33,940.90 | \$ | 1,961,849.17 |
| 14000 - Inst. Materials Fund            | \$ | 6,627.57       | \$ | -            | \$<br>-              | \$ | -            | \$ | 6,627.57     | \$<br>-         | \$ | 6,627.57     |
| 21000 - Food Services Fund              | \$ | -              | \$ | -            | \$<br>(20,671.30)    | \$ | (20,671.30)  | \$ | (20,671.30)  | \$<br>=         | \$ | (20,671.30)  |
| 23000 - Non-Instruct. Fund              | \$ | 2,519.50       | \$ | -            | \$<br>(1,500.00)     | \$ | (1,500.00)   | \$ | 1,019.50     | \$<br>=         | \$ | 1,019.50     |
| 24101 - Title I                         | \$ | (38,894.11)    | \$ | 43,748.84    | \$<br>(107,931.24)   | \$ | (64,182.40)  | \$ | (103,076.51) | \$<br>4,792.35  | \$ | (98,284.16)  |
| 24106 - IDEA-B                          | \$ | (16,491.07)    | \$ | 20,584.01    | \$<br>(26,515.38)    | \$ | (5,931.37)   | \$ | (22,422.44)  | \$<br>1,617.48  | \$ | (20,804.96)  |
| 24153 - Title III                       | \$ | (2,489.30)     | \$ | 2,489.30     | \$<br>-              | \$ | 2,489.30     | \$ | -            | \$<br>-         | \$ | -            |
| 24154 - Title II                        | \$ | (6,179.30)     | \$ | 6,179.30     | \$<br>-              | \$ | 6,179.30     | \$ | -            | \$<br>-         | \$ | -            |
| 24174 - Carl D Perkins                  | \$ | (9,440.00)     | \$ | 9,440.00     | \$<br>-              | \$ | 9,440.00     | \$ | -            | \$<br>-         | \$ | =            |
| 24190 - CSI                             | \$ | -              | \$ | 143,840.01   | \$<br>(143,840.01)   | \$ | -            | \$ | -            | \$<br>0.00      | \$ | 0.00         |
| 24308 - CRRSA GEER                      | \$ | (3,963.11)     | \$ | 3,963.11     | \$<br>-              | \$ | 3,963.11     | \$ | -            | \$<br>12.94     | \$ | 12.94        |
| 24330 - ESSER III                       | \$ | (52,443.92)    | \$ | 70,569.92    | \$<br>(91,254.87)    |    | (20,684.95)  | \$ | (73,128.87)  | \$<br>,         | •  | (70,600.69)  |
| 24342 - ESSR III Round 2 - 84.425U      | \$ | (52,099.04)    | \$ | 52,099.04    | \$<br>(10,525.00)    |    | 41,574.04    | \$ | (10,525.00)  | \$<br>(0.00)    | \$ | (10,525.00)  |
| 25153 -Title XIX Medicaid               | \$ | 6,904.28       |    | 4,938.31     | \$<br>(2,928.90)     |    | 2,009.41     | \$ | 8,913.69     | -               | \$ | 8,913.69     |
| 26107 - REC Fiscal Agent                | \$ | (42,769.32)    | \$ | 42,799.38    | \$<br>(106,498.06)   | \$ | (63,698.68)  | \$ | (106,468.00) | \$<br>4,254.68  | \$ | (102,213.32) |
| 26121 - Kellogg Foundation              | \$ | 5,000.00       | \$ | -            | \$<br>-              | \$ | -            | \$ | 5,000.00     | \$<br>-         | \$ | 5,000.00     |
| 26222 - Emergency Connectivity Fund FCC | \$ | (21,420.00)    | \$ | 20,724.00    | \$<br>-              | \$ | 20,724.00    | \$ | (696.00)     | \$<br>-         | \$ | (696.00)     |
| 27107 - Library SB-66                   | \$ | (3,299.41)     | \$ | 3,299.41     | \$<br>-              | \$ | 3,299.41     | \$ | -            | \$<br>-         | \$ | -            |
| 27109 - Inst Mat GAA                    | \$ | 4,226.32       | \$ | 3,667.13     | \$<br>(892.07)       |    | 2,775.06     | \$ | 7,001.38     | \$<br>-         | \$ | 7,001.38     |
| 27126 - Community Schools Planning Gra  | \$ | -              | \$ | -            | \$<br>(20,434.52)    | \$ | (20,434.52)  | \$ | (20,434.52)  | \$<br>1,307.22  | \$ | (19,127.30)  |
| 27189 - College Advisor                 | \$ | -              | \$ | -            | \$<br>-              | \$ | -            | \$ | -            | \$<br>22.94     | \$ | 22.94        |
| 27408 - K12 Plus/ELTP Planning Grant    | \$ | (18,496.26)    | \$ | 18,496.26    | \$<br>-              | \$ | 18,496.26    | \$ | -            | \$<br>(0.00)    | \$ | (0.00)       |
| 27416 - State Funded Out of School Time | \$ | -              | \$ | -            | \$<br>(1,849.00)     |    | (1,849.00)   | \$ | (1,849.00)   | \$<br>-         | \$ | (1,849.00)   |
| 27502 - CTE Program                     | \$ | (9,135.00)     |    | 9,135.00     | \$<br>(4,222.42)     |    | 4,912.58     | \$ | (4,222.42)   | 0.00            | \$ | (4,222.42)   |
| 27552 - CTE StateWide Innovation Zones  | \$ | (300,374.13)   |    | 300,550.00   | \$<br>(600.00)       | \$ | 299,950.00   | \$ | (424.13)     | 0.00            | \$ | (424.13)     |
| 28211 - COVID Testing Program           | \$ | (47,641.86)    | _  | 47,641.86    | \$<br>-              | \$ | 47,641.86    | \$ | -            | \$<br>0.00      | \$ | 0.00         |
| 29102 - Direct Grant                    | \$ | 32,440.40      | \$ | 10,000.00    | \$<br>(970.76)       |    | 9,029.24     | \$ | 41,469.64    | \$<br>=         | \$ | 41,469.64    |
| 31200 - Lease Assistance                | \$ | -              | \$ | -            | \$<br>(99,966.48)    |    | (99,966.48)  | \$ | (99,966.48)  | <br>-           | \$ | (99,966.48)  |
| 31400 - Special Capital Outlay          | \$ | (793,776.00)   | _  | 793,776.00   | \$<br>(66,623.53)    |    | 727,152.47   | \$ | (66,623.53)  | <br>-           | \$ | (66,623.53)  |
| 31600 - HB-33                           | \$ | 67,530.88      | \$ | 120,035.53   | \$<br>(152,337.17)   | \$ | (32,301.64)  | _  | 35,229.24    | \$<br>-         | \$ | 35,229.24    |
| 31700 - SB-9 State Match                | \$ | (3,687.10)     | _  | 4,443.00     | \$<br>-              | \$ | 4,443.00     | \$ | 755.90       | \$<br>-         | \$ | 755.90       |
| 31701 - SB-9 Local                      | \$ | 50,140.40      |    | 60,864.02    | \$<br>(92,825.19)    | ,  | (31,961.17)  |    | 18,179.23    | \$<br><u>-</u>  | \$ | 18,179.23    |
| 31703 - SB-9 Cash                       | \$ | 17,981.25      | \$ | -            | \$<br>(28,100.08)    | \$ | (28,100.08)  | \$ | (10,118.83)  | \$<br><u> </u>  | \$ | (10,118.83)  |
| TOTAL                                   | \$ | 471,411.72     | \$ | 3,219,997.50 | \$<br>(2,179,931.83) | \$ | 1,040,065.67 | \$ | 1,511,477.39 | \$<br>48,476.69 | \$ | 1,559,954.08 |