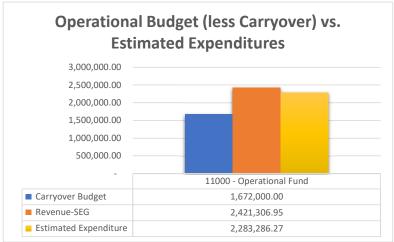

# Health Leadership High School Financial Summary

|                                         | E  | Beginning Fund |    |              |                      |    |              |    |              |                 |    |              |
|-----------------------------------------|----|----------------|----|--------------|----------------------|----|--------------|----|--------------|-----------------|----|--------------|
| Source                                  |    | Balance        |    | Revenue      | Expenditure          |    | Net Dec/Inc  |    | Fund Balance | Liabilities     |    | Cash Balance |
| 11000 - Operational Fund                | \$ | 1,700,640.05   | \$ | 1,426,714.07 | \$<br>(1,199,445.85) | \$ | 227,268.22   | \$ | 1,927,908.27 | \$<br>33,940.90 | \$ | 1,961,849.17 |
| 14000 - Inst. Materials Fund            | \$ | 6,627.57       | \$ | -            | \$<br>-              | \$ | -            | \$ | 6,627.57     | \$<br>-         | \$ | 6,627.57     |
| 21000 - Food Services Fund              | \$ | -              | \$ | -            | \$<br>(20,671.30)    | \$ | (20,671.30)  | \$ | (20,671.30)  | \$<br>=         | \$ | (20,671.30)  |
| 23000 - Non-Instruct. Fund              | \$ | 2,519.50       | \$ | -            | \$<br>(1,500.00)     | \$ | (1,500.00)   | \$ | 1,019.50     | \$<br>=         | \$ | 1,019.50     |
| 24101 - Title I                         | \$ | (38,894.11)    | \$ | 43,748.84    | \$<br>(107,931.24)   | \$ | (64,182.40)  | \$ | (103,076.51) | \$<br>4,792.35  | \$ | (98,284.16)  |
| 24106 - IDEA-B                          | \$ | (16,491.07)    | \$ | 20,584.01    | \$<br>(26,515.38)    | \$ | (5,931.37)   | \$ | (22,422.44)  | \$<br>1,617.48  | \$ | (20,804.96)  |
| 24153 - Title III                       | \$ | (2,489.30)     | \$ | 2,489.30     | \$<br>-              | \$ | 2,489.30     | \$ | -            | \$<br>-         | \$ | -            |
| 24154 - Title II                        | \$ | (6,179.30)     | \$ | 6,179.30     | \$<br>-              | \$ | 6,179.30     | \$ | -            | \$<br>-         | \$ | -            |
| 24174 - Carl D Perkins                  | \$ | (9,440.00)     | \$ | 9,440.00     | \$<br>-              | \$ | 9,440.00     | \$ | -            | \$<br>-         | \$ | =            |
| 24190 - CSI                             | \$ | -              | \$ | 143,840.01   | \$<br>(143,840.01)   | \$ | -            | \$ | -            | \$<br>0.00      | \$ | 0.00         |
| 24308 - CRRSA GEER                      | \$ | (3,963.11)     | \$ | 3,963.11     | \$<br>-              | \$ | 3,963.11     | \$ | -            | \$<br>12.94     | \$ | 12.94        |
| 24330 - ESSER III                       | \$ | (52,443.92)    | \$ | 70,569.92    | \$<br>(91,254.87)    |    | (20,684.95)  | \$ | (73,128.87)  | \$<br>,         | •  | (70,600.69)  |
| 24342 - ESSR III Round 2 - 84.425U      | \$ | (52,099.04)    | \$ | 52,099.04    | \$<br>(10,525.00)    |    | 41,574.04    | \$ | (10,525.00)  | \$<br>(0.00)    | \$ | (10,525.00)  |
| 25153 -Title XIX Medicaid               | \$ | 6,904.28       |    | 4,938.31     | \$<br>(2,928.90)     |    | 2,009.41     | \$ | 8,913.69     | -               | \$ | 8,913.69     |
| 26107 - REC Fiscal Agent                | \$ | (42,769.32)    | \$ | 42,799.38    | \$<br>(106,498.06)   | \$ | (63,698.68)  | \$ | (106,468.00) | \$<br>4,254.68  | \$ | (102,213.32) |
| 26121 - Kellogg Foundation              | \$ | 5,000.00       | \$ | -            | \$<br>-              | \$ | -            | \$ | 5,000.00     | \$<br>-         | \$ | 5,000.00     |
| 26222 - Emergency Connectivity Fund FCC | \$ | (21,420.00)    | \$ | 20,724.00    | \$<br>-              | \$ | 20,724.00    | \$ | (696.00)     | \$<br>-         | \$ | (696.00)     |
| 27107 - Library SB-66                   | \$ | (3,299.41)     | \$ | 3,299.41     | \$<br>-              | \$ | 3,299.41     | \$ | -            | \$<br>-         | \$ | -            |
| 27109 - Inst Mat GAA                    | \$ | 4,226.32       | \$ | 3,667.13     | \$<br>(892.07)       |    | 2,775.06     | \$ | 7,001.38     | \$<br>-         | \$ | 7,001.38     |
| 27126 - Community Schools Planning Gra  | \$ | -              | \$ | -            | \$<br>(20,434.52)    | \$ | (20,434.52)  | \$ | (20,434.52)  | \$<br>1,307.22  | \$ | (19,127.30)  |
| 27189 - College Advisor                 | \$ | -              | \$ | -            | \$<br>-              | \$ | -            | \$ | -            | \$<br>22.94     | \$ | 22.94        |
| 27408 - K12 Plus/ELTP Planning Grant    | \$ | (18,496.26)    | \$ | 18,496.26    | \$<br>-              | \$ | 18,496.26    | \$ | -            | \$<br>(0.00)    | \$ | (0.00)       |
| 27416 - State Funded Out of School Time | \$ | -              | \$ | -            | \$<br>(1,849.00)     |    | (1,849.00)   | \$ | (1,849.00)   | \$<br>-         | \$ | (1,849.00)   |
| 27502 - CTE Program                     | \$ | (9,135.00)     |    | 9,135.00     | \$<br>(4,222.42)     |    | 4,912.58     | \$ | (4,222.42)   | 0.00            | \$ | (4,222.42)   |
| 27552 - CTE StateWide Innovation Zones  | \$ | (300,374.13)   |    | 300,550.00   | \$<br>(600.00)       | \$ | 299,950.00   | \$ | (424.13)     | 0.00            | \$ | (424.13)     |
| 28211 - COVID Testing Program           | \$ | (47,641.86)    | _  | 47,641.86    | \$<br>-              | \$ | 47,641.86    | \$ | -            | \$<br>0.00      | \$ | 0.00         |
| 29102 - Direct Grant                    | \$ | 32,440.40      | \$ | 10,000.00    | \$<br>(970.76)       |    | 9,029.24     | \$ | 41,469.64    | \$<br>=         | \$ | 41,469.64    |
| 31200 - Lease Assistance                | \$ | -              | \$ | -            | \$<br>(99,966.48)    |    | (99,966.48)  | \$ | (99,966.48)  | <br>-           | \$ | (99,966.48)  |
| 31400 - Special Capital Outlay          | \$ | (793,776.00)   | _  | 793,776.00   | \$<br>(66,623.53)    |    | 727,152.47   | \$ | (66,623.53)  | <br>-           | \$ | (66,623.53)  |
| 31600 - HB-33                           | \$ | 67,530.88      | \$ | 120,035.53   | \$<br>(152,337.17)   | \$ | (32,301.64)  | _  | 35,229.24    | \$<br>-         | \$ | 35,229.24    |
| 31700 - SB-9 State Match                | \$ | (3,687.10)     | _  | 4,443.00     | \$<br>-              | \$ | 4,443.00     | \$ | 755.90       | \$<br>-         | \$ | 755.90       |
| 31701 - SB-9 Local                      | \$ | 50,140.40      |    | 60,864.02    | \$<br>(92,825.19)    | ,  | (31,961.17)  |    | 18,179.23    | \$<br><u>-</u>  | \$ | 18,179.23    |
| 31703 - SB-9 Cash                       | \$ | 17,981.25      | \$ | -            | \$<br>(28,100.08)    | \$ | (28,100.08)  | \$ | (10,118.83)  | \$<br><u> </u>  | \$ | (10,118.83)  |
| TOTAL                                   | \$ | 471,411.72     | \$ | 3,219,997.50 | \$<br>(2,179,931.83) | \$ | 1,040,065.67 | \$ | 1,511,477.39 | \$<br>48,476.69 | \$ | 1,559,954.08 |