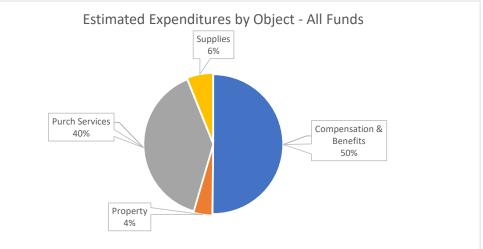

# Health Leadership High School Financial Summary

|                                         | E  | Beginning Fund |    |              |                      |    |              |    |              |                 |    |              |
|-----------------------------------------|----|----------------|----|--------------|----------------------|----|--------------|----|--------------|-----------------|----|--------------|
| Source                                  |    | Balance        |    | Revenue      | Expenditure          |    | Net Dec/Inc  |    | Fund Balance | Liabilities     |    | Cash Balance |
| 11000 - Operational Fund                | \$ | 1,700,640.05   | \$ | 1,426,714.07 | \$<br>(1,199,445.85) | \$ | 227,268.22   | \$ | 1,927,908.27 | \$<br>33,940.90 | \$ | 1,961,849.17 |
| 14000 - Inst. Materials Fund            | \$ | 6,627.57       | \$ | -            | \$<br>-              | \$ | -            | \$ | 6,627.57     | \$<br>-         | \$ | 6,627.57     |
| 21000 - Food Services Fund              | \$ | -              | \$ | -            | \$<br>(20,671.30)    | \$ | (20,671.30)  | \$ | (20,671.30)  | \$<br>=         | \$ | (20,671.30)  |
| 23000 - Non-Instruct. Fund              | \$ | 2,519.50       | \$ | -            | \$<br>(1,500.00)     | \$ | (1,500.00)   | \$ | 1,019.50     | \$<br>=         | \$ | 1,019.50     |
| 24101 - Title I                         | \$ | (38,894.11)    | \$ | 43,748.84    | \$<br>(107,931.24)   | \$ | (64,182.40)  | \$ | (103,076.51) | \$<br>4,792.35  | \$ | (98,284.16)  |
| 24106 - IDEA-B                          | \$ | (16,491.07)    | \$ | 20,584.01    | \$<br>(26,515.38)    | \$ | (5,931.37)   | \$ | (22,422.44)  | \$<br>1,617.48  | \$ | (20,804.96)  |
| 24153 - Title III                       | \$ | (2,489.30)     | \$ | 2,489.30     | \$<br>-              | \$ | 2,489.30     | \$ | -            | \$<br>-         | \$ | -            |
| 24154 - Title II                        | \$ | (6,179.30)     | \$ | 6,179.30     | \$<br>-              | \$ | 6,179.30     | \$ | -            | \$<br>-         | \$ | -            |
| 24174 - Carl D Perkins                  | \$ | (9,440.00)     | \$ | 9,440.00     | \$<br>-              | \$ | 9,440.00     | \$ | -            | \$<br>-         | \$ | =            |
| 24190 - CSI                             | \$ | -              | \$ | 143,840.01   | \$<br>(143,840.01)   | \$ | -            | \$ | -            | \$<br>0.00      | \$ | 0.00         |
| 24308 - CRRSA GEER                      | \$ | (3,963.11)     | \$ | 3,963.11     | \$<br>-              | \$ | 3,963.11     | \$ | -            | \$<br>12.94     | \$ | 12.94        |
| 24330 - ESSER III                       | \$ | (52,443.92)    | \$ | 70,569.92    | \$<br>(91,254.87)    |    | (20,684.95)  | \$ | (73,128.87)  | \$<br>,         | •  | (70,600.69)  |
| 24342 - ESSR III Round 2 - 84.425U      | \$ | (52,099.04)    | \$ | 52,099.04    | \$<br>(10,525.00)    |    | 41,574.04    | \$ | (10,525.00)  | \$<br>(0.00)    | \$ | (10,525.00)  |
| 25153 -Title XIX Medicaid               | \$ | 6,904.28       |    | 4,938.31     | \$<br>(2,928.90)     |    | 2,009.41     | \$ | 8,913.69     | -               | \$ | 8,913.69     |
| 26107 - REC Fiscal Agent                | \$ | (42,769.32)    | \$ | 42,799.38    | \$<br>(106,498.06)   | \$ | (63,698.68)  | \$ | (106,468.00) | \$<br>4,254.68  | \$ | (102,213.32) |
| 26121 - Kellogg Foundation              | \$ | 5,000.00       | \$ | -            | \$<br>-              | \$ | -            | \$ | 5,000.00     | \$<br>-         | \$ | 5,000.00     |
| 26222 - Emergency Connectivity Fund FCC | \$ | (21,420.00)    | \$ | 20,724.00    | \$<br>-              | \$ | 20,724.00    | \$ | (696.00)     | \$<br>-         | \$ | (696.00)     |
| 27107 - Library SB-66                   | \$ | (3,299.41)     | \$ | 3,299.41     | \$<br>-              | \$ | 3,299.41     | \$ | -            | \$<br>-         | \$ | -            |
| 27109 - Inst Mat GAA                    | \$ | 4,226.32       | \$ | 3,667.13     | \$<br>(892.07)       |    | 2,775.06     | \$ | 7,001.38     | \$<br>-         | \$ | 7,001.38     |
| 27126 - Community Schools Planning Gra  | \$ | -              | \$ | -            | \$<br>(20,434.52)    | \$ | (20,434.52)  | \$ | (20,434.52)  | \$<br>1,307.22  | \$ | (19,127.30)  |
| 27189 - College Advisor                 | \$ | -              | \$ | -            | \$<br>-              | \$ | -            | \$ | -            | \$<br>22.94     | \$ | 22.94        |
| 27408 - K12 Plus/ELTP Planning Grant    | \$ | (18,496.26)    | \$ | 18,496.26    | \$<br>-              | \$ | 18,496.26    | \$ | -            | \$<br>(0.00)    | \$ | (0.00)       |
| 27416 - State Funded Out of School Time | \$ | -              | \$ | -            | \$<br>(1,849.00)     |    | (1,849.00)   | \$ | (1,849.00)   | \$<br>-         | \$ | (1,849.00)   |
| 27502 - CTE Program                     | \$ | (9,135.00)     |    | 9,135.00     | \$<br>(4,222.42)     |    | 4,912.58     | \$ | (4,222.42)   | 0.00            | \$ | (4,222.42)   |
| 27552 - CTE StateWide Innovation Zones  | \$ | (300,374.13)   |    | 300,550.00   | \$<br>(600.00)       | \$ | 299,950.00   | \$ | (424.13)     | 0.00            | \$ | (424.13)     |
| 28211 - COVID Testing Program           | \$ | (47,641.86)    | _  | 47,641.86    | \$<br>-              | \$ | 47,641.86    | \$ | -            | \$<br>0.00      | \$ | 0.00         |
| 29102 - Direct Grant                    | \$ | 32,440.40      | \$ | 10,000.00    | \$<br>(970.76)       |    | 9,029.24     | \$ | 41,469.64    | \$<br>=         | \$ | 41,469.64    |
| 31200 - Lease Assistance                | \$ | -              | \$ | -            | \$<br>(99,966.48)    |    | (99,966.48)  | \$ | (99,966.48)  | <br>-           | \$ | (99,966.48)  |
| 31400 - Special Capital Outlay          | \$ | (793,776.00)   | _  | 793,776.00   | \$<br>(66,623.53)    |    | 727,152.47   | \$ | (66,623.53)  | <br>-           | \$ | (66,623.53)  |
| 31600 - HB-33                           | \$ | 67,530.88      | \$ | 120,035.53   | \$<br>(152,337.17)   | \$ | (32,301.64)  | _  | 35,229.24    | \$<br>-         | \$ | 35,229.24    |
| 31700 - SB-9 State Match                | \$ | (3,687.10)     | _  | 4,443.00     | \$<br>-              | \$ | 4,443.00     | \$ | 755.90       | \$<br>-         | \$ | 755.90       |
| 31701 - SB-9 Local                      | \$ | 50,140.40      |    | 60,864.02    | \$<br>(92,825.19)    | ,  | (31,961.17)  |    | 18,179.23    | \$<br><u>-</u>  | \$ | 18,179.23    |
| 31703 - SB-9 Cash                       | \$ | 17,981.25      | \$ | -            | \$<br>(28,100.08)    | \$ | (28,100.08)  | \$ | (10,118.83)  | \$<br><u> </u>  | \$ | (10,118.83)  |
| TOTAL                                   | \$ | 471,411.72     | \$ | 3,219,997.50 | \$<br>(2,179,931.83) | \$ | 1,040,065.67 | \$ | 1,511,477.39 | \$<br>48,476.69 | \$ | 1,559,954.08 |