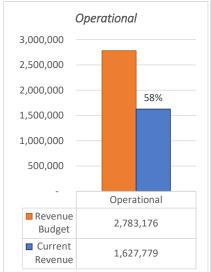

| Description                              | Issue Date | Amoun            |
| TLC Services LLC | PO25-0125         | 170077         | 31701-4000-54312-0000-001752 | -0000-00000 GRT                          | 11/07/2024 | \$214.68         |
| TLC Services LLC | PO25-0125         | 170077         | 31701-4000-54312-0000-001752 | -0000-00000 HVAC Maintenance and Repairs | 11/07/2024 | \$2,815.43       |
| Sub Total        |                   |                |                              |                                          |            | \$3,030.11       |
| Grand Total      |                   |                |                              |                                          |            | \$119,097.90     |

Expenditure Analytical Review January 31, 2025























# Health Leadership High School Financial Summary

|                                         |    | Beginning Fund |    |              |                      |    |             |              |              |    |             |    |              |
|-----------------------------------------|----|----------------|----|--------------|----------------------|----|-------------|--------------|--------------|----|-------------|----|--------------|
| Source                                  |    | Balance        |    | Revenue      | Expenditure          |    | Net Dec/Inc |              | Fund Balance |    | Liabilities |    | Cash Balance |
| 11000 - Operational Fund                | \$ | 2,482,036.23   | \$ | 1,627,778.89 | \$<br>(1,264,390.75) | \$ | 363,388.14  | \$           | 2