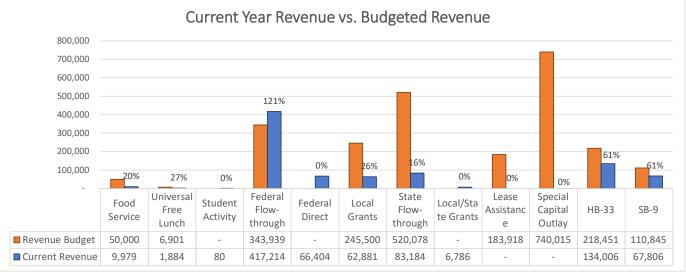

| Description                              | Issue Date | Amoun            |
| TLC Services LLC | PO25-0125         | 170077         | 31701-4000-54312-0000-001752 | -0000-00000 GRT                          | 11/07/2024 | \$214.68         |
| TLC Services LLC | PO25-0125         | 170077         | 31701-4000-54312-0000-001752 | -0000-00000 HVAC Maintenance and Repairs | 11/07/2024 | \$2,815.43       |
| Sub Total        |                   |                |                              |                                          |            | \$3,030.11       |
| Grand Total      |                   |                |                              |                                          |            | \$119,097.90     |

Expenditure Analytical Review January 31, 2025























# Health Leadership High School Financial Summary

|                                         |    | Beginning Fund |    |              |                      |    |             |              |              |    |             |    |              |
|-----------------------------------------|----|----------------|----|--------------|----------------------|----|-------------|--------------|--------------|----|-------------|----|--------------|
| Source                                  |    | Balance        |    | Revenue      | Expenditure          |    | Net Dec/Inc |              | Fund Balance |    | Liabilities |    | Cash Balance |
| 11000 - Operational Fund                | \$ | 2,482,036.23   | \$ | 1,627,778.89 | \$<br>(1,264,390.75) | \$ | 363,388.14  | \$           | 2,8