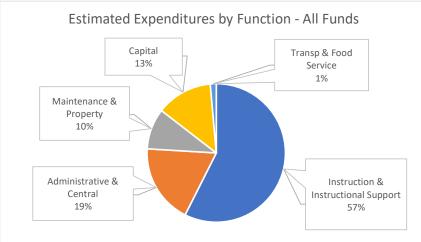

| Description                              | Issue Date | Amoun            |
| TLC Services LLC | PO25-0125         | 170077         | 31701-4000-54312-0000-001752 | -0000-00000 GRT                          | 11/07/2024 | \$214.68         |
| TLC Services LLC | PO25-0125         | 170077         | 31701-4000-54312-0000-001752 | -0000-00000 HVAC Maintenance and Repairs | 11/07/2024 | \$2,815.43       |
| Sub Total        |                   |                |                              |                                          |            | \$3,030.11       |
| Grand Total      |                   |                |                              |                                          |            | \$119,097.90     |

Expenditure Analytical Review January 31, 2025























# Health Leadership High School Financial Summary

|                                         |    | Beginning Fund |    |              |                      |    |             |              |              |    |             |    |              |
|-----------------------------------------|----|----------------|----|--------------|----------------------|----|-------------|--------------|--------------|----|-------------|----|--------------|
| Source                                  |    | Balance        |    | Revenue      | Expenditure          |    | Net Dec/Inc |              | Fund Balance |    | Liabilities |    | Cash Balance |
| 11000 - Operational Fund                | \$ | 2,482,036.23   | \$ | 1,627,778.89 | \$<br>(1,264,390.75) | \$ | 363,388.14  | \$           | 2,845,4