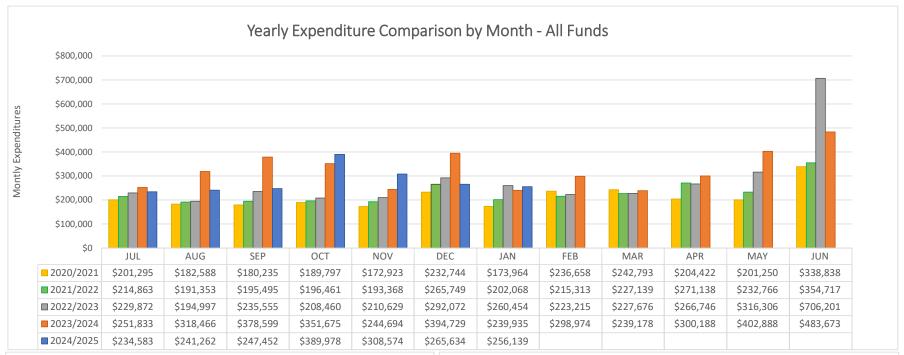

| Description                              | Issue Date | Amoun            |
| TLC Services LLC | PO25-0125         | 170077         | 31701-4000-54312-0000-001752 | -0000-00000 GRT                          | 11/07/2024 | \$214.68         |
| TLC Services LLC | PO25-0125         | 170077         | 31701-4000-54312-0000-001752 | -0000-00000 HVAC Maintenance and Repairs | 11/07/2024 | \$2,815.43       |
| Sub Total        |                   |                |                              |                                          |            | \$3,030.11       |
| Grand Total      |                   |                |                              |                                          |            | \$119,097.90     |

Expenditure Analytical Review January 31, 2025























# Health Leadership High School Financial Summary

|                                         |    | Beginning Fund |    |              |                      |    |             |              |              |    |             |    |              |
|-----------------------------------------|----|----------------|----|--------------|----------------------|----|-------------|--------------|--------------|----|-------------|----|--------------|
| Source                                  |    | Balance        |    | Revenue      | Expenditure          |    | Net Dec/Inc |              | Fund Balance |    | Liabilities |    | Cash Balance |
| 11000 - Operational Fund                | \$ | 2,482,036.23   | \$ | 1,627,778.89 | \$<br>(1,264,390.75) | \$ | 363,388.14  | \$           | 2,845