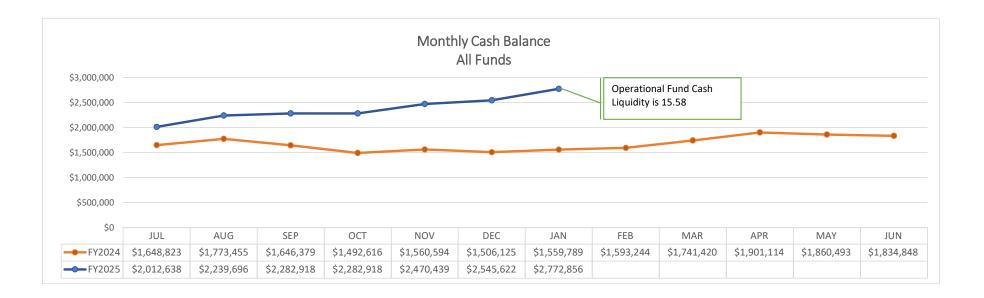

Description                              | Issue Date | Amoun            |
| TLC Services LLC | PO25-0125         | 170077         | 31701-4000-54312-0000-001752 | -0000-00000 GRT                          | 11/07/2024 | \$214.68         |
| TLC Services LLC | PO25-0125         | 170077         | 31701-4000-54312-0000-001752 | -0000-00000 HVAC Maintenance and Repairs | 11/07/2024 | \$2,815.43       |
| Sub Total        |                   |                |                              |                                          |            | \$3,030.11       |
| Grand Total      |                   |                |                              |                                          |            | \$119,097.90     |

Expenditure Analytical Review January 31, 2025























# Health Leadership High School Financial Summary

|                                         |    | Beginning Fund |    |              |                      |    |             |              |              |    |             |    |              |
|-----------------------------------------|----|----------------|----|--------------|----------------------|----|-------------|--------------|--------------|----|-------------|----|--------------|
| Source                                  |    | Balance        |    | Revenue      | Expenditure          |    | Net Dec/Inc |              | Fund Balance |    | Liabilities |    | Cash Balance |
| 11000 - Operational Fund                | \$ | 2,482,036.23   | \$ | 1,627,778.89 | \$<br>(1,264,390.75) | \$ | 363,388.14  | \$           | 2,845,424.37