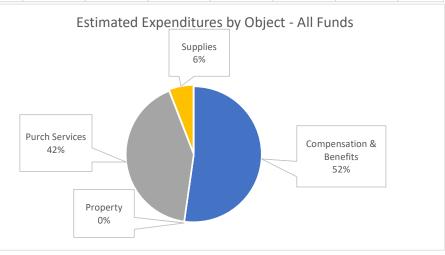

| Description                              | Issue Date | Amoun            |
| TLC Services LLC | PO25-0125         | 170077         | 31701-4000-54312-0000-001752 | -0000-00000 GRT                          | 11/07/2024 | \$214.68         |
| TLC Services LLC | PO25-0125         | 170077         | 31701-4000-54312-0000-001752 | -0000-00000 HVAC Maintenance and Repairs | 11/07/2024 | \$2,815.43       |
| Sub Total        |                   |                |                              |                                          |            | \$3,030.11       |
| Grand Total      |                   |                |                              |                                          |            | \$119,097.90     |

Expenditure Analytical Review January 31, 2025























# Health Leadership High School Financial Summary

|                                         |    | Beginning Fund |    |              |                      |    |             |              |              |    |             |    |              |
|-----------------------------------------|----|----------------|----|--------------|----------------------|----|-------------|--------------|--------------|----|-------------|----|--------------|
| Source                                  |    | Balance        |    | Revenue      | Expenditure          |    | Net Dec/Inc |              | Fund Balance |    | Liabilities |    | Cash Balance |
| 11000 - Operational Fund                | \$ | 2,482,036.23   | \$ | 1,627,778.89 | \$<br>(1,264,390.75) | \$ | 363,388.14  | \$           | 2,845,424