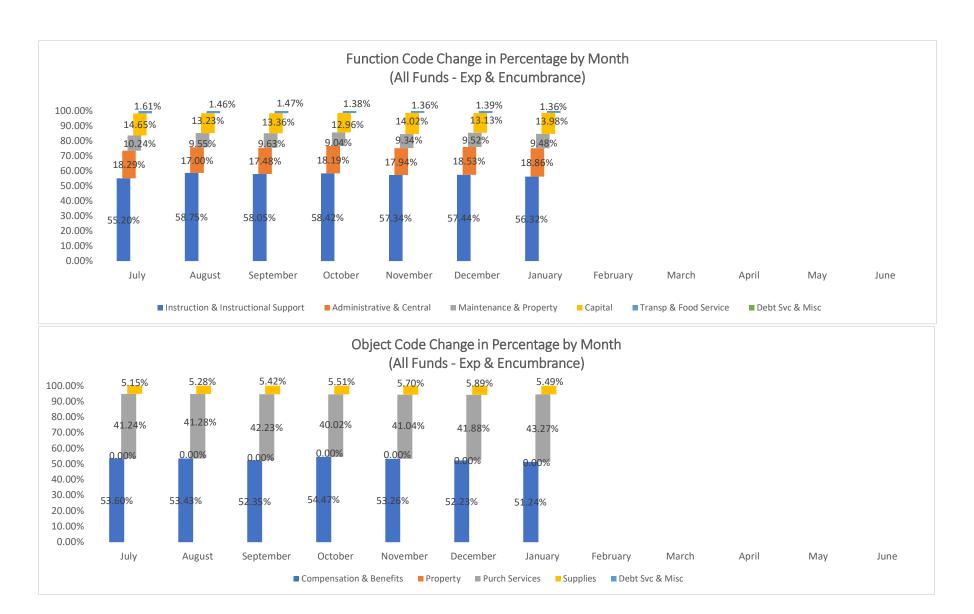

| Description                              | Issue Date | Amoun            |
| TLC Services LLC | PO25-0125         | 170077         | 31701-4000-54312-0000-001752 | -0000-00000 GRT                          | 11/07/2024 | \$214.68         |
| TLC Services LLC | PO25-0125         | 170077         | 31701-4000-54312-0000-001752 | -0000-00000 HVAC Maintenance and Repairs | 11/07/2024 | \$2,815.43       |
| Sub Total        |                   |                |                              |                                          |            | \$3,030.11       |
| Grand Total      |                   |                |                              |                                          |            | \$119,097.90     |

Expenditure Analytical Review January 31, 2025























# Health Leadership High School Financial Summary

|                                         |    | Beginning Fund |    |              |                      |    |             |              |              |    |             |    |              |
|-----------------------------------------|----|----------------|----|--------------|----------------------|----|-------------|--------------|--------------|----|-------------|----|--------------|
| Source                                  |    | Balance        |    | Revenue      | Expenditure          |    | Net Dec/Inc |              | Fund Balance |    | Liabilities |    | Cash Balance |
| 11000 - Operational Fund                | \$ | 2,482,036.23   | \$ | 1,627,778.89 | \$<br>(1,264,390.75) | \$ | 363,388.14  | \$           | 2,845,424.3