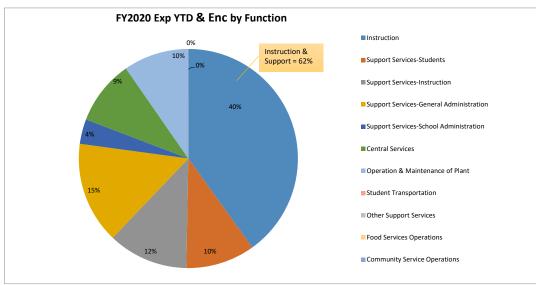

**Property:** fixed assets, property purchase.

**Debt Svc & Misc:** penalties, emergency reserve, etc.

Note:

**1000 - Instruction**: direct classroom related expenditures.

**2100 - Support Services - Student:** special education, school counselor, attendance, student records.

**2200 - Support Services - Instruction**: testing and library

**2300 - Adminstration:** auditors, legal, and governance council

2400 - School Administration: principal's office

2500 - Central Services: business office and administrative technology

**2600 - Operation & Maintenance:** custodial, maintenance, security, and safety

**3100 - Food Services**: food services operations **4000 - Capital**: Lease Assistance, HB-33, and SB-9 allocations.

Note: