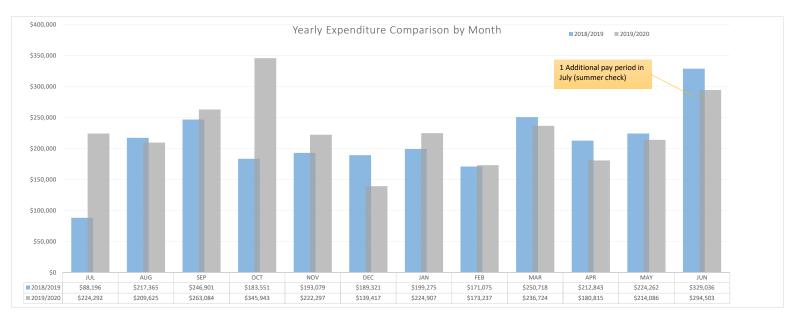

<sup>\*</sup> Requires board approval

Expenditure Analytical Review
As of June 30, 2020

Note: Operational decrease for 40th day student count is not reflected in graphs. Will be included when final funded SEG is released by PED.