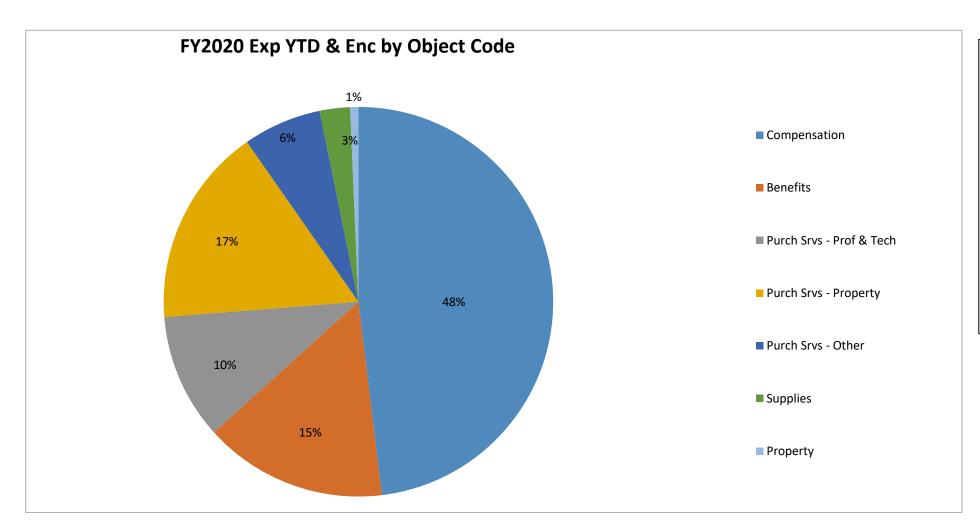

**Compensation:** amounts paid to permanent and temporary employees.

**Benefits:** medical, dental, vision, disability, unemployment, etc.

**Purch Srvs - Prof & Tech:** ancillary, training, auditors, attorneys, accounting.

**Purch Srvs - Property:** maintenance & repair, utilities, lease, etc.

**Purch Srvs - Other:** liability insurance, advertising, travel, non-professional services.

**Supplies:** office, testing, textbook, food, software,

Property: fixed assets, property purchase.

**Debt Svc & Misc:** penalties, emergency reserve, etc.