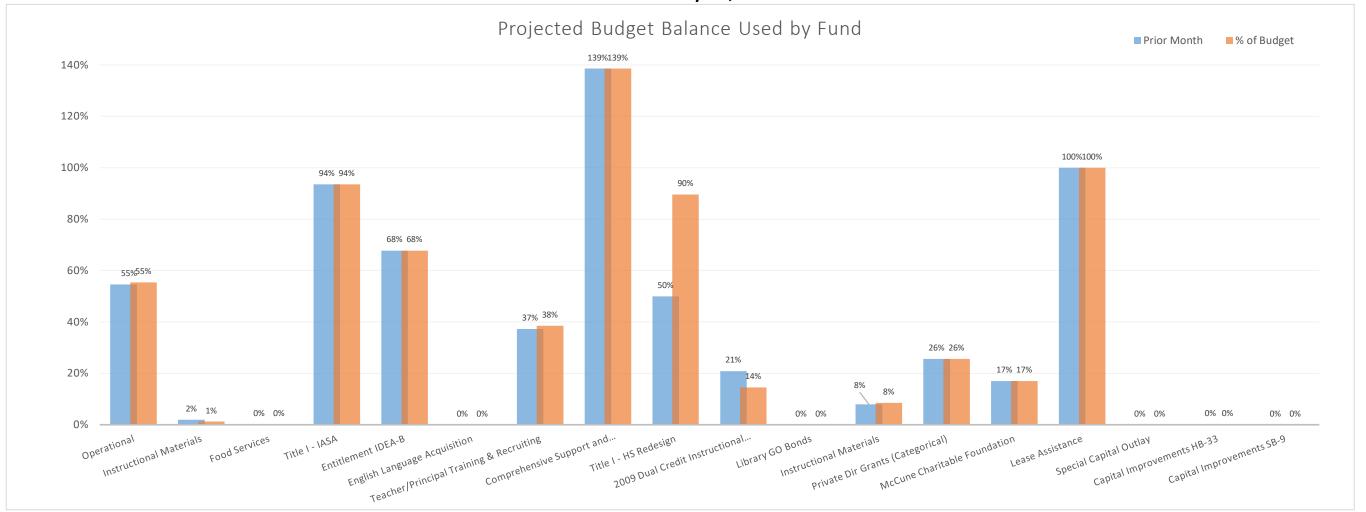

Expenditure Analytical Review As of February 29, 2020

Note: Operational decrease for 40th day student count is not reflected in graphs. Will be included when final funded SEG is released by PED.

Expenditure Analytical Review As of February 29, 2020