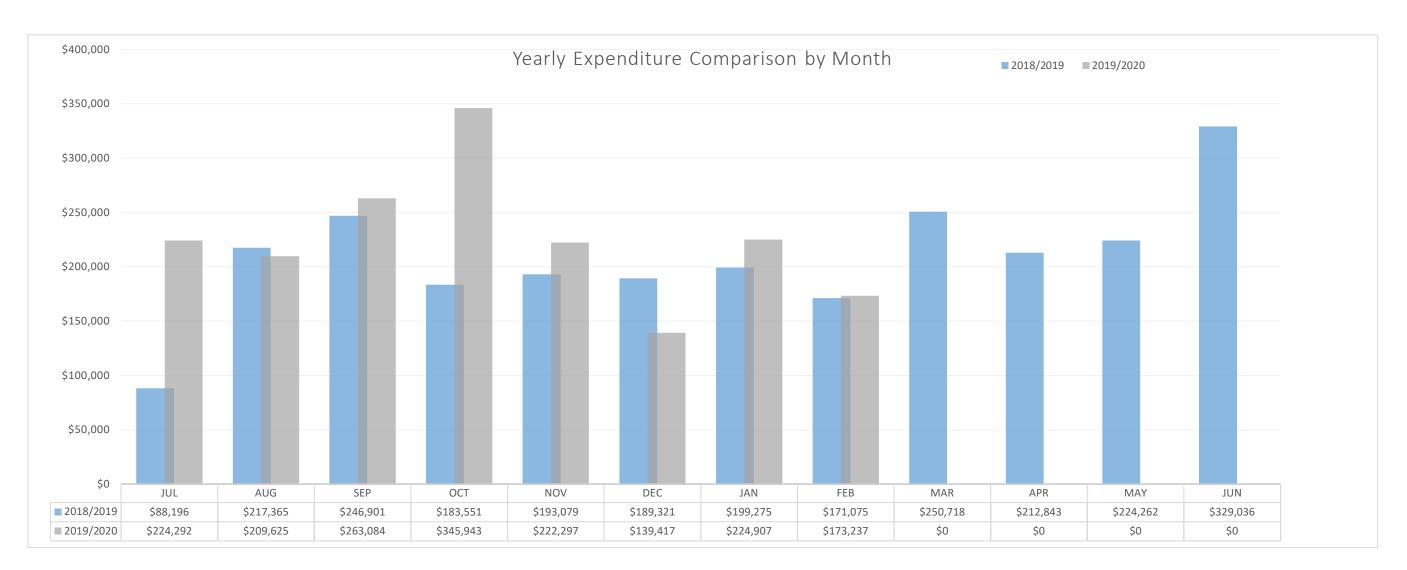

Expenditure Analytical Review As of February 29, 2020

Note: Operational decrease for 40th day student count is not reflected in graphs. Will be included when final funded SEG is released by PED.

Expenditure Analytical Review As of February 29, 2020