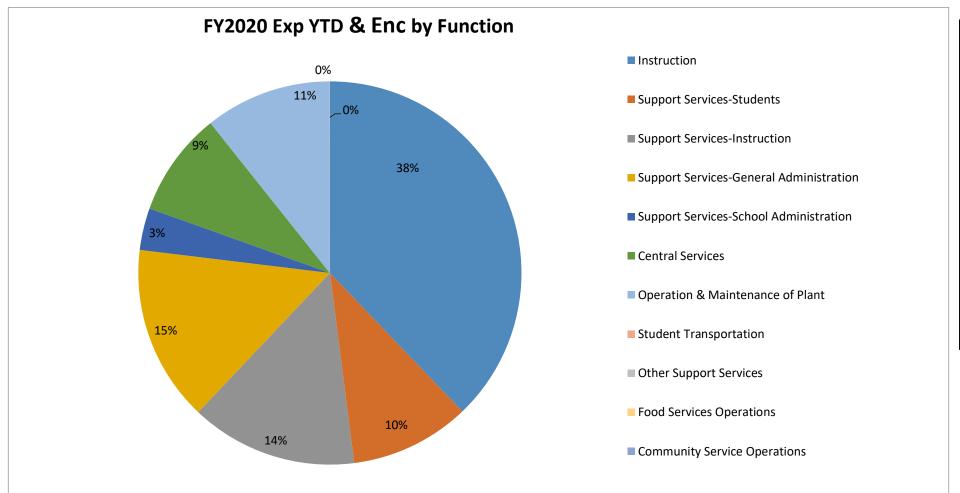

## Note:

**1000 - Instruction**: direct classroom related expenditures.

**2100 - Support Services - Student:** special education, school counselor, attendance, student records.

**2200 - Support Services - Instruction**: testing and library

**2300 - Adminstration:** auditors, legal, and governance council

2400 - School Administration: principal's office2500 - Central Services: business office and

administrative technology
2600 - Operation & Maintenance: custodial,

maintenance, security, and safety

**3100 - Food Services:** food services operations **4000 - Capital:** Lease Assistance, HB-33, and SB-9 allocations.

Note:

Check Payments By Fund Report

Accounting Cycle: FY19-20; Begin Date: 02/01/2020; End Date: 02/29/2020; Display Element Description: Fund; Check Type: [All]; Sort By Element: Fund; Account Expression: [All]; Created On: 3/22/2020 9:25:53 PM