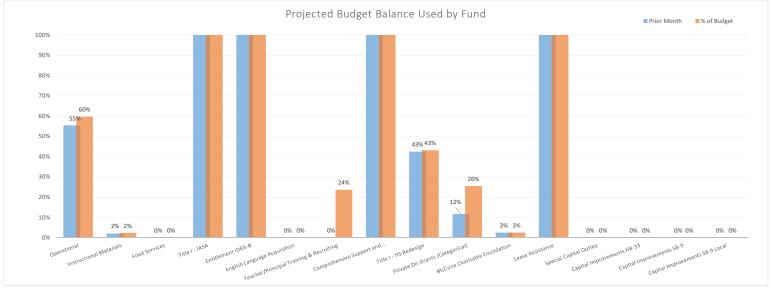

#### Health Leadership High School Expenditure Analytical Review As of October 31, 2019

Note : Operational decrease for 40th day student count is not reflected in graphs. Will be included when final funded SEG is released by PED.