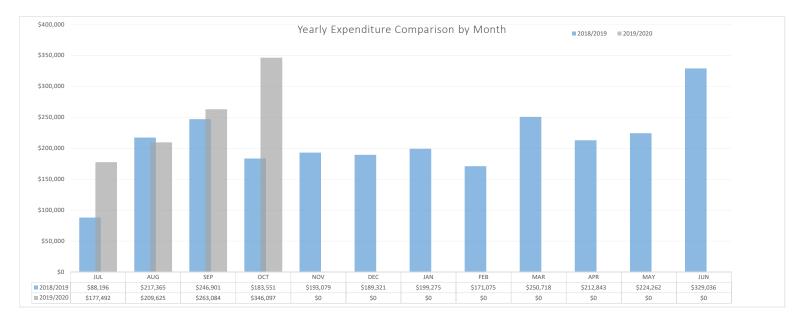

#### Health Leadership High School Expenditure Analytical Review As of October 31, 2019

Note : Operational decrease for 40th day student count is not reflected in graphs. Will be included when final funded SEG is released by PED.