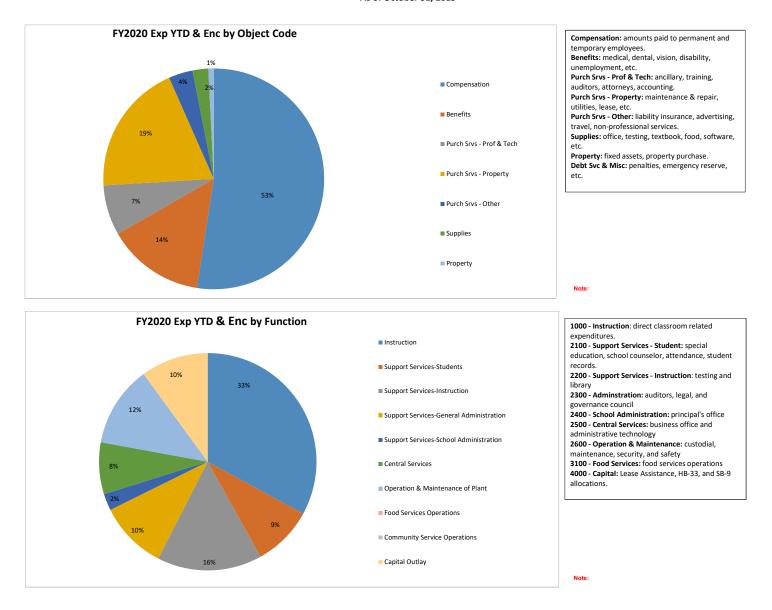

#### Health Leadership High School Expenditure Analytical Review As of October 31, 2019

Note : Operational decrease for 40th day student count is not reflected in graphs. Will be included when final funded SEG is released by PED.